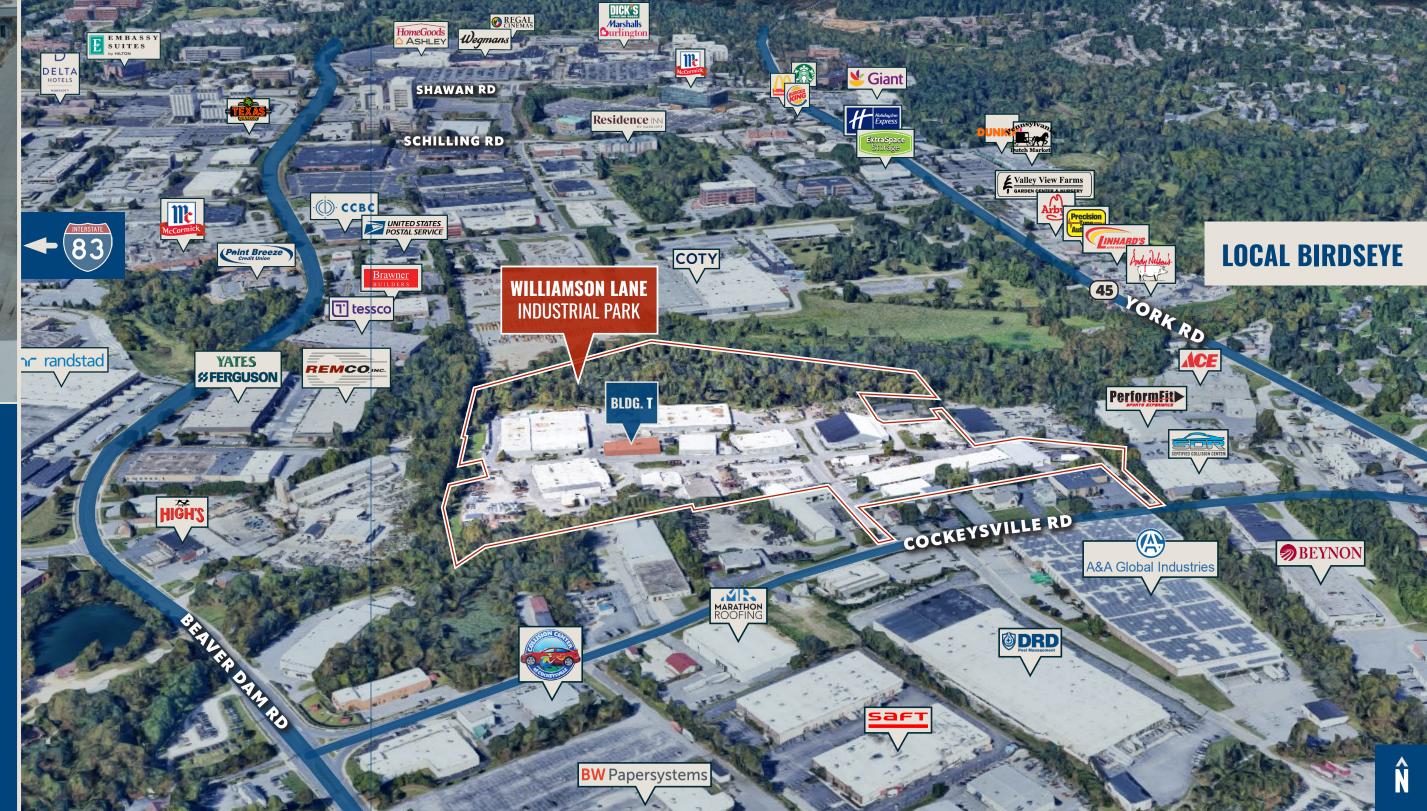

## **HIGHLIGHTS:**

- » 9,900 SF ± warehouse space available
- » 2 drive ins (23' w x 10' h / 14' w x 10' h)
- » Located just off of York Road/Rt. 45
- » Easy access to I-83

No warranty or representation, expressed or implied, is made as to the accuracy of the information contained herein, and same is submitted subject to errors, omissions, change of price, rental or other conditions, withdrawal without notice, and to any specific listing conditions imposed by our principals.