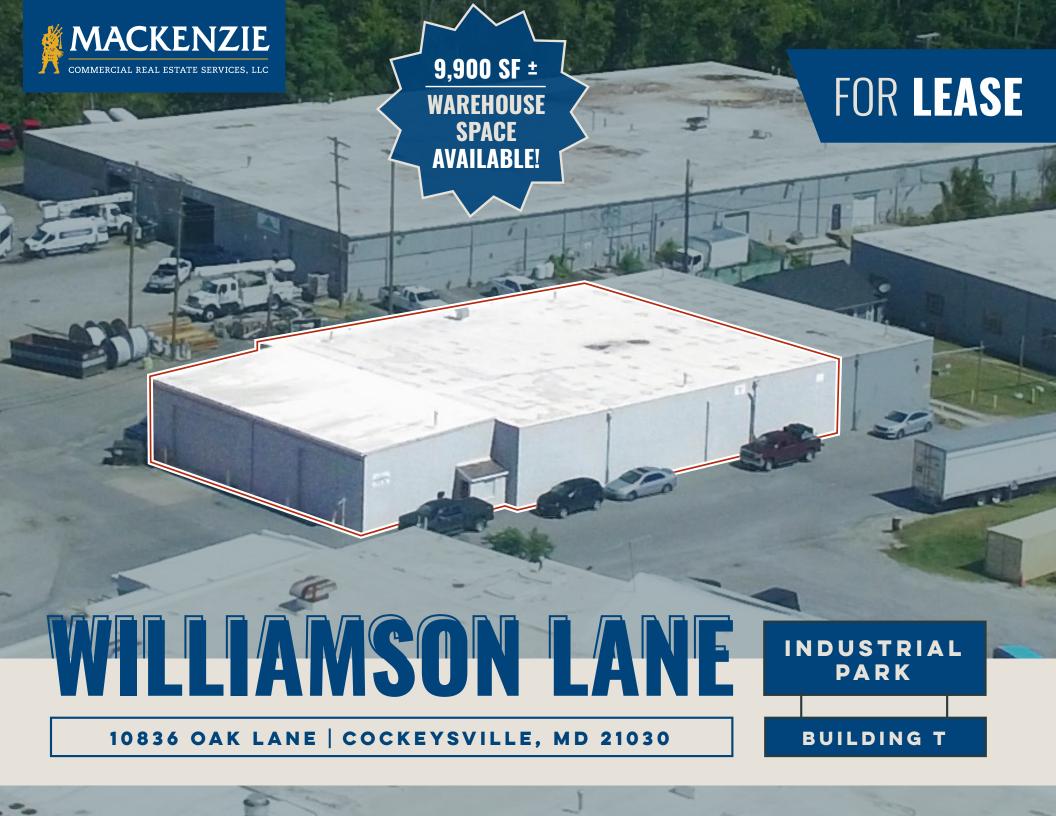

## **OVERVIEW:**

AVAILABLE:

9,900 SF ±

LOADING:

**2 DRIVE INS** 

**ZONING:** 

ML IM (MANUFACTURING, LIGHT)
[INDUSTRIAL, MAJOR DISTRICT]

RENTAL RATE:

**NEGOTIABLE** 

## **HIGHLIGHTS:**

- » 9,900 SF ± warehouse space available
- » 2 drive ins (23' w x 10' h / 14' w x 10' h)
- » Located just off of York Road/Rt. 45
- » Easy access to I-83

No warranty or representation, expressed or implied, is made as to the accuracy of the information contained herein, and same is submitted subject to errors, omissions, change of price, rental or other conditions, withdrawal without notice, and to any specific listing conditions imposed by our principals.