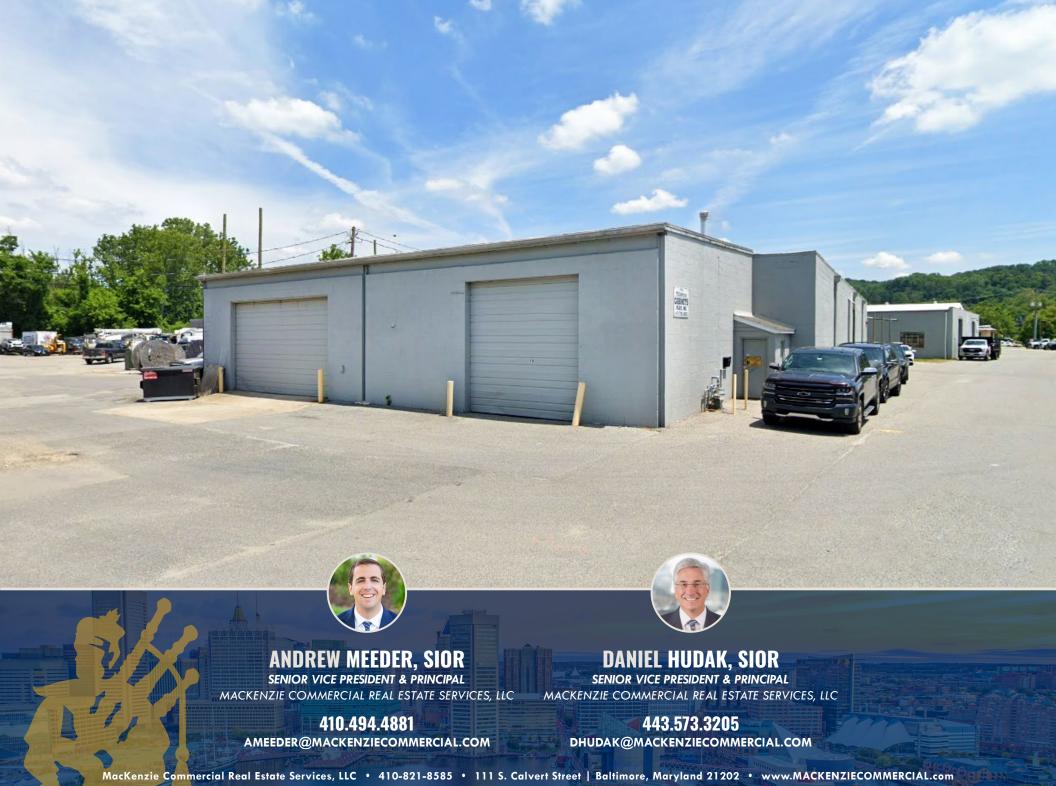

## **OVERVIEW:**

AVAILABLE:

9,900 SF ±

LOADING:

**2 DRIVE INS** 

**ZONING:** 

ML IM (MANUFACTURING, LIGHT)
[INDUSTRIAL, MAJOR DISTRICT]

RENTAL RATE:

## **HIGHLIGHTS:**

- » 9,900 SF ± warehouse space available
- » 2 drive ins (23' w x 10' h / 14' w x 10' h)
- » Located just off of York Road/Rt. 45
- » Easy access to I-83

No warranty or representation, expressed or implied, is made as to the accuracy of the information contained herein, and same is submitted subject to errors, omissions, change of price, rental or other conditions, withdrawal without notice, and to any specific listing conditions imposed by our principals.