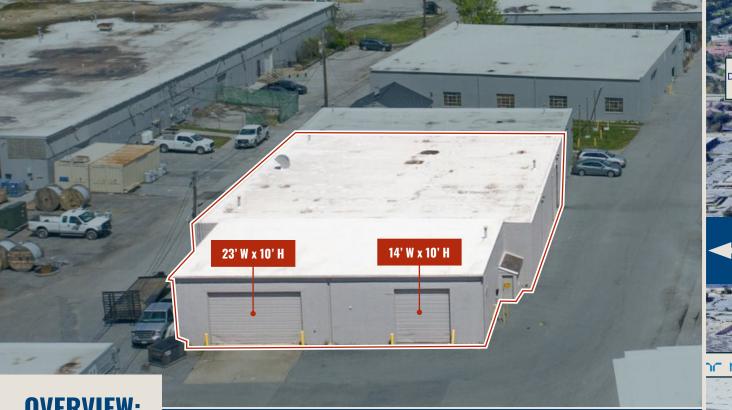

## **OVERVIEW:**

AVAILABLE:

9,900 SF ±

LOADING:

**2 DRIVE INS** 

**ZONING:** 

ML IM (MANUFACTURING, LIGHT)
[INDUSTRIAL, MAJOR DISTRICT]

RENTAL RATE:

## **HIGHLIGHTS:**

- » 9,900 SF ± warehouse space available
- » 2 drive ins (23' w x 10' h / 14' w x 10' h)
- » Located just off of York Road/Rt. 45
- » Easy access to I-83

No warranty or representation, expressed or implied, is made as to the accuracy of the information contained herein, and same is submitted subject to errors, omissions, change of price, rental or other conditions, withdrawal without notice, and to any specific listing conditions imposed by our principals.