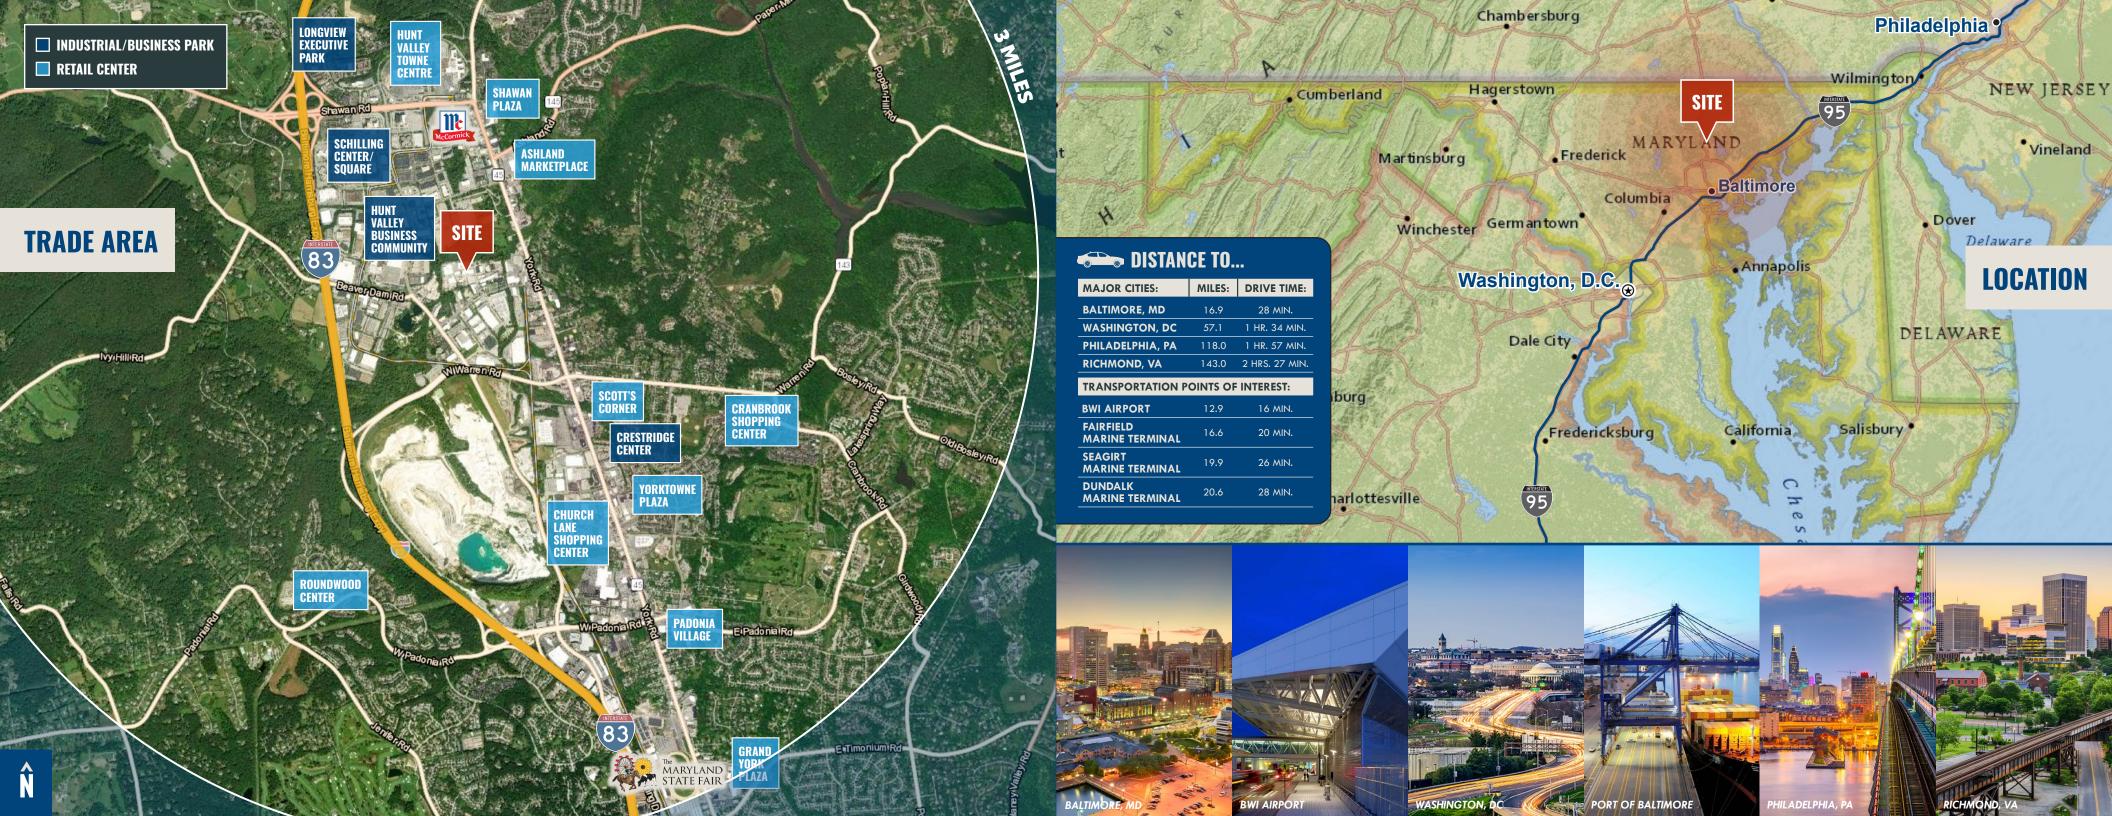

## **OVERVIEW:**

AVAILABLE:

9,900 SF ±

LOADING:

**2 DRIVE INS** 

**ZONING:** 

ML IM (MANUFACTURING, LIGHT)
[INDUSTRIAL, MAJOR DISTRICT]

RENTAL RATE:

## **HIGHLIGHTS:**

- » 9,900 SF ± warehouse space available
- » 2 drive ins (23' w x 10' h / 14' w x 10' h)
- » Located just off of York Road/Rt. 45
- » Easy access to I-83

No warranty or representation, expressed or implied, is made as to the accuracy of the information contained herein, and same is submitted subject to errors, omissions, change of price, rental or other conditions, withdrawal without notice, and to any specific listing conditions imposed by our principals.