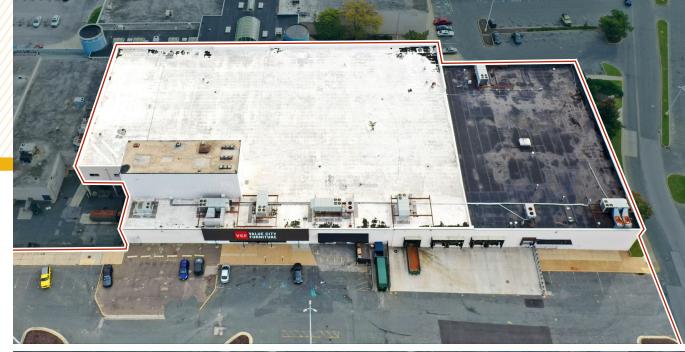

I-895
- Close proximity to Downtown Baltimore, the Port of Baltimore and BWI Airport
- Permitted Uses: Most light industrial, warehouse, retail (subject to restrictions), and outside storage uses including equipment storage

| AVAILABLE:   | 69,000 SF ±                                                    |
|--------------|----------------------------------------------------------------|
| IOS:         | UP TO 4.75 ACRES ±                                             |
| DOCKS:       | 6                                                              |
| DRIVE-INS:   | 1                                                              |
| ZONING:      | BM CT (business major)<br>[commercial, town center core dist.] |
| RENTAL RATE: | NEGOTIABLE                                                     |





## AERIAL: LEASING OPTIONS



#### FLOOR **PLAN**



# LOCAL **BIRDSEYE**



### **TRADE** A R E A





# FOR MORE INFO **CONTACT:**



DANIEL HUDAK, SIOR SENIOR VICE PRESIDENT & PRINCIPAL 443.573.3205

**443.3/3.3203** DHUDAK@mackenziecommercial.com



ANDREW MEEDER, SIOR SENIOR VICE PRESIDENT & PRINCIPAL 410.494.4881 AMEEDER@mackenziecommercial.com



**MATTHEW CURRAN, SIOR** SENIOR VICE PRESIDENT & PRINCIPAL

443.573.3203 MCURRAN@mackenziecommercial.com





VISIT PROPERTY PAGE FOR MORE INFORMATION.

No warranty or representation, expressed or implied, is made as to the accuracy of the information contained herein, and same is submitted subject to errors, omissions, change of price, rental or other conditions, withdrawal without notice, and to any specific listing conditions imposed