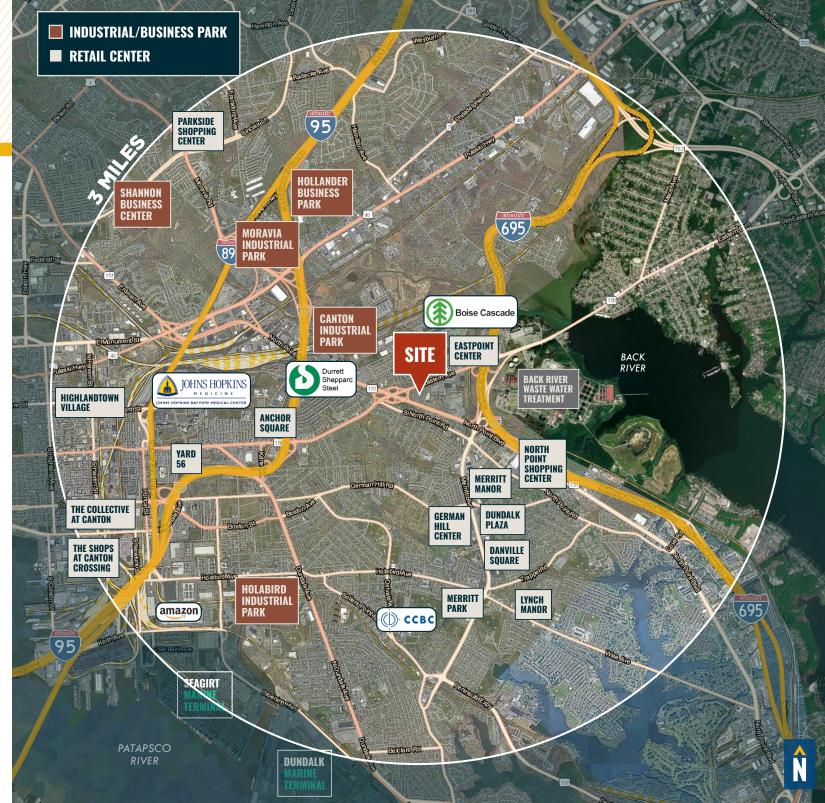

t light industrial, warehouse, retail (subject to restrictions), and outside storage uses including equipment storage

| AVAILABLE:   | 69,000 SF ±                                                    |
|--------------|----------------------------------------------------------------|
| IOS:         | UP TO 4.75 ACRES ±                                             |
| DOCKS:       | 6                                                              |
| DRIVE-INS:   | 1                                                              |
| ZONING:      | BM CT (business major)<br>[commercial, town center core dist.] |
| RENTAL RATE: | NEGOTIABLE                                                     |





## AERIAL: LEASING OPTIONS



#### FLOOR **PLAN**



# LOCAL **BIRDSEYE**



### **TRADE** A R E A





# FOR MORE INFO **CONTACT:**



DANIEL HUDAK, SIOR SENIOR VICE PRESIDENT & PRINCIPAL 443.573.3205

**443.3/3.3203** DHUDAK@mackenziecommercial.com



ANDREW MEEDER, SIOR SENIOR VICE PRESIDENT & PRINCIPAL 410.494.4881 AMEEDER@mackenziecommercial.com



**MATTHEW CURRAN, SIOR** SENIOR VICE PRESIDENT & PRINCIPAL

443.573.3203 MCURRAN@mackenziecommercial.com





VISIT PROPERTY PAGE FOR MORE INFORMATION.

No warranty or representation, expressed or implied, is made as to the accuracy of the information contained herein, and same is submitted subject to errors, omissions, change of price, rental or other conditions, withdrawal without notice, and to any specific listing conditions imposed by our principals.