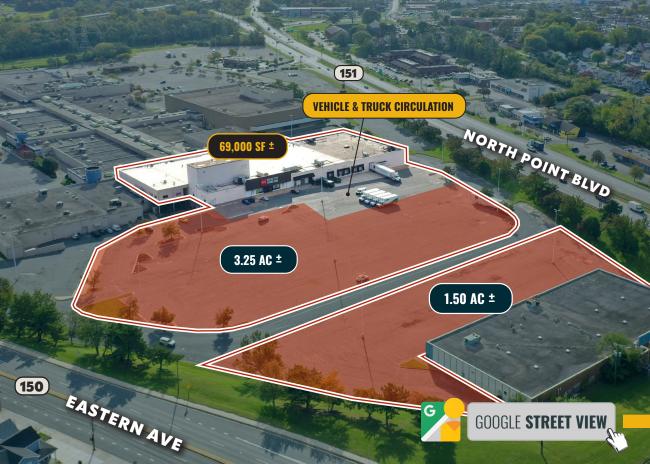

895
- Close proximity to Downtown Baltimore, the Port of Baltimore and BWI Airport
- Permitted Uses: Most light industrial, warehouse, retail (subject to restrictions), and outside storage uses including equipment storage

| AVAILABLE:   | 69,000 SF ±                                                    |
|--------------|----------------------------------------------------------------|
| IOS:         | UP TO 4.75 ACRES ±                                             |
| DOCKS:       | 6                                                              |
| DRIVE-INS:   | 1                                                              |
| ZONING:      | BM CT (business major)<br>[commercial, town center core dist.] |
| RENTAL RATE: | NEGOTIABLE                                                     |





## AERIAL: LEASING OPTIONS



#### FLOOR **PLAN**



# LOCAL **BIRDSEYE**



### **TRADE** A R E A





# FOR MORE INFO **CONTACT:**



DANIEL HUDAK, SIOR SENIOR VICE PRESIDENT & PRINCIPAL 443.573.3205

**443.3/3.3203** DHUDAK@mackenziecommercial.com



ANDREW MEEDER, SIOR SENIOR VICE PRESIDENT & PRINCIPAL 410.494.4881 AMEEDER@mackenziecommercial.com



**MATTHEW CURRAN, SIOR** SENIOR VICE PRESIDENT & PRINCIPAL

443.573.3203 MCURRAN@mackenziecommercial.com





VISIT PROPERTY PAGE FOR MORE INFORMATION.

No warranty or representation, expressed or implied, is made as to the accuracy of the information contained herein, and same is submitted subject to errors, omissions, change of price, rental or other conditions, withdrawal without notice, and to any specific listing conditions imposed b