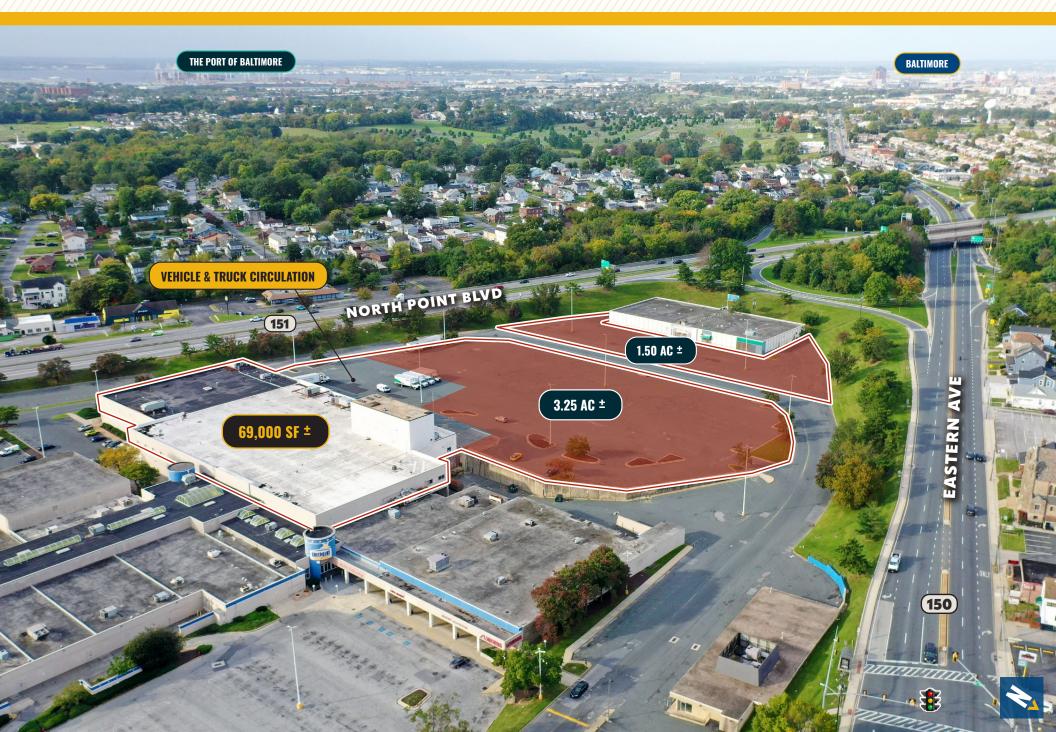

## AERIAL: LEASING OPTIONS

| AVAILABLE:   | 69,000 SF ±                                                    |
|--------------|----------------------------------------------------------------|
| IOS:         | UP TO 4.75 ACRES ±                                             |
| DOCKS:       | 6                                                              |
| DRIVE-INS:   | 1                                                              |
| ZONING:      | BM CT (business major)<br>[commercial, town center core dist.] |
| RENTAL RATE: | NEGOTIABLE                                                     |

#### **HIGHLIGHTS**:

- 69,000 SF ± warehouse space
- Up to 4.75 acres ± of outside storage (can be leased separately from warehouse)
- Air conditioned warehouse
- Short term leases available
- Excellent visibility
- Easy access to major highways I-695, I-95, I-895
- Close proximity to Downtown Baltimore, the Port of Baltimore and BWI Airport
- Permitted Uses: Most light industrial, warehouse, retail (subject to restrictions), and outside storage uses including equipment storage