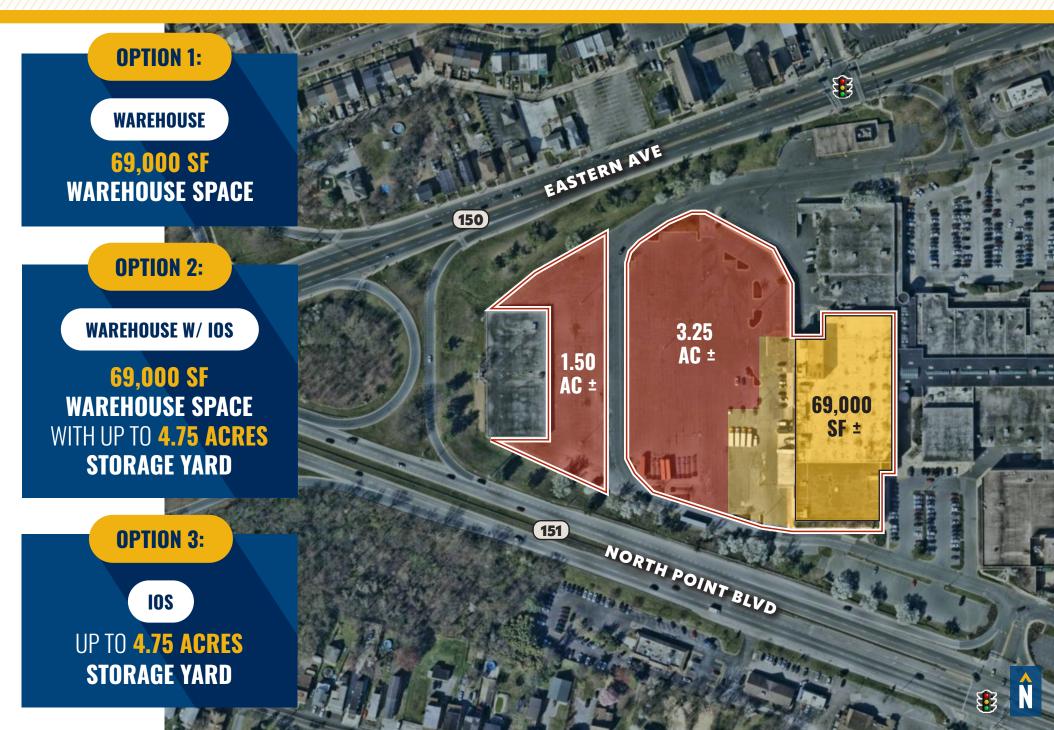

## AERIAL: LEASING OPTIONS

#### **HIGHLIGHTS**:

- 69,000 SF ± warehouse space
- Up to 4.75 acres ± of outside storage (can be leased separately from warehouse)
- Air conditioned warehouse
- Short term leases available
- Excellent visibility
- Easy access to major highways I-695, I-95, I-895
- Close proximity to Downtown Baltimore, the Port of Baltimore and BWI Airport
- Permitted Uses: Most light industrial, warehouse, retail (subject to restrictions), and outside storage uses including equipment storage

| AVAILABLE:   | 69,000 SF ±                                                    |
|--------------|----------------------------------------------------------------|
| IOS:         | UP TO 4.75 ACRES ±                                             |
| DOCKS:       | 6                                                              |
| DRIVE-INS:   | 1                                                              |
| ZONING:      | BM CT (business major)<br>[commercial, town center core dist.] |
| RENTAL RATE: | NEGOTIABLE                                                     |