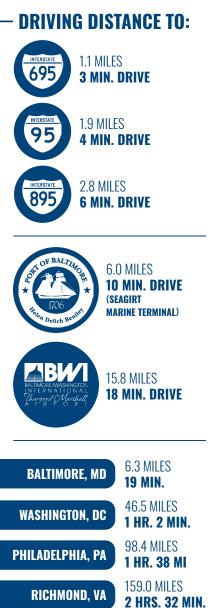

ost light industrial, warehouse, retail (subject to restrictions), and outside storage uses including equipment storage

| AVAILABLE:   | 69,000 SF ±                                                    |
|--------------|----------------------------------------------------------------|
| IOS:         | UP TO 4.75 ACRES ±                                             |
| DOCKS:       | 6                                                              |
| DRIVE-INS:   | 1                                                              |
| ZONING:      | BM CT (business major)<br>[commercial, town center core dist.] |
| RENTAL RATE: | NEGOTIABLE                                                     |





## AERIAL: LEASING OPTIONS



#### FLOOR **PLAN**



# LOCAL **BIRDSEYE**



### **TRADE** A R E A





# FOR MORE INFO **CONTACT:**



DANIEL HUDAK, SIOR SENIOR VICE PRESIDENT & PRINCIPAL 443.573.3205

**443.3/3.3203** DHUDAK@mackenziecommercial.com



ANDREW MEEDER, SIOR SENIOR VICE PRESIDENT & PRINCIPAL 410.494.4881 AMEEDER@mackenziecommercial.com



**MATTHEW CURRAN, SIOR** SENIOR VICE PRESIDENT & PRINCIPAL

443.573.3203 MCURRAN@mackenziecommercial.com





VISIT PROPERTY PAGE FOR MORE INFORMATION.

No warranty or representation, expressed or implied, is made as to the accuracy of the information contained herein, and same is submitted subject to errors, omissions, change of price, rental or other conditions, withdrawal without notice, and to any specific listing conditions imposed by our principals.