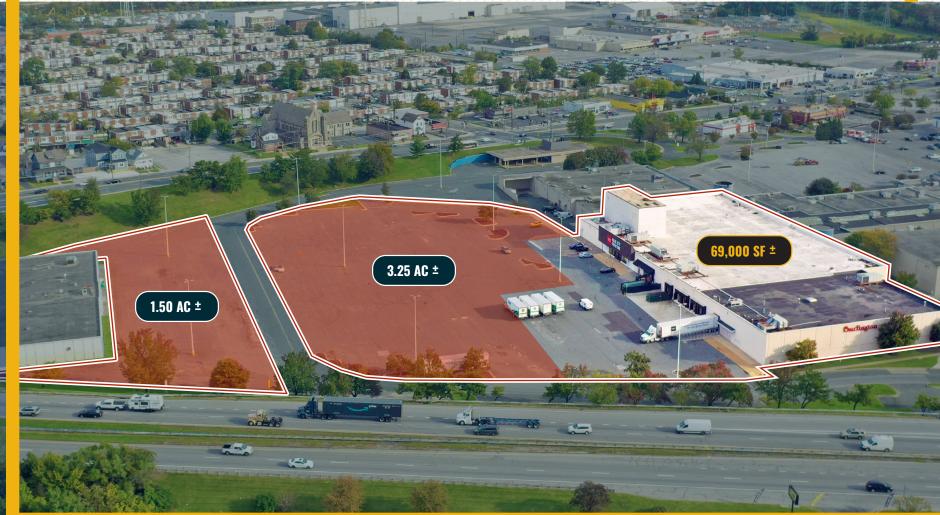

#### **PROPERTY** OVERVIEW

#### **HIGHLIGHTS**:

- 69,000 SF ± warehouse space
- Up to 4.75 acres ± of outside storage (can be leased separately from warehouse)
- Air conditioned warehouse
- Short term leases available
- Excellent visibility
- Easy access to major highways I-695, I-95, I-895
- Close proximity to Downtown Baltimore, the Port of Baltimore and BWI Airport
- Permitted Uses: Most light industrial, warehouse, retail (subject to restrictions), and outside storage uses including equipment storage

| AVAILABLE:   | 69,000 SF ±                                                    |
|--------------|----------------------------------------------------------------|
| IOS:         | UP TO 4.75 ACRES ±                                             |
| DOCKS:       | 6                                                              |
| DRIVE-INS:   | 1                                                              |
| ZONING:      | BM CT (business major)<br>[commercial, town center core dist.] |
| RENTAL RATE: | NEGOTIABLE                                                     |