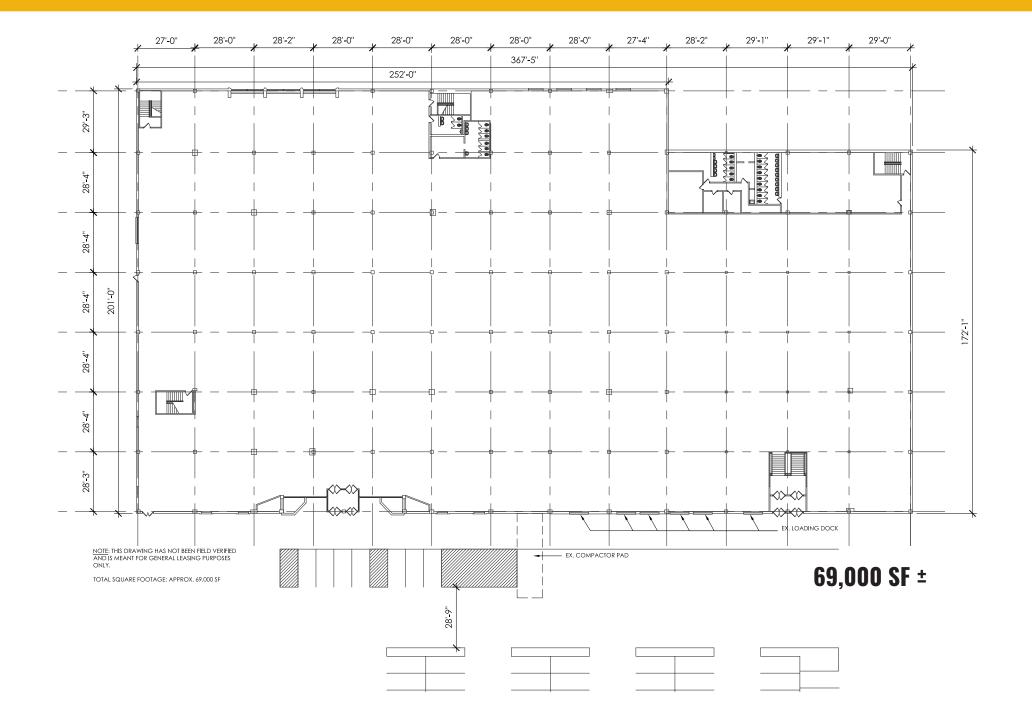

#### FLOOR **PLAN**

| AVAILABLE:   | 69,000 SF ±                                                    |
|--------------|----------------------------------------------------------------|
| IOS:         | UP TO 4.75 ACRES ±                                             |
| DOCKS:       | 6                                                              |
| DRIVE-INS:   | 1                                                              |
| ZONING:      | BM CT (business major)<br>[commercial, town center core dist.] |
| RENTAL RATE: | NEGOTIABLE                                                     |