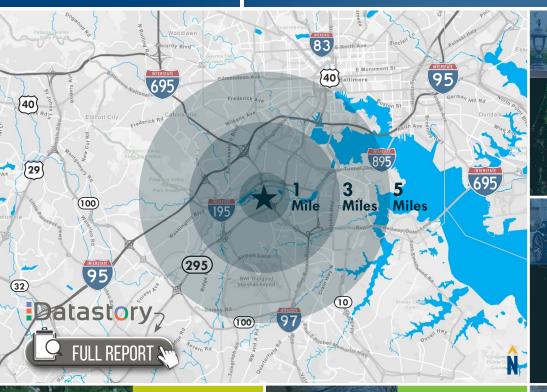

** 

#### HIGHLIGHTS

- ► Neighborhood retail center featuring Bubbakoo's Burritos (new!), Szechuan Hot Wok Carry Out, Kabob & Curry, Wells Fargo & Tobacco House
- ► Located at the signalized intersection of Nursery Road and Hammonds Ferry Road
- ► Catty corner from highly popular G&M Restaurant
- ► Easy access to I-695, I-895 and I-295







### SITE PLAN

NURSERY ROAD PLAZA | 827-835 NURSERY ROAD | LINTHICUM HEIGHTS, MARYLAND 21090

- A Kabob & Curry
- **B** Tobacco House
- **©** Szeuchuan Wok
- Speedy Cleaners
- **Bubbakoo's Burritos**
- F Wells Fargo





### BIRDSEYE

NURSERY ROAD PLAZA | 827-835 NURSERY ROAD | LINTHICUM HEIGHTS, MARYLAND 21090









### TRADE AREA





# LOCATION / DEMOGRAPHICS (2021) NURSERY ROAD PLAZA | 827-835 NURSERY ROAD | LINTHICUM HEIGHTS, MARYLAND 21090



### RESIDENTIAL **POPULATION** 3,639 79,944

1,338 29,696 93,393

### **AVERAGE** HH SIZE 2.72 2.68 3 MILES 2.52

**EMPLOYMENT** 

(AGE 16+ IN

LABOR FORCE)

94.5%

MEDIAN AGE 41.5 37.8 3 MILE 37.3

#### **AVERAGE** HH INCOME

242,077

\$99,275 \$85,812

\$88,405

### EDUCATION (COLLEGE+)

53.7%

NUMBER OF

HOUSEHOLDS

49.5% 55.0%

92.0% 92.3%

### DAYTIME POPULATION

5,992

79,604

268,115

Many of these families are approaching retirement age. They are comfortable in their jobs and their homes not plan on retiring anytime soon or moving.

**AVERAGE HH SIZE** 

40.9 **MEDIAN AGE** 

\$60,000



LEARN MORE

Prosperous domesticity best describes these settled denizens. They maintain their higher incomes and standard of living with dual incomes, and shop online and in a variety of stores,