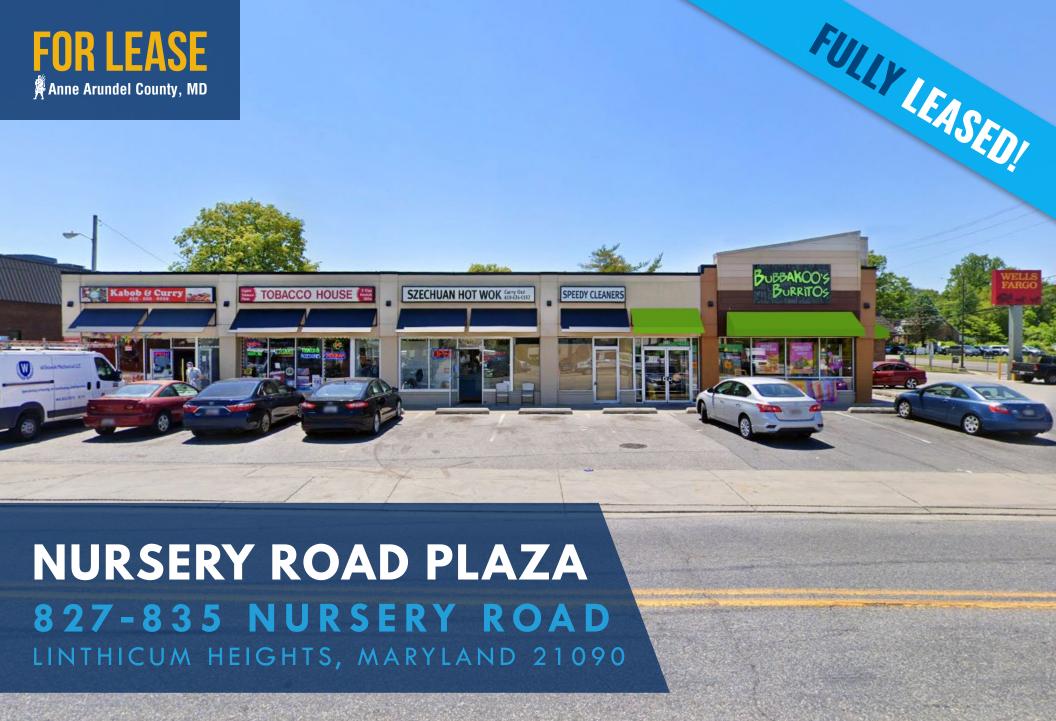

# NURSERY ROAD PLAZA 827-835 NURSERY ROAD | LINTHICUM HEIGHTS, MARYLAND 21090

#### **STATUS**

**Fully Leased** 

#### HIGHLIGHTS

- ► Neighborhood retail center featuring Bubbakoo's Burritos (new!), Szechuan Hot Wok Carry Out, Kabob & Curry, Wells Fargo & Tobacco House
- ► Located at the signalized intersection of Nursery Road and Hammonds Ferry Road
- ► Catty corner from highly popular G&M Restaurant
- ► Easy access to I-695, I-895 and I-295