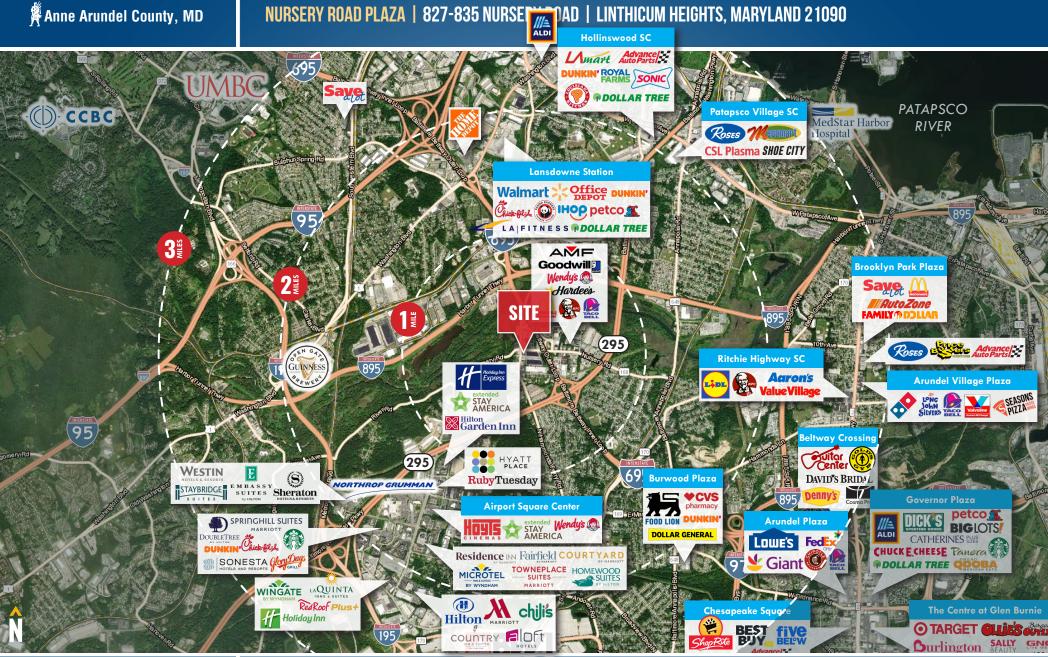

#### HIGHLIGHTS

- ► Neighborhood retail center featuring Bubbakoo's Burritos (new!), Szechuan Hot Wok Carry Out, Kabob & Curry, Wells Fargo & Tobacco House
- ► Located at the signalized intersection of Nursery Road and Hammonds Ferry Road
- ► Catty corner from highly popular G&M Restaurant
- ► Easy access to I-695, I-895 and I-295