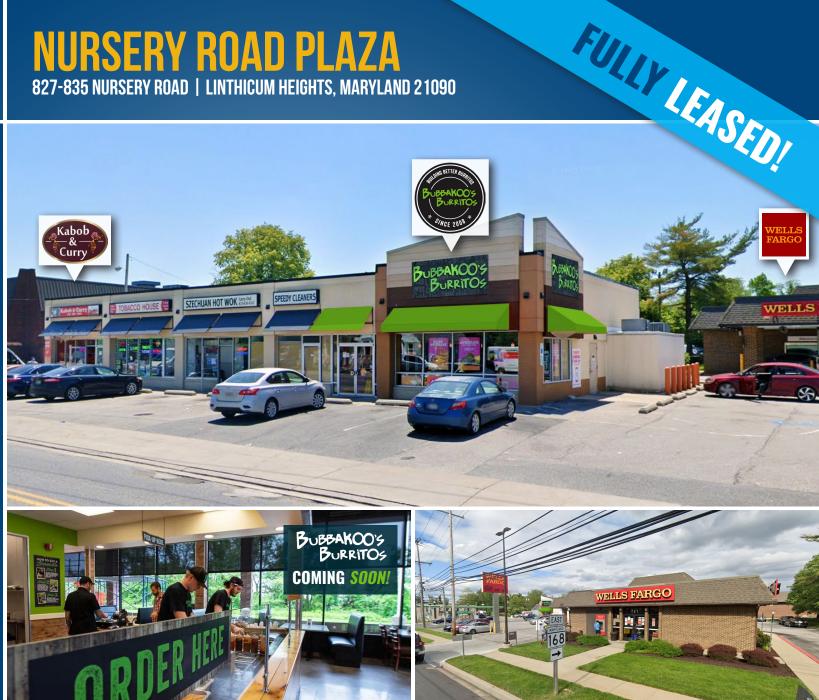

# NURSERY ROAD PLAZA 827-835 NURSERY ROAD | LINTHICUM HEIGHTS, MARYLAND 21090

#### **STATUS**

**Fully Leased** 

#### HIGHLIGHTS

- ► Neighborhood retail center featuring Bubbakoo's Burritos (new!), Szechuan Hot Wok Carry Out, Kabob & Curry, Wells Fargo & Tobacco House
- ► Located at the signalized intersection of Nursery Road and Hammonds Ferry Road
- ► Catty corner from highly popular G&M Restaurant
- ► Easy access to I-695, I-895 and I-295