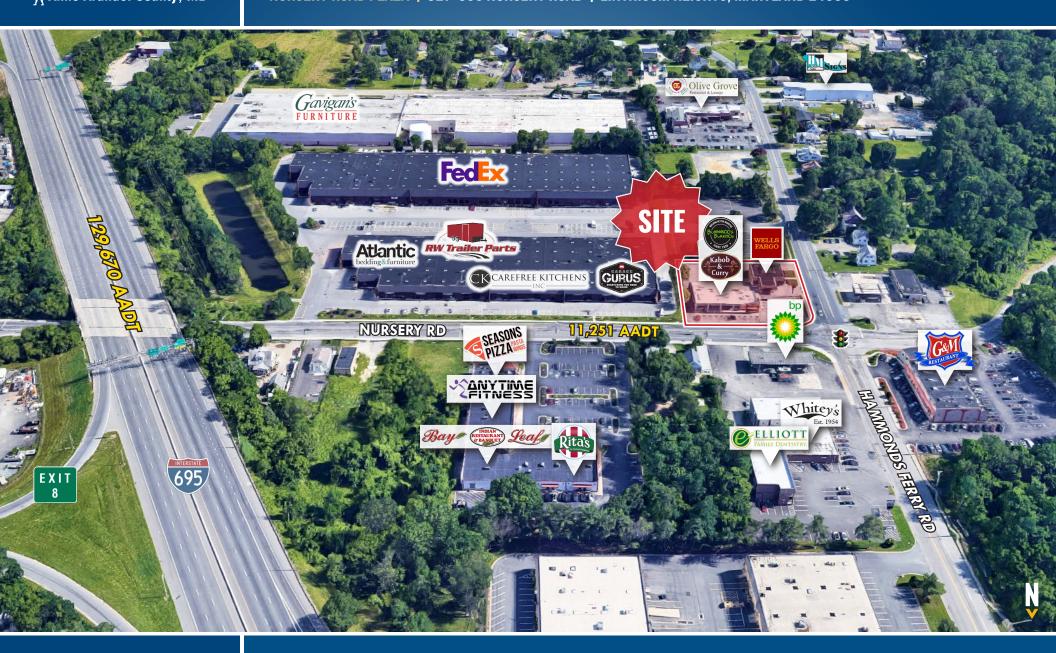

### BIRDSEYE

NURSERY ROAD PLAZA | 827-835 NURSERY ROAD | LINTHICUM HEIGHTS, MARYLAND 21090

### TRADE AREA