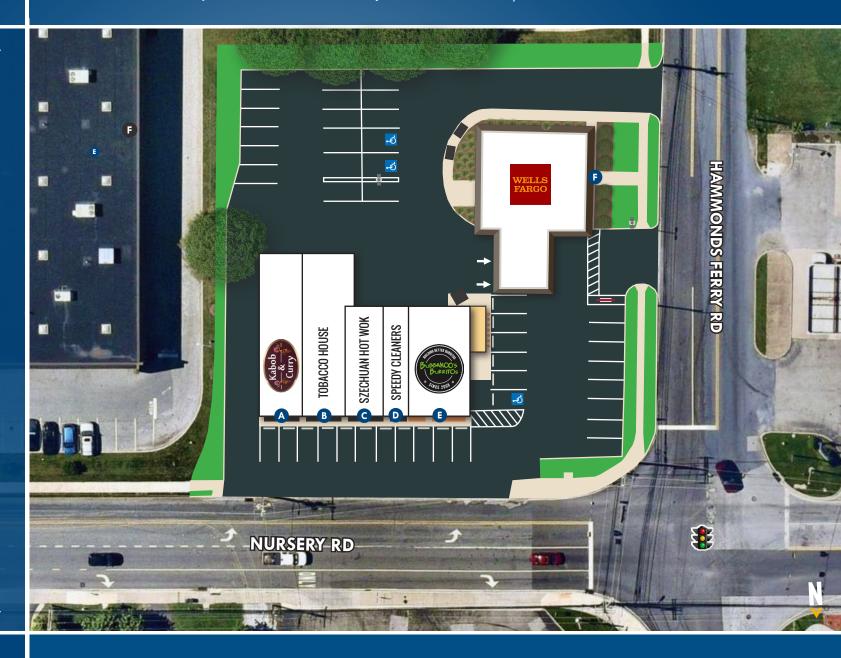

### SITE PLAN

NURSERY ROAD PLAZA | 827-835 NURSERY ROAD | LINTHICUM HEIGHTS, MARYLAND 21090

- A Kabob & Curry
- **B** Tobacco House
- **©** Szeuchuan Wok
- Speedy Cleaners
- **Bubbakoo's Burritos**
- F Wells Fargo