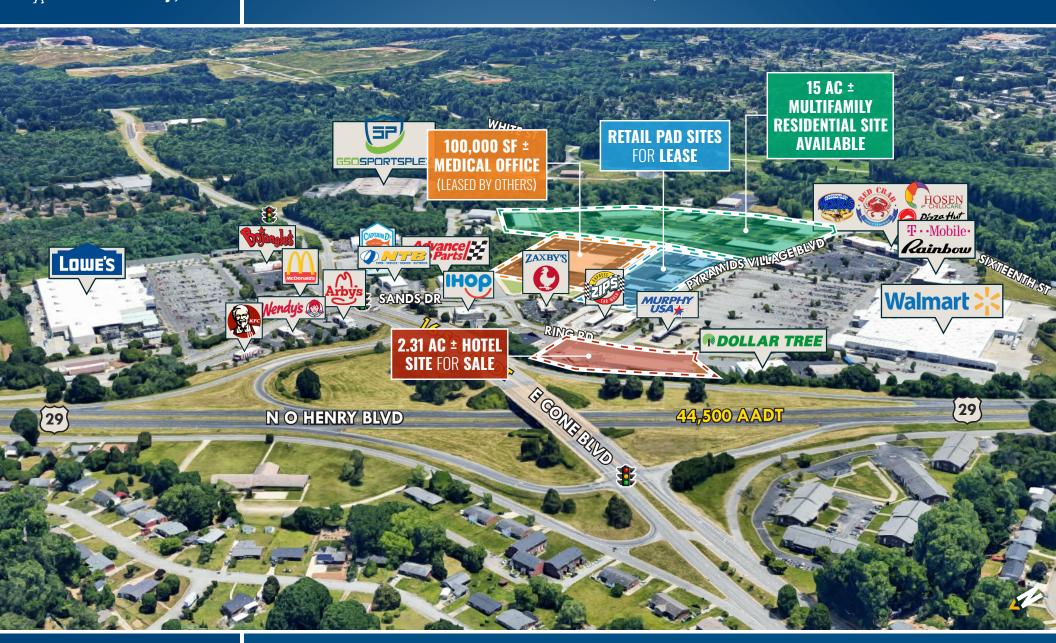

### **HIGHLIGHTS**

- ► Located just off of N O Henry Blvd (Rt. 12): 44,500 cars/day
- Situated within The Shoppes at Pyramids Village (Walmart, Dollar Tree, IHOP, Rainbow, Zaxby's, Advance Auto Parts)
- ► Phase II coming soon, to include a 100,000 sf ± medical/ office building, multiple retail pad sites, and 15 acres ± of multifamily residential
- ► 8 min. drive to Downtown Greensboro
- ► Easy access to I-785, I-840, I-40 and Route 70

### LOCAL BIRDSEYE PYRAMIDS VILLAGE | 2725-2729 RING ROAD | GREENSBORO, NORTH CAROLINA 27405

TRADE AREA
PYRAMIDS VILLAGE | 2725-2729 RING ROAD | GREENSBORO, NORTH CAROLINA 27405

Tom Fidler | Executive Vice President & Principal