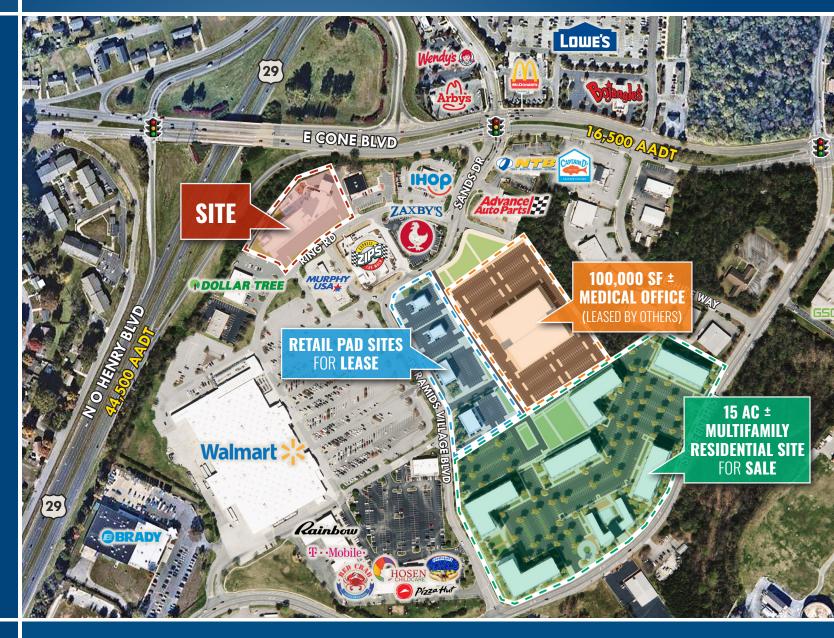

### HOTEL SITE

PYRAMIDS VILLAGE | 2725-2729 RING ROAD | GREENSBORO, NORTH CAROLINA 27405

### **LOT SIZE**

2.31 Acres ±

### ZONING

C-H (Commercial-High)

### TRAFFIC COUNT

44,500 AADT (N O Henry Blvd)

### **SALE PRICE**

\$2,500,000

### **HIGHLIGHTS**

- ► Located just off of N O Henry Blvd (Rt. 12): 44,500 cars/day
- Situated within The Shoppes at Pyramids Village (Walmart, Dollar Tree, IHOP, Rainbow, Zaxby's, Advance Auto Parts)
- ► Phase II coming soon, to include a 100,000 sf ± medical/ office building, multiple retail pad sites, and 15 acres ± of multifamily residential
- ► 8 min. drive to Downtown Greensboro
- ► Easy access to I-785, I-840, I-40 and Route 70