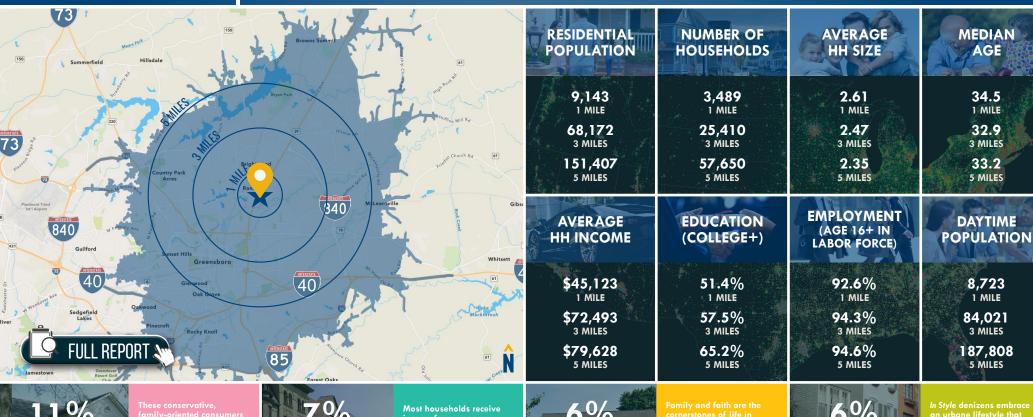

### LOCATION / DEMOGRAPHICS (2022) PYRAMIDS VILLAGE | 2725-2729 RING ROAD | GREENSBORO, NORTH CAROLINA 27405

These conservative, family-oriented consumers are thrifty but willing to carry some debt and are already investing in their futures. They rely on their smartphones, prefer to buy American & travel in the US

2.75 AVERAGE HH SIZE

36.1 MEDIAN AGE

\$59.800

income from wages or salaries, but nearly 1 in 4 receive assistance. Consumers endeavor to keep up with the latest fashion trends, and most prefer the convenience of fast food.

2.67 AVERAGE HH SIZE

28.5 MEDIAN AGE

\$18,300 MEDIAN HH INCOME

2.71

\$43,100

advantages of mobile

2.35 **AVERAGE HH SIZE** 

42.0 **MEDIAN AGE** 

\$73,000 MEDIAN HH INCOME

Tom Fidler | Executive Vice President & Principal **★ 410.494.4860** ★ tfidler@mackenziecommercial.com