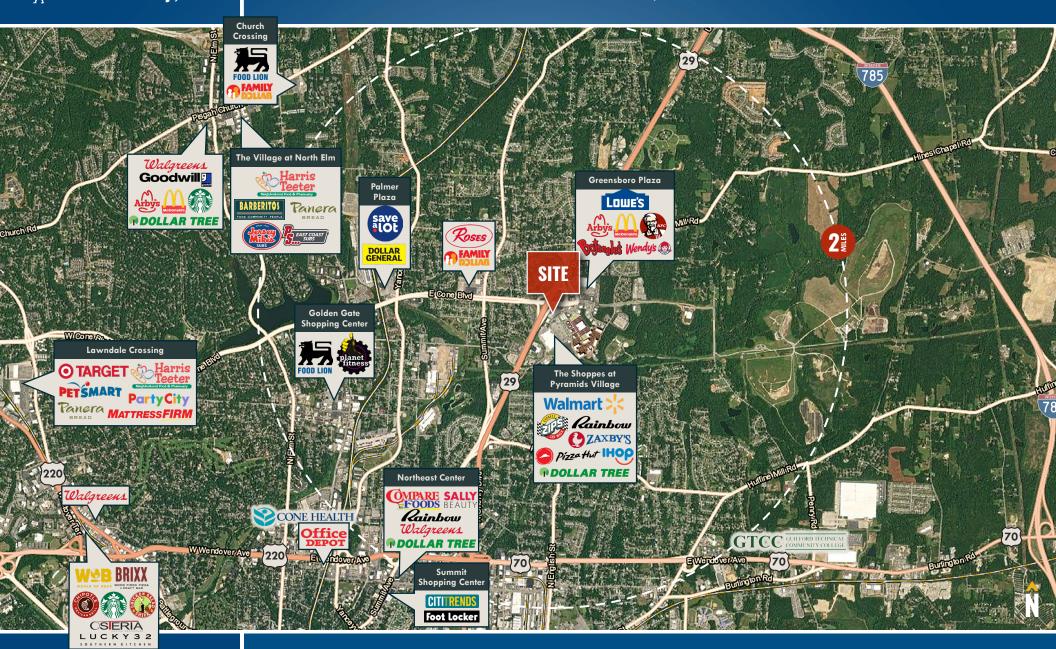

### LOCAL BIRDSEYE PYRAMIDS VILLAGE | 2725-2729 RING ROAD | GREENSBORO, NORTH CAROLINA 27405

TRADE AREA
PYRAMIDS VILLAGE | 2725-2729 RING ROAD | GREENSBORO, NORTH CAROLINA 27405

Tom Fidler | Executive Vice President & Principal