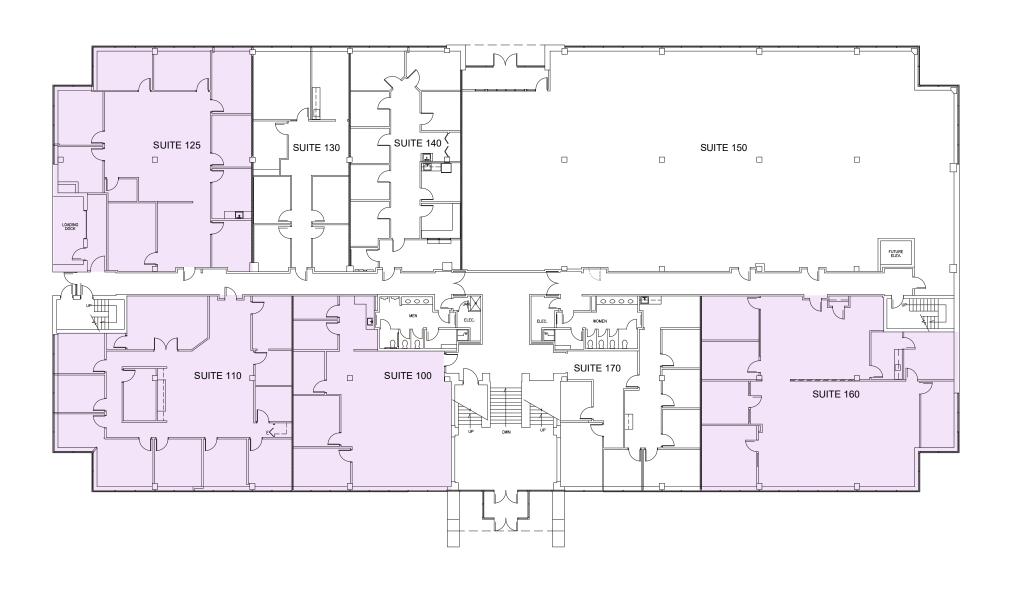

AVAILABLE:

\*SUITE 100: 2,074 SF \*SUITE 110: 3,131 SF \*CAN COMBINE TO 5,205 SF SUITE 125: 2,877 SF SUITE 160: 3,397 SF SUITE 205: 5,192 SF

PARKING:

220 SURFACE SPACES

**RENTAL RATE:** 

\$24.50/SF, FS

### FLOOR PLAN: FIRST FLOOR