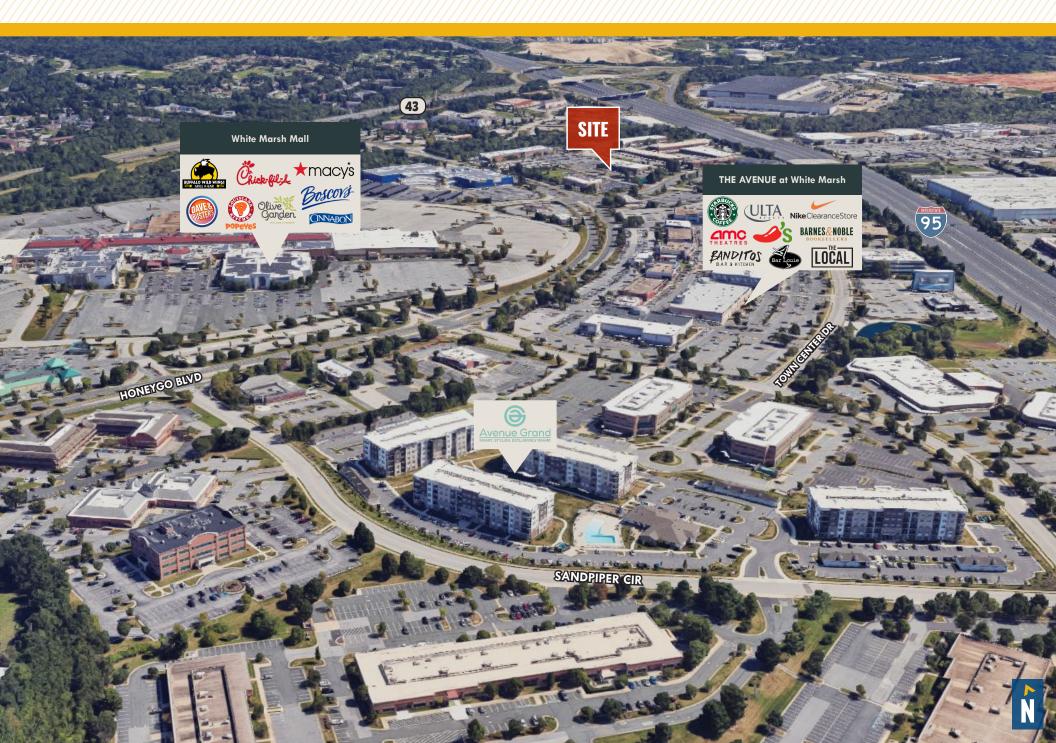

### **4940 CAMPBELL BOULEVARD**

WHITE MARSH, MARYLAND 21236









# **PROPERTY** OVERVIEW

#### **HIGHLIGHTS:**

- Located in the amenity rich White Marsh Town Center
- High image building located at the entrance to the White Marsh Business Center park
- Convenient to I-95 and I-695 for easy access to Towson, Baltimore City, and Harford County
- Flexible floor plans allow for a wide variety of uses

AVAILABLE:

\*SUITE 100: 2,074 SF \*SUITE 110: 3,131 SF \*CAN COMBINE TO 5,205 SF SUITE 125: 2,877 SF SUITE 160: 3,397 SF SUITE 205: 5,192 SF

PARKING:

220 SURFACE SPACES

**RENTAL RATE:** 

\$24.50/SF, FS





### FLOOR PLAN: FIRST FLOOR











#### FLOOR PLAN: SECOND FLOOR



## LOCAL BIRDSEYE



# FOR MORE INFO CONTACT:



HENSON FORD
VICE PRESIDENT
410.494.6657
HFORD@mackenziecommercial.com



JOE BRADLEY
SENIOR VICE PRESIDENT & PRINCIPAL
410.494.4892
JBRADLEY@mackenziecommercial.com



MATT MUELLER
SENIOR VICE PRESIDENT & PRINCIPAL
410.494.6658
MMUELLER@mackenziecommercial.com



DYLAN BOZEL

REAL ESTATE ADVISOR

410.494.4896

DBOZEL@mackenziecommercial.com