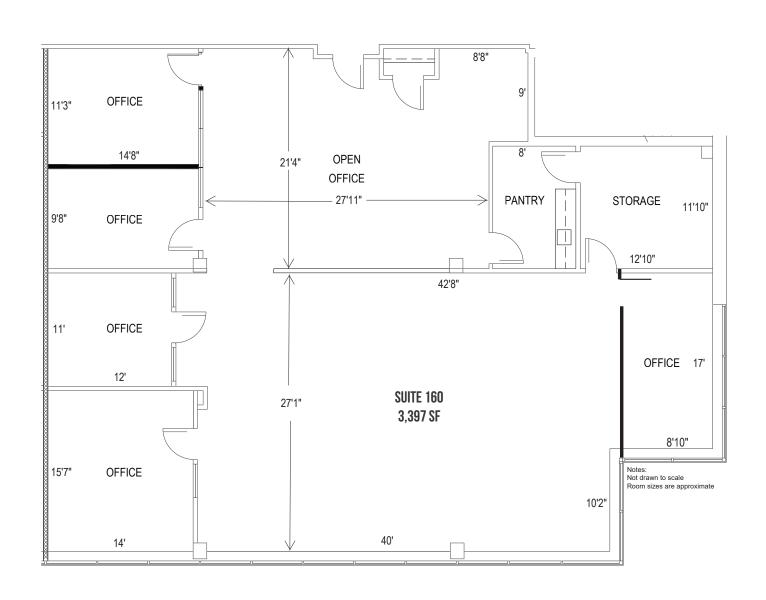

AVAILABLE:

\*SUITE 100: 2,074 SF \*SUITE 110: 3,131 SF \*CAN COMBINE TO 5,205 SF SUITE 125: 2,877 SF SUITE 160: 3,397 SF SUITE 205: 5,192 SF

PARKING:

220 SURFACE SPACES

**RENTAL RATE:** 

\$24.50/SF, FS

#### FLOOR PLAN: SECOND FLOOR