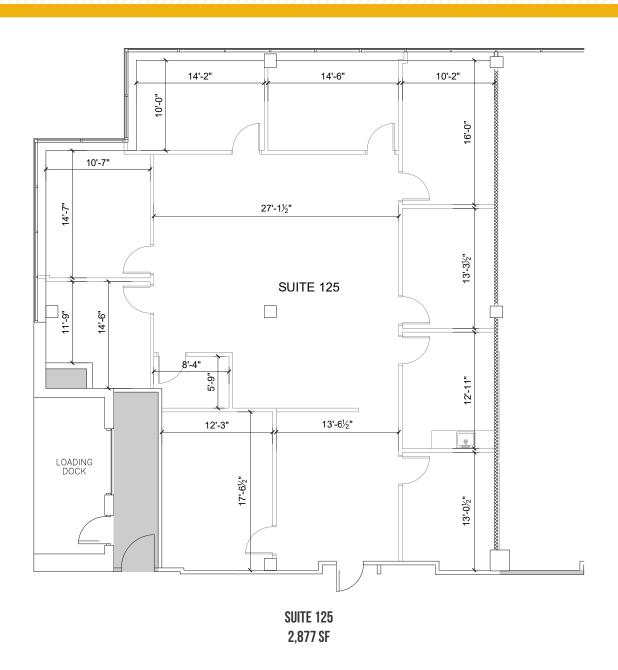

AVAILABLE:

\*SUITE 100: 2,074 SF \*SUITE 110: 3,131 SF \*CAN COMBINE TO 5,205 SF SUITE 125: 2,877 SF SUITE 160: 3,397 SF SUITE 205: 5,192 SF

PARKING:

220 SURFACE SPACES

**RENTAL RATE:** 

\$24.50/SF, FS

### FLOOR PLAN: FIRST FLOOR