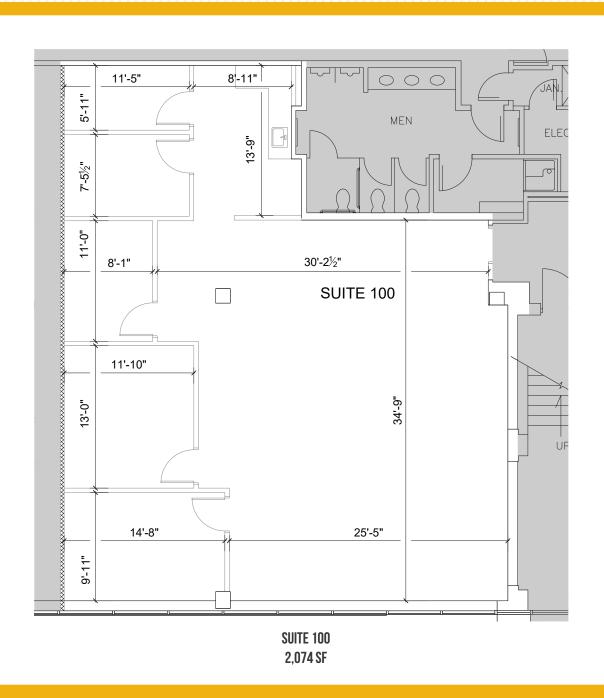

AVAILABLE:

\*SUITE 100: 2,074 SF \*SUITE 110: 3,131 SF \*CAN COMBINE TO 5,205 SF SUITE 125: 2,877 SF SUITE 160: 3,397 SF SUITE 205: 5,192 SF

PARKING:

220 SURFACE SPACES

**RENTAL RATE:** 

\$24.50/SF, FS

### FLOOR PLAN: FIRST FLOOR