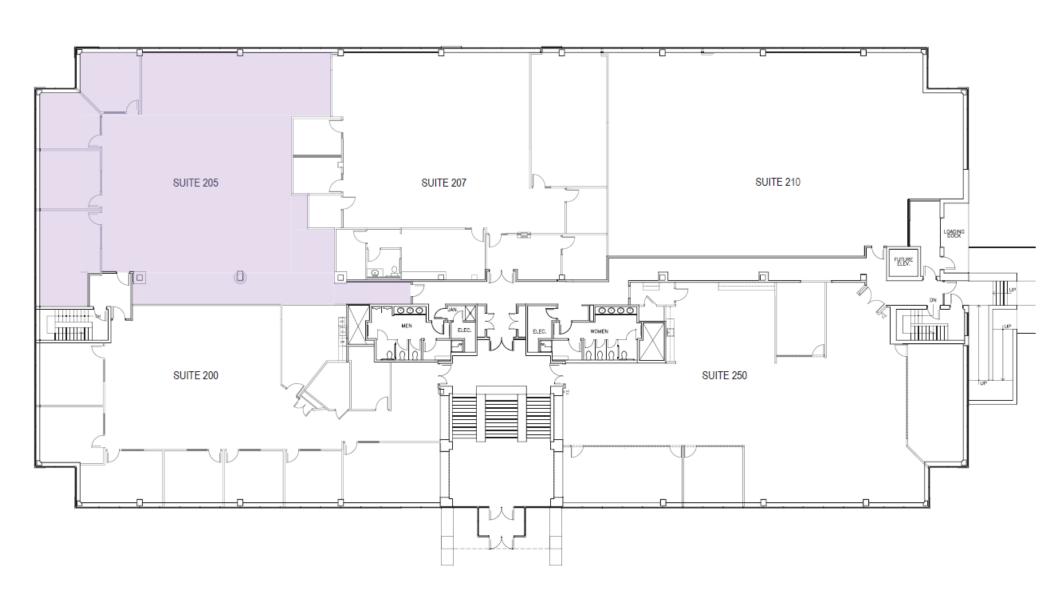

AVAILABLE:

\*SUITE 100: 2,074 SF \*SUITE 110: 3,131 SF \*CAN COMBINE TO 5,205 SF SUITE 125: 2,877 SF SUITE 160: 3,397 SF SUITE 205: 5,192 SF

PARKING:

220 SURFACE SPACES

**RENTAL RATE:** 

\$24.50/SF, FS

#### FLOOR PLAN: SECOND FLOOR