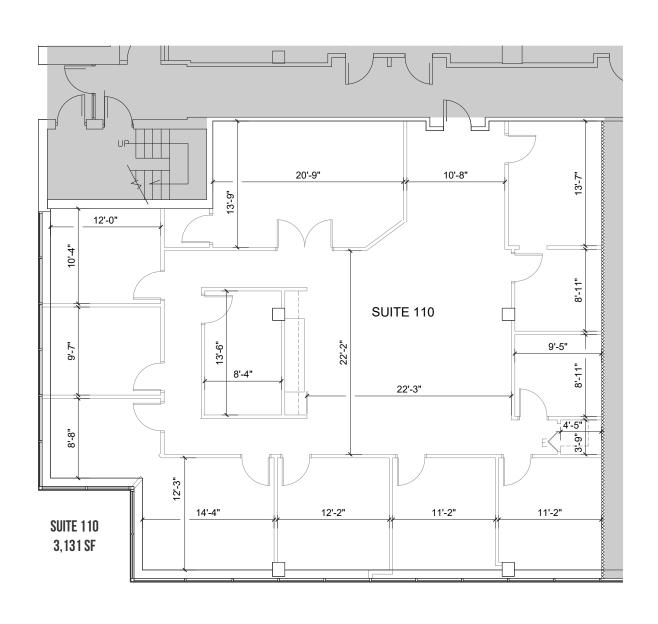

AVAILABLE:

\*SUITE 100: 2,074 SF \*SUITE 110: 3,131 SF \*CAN COMBINE TO 5,205 SF SUITE 125: 2,877 SF SUITE 160: 3,397 SF SUITE 205: 5,192 SF

PARKING:

220 SURFACE SPACES

**RENTAL RATE:** 

\$24.50/SF, FS

### FLOOR PLAN: FIRST FLOOR