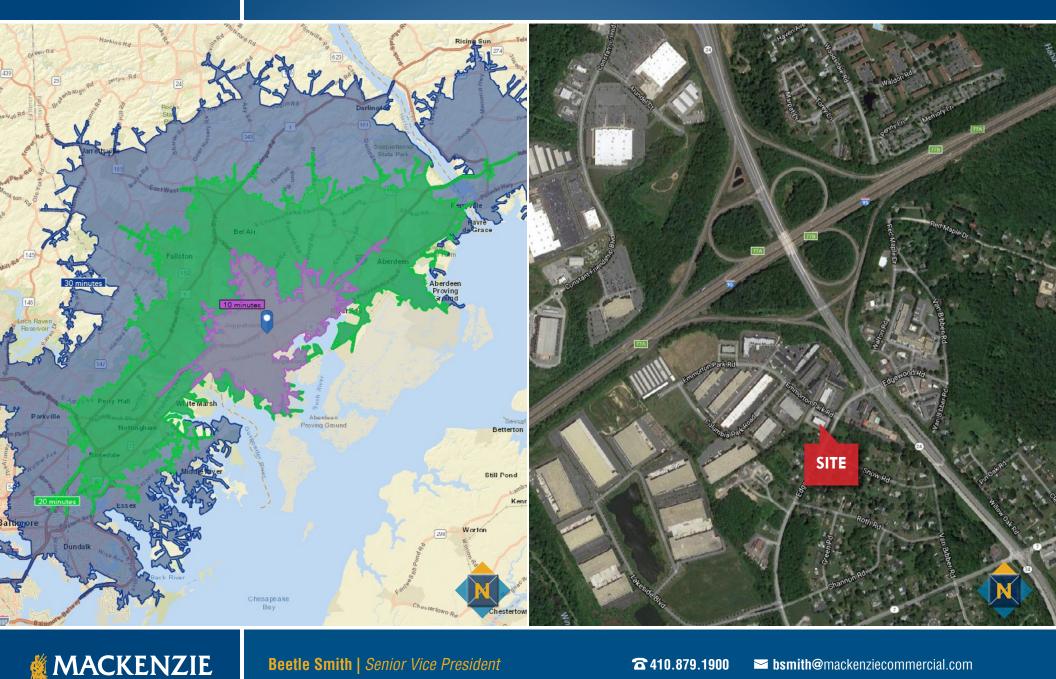

## LOCATION 2113 Emmorton Park Road | Edgewood, Maryland 21040

**2** 410.879.1900 MacKenzie Commercial Real Estate Services, LLC • 410-879-1900 • 3465 Box Hill Corporate Center Drive, Suite F | Abingdon, Maryland 21009 • www.MACKENZIECOMMERCIAL.com