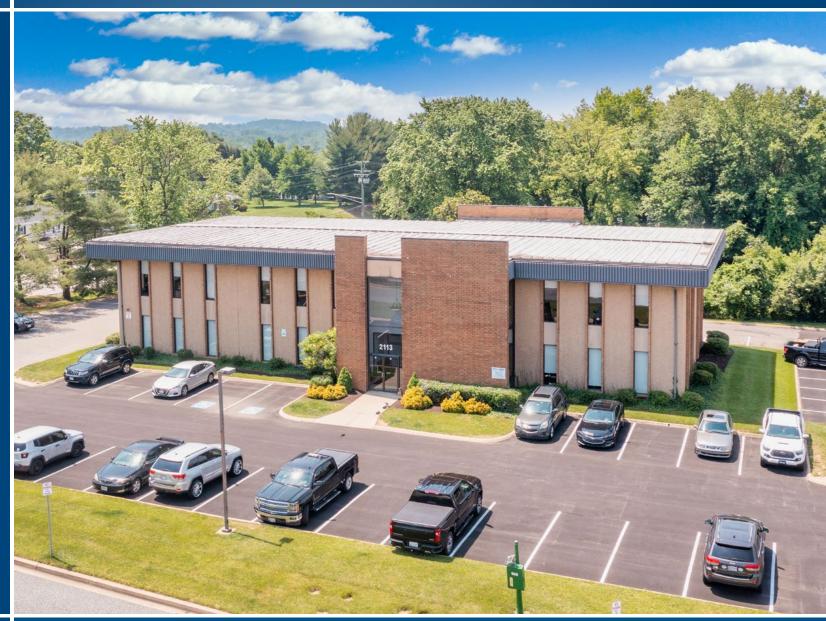

## **2113 EMMORTON PARK ROAD** Edgewood, Maryland 21040

AVAILABLE Suite 201: 1,500 sf

BUILDING SIZE

13,200 sf

**PARKING** 3.5+ / 1,000 sf

RENTAL RATE \$18.00/sf MG

## HIGHLIGHTS

- Excellent location just off Route 24 within one mile of I-95
- ► Abundant on-site parking
- ► Extensive glass line
- Ideal location for contractors doing business with APG or Edgewood
- Many local amenities and restaurants