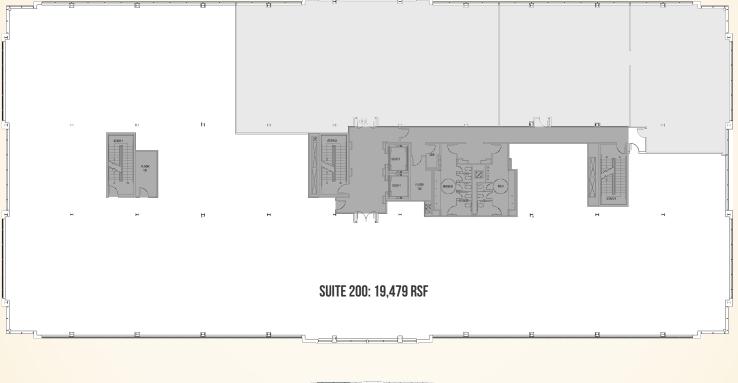

### **AVAILABLE**

Suite 100 Up to 8.313 sf 1.311 sf Suite 140 Up to 6.283 sf Suite 180 1,000 - 19,479 sf Suite 200

# FLOOR PLAN North gate business center @ APG | 210 Research Boulevard | Aberdeen, Maryland, 21001