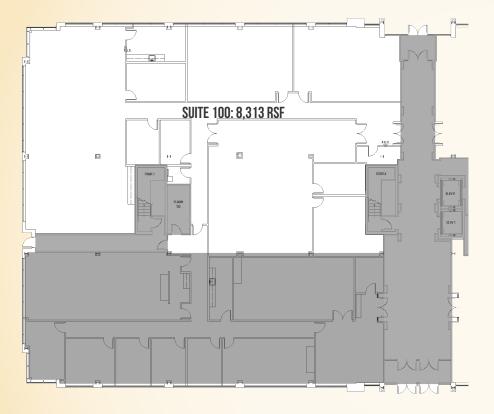

### **AVAILABLE**

Suite 100 Up to 8.313 sf 1.311 sf Suite 140 Up to 6.283 sf Suite 180 1,000 - 19,479 sf Suite 200

# FLOOR PLAN North gate business center @ APG | 210 Research Boulevard | Aberdeen, Maryland, 21001