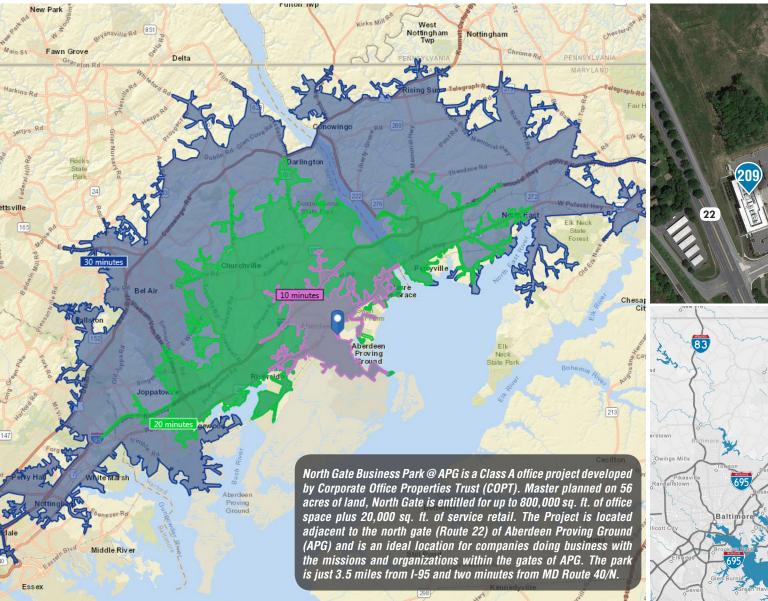

# FOR LEASE Harford County, Maryland LOCATION NORTH GATE BUSINESS CENTER @ APG | 210 RESEARCH BOULEVARD | ABERDEEN, MARYLAND, 21001