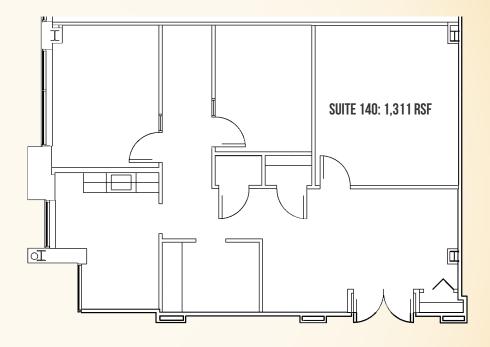

### **AVAILABLE**

Suite 100 Up to 8.313 sf 1.311 sf Suite 140 Up to 6.283 sf Suite 180 1,000 - 19,479 sf Suite 200

# FLOOR PLAN North gate business center @ APG | 210 Research Boulevard | Aberdeen, Maryland, 21001