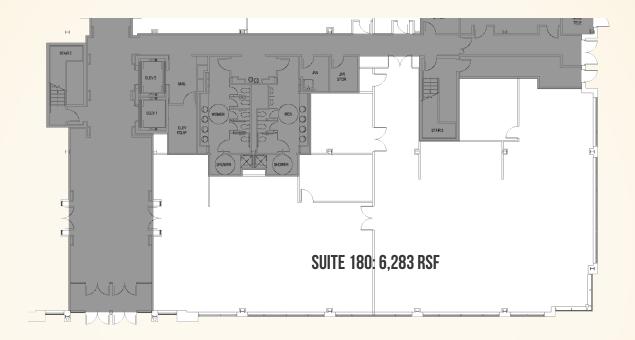

### **AVAILABLE**

Suite 100 Up to 8.313 sf 1.311 sf Suite 140 Up to 6.283 sf Suite 180 1,000 - 19,479 sf Suite 200

# FLOOR PLAN North gate business center @ APG | 210 Research Boulevard | Aberdeen, Maryland, 21001