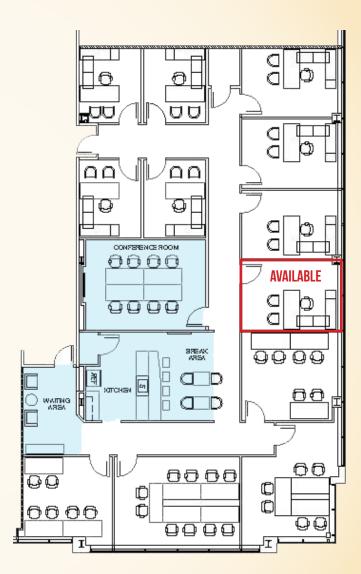

# FLOOR PLAN North gate business center @ APG | 210 Research Boulevard | Aberdeen, Maryland, 21001

### **AVAILABLE**

Suite 100 Up to 8.313 sf 1.311 sf Suite 140 Up to 6.283 sf Suite 180 1,000 - 19,479 sf Suite 200

COPTworks at APG is a brand new, fully furnished, ready-to-go proposal space in a Class A office building purpose-built for businesses pursuing contracts on Aberdeen Proving Ground.

- » Plug and play space
- » DataWatch secured
- » Affordable pricing, flexible terms
- » Leases from one month
- » Community kitchen & break area
- » Building fitness center
- » Shared waiting area
- » Fully furnished
- » Brand new build out
- » Abundant free parking
- » Shared conference room