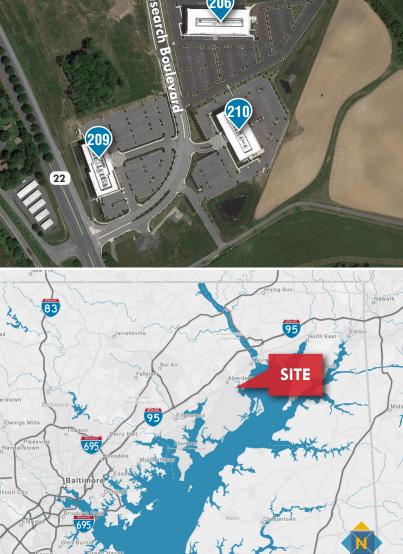

# FOR LEASE Harford County, Maryland LOCATION NORTH GATE BUSINESS CENTER @ APG | 210 RESEARCH BOULEVARD | ABERDEEN, MARYLAND, 21001