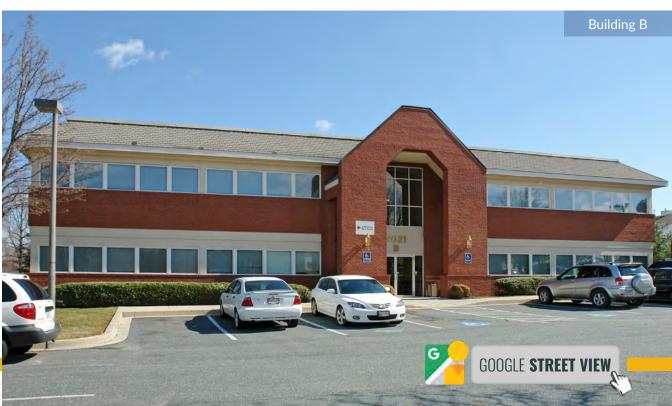

AVAILABLE:

BUILDING A: SUITE 218: 2,000 SF BUILDING B: SUITE 122: 2,038 SF

**STORIES:** 

2

PARKING:

**70 FREE SURFACE SPACES** 

**RENTAL RATE:** 

\$20.00/SF, NNN