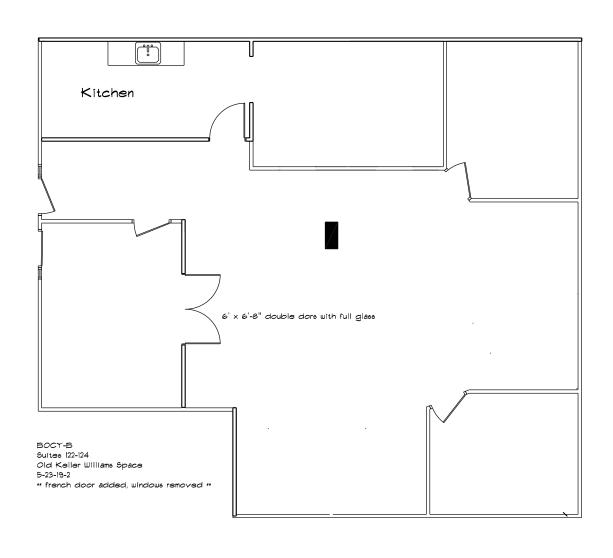

### **BRIGHT OAKS COURTYARD**

2021 EMMORTON ROAD | BEL AIR, MARYLAND 21015









# **PROPERTY** OVERVIEW

#### **HIGHLIGHTS:**

- Abundant, free on-site parking available
- High end finishes
- Excellent location in the heart of Harford County's population
- Air conditioning and heating controlled by tenant
- Zoned B-3, which is Harford County's designation for the highest level of retailer, office, and services

AVAILABLE:

BUILDING A: SUITE 218: 2,000 SF BUILDING B: SUITE 122: 2,038 SF

**STORIES:** 

2

PARKING:

**70 FREE SURFACE SPACES** 

**RENTAL RATE:** 

\$20.00/SF, NNN





#### FLOOR PLAN - BUILDING A - 218



NOTE: DIMENSIONS ARE APPROX. FROM OWNER'S DRAWING.

#### FLOOR PLAN - BUILDING B -122



### LOCAL BIRDSEYE



## FOR MORE INFO CONTACT:



TOM MOTTLEY
SENIOR VICE PRESIDENT & PRINCIPAL
443.573.3217
TMOTTLEY@mackenziecommercial.com



BEETLE SMITH
SENIOR VICE PRESIDENT
443.573.3219
BSMITH@mackenziecommercial.com