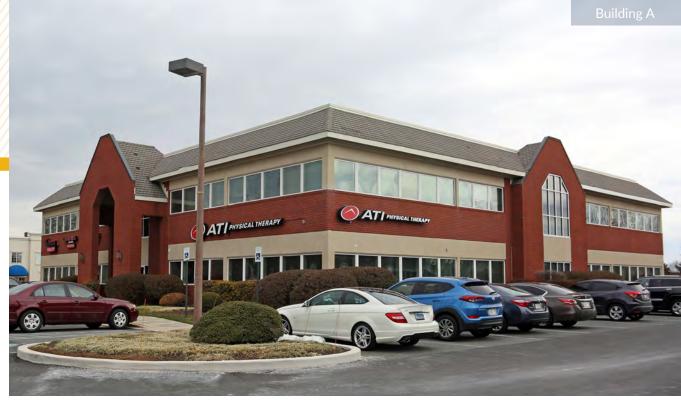

AVAILABLE:

BUILDING A: SUITE 218: 2,000 SF BUILDING B: SUITE 122: 2,038 SF

**STORIES:** 

2

PARKING:

**70 FREE SURFACE SPACES** 

**RENTAL RATE:** 

\$20.00/SF, NNN