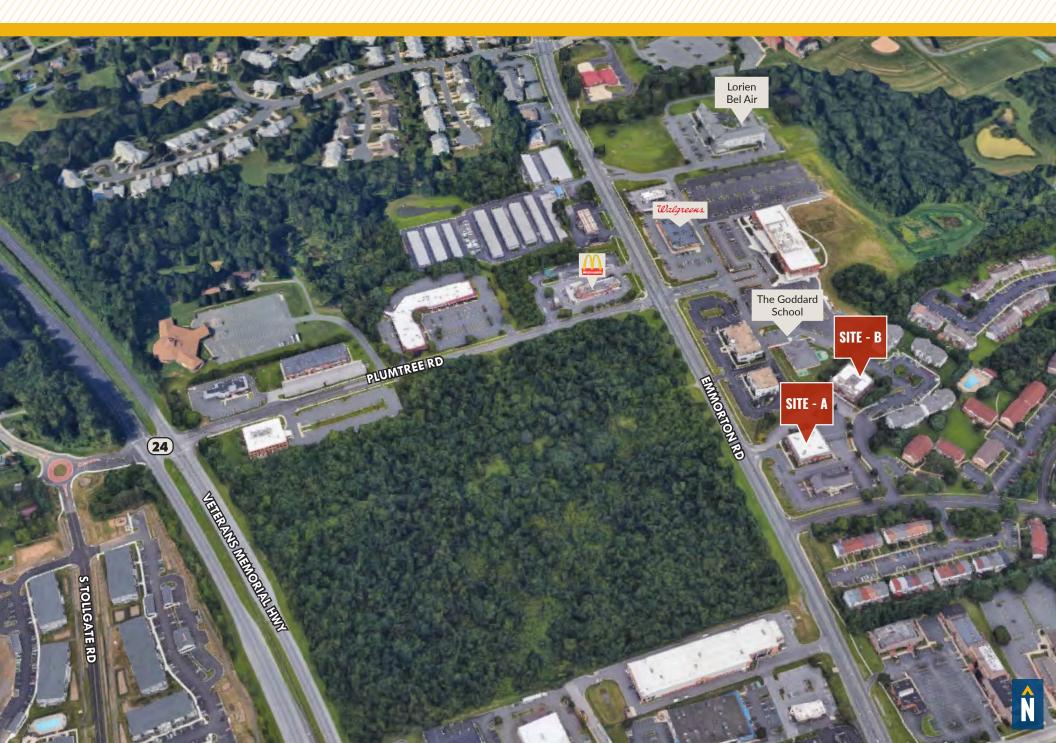

### **BRIGHT OAKS COURTYARD**

2021 EMMORTON ROAD | BEL AIR, MARYLAND 21015









# **PROPERTY** OVERVIEW

#### **HIGHLIGHTS:**

- Abundant, free on-site parking available
- High end finishes
- Excellent location in the heart of Harford County's population
- Air conditioning and heating controlled by tenant
- Zoned B-3, which is Harford County's designation for the highest level of retailer, office, and services

AVAILABLE:

BUILDING A: SUITE 218: 2,000 SF BUILDING B: SUITE 122: 2,038 SF

**STORIES:** 

2

PARKING:

**70 FREE SURFACE SPACES** 

**RENTAL RATE:** 

\$20.00/SF, NNN





#### FLOOR PLAN - BUILDING A - 218



NOTE: DIMENSIONS ARE APPROX. FROM OWNER'S DRAWING.

#### FLOOR PLAN - BUILDING B -122



### LOCAL BIRDSEYE



## FOR MORE INFO CONTACT:



TOM MOTTLEY
SENIOR VICE PRESIDENT & PRINCIPAL
443.573.3217
TMOTTLEY@mackenziecommercial.com



BEETLE SMITH
SENIOR VICE PRESIDENT
443.573.3219
BSMITH@mackenziecommercial.com