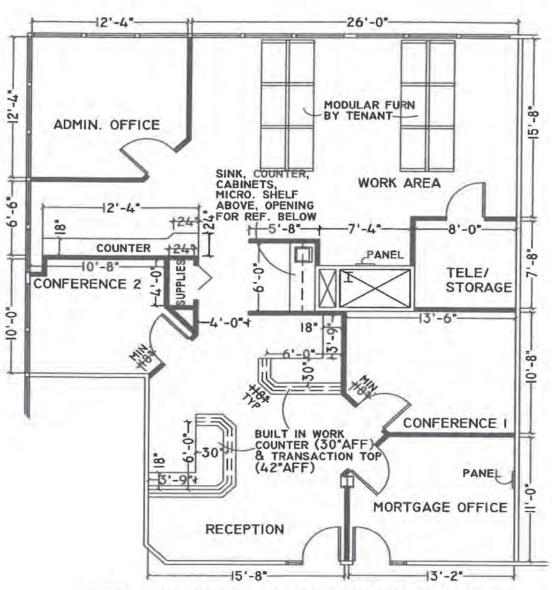

#### FLOOR PLAN - BUILDING A - 218

NOTE: DIMENSIONS ARE APPROX. FROM OWNER'S DRAWING.