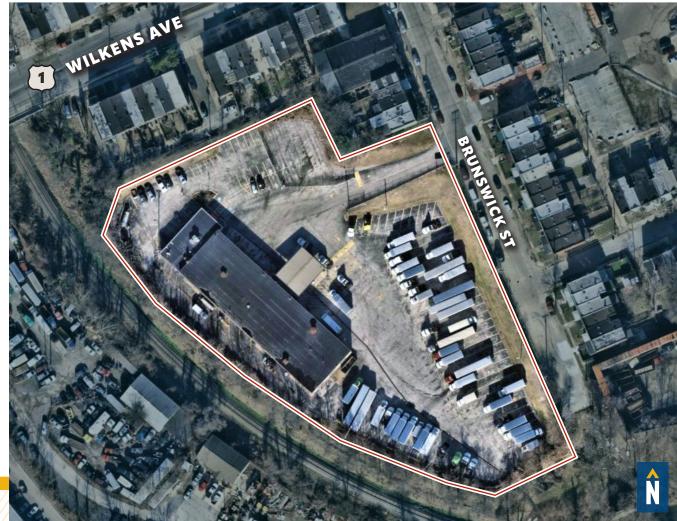

#### **HIGHLIGHTS:**

- 17,651 SF  $\pm$  warehouse building, with office
- Superior loading (14 oversized drive in doors)
  - » 14' x 14'
  - » Drive-thru capability
  - » 9 in front of building, 5 in back of building
- 3.14 acres  $\pm$  of industrial outdoor storage (IOS)
- Fenced, lit and paved lot
- On-site fueling station
- Close proximity to I-95, Downtown Baltimore and BWI Airport
- I-1 zoning permits outdoor storage by right

| BUILDING SIZE: | 17,651 SF ±                     |
|----------------|---------------------------------|
| LOT SIZE:      | 3.14 ACRES ±                    |
| LOADING:       | 14 OVERSIZED DRIVE IN DOORS     |
| ZONING:        | I-1 (LIGHT INDUSTRIAL DISTRICT) |
| RENTAL RATE:   | NEGOTIABLE                      |

#### TRADE AREA