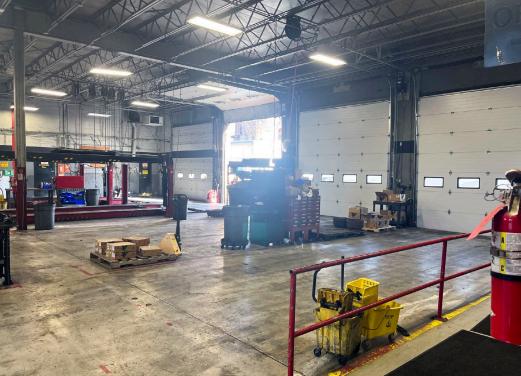

### **PHOTOS**

#### **HIGHLIGHTS:**

- 17,651 SF  $\pm$  warehouse building, with office
- Superior loading (14 oversized drive in doors)
  - » 14' x 14'
  - » Drive-thru capability
  - » 9 in front of building, 5 in back of building
- 3.14 acres  $\pm$  of industrial outdoor storage (IOS)
- Fenced, lit and paved lot
- On-site fueling station
- Close proximity to I-95, Downtown Baltimore and BWI Airport
- I-1 zoning permits outdoor storage by right