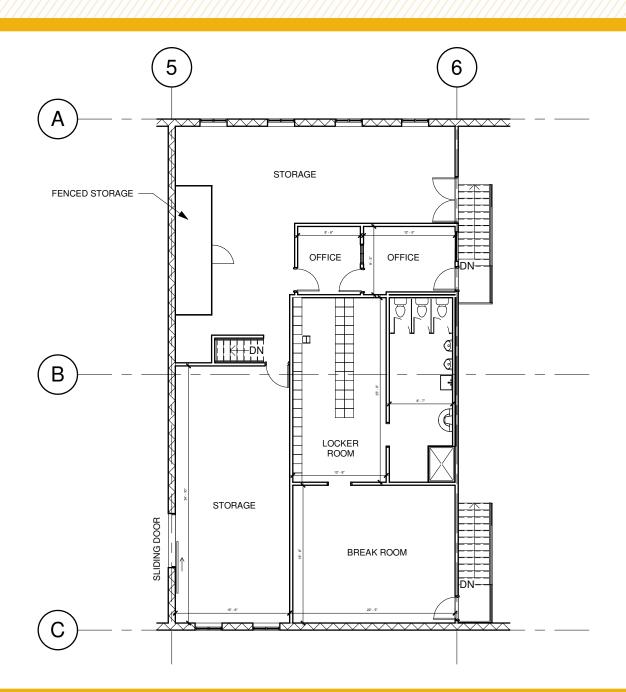

#### **1ST FLOOR** PLAN

#### **HIGHLIGHTS:**

- 17,651 SF  $\pm$  warehouse building, with office
- Superior loading (14 oversized drive in doors)
  - » 14' x 14'
  - » Drive-thru capability
  - » 9 in front of building, 5 in back of building
- 3.14 acres  $\pm$  of industrial outdoor storage (IOS)
- Fenced, lit and paved lot
- On-site fueling station
- Close proximity to I-95, Downtown Baltimore and BWI Airport
- I-1 zoning permits outdoor storage by right

| BUILDING SIZE: | 17,651 SF ±                     |
|----------------|---------------------------------|
| LOT SIZE:      | 3.14 ACRES ±                    |
| LOADING:       | 14 OVERSIZED DRIVE IN DOORS     |
| ZONING:        | I-1 (LIGHT INDUSTRIAL DISTRICT) |
| RENTAL RATE:   | NEGOTIABLE                      |