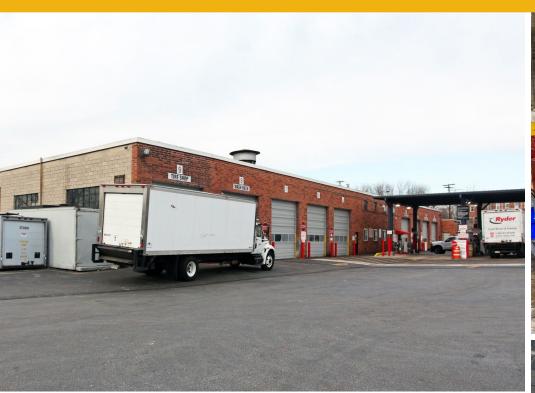

uilding, with office
- Superior loading (14 oversized drive in doors)
  - » 14' x 14'
  - » Drive-thru capability
  - » 9 in front of building, 5 in back of building
- 3.14 acres  $\pm$  of industrial outdoor storage (IOS)
- Fenced, lit and paved lot
- On-site fueling station
- Close proximity to I-95, Downtown Baltimore and BWI Airport
- I-1 zoning permits outdoor storage by right

| BUILDING SIZE: | 17,651 SF ±                     |
|----------------|---------------------------------|
| LOT SIZE:      | 3.14 ACRES ±                    |
| LOADING:       | 14 OVERSIZED DRIVE IN DOORS     |
| ZONING:        | I-1 (LIGHT INDUSTRIAL DISTRICT) |
| RENTAL RATE:   | NEGOTIABLE                      |





#### **1ST FLOOR** PLAN



#### **MEZZANINE** PLAN



MEZZANINE: 2,553 SF

### **PHOTOS**









### LOCAL BIRDSEYE



#### TRADE AREA

#### **DRIVING DISTANCE TO:**



1.8 MILES **5 MIN. DRIVE** 



2.5 MILES 8 MIN. DRIVE



3.2 MILES **8 MIN. DRIVE** 



8.5 MILES
12 MIN. DRIVE



9.3 MILES

13 MIN. DRIVE
(FAIRFIELD
MARINE TERMINAL)

BALTIMORE, MD

3.9 MILES **13 MIN.** 

**WASHINGTON, DC** 

38.0 MILES **57 MIN.** 

PHILADELPHIA, PA

108.0 MILES **1 HR. 45 MIN.** 

RICHMOND, VA

151.0 MILES 2 HRS. 30 MIN.



## FOR MORE INFO CONTACT:



ANDREW MEEDER, SIOR
SENIOR VICE PRESIDENT & PRINCIPAL
410.494.4881
AMEEDER@mackenziecommercial.com



MATTHEW CURRAN, SIOR
SENIOR VICE PRESIDENT & PRINCIPAL
443.573.3203
MCURRAN@mackenziecommercial.com



DANIEL HUDAK, SIOR
SENIOR VICE PRESIDENT & PRINCIPAL
443.573.3205
DHUDAK@mackenziecommercial.com





No warranty or representation, expre