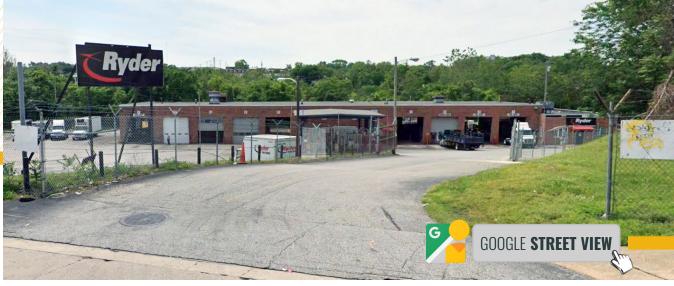

YLAND 21223





# **PROPERTY** OVERVIEW

#### **HIGHLIGHTS:**

- 17,651 SF  $\pm$  warehouse building, with office
- Superior loading (14 oversized drive in doors)
  - » 14' x 14'
  - » Drive-thru capability
  - » 9 in front of building, 5 in back of building
- 3.14 acres  $\pm$  of industrial outdoor storage (IOS)
- Fenced, lit and paved lot
- On-site fueling station
- Close proximity to I-95, Downtown Baltimore and BWI Airport
- I-1 zoning permits outdoor storage by right

| BUILDING SIZE: | 17,651 SF ±                     |
|----------------|---------------------------------|
| LOT SIZE:      | 3.14 ACRES ±                    |
| LOADING:       | 14 OVERSIZED DRIVE IN DOORS     |
| ZONING:        | I-1 (LIGHT INDUSTRIAL DISTRICT) |
| RENTAL RATE:   | NEGOTIABLE                      |





#### **1ST FLOOR** PLAN



#### **MEZZANINE** PLAN



MEZZANINE: 2,553 SF

### **PHOTOS**









### LOCAL BIRDSEYE



#### TRADE AREA

#### **DRIVING DISTANCE TO:**



1.8 MILES **5 MIN. DRIVE** 



2.5 MILES 8 MIN. DRIVE



3.2 MILES **8 MIN. DRIVE** 



8.5 MILES
12 MIN. DRIVE



9.3 MILES

13 MIN. DRIVE
(FAIRFIELD
MARINE TERMINAL)

BALTIMORE, MD

3.9 MILES **13 MIN.** 

**WASHINGTON, DC** 

38.0 MILES **57 MIN.** 

PHILADELPHIA, PA

108.0 MILES **1 HR. 45 MIN.** 

RICHMOND, VA

151.0 MILES 2 HRS. 30 MIN.



## FOR MORE INFO CONTACT:



ANDREW MEEDER, SIOR
SENIOR VICE PRESIDENT & PRINCIPAL
410.494.4881
AMEEDER@mackenziecommercial.com



MATTHEW CURRAN, SIOR
SENIOR VICE PRESIDENT & PRINCIPAL
443.573.3203
MCURRAN@mackenziecommercial.com



DANIEL HUDAK, SIOR
SENIOR VICE PRESIDENT &