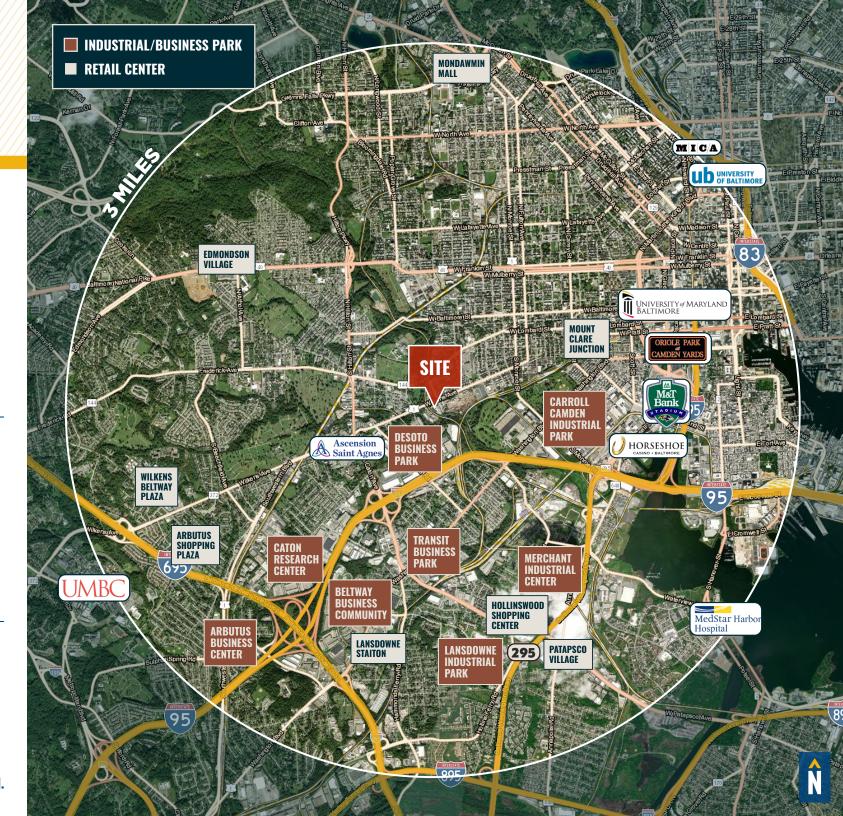

#### TRADE AREA

#### **DRIVING DISTANCE TO:**

1.8 MILES **5 MIN. DRIVE** 

2.5 MILES 8 MIN. DRIVE

3.2 MILES **8 MIN. DRIVE** 

8.5 MILES
12 MIN. DRIVE

9.3 MILES

13 MIN. DRIVE
(FAIRFIELD
MARINE TERMINAL)

BALTIMORE, MD

3.9 MILES **13 MIN.** 

**WASHINGTON, DC** 

38.0 MILES **57 MIN.** 

PHILADELPHIA, PA

108.0 MILES **1 HR. 45 MIN.** 

RICHMOND, VA

151.0 MILES 2 HRS. 30 MIN.