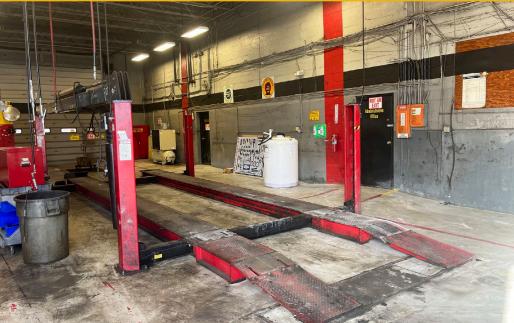

lding, with office
- Superior loading (14 oversized drive in doors)
  - » 14' x 14'
  - » Drive-thru capability
  - » 9 in front of building, 5 in back of building
- 3.14 acres  $\pm$  of industrial outdoor storage (IOS)
- Fenced, lit and paved lot
- On-site fueling station
- Close proximity to I-95, Downtown Baltimore and BWI Airport
- I-1 zoning permits outdoor storage by right

| BUILDING SIZE: | 17,651 SF ±                     |
|----------------|---------------------------------|
| LOT SIZE:      | 3.14 ACRES ±                    |
| LOADING:       | 14 OVERSIZED DRIVE IN DOORS     |
| ZONING:        | I-1 (LIGHT INDUSTRIAL DISTRICT) |
| RENTAL RATE:   | NEGOTIABLE                      |





#### **1ST FLOOR** PLAN



#### **MEZZANINE** PLAN



MEZZANINE: 2,553 SF

### **PHOTOS**









### LOCAL BIRDSEYE



#### TRADE AREA

#### **DRIVING DISTANCE TO:**



1.8 MILES **5 MIN. DRIVE** 



2.5 MILES 8 MIN. DRIVE



3.2 MILES **8 MIN. DRIVE** 



8.5 MILES
12 MIN. DRIVE



9.3 MILES

13 MIN. DRIVE
(FAIRFIELD
MARINE TERMINAL)

BALTIMORE, MD

3.9 MILES **13 MIN.** 

**WASHINGTON, DC** 

38.0 MILES **57 MIN.** 

PHILADELPHIA, PA

108.0 MILES **1 HR. 45 MIN.** 

RICHMOND, VA

151.0 MILES 2 HRS. 30 MIN.



## FOR MORE INFO CONTACT:



ANDREW MEEDER, SIOR
SENIOR VICE PRESIDENT & PRINCIPAL
410.494.4881
AMEEDER@mackenziecommercial.com



MATTHEW CURRAN, SIOR
SENIOR VICE PRESIDENT & PRINCIPAL
443.573.3203
MCURRAN@mackenziecommercial.com



DANIEL HUDAK, SIOR
SENIOR VICE PRESIDENT & PRINCIPAL
443.573.3205
DHUDAK@mackenziecommercial.com





No warranty or representation, express