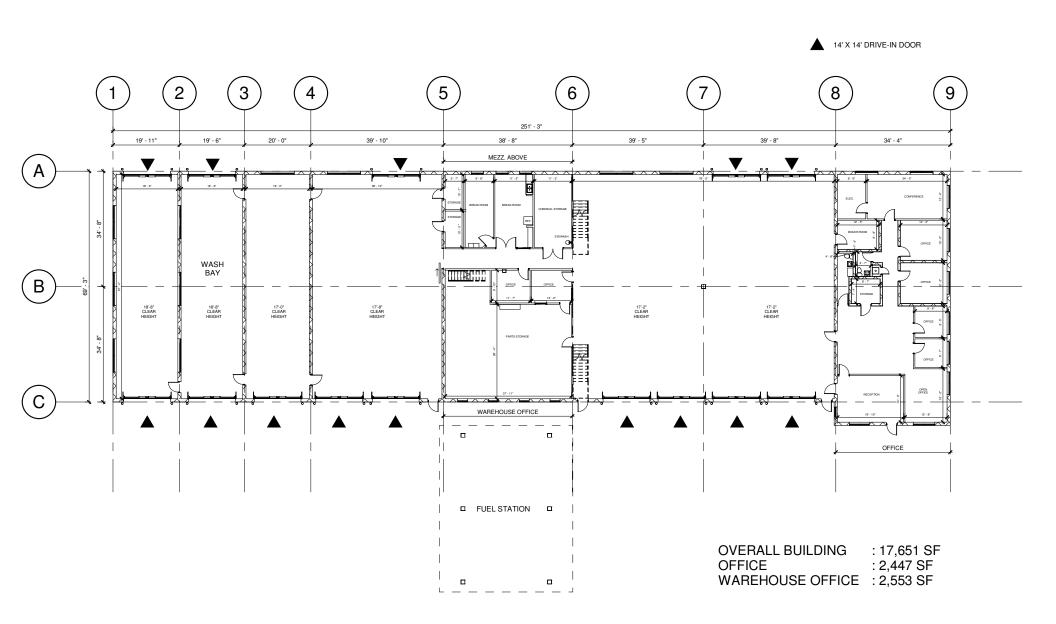

#### **HIGHLIGHTS:**

- 17,651 SF  $\pm$  warehouse building, with office
- Superior loading (14 oversized drive in doors)
  - » 14' x 14'
  - » Drive-thru capability
  - » 9 in front of building, 5 in back of building
- 3.14 acres  $\pm$  of industrial outdoor storage (IOS)
- Fenced, lit and paved lot
- On-site fueling station
- Close proximity to I-95, Downtown Baltimore and BWI Airport
- I-1 zoning permits outdoor storage by right

| BUILDING SIZE: | 17,651 SF ±                     |
|----------------|---------------------------------|
| LOT SIZE:      | 3.14 ACRES ±                    |
| LOADING:       | 14 OVERSIZED DRIVE IN DOORS     |
| ZONING:        | I-1 (LIGHT INDUSTRIAL DISTRICT) |
| RENTAL RATE:   | NEGOTIABLE                      |

#### **1ST FLOOR** PLAN

#### **MEZZANINE** PLAN

MEZZANINE: 2,553 SF