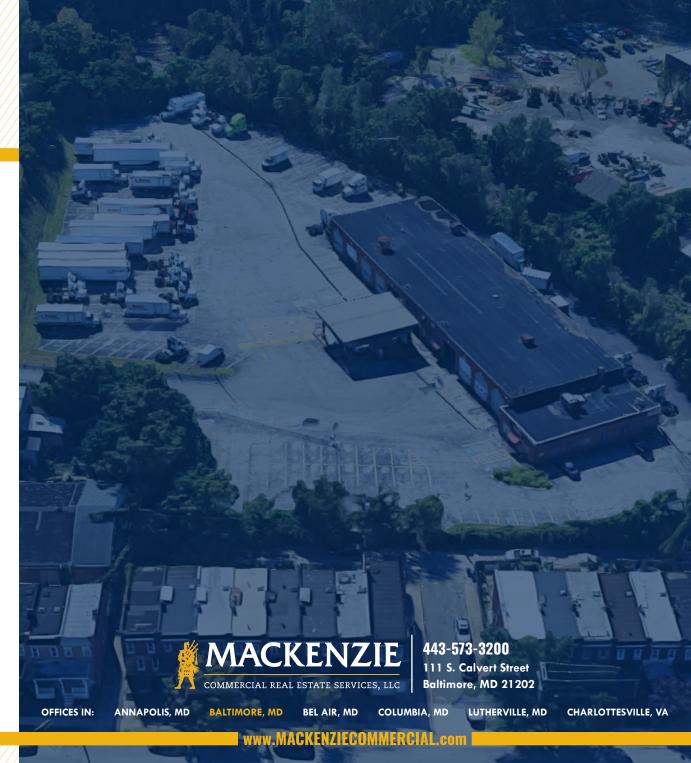

#### INDUSTRIAL BLDG. W/ OUTDOOR STORAGE

920 BRUNSWICK STREET | BALTIMORE, MARYLAND 21223

#### **HIGHLIGHTS:**

- 17,651 SF  $\pm$  warehouse building, with office
- Superior loading (14 oversized drive in doors)
  - » 14' x 14'
  - » Drive-thru capability
  - » 9 in front of building, 5 in back of building
- 3.14 acres  $\pm$  of industrial outdoor storage (IOS)
- Fenced, lit and paved lot
- On-site fueling station
- Close proximity to I-95, Downtown Baltimore and BWI Airport
- I-1 zoning permits outdoor storage by right

| BUILDING SIZE: | 17,651 SF ±                     |
|----------------|---------------------------------|
| LOT SIZE:      | 3.14 ACRES ±                    |
| LOADING:       | 14 OVERSIZED DRIVE IN DOORS     |
| ZONING:        | I-1 (LIGHT INDUSTRIAL DISTRICT) |
| RENTAL RATE:   | NEGOTIABLE                      |