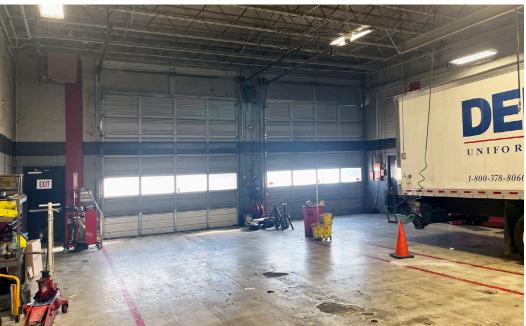

ing, with office
- Superior loading (14 oversized drive in doors)
  - » 14' x 14'
  - » Drive-thru capability
  - » 9 in front of building, 5 in back of building
- 3.14 acres  $\pm$  of industrial outdoor storage (IOS)
- Fenced, lit and paved lot
- On-site fueling station
- Close proximity to I-95, Downtown Baltimore and BWI Airport
- I-1 zoning permits outdoor storage by right

| BUILDING SIZE: | 17,651 SF ±                     |
|----------------|---------------------------------|
| LOT SIZE:      | 3.14 ACRES ±                    |
| LOADING:       | 14 OVERSIZED DRIVE IN DOORS     |
| ZONING:        | I-1 (LIGHT INDUSTRIAL DISTRICT) |
| RENTAL RATE:   | NEGOTIABLE                      |





#### **1ST FLOOR** PLAN



#### **MEZZANINE** PLAN



MEZZANINE: 2,553 SF

### **PHOTOS**









### LOCAL BIRDSEYE



#### TRADE AREA

#### **DRIVING DISTANCE TO:**



1.8 MILES **5 MIN. DRIVE** 



2.5 MILES 8 MIN. DRIVE



3.2 MILES **8 MIN. DRIVE** 



8.5 MILES
12 MIN. DRIVE



9.3 MILES

13 MIN. DRIVE
(FAIRFIELD
MARINE TERMINAL)

BALTIMORE, MD

3.9 MILES **13 MIN.** 

**WASHINGTON, DC** 

38.0 MILES **57 MIN.** 

PHILADELPHIA, PA

108.0 MILES **1 HR. 45 MIN.** 

RICHMOND, VA

151.0 MILES 2 HRS. 30 MIN.



## FOR MORE INFO CONTACT:



ANDREW MEEDER, SIOR
SENIOR VICE PRESIDENT & PRINCIPAL
410.494.4881
AMEEDER@mackenziecommercial.com



MATTHEW CURRAN, SIOR
SENIOR VICE PRESIDENT & PRINCIPAL
443.573.3203
MCURRAN@mackenziecommercial.com



DANIEL HUDAK, SIOR
SENIOR VICE PRESIDENT & PRINCIPAL
443.573.3205
DHUDAK@mackenziecommercial.com





No warranty or representation, expressed