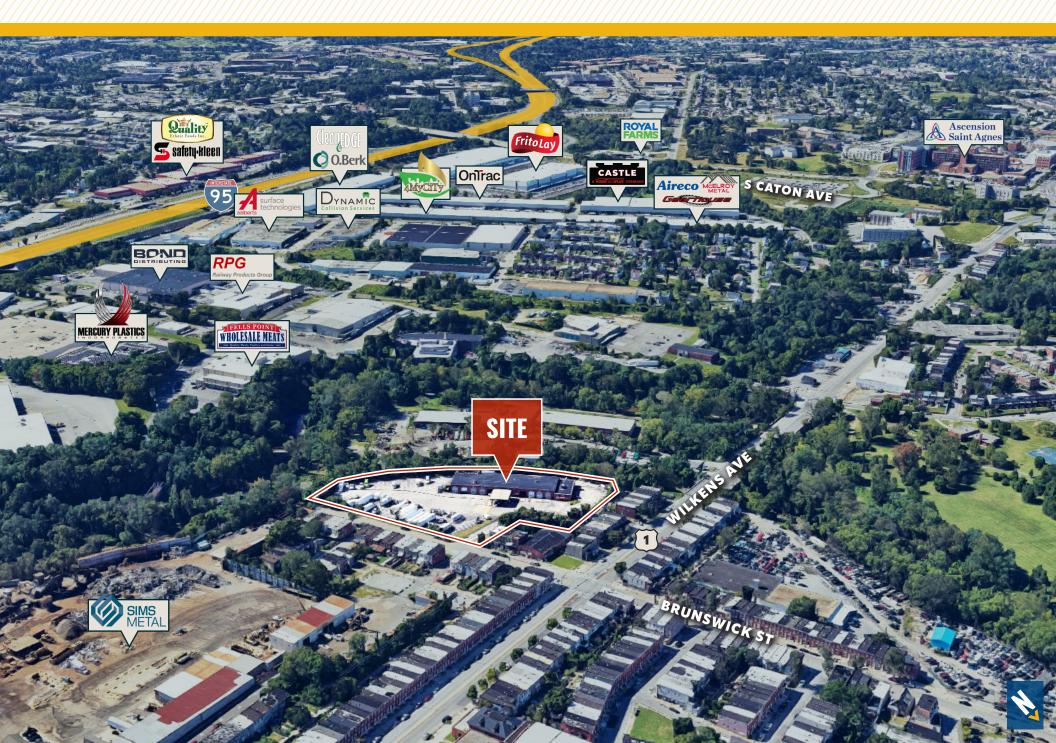

ior loading (14 oversized drive in doors)
  - » 14' x 14'
  - » Drive-thru capability
  - » 9 in front of building, 5 in back of building
- 3.14 acres  $\pm$  of industrial outdoor storage (IOS)
- Fenced, lit and paved lot
- On-site fueling station
- Close proximity to I-95, Downtown Baltimore and BWI Airport
- I-1 zoning permits outdoor storage by right

| BUILDING SIZE: | 17,651 SF ±                     |
|----------------|---------------------------------|
| LOT SIZE:      | 3.14 ACRES ±                    |
| LOADING:       | 14 OVERSIZED DRIVE IN DOORS     |
| ZONING:        | I-1 (LIGHT INDUSTRIAL DISTRICT) |
| RENTAL RATE:   | NEGOTIABLE                      |





#### **1ST FLOOR** PLAN



#### **MEZZANINE** PLAN



MEZZANINE: 2,553 SF

### **PHOTOS**









### LOCAL BIRDSEYE



#### TRADE AREA

#### **DRIVING DISTANCE TO:**



1.8 MILES **5 MIN. DRIVE** 



2.5 MILES 8 MIN. DRIVE



3.2 MILES **8 MIN. DRIVE** 



8.5 MILES
12 MIN. DRIVE



9.3 MILES

13 MIN. DRIVE
(FAIRFIELD
MARINE TERMINAL)

BALTIMORE, MD

3.9 MILES **13 MIN.** 

**WASHINGTON, DC** 

38.0 MILES **57 MIN.** 

PHILADELPHIA, PA

108.0 MILES **1 HR. 45 MIN.** 

RICHMOND, VA

151.0 MILES 2 HRS. 30 MIN.



## FOR MORE INFO CONTACT:



ANDREW MEEDER, SIOR
SENIOR VICE PRESIDENT & PRINCIPAL
410.494.4881
AMEEDER@mackenziecommercial.com



MATTHEW CURRAN, SIOR
SENIOR VICE PRESIDENT & PRINCIPAL
443.573.3203
MCURRAN@mackenziecommercial.com



DANIEL HUDAK, SIOR
SENIOR VICE PRESIDENT & PRINCIPAL
443.573.3205
DHUDAK@mackenziecommercial.com





No warranty or representation, expressed or implied, is made as