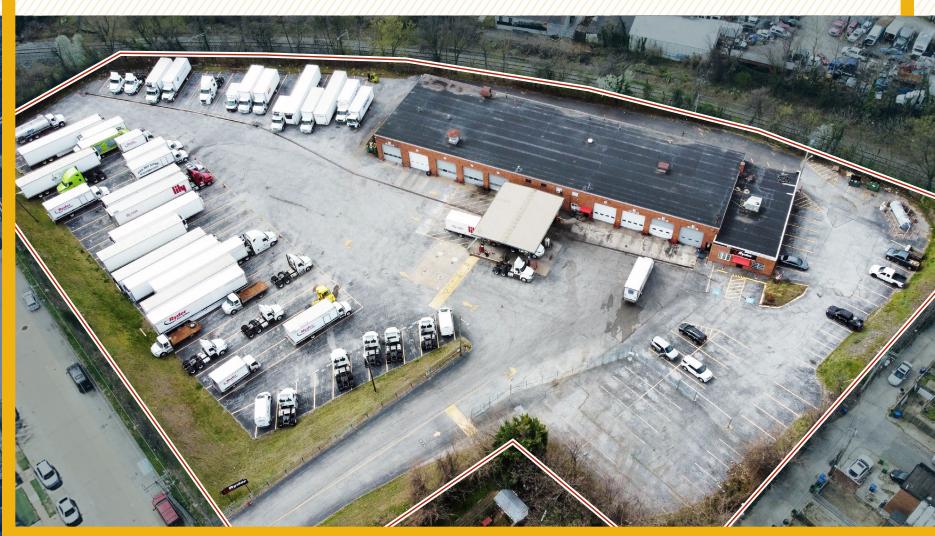

#### INDUSTRIAL BLDG. W/ OUTDOOR STORAGE

920 BRUNSWICK STREET | BALTIMORE, MARYLAND 21223

#### **HIGHLIGHTS:**

- 17,651 SF  $\pm$  warehouse building, with office
- Superior loading (14 oversized drive in doors)
  - » 14' x 14'
  - » Drive-thru capability
  - » 9 in front of building, 5 in back of building
- 3.14 acres  $\pm$  of industrial outdoor storage (IOS)
- Fenced, lit and paved lot
- On-site fueling station
- Close proximity to I-95, Downtown Baltimore and BWI Airport
- I-1 zoning permits outdoor storage by right

| BUILDING SIZE: | 17,651 SF ±                     |
|----------------|---------------------------------|
| LOT SIZE:      | 3.14 ACRES ±                    |
| LOADING:       | 14 OVERSIZED DRIVE IN DOORS     |
| ZONING:        | I-1 (LIGHT INDUSTRIAL DISTRICT) |
| RENTAL RATE:   | NEGOTIABLE                      |

### LOCAL BIRDSEYE