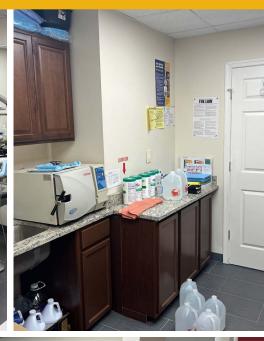

## 9093 RIDGEFIELD DRIVE

FREDERICK, MD 21701

FOR **LEASE** 





# **PROPERTY** OVERVIEW

#### **HIGHLIGHTS:**

- Prime location with easy access to Route 70
- Fully built out operational dental office
- Features 4 operatories with 4 dental chairs, each with digital X-ray
- The ability to move in and operate immediately
- Plenty of parking

AVAILABLE: SUITE 103: 1,400 SF

ZONING: PUD

RENTAL RATE: \$26/SF MG





### FLOOR PLAN



### INTERIOR PHOTOS













### TRADE AREA



## FOR MORE INFO CONTACT:



DENNIS BOYLE, SIOR
SENIOR VICE PRESIDENT
443.798.9339
DBOYLE@mackenziecommercial.com



GRAHAM SEVY
REAL ESTATE ADVISOR
410.830.1399
GSEVY@mackenziecommercial.com





www.MACKENZIECOMMERCIAL.com