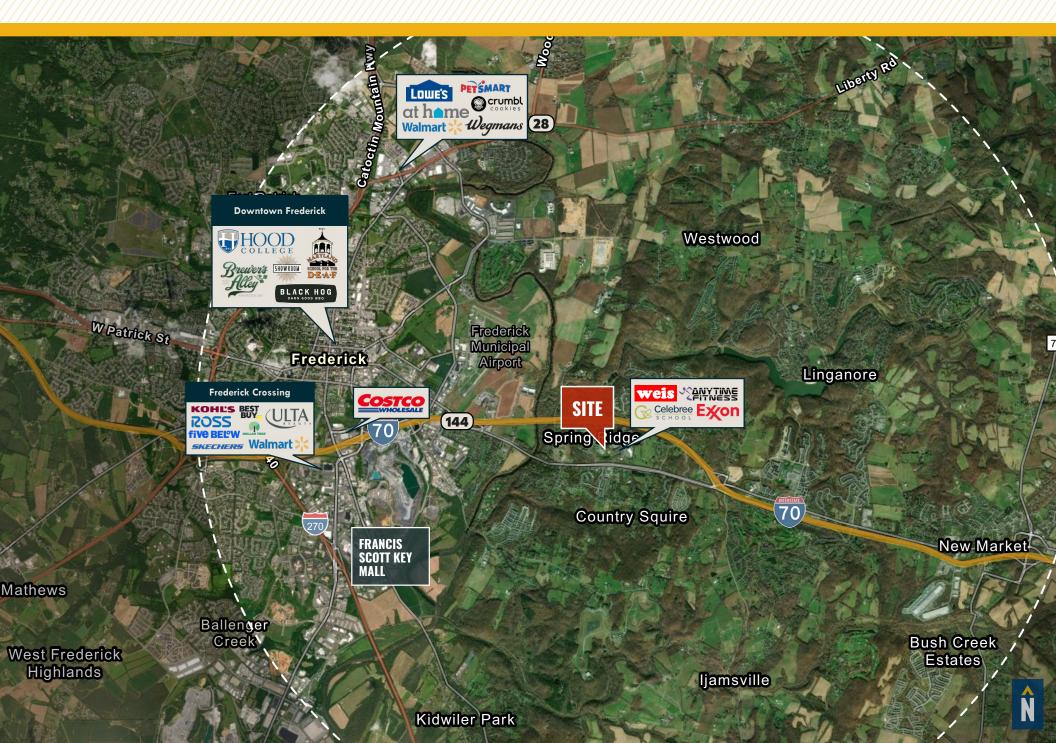

## 9093 RIDGEFIELD DRIVE

FREDERICK, MD 21701

FOR **LEASE** 





# **PROPERTY** OVERVIEW

#### **HIGHLIGHTS:**

- Prime location with easy access to Route 70
- Fully built out operational dental office
- Features 4 operatories with 4 dental chairs, each with digital X-ray
- The ability to move in and operate immediately
- Plenty of parking

AVAILABLE: SUITE 103: 1,400 SF

ZONING: PUD

RENTAL RATE: \$26/SF MG





### FLOOR PLAN



### INTERIOR PHOTOS













### TRADE AREA



## FOR MORE INFO CONTACT:



DENNIS BOYLE, SIOR
SENIOR VICE PRESIDENT
443.798.9339
DBOYLE@mackenziecommercial.com



GRAHAM SEVY
REAL ESTATE ADVISOR
410.830.1399
GSEVY@mackenziecommercial.com





www.MACKENZIECOMMERCIAL.com