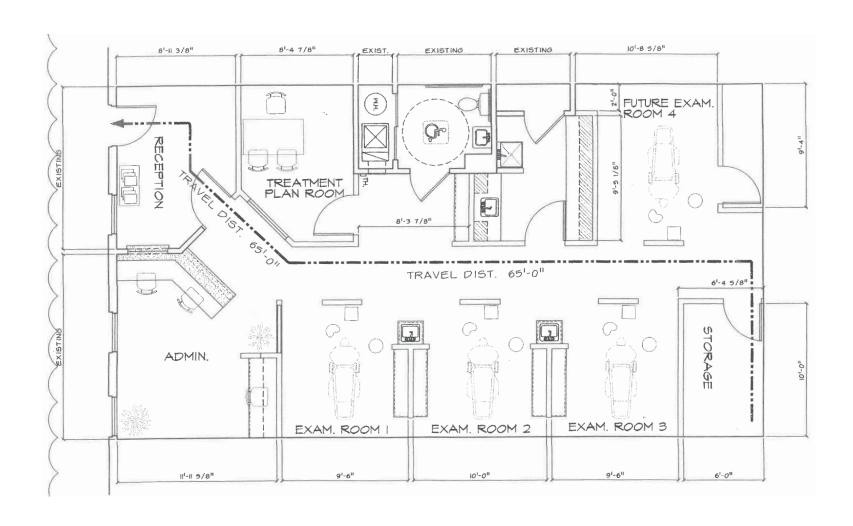

#### **HIGHLIGHTS:**

- Prime location with easy access to Route 70
- Fully built out operational dental office
- Features 4 operatories with 4 dental chairs, each with digital X-ray
- The ability to move in and operate immediately
- Plenty of parking

### FLOOR PLAN