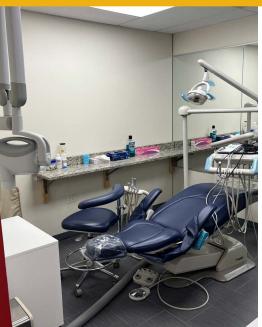

### INTERIOR PHOTOS

#### **HIGHLIGHTS:**

- Prime location with easy access to Route 70
- Fully built out operational dental office
- Features 4 operatories with 4 dental chairs, each with digital X-ray
- The ability to move in and operate immediately
- Plenty of parking