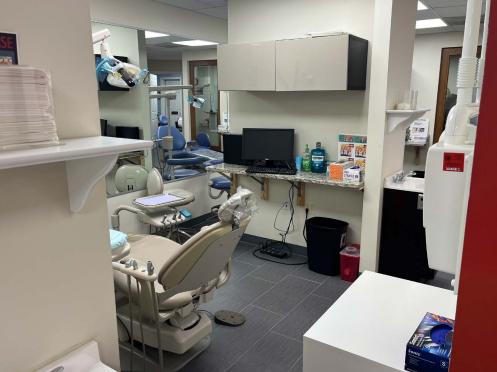

### INTERIOR PHOTOS

#### **HIGHLIGHTS:**

- Prime location with easy access to Route 70
- Fully built out operational dental office
- Features 4 operatories with 4 dental chairs, each with digital X-ray
- The ability to move in and operate immediately
- Plenty of parking