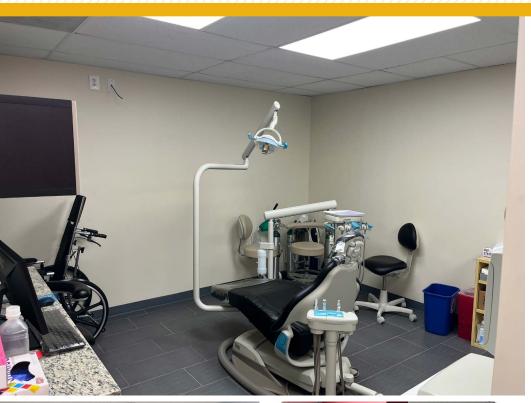

### INTERIOR PHOTOS

#### **HIGHLIGHTS:**

- Prime location with easy access to Route 70
- Fully built out operational dental office
- Features 4 operatories with 4 dental chairs, each with digital X-ray
- The ability to move in and operate immediately
- Plenty of parking