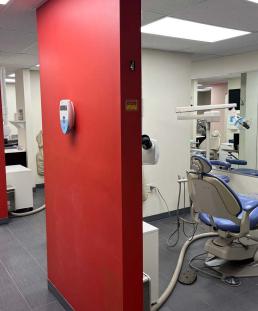

### INTERIOR PHOTOS

#### **HIGHLIGHTS:**

- Prime location with easy access to Route 70
- Fully built out operational dental office
- Features 4 operatories with 4 dental chairs, each with digital X-ray
- The ability to move in and operate immediately
- Plenty of parking