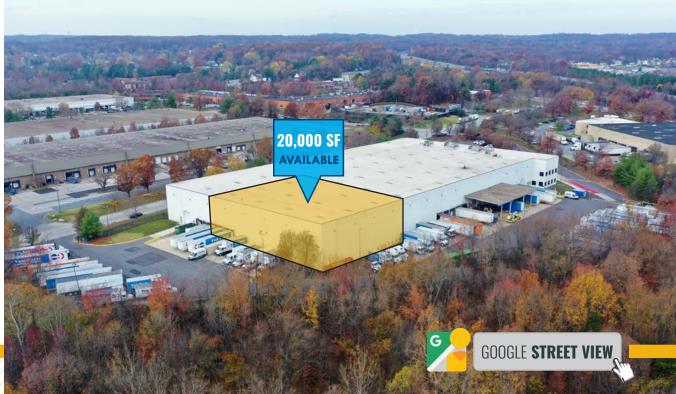

## LOCAL BIRDSEYE

#### **HIGHLIGHTS:**

- 20,000 SF  $\pm$  warehouse space available
- Situated within the Corridor Industrial Park
- Excellent clear height (32'-34' ±)
- Easy access to Route 1, Route 32, I-95 and I-295
- Close proximity to BWI Airport and the Port of Baltimore

| ZONING:  RENTAL RATE: | M-2 (MANUFACTURING: HEAVY DIST.)  NEGOTIABLE |
|-----------------------|----------------------------------------------|
|                       | 70                                           |
| DOCKS:                | 4-6                                          |
| CLEAR HEIGHT:         | 32'-34' ±                                    |
| OFFICE SPACE:         | UP TO 3,000 SF ±                             |
| AVAILABLE:            | 20,000 SF ±                                  |