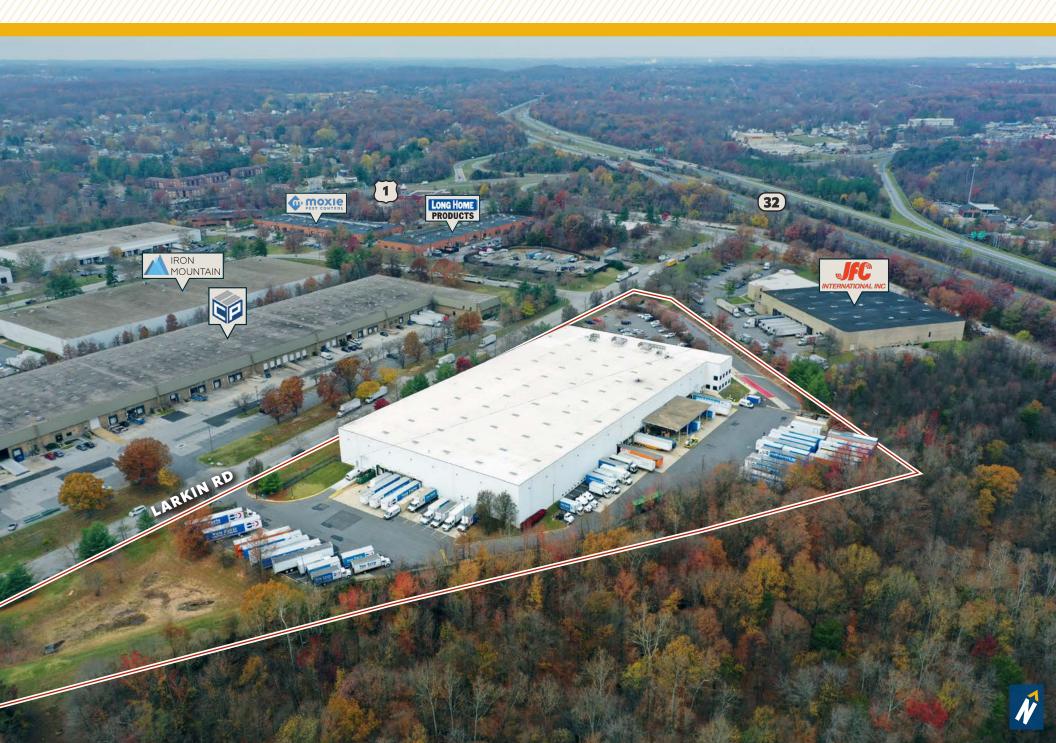

use space available
- Situated within the Corridor Industrial Park
- Excellent clear height (32'-34' ±)
- Easy access to Route 1, Route 32, I-95 and I-295
- Close proximity to BWI Airport and the Port of Baltimore

| ZONING:  RENTAL RATE: | M-2 (MANUFACTURING: HEAVY DIST.)  NEGOTIABLE |
|-----------------------|----------------------------------------------|
|                       | 70                                           |
| DOCKS:                | 4-6                                          |
| CLEAR HEIGHT:         | 32'-34' ±                                    |
| OFFICE SPACE:         | UP TO 3,000 SF ±                             |
| AVAILABLE:            | 20,000 SF ±                                  |





### **AERIAL**



#### FLOOR PLAN / LEASE AREA



## LOCAL BIRDSEYE



### TRADE A R E A

#### **DRIVING DISTANCE TO:**



0.5 MILES **2 MIN. DRIVE** 



0.8 MILES **3 MIN. DRIVE** 



2.7 MILES **5 MIN. DRIVE** 



12.0 MILES **13 MIN. DRIVE** 



17.5 MILES

18 MIN. DRIVE
(FAIRFIELD
MARINE TERMINAL)

BALTIMORE, MD

18.7 MILES **25 MIN.** 

**WASHINGTON, DC** 

27.3 MILES **48 MIN.** 

PHILADELPHIA, PA

120.0 MILES **1 HR. 53 MIN.** 

RICHMOND, VA

144.0 MILES 2 HRS. 15 MIN.



# FOR MORE INFO CONTACT:



ANDREW MEEDER, SIOR
SENIOR VICE PRESIDENT & PRINCIPAL
410.494.4881
AMEEDER@mackenziecommercial.com



MATTHEW CURRAN, SIOR
SENIOR VICE PRESIDENT & PRINCIPAL
443.573.3203
MCURRAN@mackenziecommercial.com



DANIEL HUDAK, SIOR
SENIOR VICE PRESIDENT & PRINCIPAL
443.573.3205
DHUDAK@mackenziecommercial.com