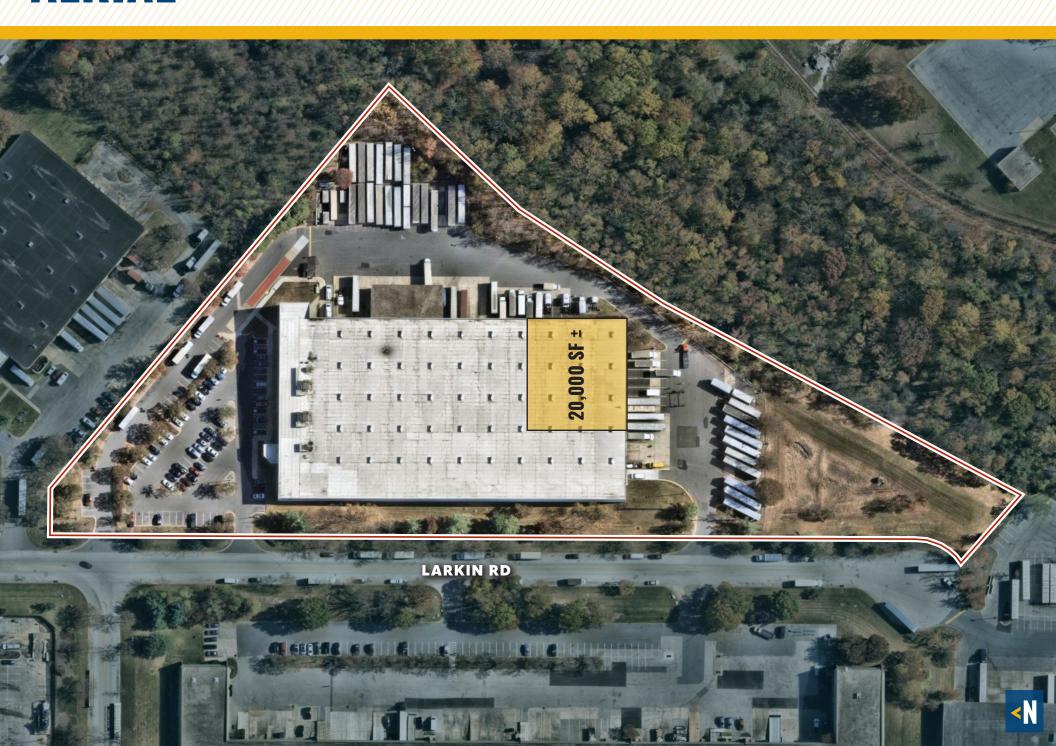

#### FLOOR PLAN / LEASE AREA

#### **HIGHLIGHTS:**

- 20,000 SF  $\pm$  warehouse space available
- Situated within the Corridor Industrial Park
- Excellent clear height (32'-34' ±)
- Easy access to Route 1, Route 32, I-95 and I-295
- Close proximity to BWI Airport and the Port of Baltimore

| ZONING:  RENTAL RATE: | M-2 (MANUFACTURING: HEAVY DIST.)  NEGOTIABLE |
|-----------------------|----------------------------------------------|
|                       | 70                                           |
| DOCKS:                | 4-6                                          |
| CLEAR HEIGHT:         | 32'-34' ±                                    |
| OFFICE SPACE:         | UP TO 3,000 SF ±                             |
| AVAILABLE:            | 20,000 SF ±                                  |