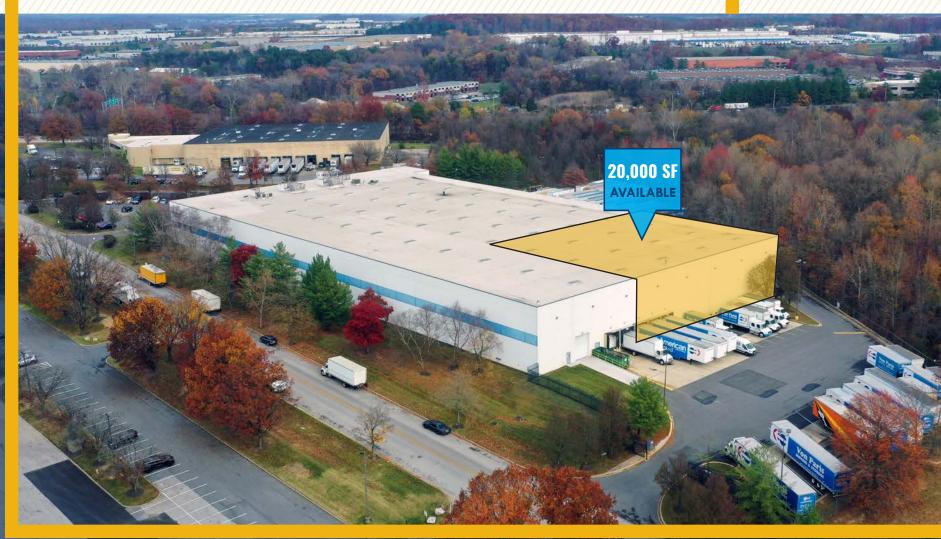

### **AERIAL**

#### **HIGHLIGHTS:**

- 20,000 SF  $\pm$  warehouse space available
- Situated within the Corridor Industrial Park
- Excellent clear height (32'-34' ±)
- Easy access to Route 1, Route 32, I-95 and I-295
- Close proximity to BWI Airport and the Port of Baltimore

| ZONING:  RENTAL RATE: | M-2 (MANUFACTURING: HEAVY DIST.)  NEGOTIABLE |
|-----------------------|----------------------------------------------|
|                       | 70                                           |
| DOCKS:                | 4-6                                          |
| CLEAR HEIGHT:         | 32'-34' ±                                    |
| OFFICE SPACE:         | UP TO 3,000 SF ±                             |
| AVAILABLE:            | 20,000 SF ±                                  |