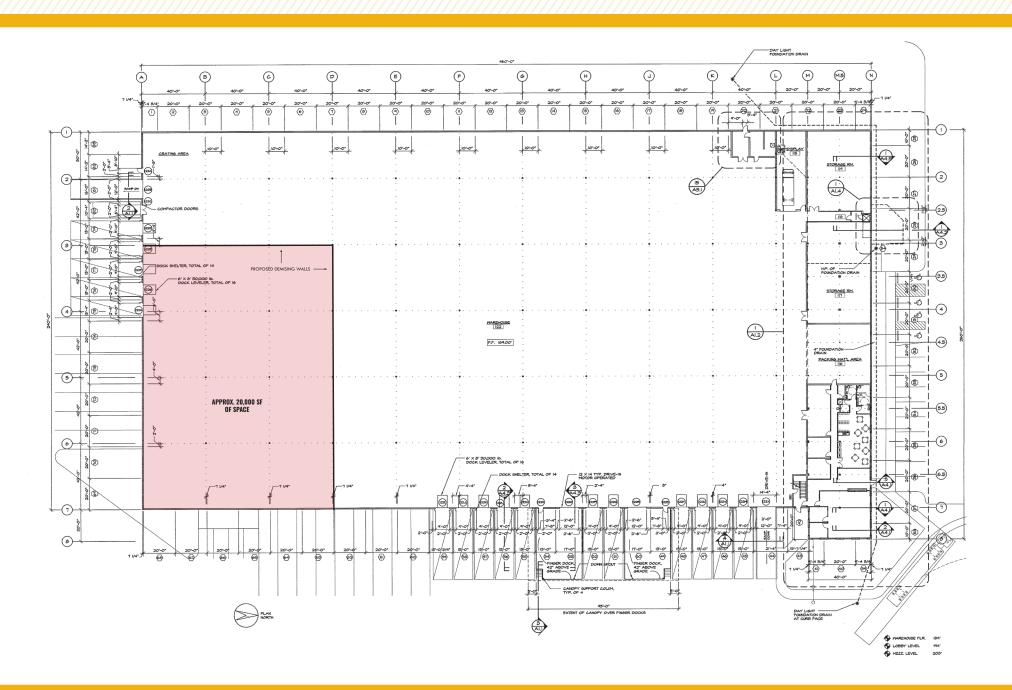

000 SF  $\pm$  warehouse space available
- Situated within the Corridor Industrial Park
- Excellent clear height (32'-34' ±)
- Easy access to Route 1, Route 32, I-95 and I-295
- Close proximity to BWI Airport and the Port of Baltimore

| ZONING:  RENTAL RATE: | M-2 (MANUFACTURING: HEAVY DIST.)  NEGOTIABLE |
|-----------------------|----------------------------------------------|
|                       | 70                                           |
| DOCKS:                | 4-6                                          |
| CLEAR HEIGHT:         | 32'-34' ±                                    |
| OFFICE SPACE:         | UP TO 3,000 SF ±                             |
| AVAILABLE:            | 20,000 SF ±                                  |





### **AERIAL**



#### FLOOR PLAN / LEASE AREA



## LOCAL BIRDSEYE



### TRADE A R E A

#### **DRIVING DISTANCE TO:**



0.5 MILES **2 MIN. DRIVE** 



0.8 MILES **3 MIN. DRIVE** 



2.7 MILES **5 MIN. DRIVE** 



12.0 MILES **13 MIN. DRIVE** 



17.5 MILES

18 MIN. DRIVE
(FAIRFIELD
MARINE TERMINAL)

BALTIMORE, MD

18.7 MILES **25 MIN.** 

**WASHINGTON, DC** 

27.3 MILES **48 MIN.** 

PHILADELPHIA, PA

120.0 MILES **1 HR. 53 MIN.** 

RICHMOND, VA

144.0 MILES 2 HRS. 15 MIN.



# FOR MORE INFO CONTACT:



ANDREW MEEDER, SIOR
SENIOR VICE PRESIDENT & PRINCIPAL
410.494.4881
AMEEDER@mackenziecommercial.com



MATTHEW CURRAN, SIOR
SENIOR VICE PRESIDENT & PRINCIPAL
443.573.3203
MCURRAN@mackenziecommercial.com



DANIEL HUDAK, SIOR
SENIOR VICE PRESIDENT & PRINCIPAL
443.573.3205
DHUDAK@mackenziecommercial.com