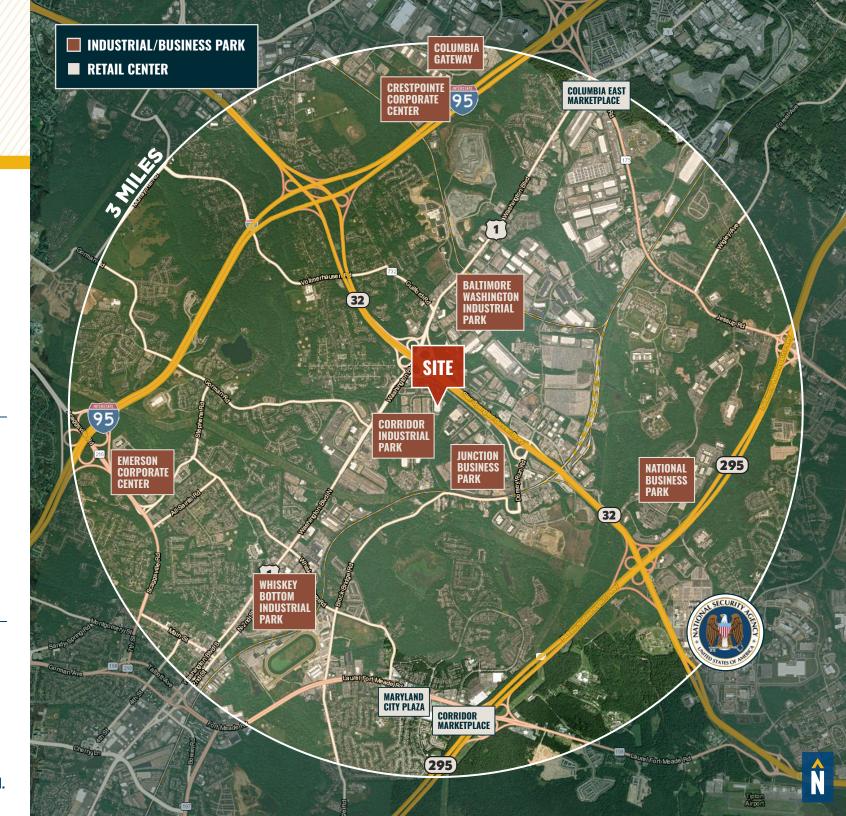

### TRADE A R E A

#### **DRIVING DISTANCE TO:**

0.5 MILES **2 MIN. DRIVE** 

0.8 MILES **3 MIN. DRIVE** 

2.7 MILES **5 MIN. DRIVE** 

12.0 MILES **13 MIN. DRIVE** 

17.5 MILES

18 MIN. DRIVE
(FAIRFIELD
MARINE TERMINAL)

BALTIMORE, MD

18.7 MILES **25 MIN.** 

**WASHINGTON, DC** 

27.3 MILES **48 MIN.** 

PHILADELPHIA, PA

120.0 MILES **1 HR. 53 MIN.** 

RICHMOND, VA

144.0 MILES 2 HRS. 15 MIN.