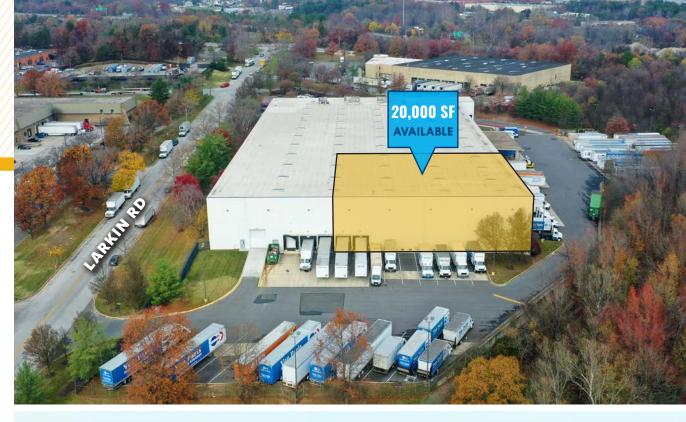

## LOCAL BIRDSEYE

#### **HIGHLIGHTS:**

- 20,000 SF  $\pm$  warehouse space available
- Situated within the Corridor Industrial Park
- Excellent clear height (32'-34' ±)
- Easy access to Route 1, Route 32, I-95 and I-295
- Close proximity to BWI Airport and the Port of Baltimore

| ZONING:  RENTAL RATE: | M-2 (MANUFACTURING: HEAVY DIST.)  NEGOTIABLE |
|-----------------------|----------------------------------------------|
|                       | 70                                           |
| DOCKS:                | 4-6                                          |
| CLEAR HEIGHT:         | 32'-34' ±                                    |
| OFFICE SPACE:         | UP TO 3,000 SF ±                             |
| AVAILABLE:            | 20,000 SF ±                                  |