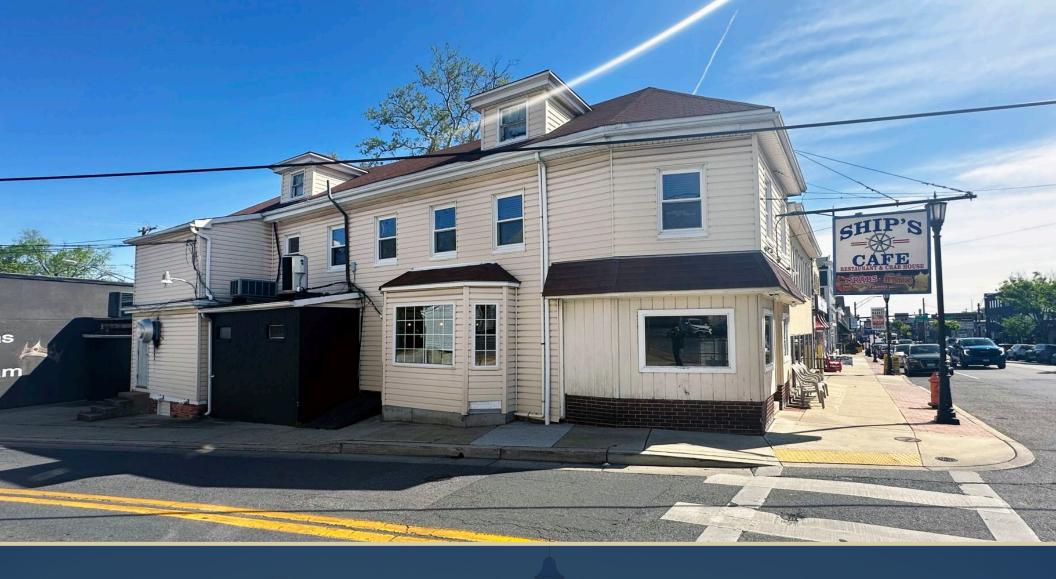

# FRESTANDING RESTAURANT

826-828 FREDERICK ROAD CATONSVILLE, MD 21228

### HIGHLIGHTS

- » Iconic Restaurant, Bar & Crab House sold Turn-Key with all furniture, fixtures and equipment included
- » 2-story, 5,740 square foot ± freestanding restaurant building with historic features, including hardwood floors and exposed stone throughout
- » Class "D" Tavern Liquor License permitting on- and off-premises sales
- » Located in the heart of Historic Downtown Catonsville with 75 feet ± of frontage along Frederick Road (MD Route 144)

**BUILDING SIZE:** 

5,740 SF ± ABOVE GRADE

**SITE SIZE:** 

.47 ACRES ± 3 PARCELS

**PARKING:** 

REAR PARKING LOT 32 DEDICATED SPACES

**ZONING:** 

BL CCC
BUSINESS LOCAL
COMMERCIAL, COMMUNITY
CORE DISTRIUCT