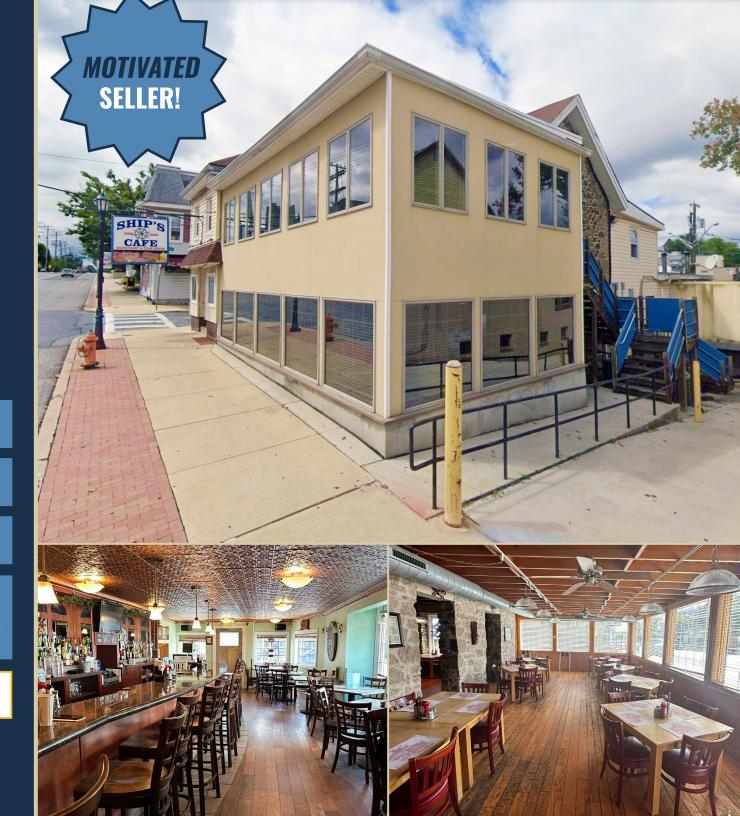

### HIGHLIGHTS

- » Iconic Restaurant, Bar & Crab House sold Turn-Key with all furniture, fixtures and equipment included
- » 2-story, 5,740 square foot ± freestanding restaurant building with historic features, including hardwood floors and exposed stone throughout
- » Class "D" Tavern Liquor License permitting on- and off-premises sales
- » Located in the heart of Historic Downtown Catonsville with 75 feet ± of frontage along Frederick Road (MD Route 144)