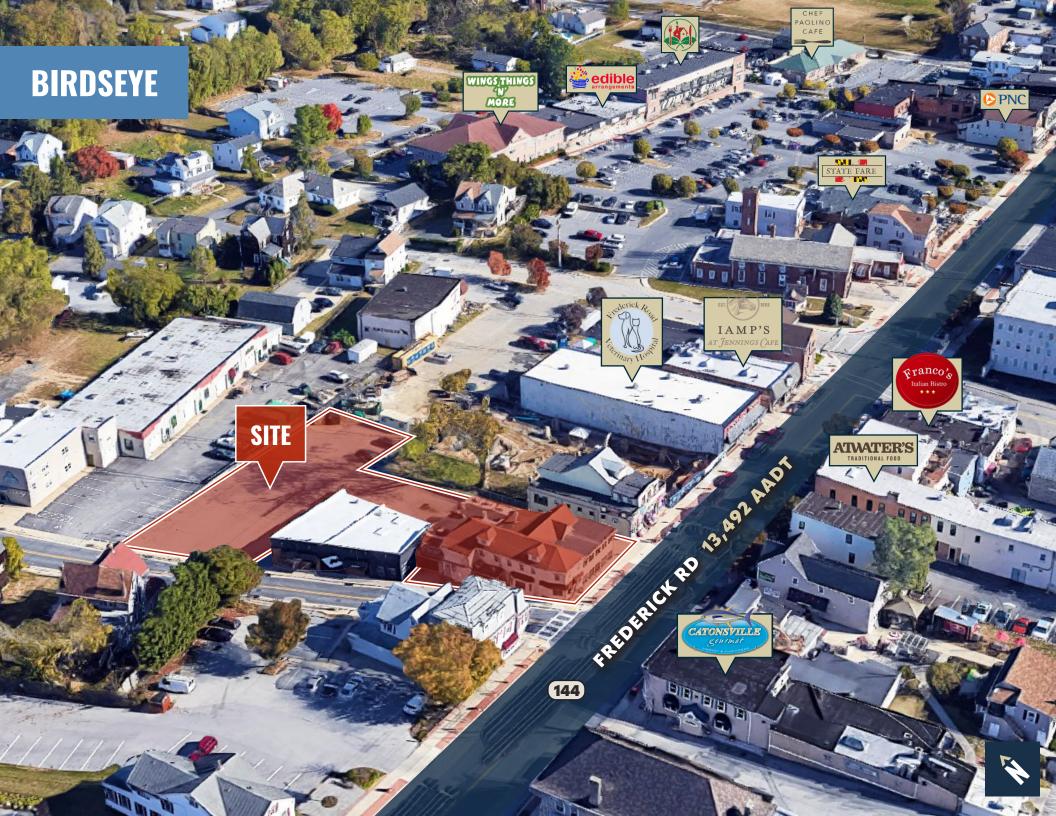

# FRESTANDING RESTAURANT

826-828 FREDERICK ROAD CATONSVILLE, MD 21228

### HIGHLIGHTS

- » Iconic Restaurant, Bar & Crab House sold Turn-Key with all furniture, fixtures and equipment included
- » 2-story, 5,740 square foot ± freestanding restaurant building with historic features, including hardwood floors and exposed stone throughout
- » Class "D" Tavern Liquor License permitting on- and off-premises sales
- » Located in the heart of Historic Downtown Catonsville with 75 feet ± of frontage along Frederick Road (MD Route 144)