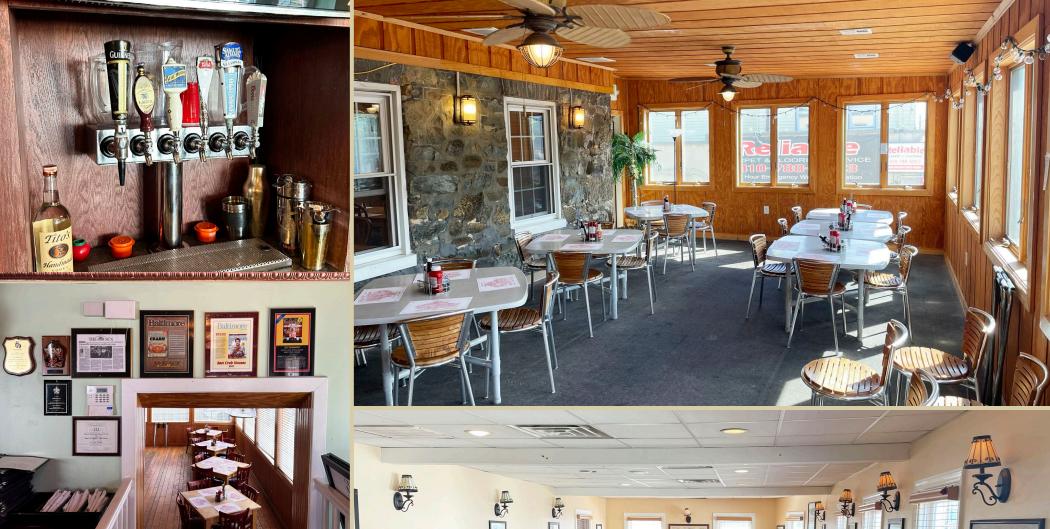

### HIGHLIGHTS

- » Iconic Restaurant, Bar & Crab House sold Turn-Key with all furniture, fixtures and equipment included
- » 2-story, 5,740 square foot ± freestanding restaurant building with historic features, including hardwood floors and exposed stone throughout
- » Class "D" Tavern Liquor License permitting on- and off-premises sales
- » Located in the heart of Historic Downtown Catonsville with 75 feet ± of frontage along Frederick Road (MD Route 144)