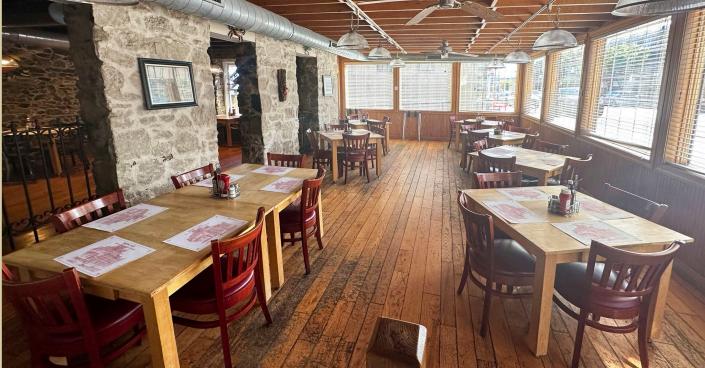

### HIGHLIGHTS

- » Iconic Restaurant, Bar & Crab House sold Turn-Key with all furniture, fixtures and equipment included
- » 2-story, 5,740 square foot ± freestanding restaurant building with historic features, including hardwood floors and exposed stone throughout
- » Class "D" Tavern Liquor License permitting on- and off-premises sales
- » Located in the heart of Historic Downtown Catonsville with 75 feet ± of frontage along Frederick Road (MD Route 144)