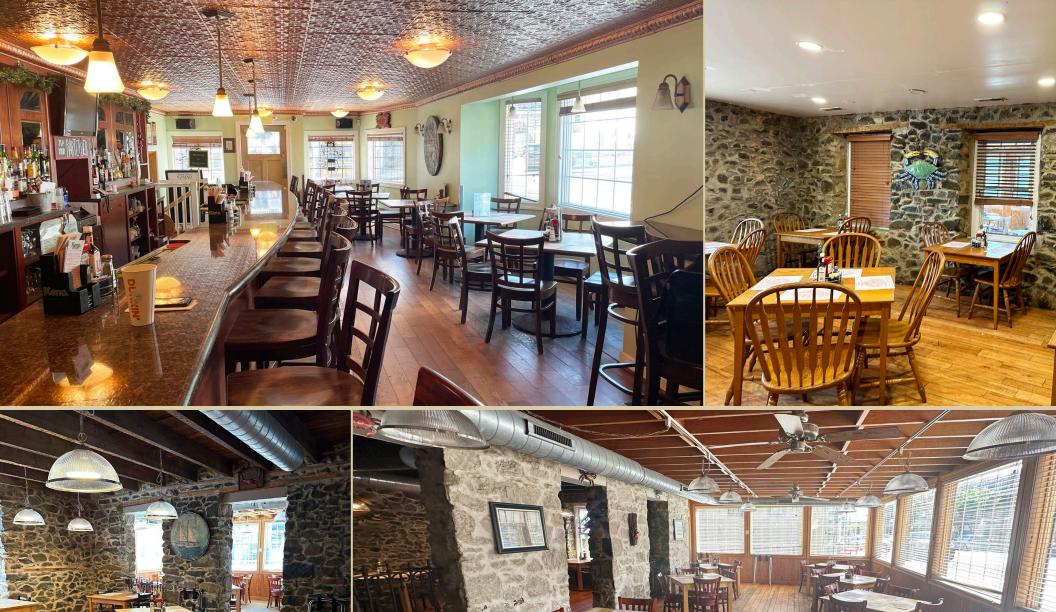

### HIGHLIGHTS

- » Iconic Restaurant, Bar & Crab House sold Turn-Key with all furniture, fixtures and equipment included
- » 2-story, 5,740 square foot ± freestanding restaurant building with historic features, including hardwood floors and exposed stone throughout
- » Class "D" Tavern Liquor License permitting on- and off-premises sales
- » Located in the heart of Historic Downtown Catonsville with 75 feet ± of frontage along Frederick Road (MD Route 144)