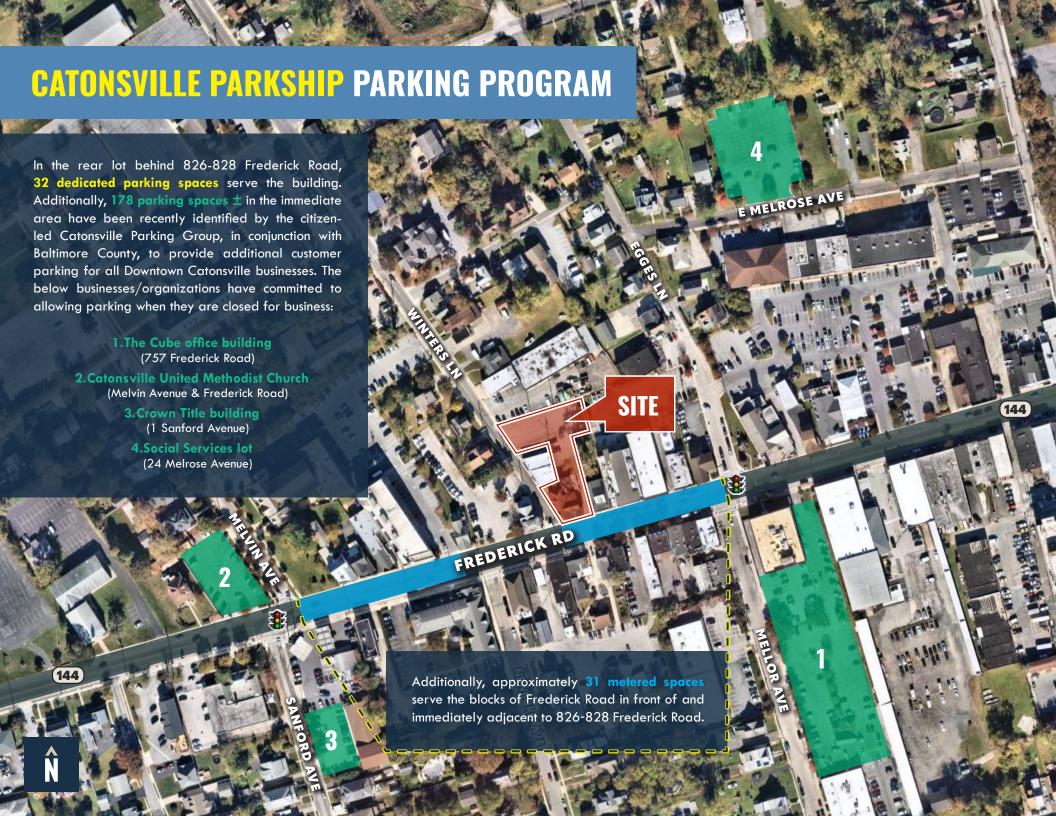

**BUILDING SIZE:** 

5,740 SF ± ABOVE GRADE

**SITE SIZE:** 

.47 ACRES ± 3 PARCELS

**PARKING:** 

REAR PARKING LOT 32 DEDICATED SPACES

**ZONING:** 

BL CCC
BUSINESS LOCAL
COMMERCIAL, COMMUNITY
CORE DISTRIUCT