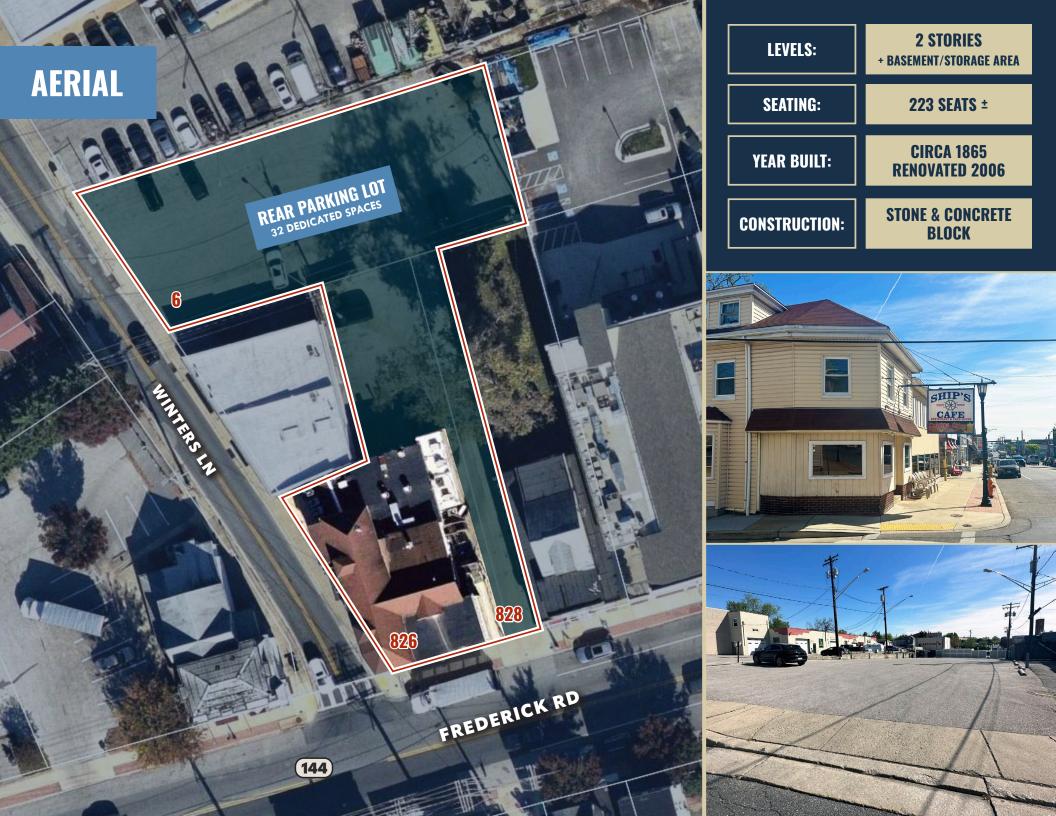

**BUILDING SIZE:** 

5,740 SF ± ABOVE GRADE

**SITE SIZE:** 

.47 ACRES ± 3 PARCELS

**PARKING:** 

REAR PARKING LOT 32 DEDICATED SPACES

**ZONING:** 

BL CCC
BUSINESS LOCAL
COMMERCIAL, COMMUNITY
CORE DISTRIUCT