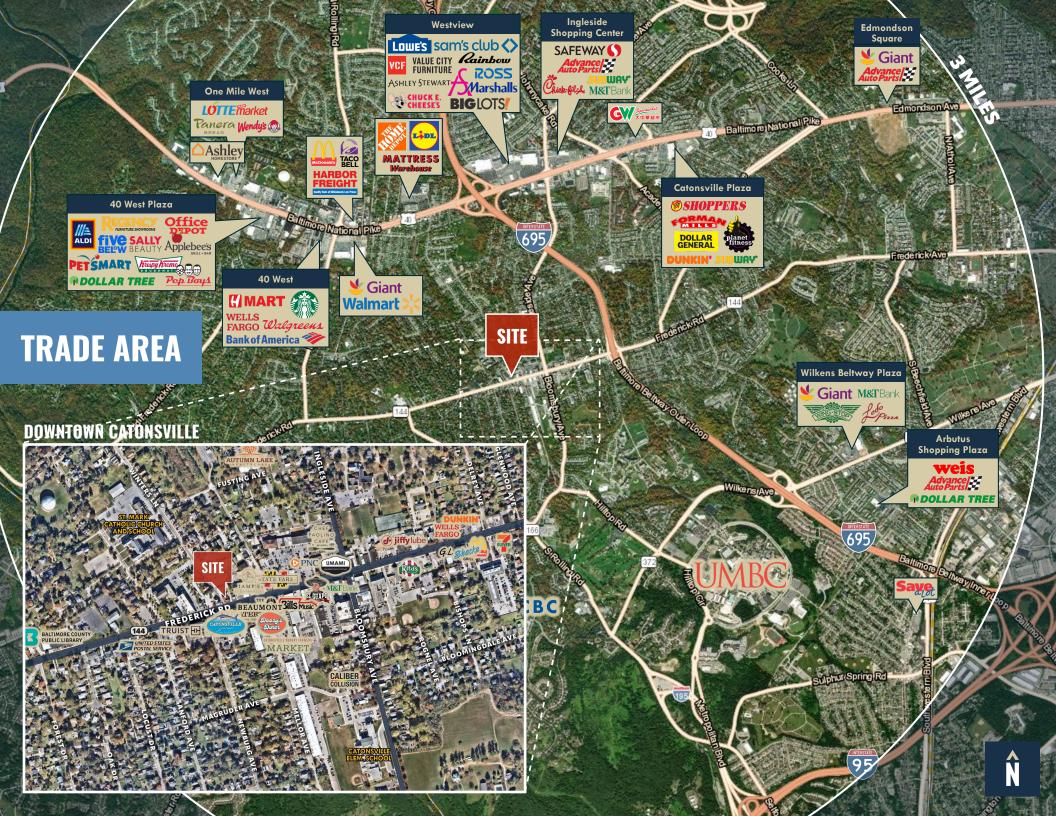

# FRESTANDING RESTAURANT

826-828 FREDERICK ROAD CATONSVILLE, MD 21228

### HIGHLIGHTS

- » Iconic Restaurant, Bar & Crab House sold Turn-Key with all furniture, fixtures and equipment included
- » 2-story, 5,740 square foot ± freestanding restaurant building with historic features, including hardwood floors and exposed stone throughout
- » Class "D" Tavern Liquor License permitting on- and off-premises sales
- » Located in the heart of Historic Downtown Catonsville with 75 feet ± of frontage along Frederick Road (MD Route 144)