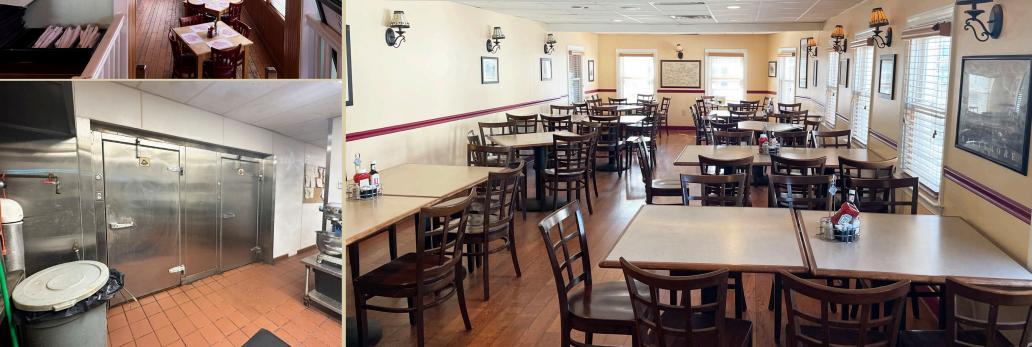

### HIGHLIGHTS

- » Iconic Restaurant, Bar & Crab House sold Turn-Key with all furniture, fixtures and equipment included
- » 2-story, 5,740 square foot ± freestanding restaurant building with historic features, including hardwood floors and exposed stone throughout
- » Class "D" Tavern Liquor License permitting on- and off-premises sales
- » Located in the heart of Historic Downtown Catonsville with 75 feet ± of frontage along Frederick Road (MD Route 144)