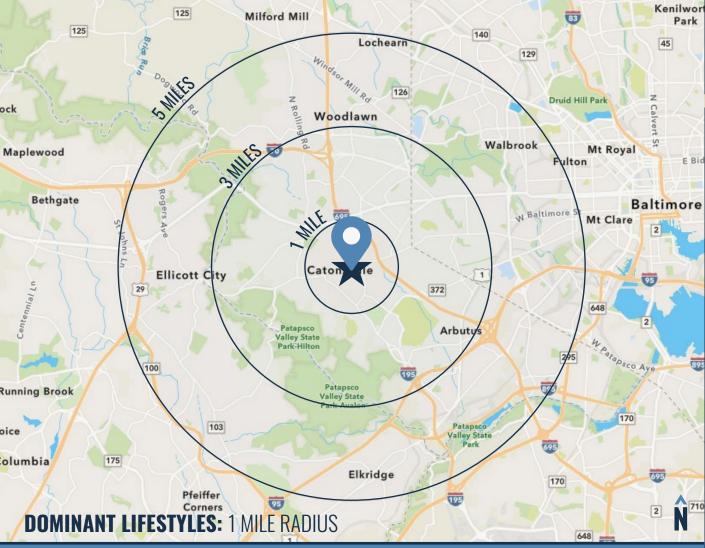

## **DEMOGRAPHICS**

2022

**RADIUS:** 

**5 MILES** 

#### **RESIDENTIAL POPULATION**

13,945

108,214

291,289

#### **DAYTIME POPULATION**

13,135

99.615

275.161

#### **AVERAGE HOUSEHOLD INCOME**

\$148,819

\$110,610

\$106,739

#### **NUMBER OF HOUSEHOLDS**

4.892

41,273

110,600

#### **MEDIAN AGE**

42.3

39.3

38.9

FULL DEMOS REPORT