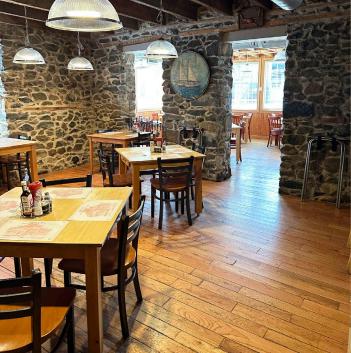

### HIGHLIGHTS

- » Iconic Restaurant, Bar & Crab House sold Turn-Key with all furniture, fixtures and equipment included
- » 2-story, 5,740 square foot ± freestanding restaurant building with historic features, including hardwood floors and exposed stone throughout
- » Class "D" Tavern Liquor License permitting on- and off-premises sales
- » Located in the heart of Historic Downtown Catonsville with 75 feet ± of frontage along Frederick Road (MD Route 144)