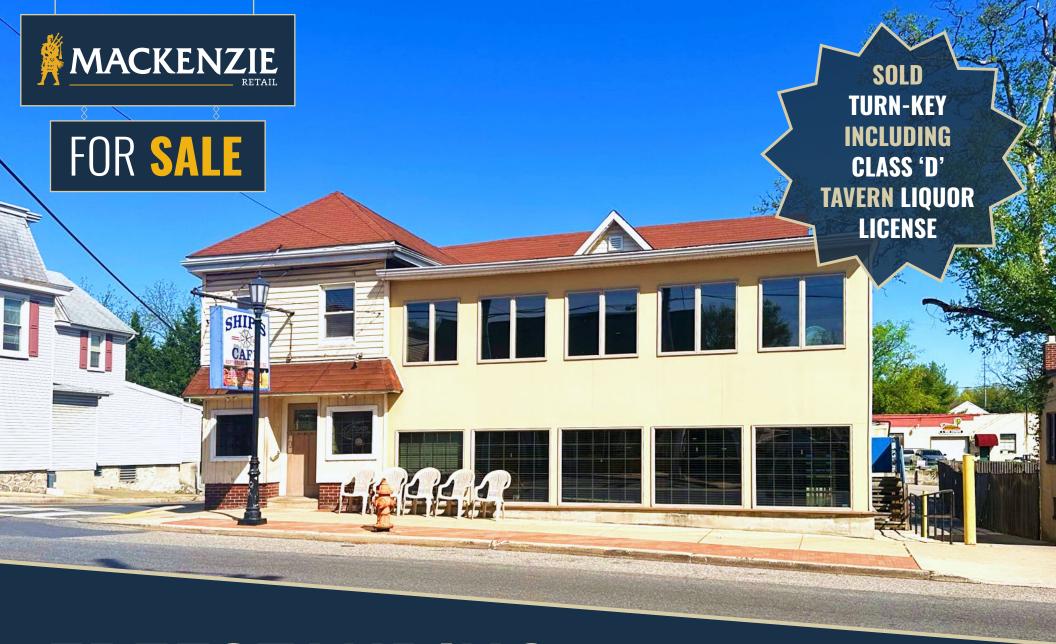

# FRESTANDING RESTAURANT

826-828 FREDERICK ROAD CATONSVILLE, MD 21228

### HIGHLIGHTS

- » Iconic Restaurant, Bar & Crab House sold Turn-Key with all furniture, fixtures and equipment included
- » 2-story, 5,740 square foot ± freestanding restaurant building with historic features, including hardwood floors and exposed stone throughout
- » Class "D" Tavern Liquor License permitting on- and off-premises sales
- » Located in the heart of Historic Downtown Catonsville with 75 feet ± of frontage along Frederick Road (MD Route 144)