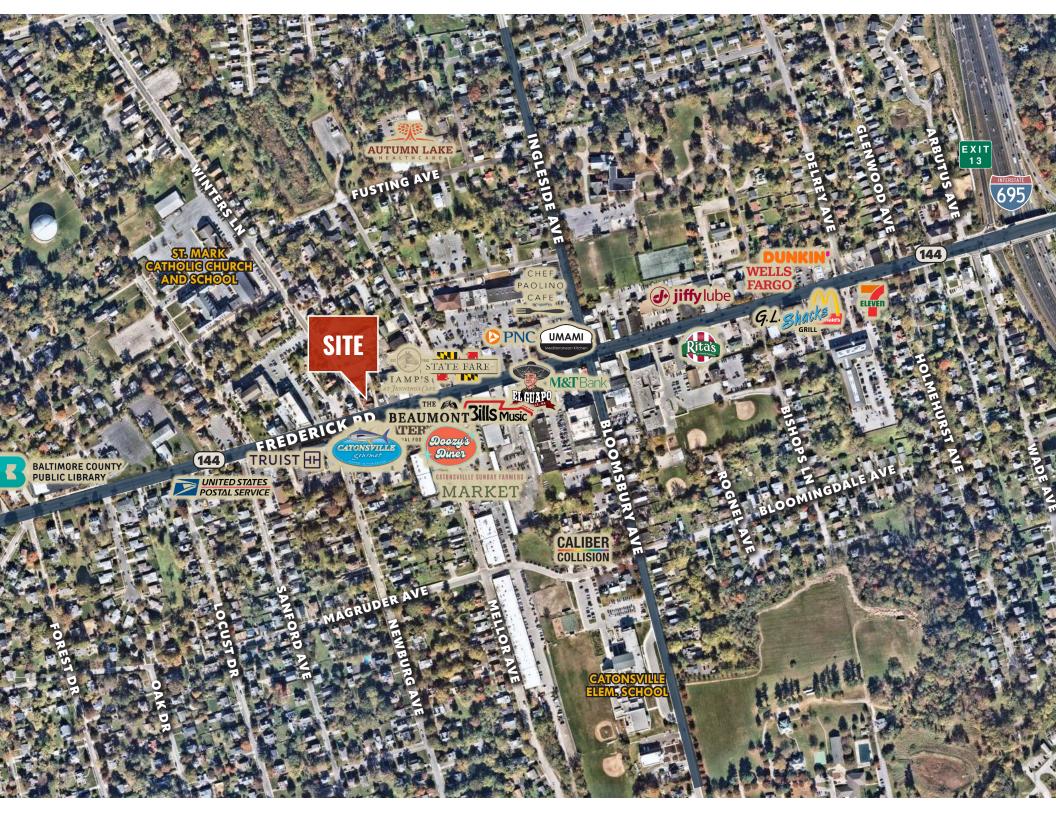

# FRESTANDING RESTAURANT

826-828 FREDERICK ROAD CATONSVILLE, MD 21228

### HIGHLIGHTS

- » Iconic Restaurant, Bar & Crab House sold Turn-Key with all furniture, fixtures and equipment included
- » 2-story, 5,740 square foot ± freestanding restaurant building with historic features, including hardwood floors and exposed stone throughout
- » Class "D" Tavern Liquor License permitting on- and off-premises sales
- » Located in the heart of Historic Downtown Catonsville with 75 feet ± of frontage along Frederick Road (MD Route 144)