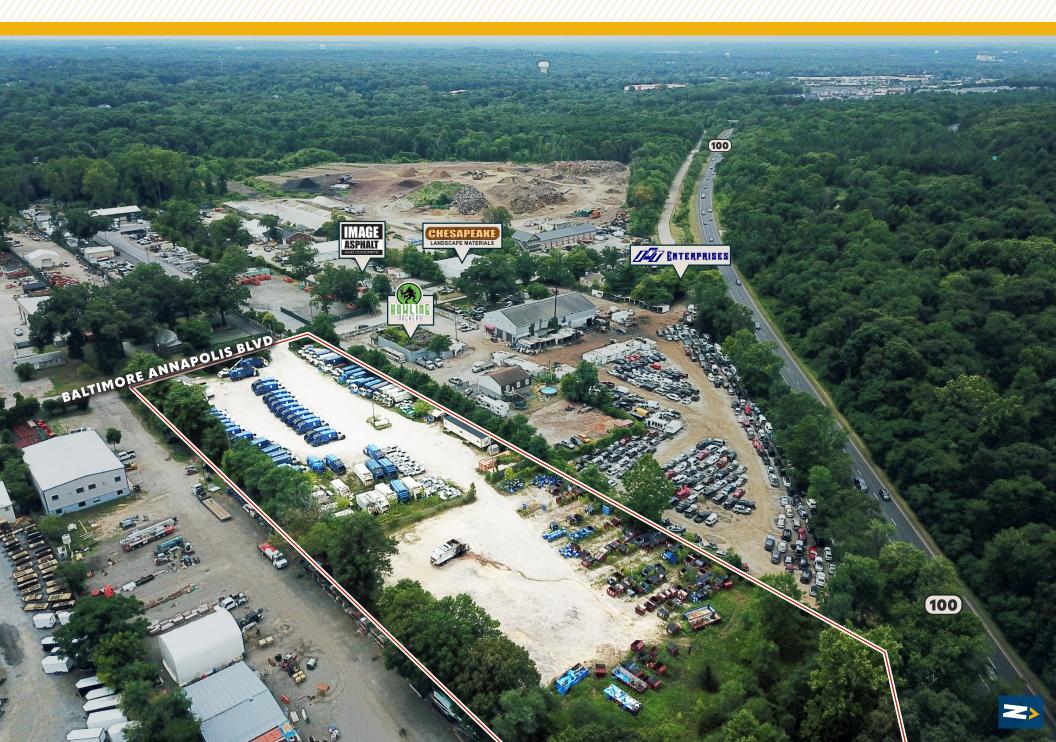

### **AERIAL**

#### **HIGHLIGHTS:**

- 4.38 acres ± of C4-zoned land
- Property is fenced and lit
- Fully paved and/or graveled
- Easy access to Route 100, Ritchie Hwy and I-97
- Close proximity to BWI Airport and the Port of Baltimore
- Outdoor storage permitted by right
- Potential to redevelop a building on the property (see page 5)