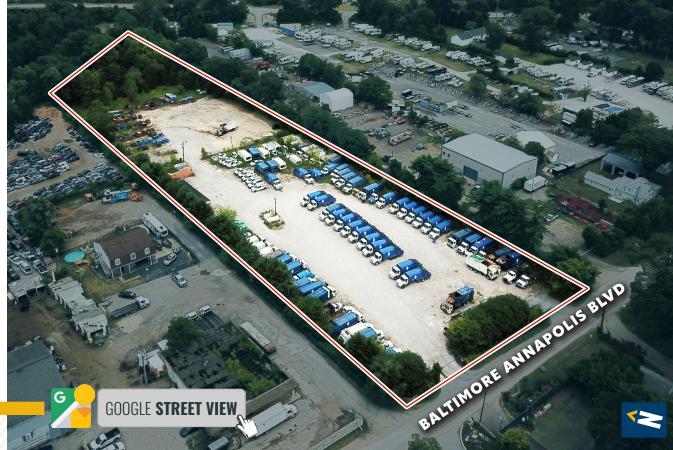

### 4.38 ACRES: INDUSTRIAL LAND

8240 BALTIMORE ANNAPOLIS BOULEVARD | PASADENA, MARYLAND 21122







# **PROPERTY** OVERVIEW

#### **HIGHLIGHTS:**

- 4.38 acres ± of C4-zoned land
- Property is fenced and lit
- Fully paved and/or graveled
- Easy access to Route 100, Ritchie Hwy and I-97
- Close proximity to BWI Airport and the Port of Baltimore
- Outdoor storage permitted by right
- Potential to redevelop a building on the property (see page 5)

LOT SIZE:

4.38 ACRES  $\pm$ 

**ZONING:** 

C4 (Highway Commercial District)





### **AERIAL**



## LOCAL BIRDSEYE



#### REDEVELOPMENT OPPORTUNITY (PART 1)



#### REDEVELOPMENT OPPORTUNITY (PART 2)











#### TRADE AREA

#### **DRIVING DISTANCE TO:**



1.9 MILES **3 MIN. DRIVE** 



1.8 MILES **4 MIN. DRIVE** 



5.4 MILES **10 MIN. DRIVE** 



12.4 MILES **15 MIN. DRIVE** 



15.3 MILES

15 MIN. DRIVE
(FAIRFIELD
MARINE TERMINAL)

BALTIMORE, MD

21.3 MILES **26 MIN.** 

WASHINGTON, DC

40.6 MILES **55 MIN.** 

PHILADELPHIA, PA

118.0 MILES **1 HR. 55 MIN.** 

RICHMOND, VA

152.0 MILES **2 HRS. 25 MIN.** 



#### FOR MORE INFO **CONTACT:**



**MATTHEW CURRAN, SIOR** SENIOR VICE PRESIDENT & PRINCIPAL 443.573.3203 MCURRAN@mackenziecommercial.com



**ANDREW MEEDER, SIOR** SENIOR VICE PRESIDENT & PRINCIPAL 410.494.4881 AMEEDER@mackenziecommercial.com



**DAN