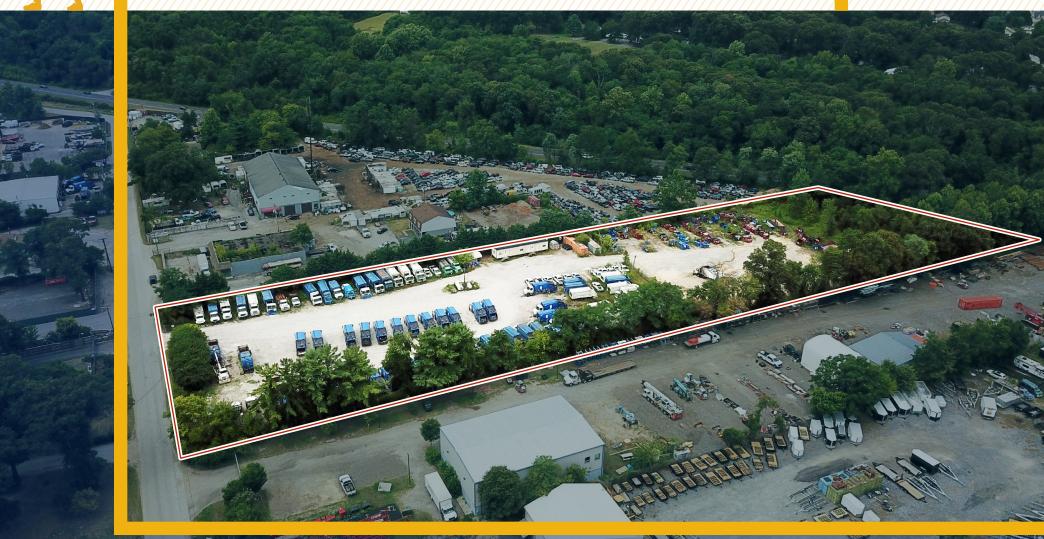

### **AERIAL**

#### **HIGHLIGHTS:**

- 4.38 acres ± of C4-zoned land
- Property is fenced and lit
- Fully paved and/or graveled
- Easy access to Route 100, Ritchie Hwy and I-97
- Close proximity to BWI Airport and the Port of Baltimore
- Outdoor storage permitted by right
- Potential to redevelop a building on the property (see page 5)

LOT SIZE:

4.38 ACRES  $\pm$ 

**ZONING:** 

C4 (Highway Commercial District)