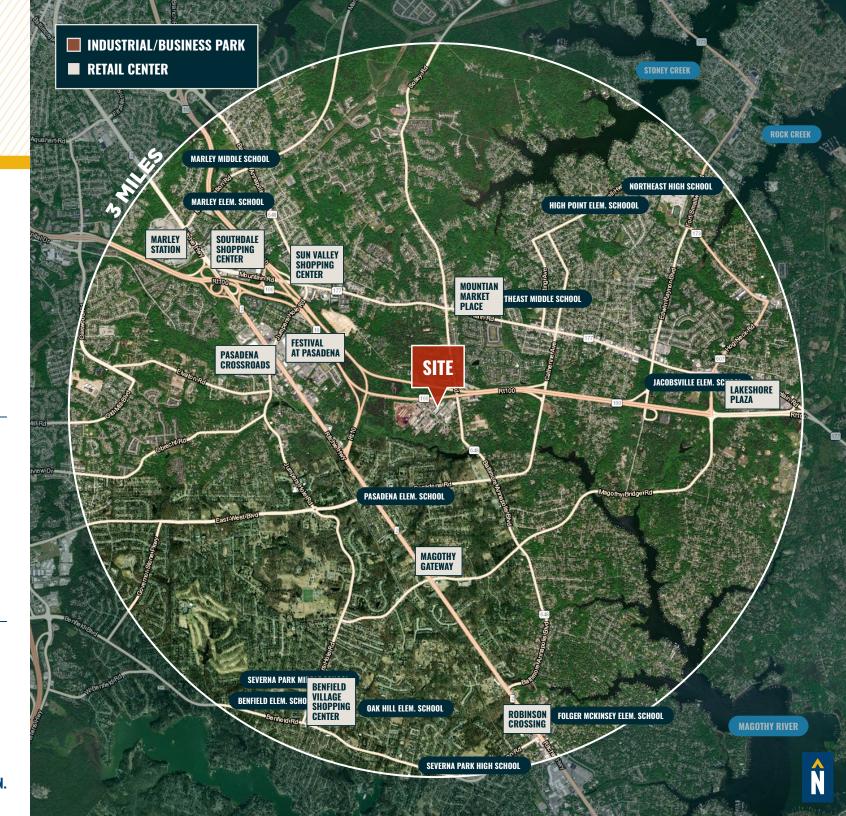

#### TRADE AREA

#### **DRIVING DISTANCE TO:**

1.9 MILES **3 MIN. DRIVE** 

1.8 MILES **4 MIN. DRIVE** 

5.4 MILES **10 MIN. DRIVE** 

12.4 MILES **15 MIN. DRIVE** 

15.3 MILES

15 MIN. DRIVE
(FAIRFIELD
MARINE TERMINAL)

BALTIMORE, MD

21.3 MILES **26 MIN.** 

WASHINGTON, DC

40.6 MILES **55 MIN.** 

PHILADELPHIA, PA

118.0 MILES **1 HR. 55 MIN.** 

RICHMOND, VA

152.0 MILES **2 HRS. 25 MIN.** 