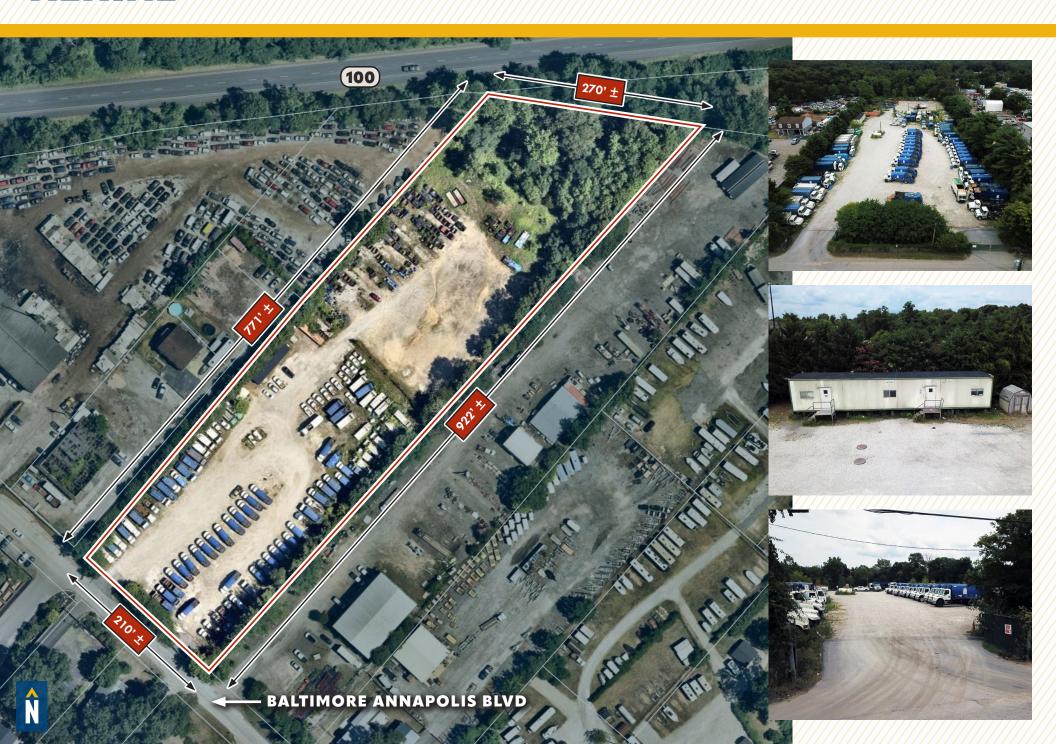

### **AERIAL**

#### **HIGHLIGHTS:**

- 4.38 acres ± of C4-zoned land
- Property is fenced and lit
- Fully paved and/or graveled
- Easy access to Route 100, Ritchie Hwy and I-97
- Close proximity to BWI Airport and the Port of Baltimore
- Outdoor storage permitted by right
- Potential to redevelop a building on the property (see page 5)

LOT SIZE:

4.38 ACRES  $\pm$ 

**ZONING:** 

C4 (Highway Commercial District)