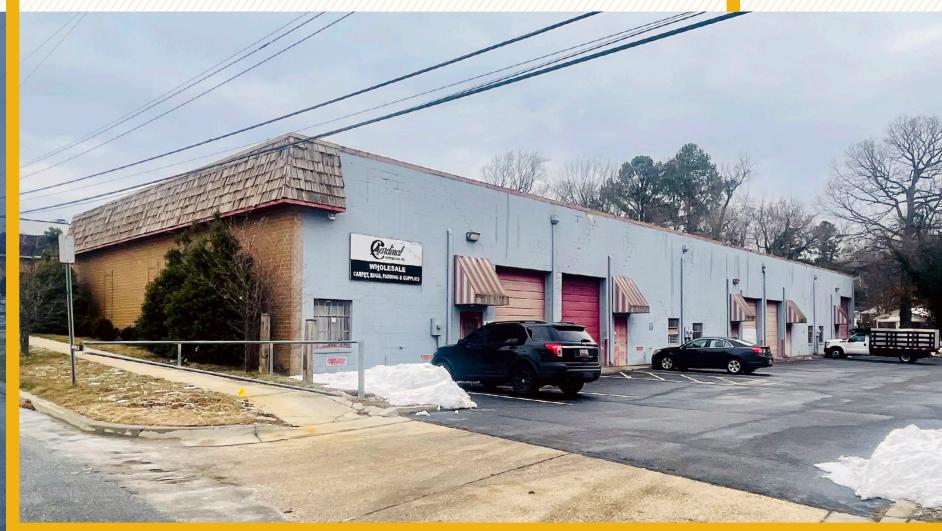

# **INDUSTRIAL/SERVICE BUILDING**

#### 8150 CRYDEN WAY | DISTRICT HEIGHTS, MARYLAND 20747

FOR

SALE

#### **HIGHLIGHTS**:

- + 9,804 SF  $\pm$  building on .458 Acres  $\pm$
- 1,800-2,000 SF  $\pm$  of existing office space
- Excellent clear heights
- 5 oversized drive-in doors
  - » Bays 1-4: 12' w x 12' h
  - » Bay 5: 14' w x 16' h
- LED lighting in warehouse
- Easily able to multi-tenant
- IE (Industrial Employment) zoning
- Easy access to I-495/Capital Beltway
- Close proximity to Joint Base Andrews

| BUILDING SIZE: | 9,804 SF ±                 |
|----------------|----------------------------|
| LOT SIZE:      | .458 ACRES $\pm$           |
| CLEAR HEIGHT:  | 19'-20' ±                  |
| DRIVE-INS:     | 5 (OVERSIZED)              |
| ZONING:        | IE (INDUSTRIAL EMPLOYMENT) |
| SALE PRICE:    | NEGOTIABLE                 |