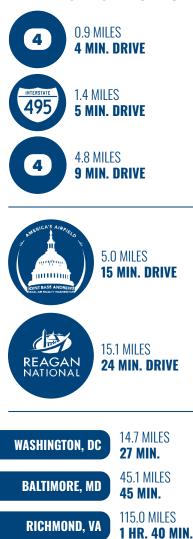

PERTY** OVERVIEW

#### **HIGHLIGHTS**:

- + 9,804 SF  $\pm$  building on .458 Acres  $\pm$
- 1,800-2,000 SF  $\pm$  of existing office space
- Excellent clear heights
- 5 oversized drive-in doors
  - » Bays 1-4: 12' w x 12' h
  - » Bay 5: 14' w x 16' h
- LED lighting in warehouse
- Easily able to multi-tenant
- IE (Industrial Employment) zoning
- Easy access to I-495/Capital Beltway
- Close proximity to Joint Base Andrews

| BUILDING SIZE: | 9,804 SF ±                 |
|----------------|----------------------------|
| LOT SIZE:      | .458 ACRES $\pm$           |
| CLEAR HEIGHT:  | 19'-20' ±                  |
| DRIVE-INS:     | 5 (OVERSIZED)              |
| ZONING:        | IE (INDUSTRIAL EMPLOYMENT) |
| SALE PRICE:    | NEGOTIABLE                 |













## **TRADE** A R E A





PHILADELPHIA, PA 140.0 MILES 2 HRS. 30 MIN.



### FOR MORE INFO **CONTACT:**



**BRYAN HERR VICE PRESIDENT** 443.875.7505 BHERR@mackenziecommercial.com



**VICE PRESIDENT** 410.427.0454 OFRYER@mackenziecommercial.com



**JUSTIN VIRTS REAL ESTATE ADVISOR** 

703.727.1742 JVIRTS@mackenziecommercial.com



**ANDREW MEEDER, SIOR SENIOR VICE PRESIDENT & PRINCIPAL** 410.494.4881 AMEEDER@mackenziecommercial.com



410-974-9336 **410 Severn Avenue** Annapolis, MD 21403

VISIT PROPERTY PAGE FOR MORE INFORMATION.

**OFFICES IN:** 

**ANNAPOLIS, MD** 

BALTIMORE, MD

COLUMBIA, MD LUTHERVILLE, MD

CHARLOTTESVILLE, VA

#### www.MACKENZIECOMMERCIAL.com

BEL AIR, MD

No warranty or representation, expressed or implied, is made as to the accuracy of the information contained herein, and same is subm