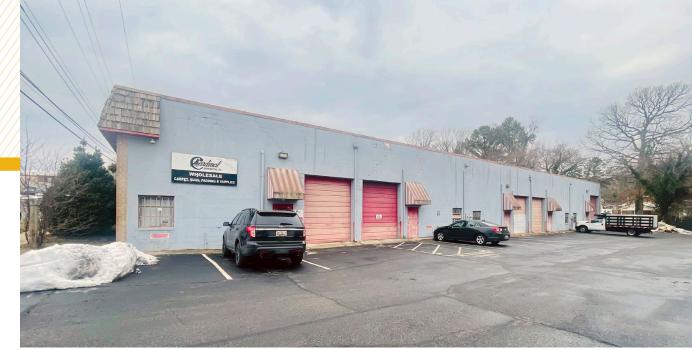

#### **HIGHLIGHTS**:

- + 9,804 SF  $\pm$  building on .458 Acres  $\pm$
- 1,800-2,000 SF  $\pm$  of existing office space
- Excellent clear heights
- 5 oversized drive-in doors
  - » Bays 1-4: 12' w x 12' h
  - » Bay 5: 14' w x 16' h
- LED lighting in warehouse
- Easily able to multi-tenant
- IE (Industrial Employment) zoning
- Easy access to I-495/Capital Beltway
- Close proximity to Joint Base Andrews

| BUILDING SIZE: | 9,804 SF ±                 |
|----------------|----------------------------|
| LOT SIZE:      | .458 ACRES $\pm$           |
| CLEAR HEIGHT:  | 19'-20' ±                  |
| DRIVE-INS:     | 5 (OVERSIZED)              |
| ZONING:        | IE (INDUSTRIAL EMPLOYMENT) |
| SALE PRICE:    | NEGOTIABLE                 |