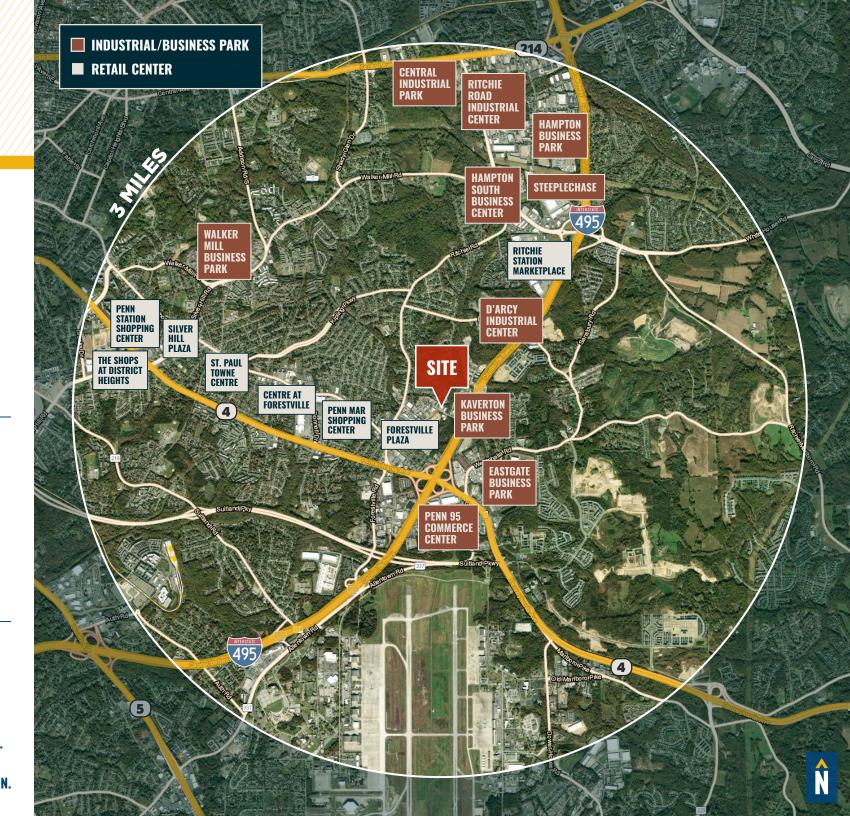

04 SF  $\pm$  building on .458 Acres  $\pm$
- 1,800-2,000 SF  $\pm$  of existing office space
- Excellent clear heights
- 5 oversized drive-in doors
  - » Bays 1-4: 12' w x 12' h
  - » Bay 5: 14' w x 16' h
- LED lighting in warehouse
- Easily able to multi-tenant
- IE (Industrial Employment) zoning
- Easy access to I-495/Capital Beltway
- Close proximity to Joint Base Andrews

| BUILDING SIZE: | 9,804 SF ±                 |
|----------------|----------------------------|
| LOT SIZE:      | .458 ACRES $\pm$           |
| CLEAR HEIGHT:  | 19'-20' ±                  |
| DRIVE-INS:     | 5 (OVERSIZED)              |
| ZONING:        | IE (INDUSTRIAL EMPLOYMENT) |
| SALE PRICE:    | NEGOTIABLE                 |













## **TRADE** A R E A





PHILADELPHIA, PA 140.0 MILES 2 HRS. 30 MIN.



### FOR MORE INFO **CONTACT:**



**BRYAN HERR VICE PRESIDENT** 443.875.7505 BHERR@mackenziecommercial.com



**VICE PRESIDENT** 410.427.0454 OFRYER@mackenziecommercial.com



**JUSTIN VIRTS REAL ESTATE ADVISOR** 

703.727.1742 JVIRTS@mackenziecommercial.com



**ANDREW MEEDER, SIOR SENIOR VICE PRESIDENT & PRINCIPAL** 410.494.4881 AMEEDER@mackenziecommercial.com



410-974-9336 **410 Severn Avenue** Annapolis, MD 21403

VISIT PROPERTY PAGE FOR MORE INFORMATION.

**OFFICES IN:** 

**ANNAPOLIS, MD** 

BALTIMORE, MD

COLUMBIA, MD LUTHERVILLE, MD

CHARLOTTESVILLE, VA

#### www.MACKENZIECOMMERCIAL.com

BEL AIR, MD

No warranty or representation, expressed or implied, is made as to the accuracy of the information contained herein, and same is submitted subject to errors, omissions, change of p