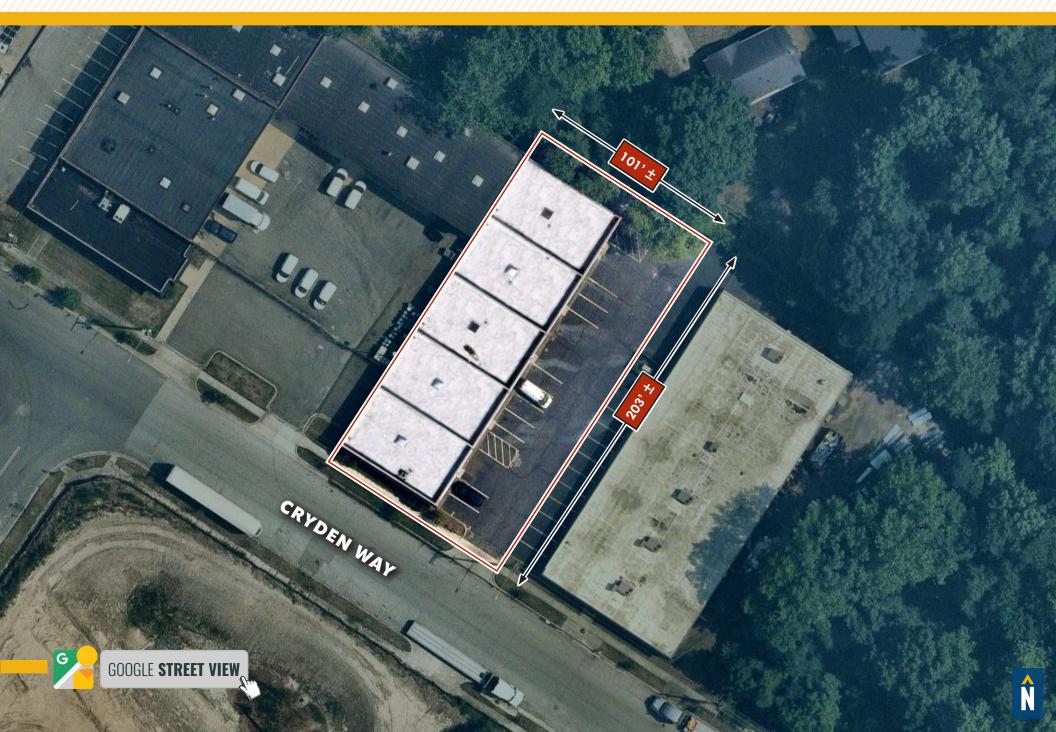

#### **HIGHLIGHTS**:

- + 9,804 SF  $\pm$  building on .458 Acres  $\pm$
- 1,800-2,000 SF  $\pm$  of existing office space
- Excellent clear heights
- 5 oversized drive-in doors
  - » Bays 1-4: 12' w x 12' h
  - » Bay 5: 14' w x 16' h
- LED lighting in warehouse
- Easily able to multi-tenant
- IE (Industrial Employment) zoning
- Easy access to I-495/Capital Beltway
- Close proximity to Joint Base Andrews

| BUILDING SIZE: | 9,804 SF ±                 |
|----------------|----------------------------|
| LOT SIZE:      | .458 ACRES $\pm$           |
| CLEAR HEIGHT:  | 19'-20' ±                  |
| DRIVE-INS:     | 5 (OVERSIZED)              |
| ZONING:        | IE (INDUSTRIAL EMPLOYMENT) |
| SALE PRICE:    | NEGOTIABLE                 |