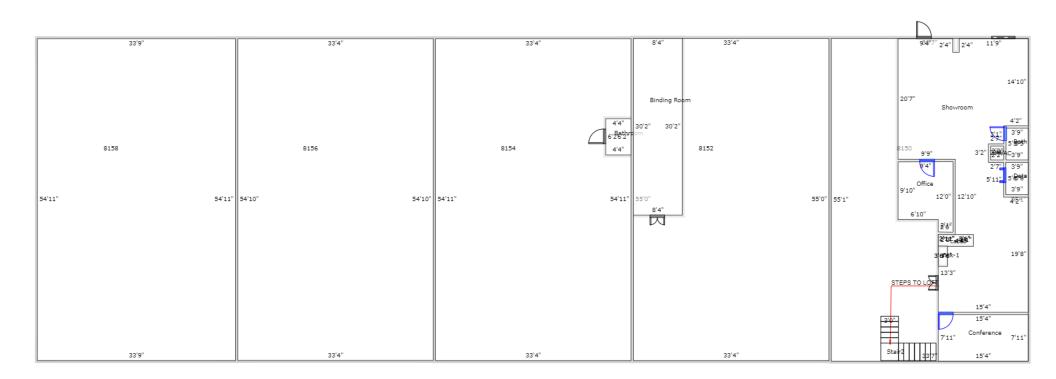

#### **HIGHLIGHTS**:

- + 9,804 SF  $\pm$  building on .458 Acres  $\pm$
- 1,800-2,000 SF  $\pm$  of existing office space
- Excellent clear heights
- 5 oversized drive-in doors
  - » Bays 1-4: 12' w x 12' h
  - » Bay 5: 14' w x 16' h
- LED lighting in warehouse
- Easily able to multi-tenant
- IE (Industrial Employment) zoning
- Easy access to I-495/Capital Beltway
- Close proximity to Joint Base Andrews

| BUILDING SIZE: | 9,804 SF ±                 |
|----------------|----------------------------|
| LOT SIZE:      | .458 ACRES $\pm$           |
| CLEAR HEIGHT:  | 19'-20' ±                  |
| DRIVE-INS:     | 5 (OVERSIZED)              |
| ZONING:        | IE (INDUSTRIAL EMPLOYMENT) |
| SALE PRICE:    | NEGOTIABLE                 |