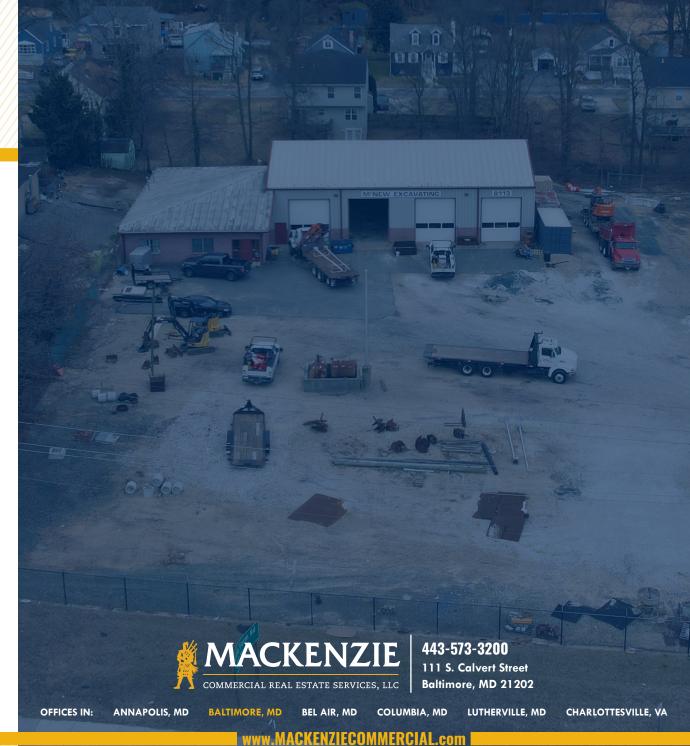

|
| CLEAR HEIGHT:  | UP TO 24' ±                                                |
| DRIVE-INS:     | 4 (12' ₩ x 14' H)                                          |
| POWER          | 3 PHASE                                                    |
| UTILITIES:     | PUBLIC WATER, SEWER, NATURAL GAS                           |
| ZONING:        | BR AS (BUSINESS ROADSIDE)<br>[AUTOMOTIVE SERVICES OVERLAY] |





#### FLOOR **PLAN**







### LOCAL **BIRDSEYE**



#### **TRADE** A R E A





# FOR MORE INFO **CONTACT:**



ANDREW MEEDER, SIOR SENIOR VICE PRESIDENT & PRINCIPAL 410.494.4881

**410.434.4001 AMEEDER**@mackenziecommercial.com



MATTHEW CURRAN, SIOR SENIOR VICE PRESIDENT & PRINCIPAL 443.573.3203

443.5/3.32U3 MCURRAN@mackenziecommercial.com





VISIT PROPERTY PAGE FOR MORE INFORMATION.

No warranty or representation, expressed or implied, is made as to the accuracy of the information contained herein, and same is submitted subject to errors, omissions, change of price, rental or other conditions, withdrawal without notice, and to any specific listing conditions imposed by our principals.