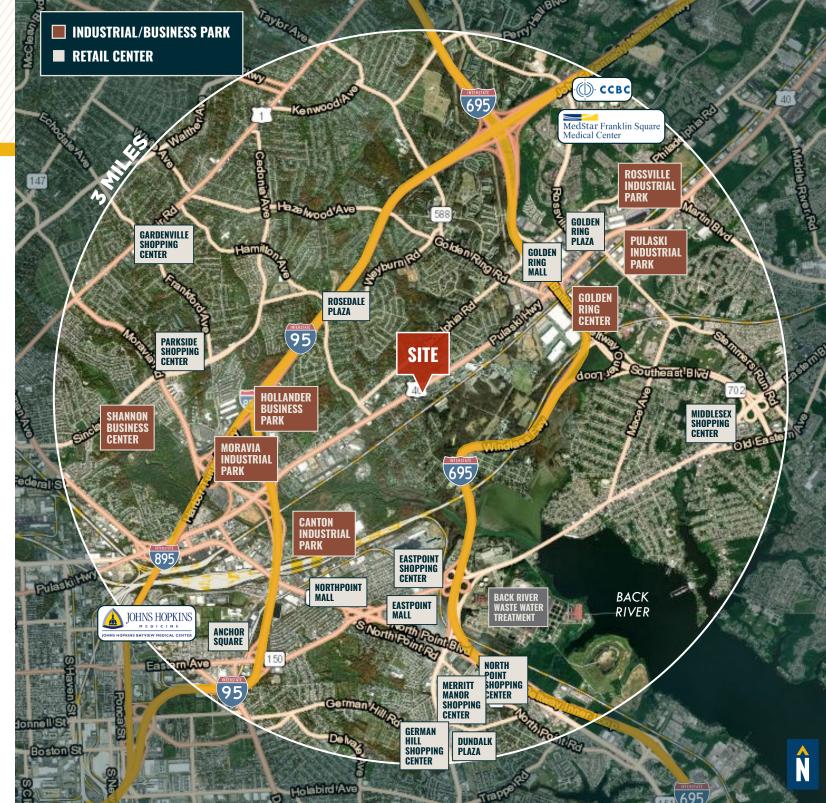

ation fronting heavily trafficked Pulaski Highway/Rt. 40 (38,951 cars/day)

| BUILDING SIZE: | 6,800 SF ±                                                 |
|----------------|------------------------------------------------------------|
| LOT SIZE:      | 1.48 ACRES ±                                               |
| CLEAR HEIGHT:  | UP TO 24' ±                                                |
| DRIVE-INS:     | 4 (12' ₩ x 14' H)                                          |
| POWER          | 3 PHASE                                                    |
| UTILITIES:     | PUBLIC WATER, SEWER, NATURAL GAS                           |
| ZONING:        | BR AS (BUSINESS ROADSIDE)<br>[AUTOMOTIVE SERVICES OVERLAY] |





#### FLOOR **PLAN**







### LOCAL **BIRDSEYE**



#### **TRADE** A R E A





# FOR MORE INFO **CONTACT:**



ANDREW MEEDER, SIOR SENIOR VICE PRESIDENT & PRINCIPAL 410.494.4881

**410.434.4001 AMEEDER**@mackenziecommercial.com



MATTHEW CURRAN, SIOR SENIOR VICE PRESIDENT & PRINCIPAL 443.573.3203

443.5/3.32U3 MCURRAN@mackenziecommercial.com





VISIT PROPERTY PAGE FOR MORE INFORMATION.

No warranty or representation, expressed or implied, is made as to the accuracy of the information contained herein, and same is submitted subject to errors, omissions, change of price, rental or other conditions, withdrawal without notice, and to any specific listing conditions imposed by our principals.