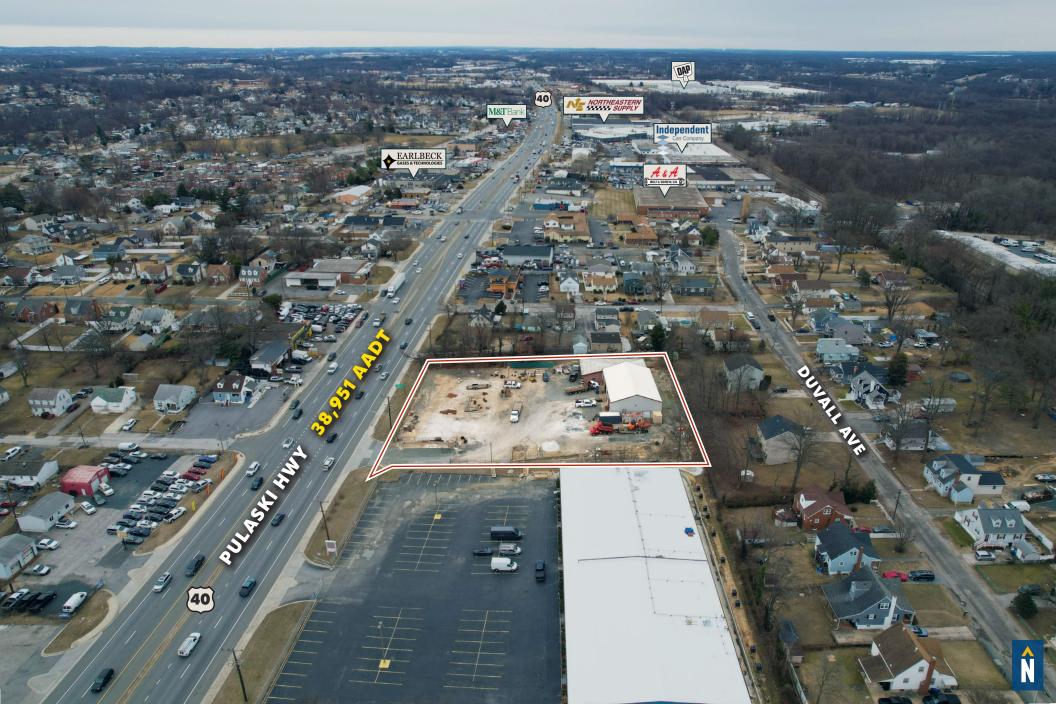

e yard
- High visibility location fronting heavily trafficked Pulaski Highway/Rt. 40 (38,951 cars/day)

| BUILDING SIZE: | 6,800 SF ±                                                 |
|----------------|------------------------------------------------------------|
| LOT SIZE:      | 1.48 ACRES ±                                               |
| CLEAR HEIGHT:  | UP TO 24' ±                                                |
| DRIVE-INS:     | 4 (12' ₩ x 14' H)                                          |
| POWER          | 3 PHASE                                                    |
| UTILITIES:     | PUBLIC WATER, SEWER, NATURAL GAS                           |
| ZONING:        | BR AS (BUSINESS ROADSIDE)<br>[AUTOMOTIVE SERVICES OVERLAY] |





#### FLOOR **PLAN**







### LOCAL **BIRDSEYE**



#### **TRADE** A R E A





# FOR MORE INFO **CONTACT:**



ANDREW MEEDER, SIOR SENIOR VICE PRESIDENT & PRINCIPAL 410.494.4881

**410.434.4001 AMEEDER**@mackenziecommercial.com



MATTHEW CURRAN, SIOR SENIOR VICE PRESIDENT & PRINCIPAL 443.573.3203

443.5/3.32U3 MCURRAN@mackenziecommercial.com





VISIT PROPERTY PAGE FOR MORE INFORMATION.

No warranty or representation, expressed or implied, is made as to the accuracy of the information contained herein, and same is submitted subject to errors, omissions, change of price, rental or other conditions, withdrawal without notice, and to any specific listing conditions imposed by our principals.