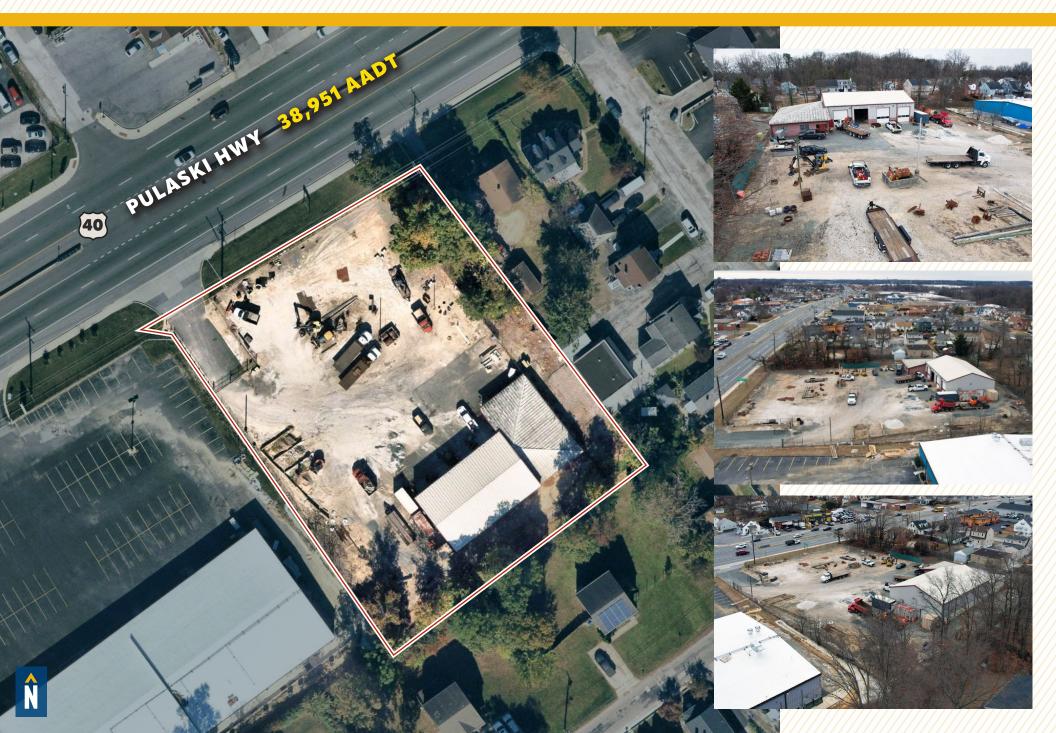

#### **HIGHLIGHTS**:

- 6,800 SF  $\pm$  warehouse with shop area/garage
- Includes 1,500 SF  $\pm$  office space
- 4 oversized drive-ins
- Fenced and paved contractor's storage yard
- High visibility location fronting heavily trafficked Pulaski Highway/Rt. 40 (38,951 cars/day)

| BUILDING SIZE: | 6,800 SF ±                                                 |
|----------------|------------------------------------------------------------|
| LOT SIZE:      | 1.48 ACRES ±                                               |
| CLEAR HEIGHT:  | UP TO 24' ±                                                |
| DRIVE-INS:     | 4 (12' ₩ x 14' H)                                          |
| POWER          | 3 PHASE                                                    |
| UTILITIES:     | PUBLIC WATER, SEWER, NATURAL GAS                           |
| ZONING:        | BR AS (BUSINESS ROADSIDE)<br>[AUTOMOTIVE SERVICES OVERLAY] |