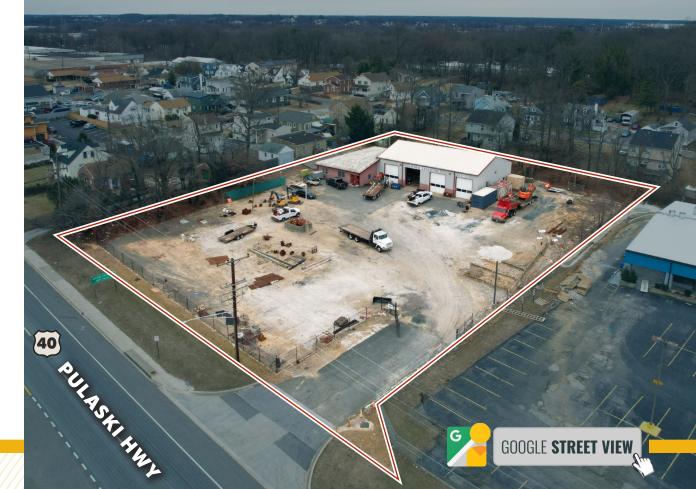

ized drive-ins
- Fenced and paved contractor's storage yard
- High visibility location fronting heavily trafficked Pulaski Highway/Rt. 40 (38,951 cars/day)

| BUILDING SIZE: | 6,800 SF ±                                                 |
|----------------|------------------------------------------------------------|
| LOT SIZE:      | 1.48 ACRES ±                                               |
| CLEAR HEIGHT:  | UP TO 24' ±                                                |
| DRIVE-INS:     | 4 (12' ₩ x 14' H)                                          |
| POWER          | 3 PHASE                                                    |
| UTILITIES:     | PUBLIC WATER, SEWER, NATURAL GAS                           |
| ZONING:        | BR AS (BUSINESS ROADSIDE)<br>[AUTOMOTIVE SERVICES OVERLAY] |





#### FLOOR **PLAN**







### LOCAL **BIRDSEYE**



#### **TRADE** A R E A





# FOR MORE INFO **CONTACT:**



ANDREW MEEDER, SIOR SENIOR VICE PRESIDENT & PRINCIPAL 410.494.4881

**410.434.4001 AMEEDER**@mackenziecommercial.com



MATTHEW CURRAN, SIOR SENIOR VICE PRESIDENT & PRINCIPAL 443.573.3203

443.5/3.32U3 MCURRAN@mackenziecommercial.com





VISIT PROPERTY PAGE FOR MORE INFORMATION.

No warranty or representation, expressed or implied, is made as to the accuracy of the information contained herein, and same is submitted subject to errors, omissions, change of price, rental or other conditions, withdrawal without notice, and to any specific listing conditions imposed by our principals.