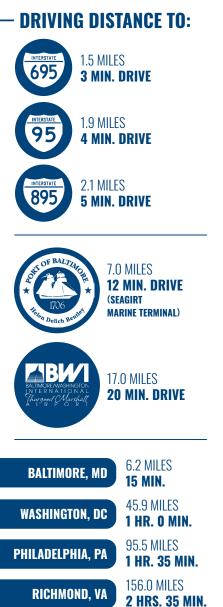

ocation fronting heavily trafficked Pulaski Highway/Rt. 40 (38,951 cars/day)

| BUILDING SIZE: | 6,800 SF ±                                                 |
|----------------|------------------------------------------------------------|
| LOT SIZE:      | 1.48 ACRES ±                                               |
| CLEAR HEIGHT:  | UP TO 24' ±                                                |
| DRIVE-INS:     | 4 (12' ₩ x 14' H)                                          |
| POWER          | 3 PHASE                                                    |
| UTILITIES:     | PUBLIC WATER, SEWER, NATURAL GAS                           |
| ZONING:        | BR AS (BUSINESS ROADSIDE)<br>[AUTOMOTIVE SERVICES OVERLAY] |





#### FLOOR **PLAN**







### LOCAL **BIRDSEYE**



#### **TRADE** A R E A





# FOR MORE INFO **CONTACT:**



ANDREW MEEDER, SIOR SENIOR VICE PRESIDENT & PRINCIPAL 410.494.4881

**410.434.4001 AMEEDER**@mackenziecommercial.com



MATTHEW CURRAN, SIOR SENIOR VICE PRESIDENT & PRINCIPAL 443.573.3203

443.5/3.32U3 MCURRAN@mackenziecommercial.com





VISIT PROPERTY PAGE FOR MORE INFORMATION.

No warranty or representation, expressed or implied, is made as to the accuracy of the information contained herein, and same is submitted subject to errors, omissions, change of price, rental or other conditions, withdrawal without notice, and to any specific listing conditions imposed by our principals.