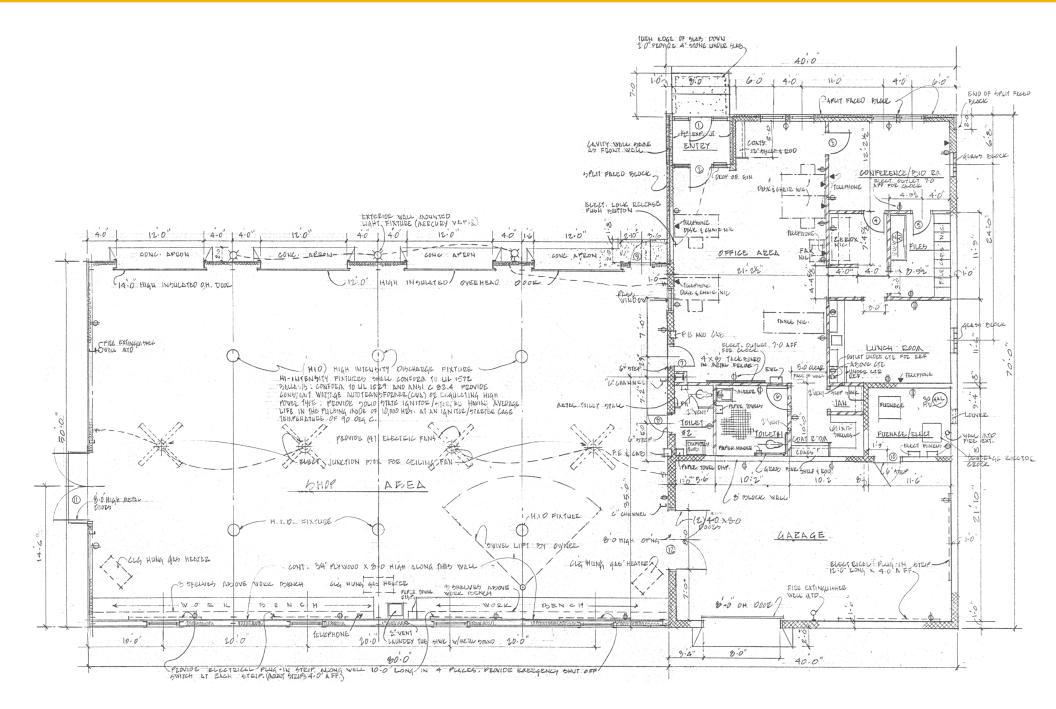

and paved contractor's storage yard
- High visibility location fronting heavily trafficked Pulaski Highway/Rt. 40 (38,951 cars/day)

| BUILDING SIZE: | 6,800 SF ±                                                 |
|----------------|------------------------------------------------------------|
| LOT SIZE:      | 1.48 ACRES ±                                               |
| CLEAR HEIGHT:  | UP TO 24' ±                                                |
| DRIVE-INS:     | 4 (12' ₩ x 14' H)                                          |
| POWER          | 3 PHASE                                                    |
| UTILITIES:     | PUBLIC WATER, SEWER, NATURAL GAS                           |
| ZONING:        | BR AS (BUSINESS ROADSIDE)<br>[AUTOMOTIVE SERVICES OVERLAY] |





#### FLOOR **PLAN**







### LOCAL **BIRDSEYE**



#### **TRADE** A R E A





# FOR MORE INFO **CONTACT:**



ANDREW MEEDER, SIOR SENIOR VICE PRESIDENT & PRINCIPAL 410.494.4881

**410.434.4001 AMEEDER**@mackenziecommercial.com



MATTHEW CURRAN, SIOR SENIOR VICE PRESIDENT & PRINCIPAL 443.573.3203

443.5/3.32U3 MCURRAN@mackenziecommercial.com





VISIT PROPERTY PAGE FOR MORE INFORMATION.

No warranty or representation, expressed or implied, is made as to the accuracy of the information contained herein, and same is submitted subject to errors, omissions, change of price, rental or other conditions, withdrawal without notice, and to any specific listing conditions imposed by our principals.