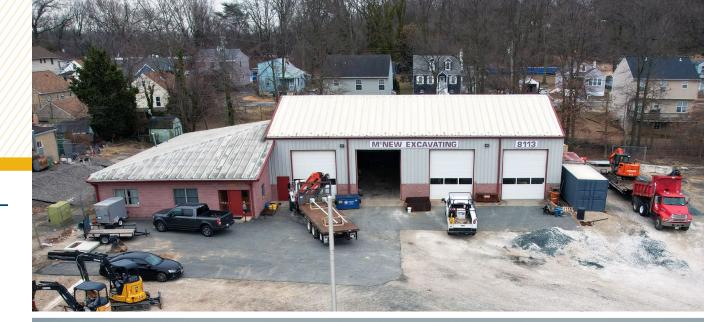

rsized drive-ins
- Fenced and paved contractor's storage yard
- High visibility location fronting heavily trafficked Pulaski Highway/Rt. 40 (38,951 cars/day)

| BUILDING SIZE: | 6,800 SF ±                                                 |
|----------------|------------------------------------------------------------|
| LOT SIZE:      | 1.48 ACRES ±                                               |
| CLEAR HEIGHT:  | UP TO 24' ±                                                |
| DRIVE-INS:     | 4 (12' ₩ x 14' H)                                          |
| POWER          | 3 PHASE                                                    |
| UTILITIES:     | PUBLIC WATER, SEWER, NATURAL GAS                           |
| ZONING:        | BR AS (BUSINESS ROADSIDE)<br>[AUTOMOTIVE SERVICES OVERLAY] |





#### FLOOR **PLAN**







### LOCAL **BIRDSEYE**



#### **TRADE** A R E A





# FOR MORE INFO **CONTACT:**



ANDREW MEEDER, SIOR SENIOR VICE PRESIDENT & PRINCIPAL 410.494.4881

**410.434.4001 AMEEDER**@mackenziecommercial.com



MATTHEW CURRAN, SIOR SENIOR VICE PRESIDENT & PRINCIPAL 443.573.3203

443.5/3.32U3 MCURRAN@mackenziecommercial.com





VISIT PROPERTY PAGE FOR MORE INFORMATION.

No warranty or representation, expressed or implied, is made as to the accuracy of the information contained herein, and same is submitted subject to errors, omissions, change of price, rental or other conditions, withdrawal without notice, and to any specific listing conditions imposed by our principals.