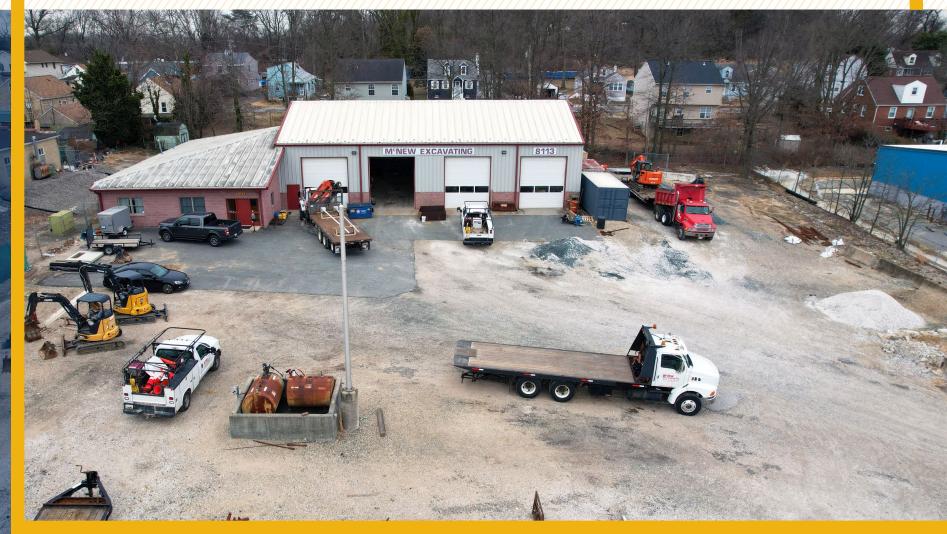

#### **PROPERTY** OVERVIEW

#### **HIGHLIGHTS**:

- 6,800 SF  $\pm$  warehouse with shop area/garage
- Includes 1,500 SF  $\pm$  office space
- 4 oversized drive-ins
- Fenced and paved contractor's storage yard
- High visibility location fronting heavily trafficked Pulaski Highway/Rt. 40 (38,951 cars/day)

| BUILDING SIZE: | 6,800 SF ±                                                 |
|----------------|------------------------------------------------------------|
| LOT SIZE:      | 1.48 ACRES ±                                               |
| CLEAR HEIGHT:  | UP TO 24' ±                                                |
| DRIVE-INS:     | 4 (12' ₩ x 14' H)                                          |
| POWER          | 3 PHASE                                                    |
| UTILITIES:     | PUBLIC WATER, SEWER, NATURAL GAS                           |
| ZONING:        | BR AS (BUSINESS ROADSIDE)<br>[AUTOMOTIVE SERVICES OVERLAY] |