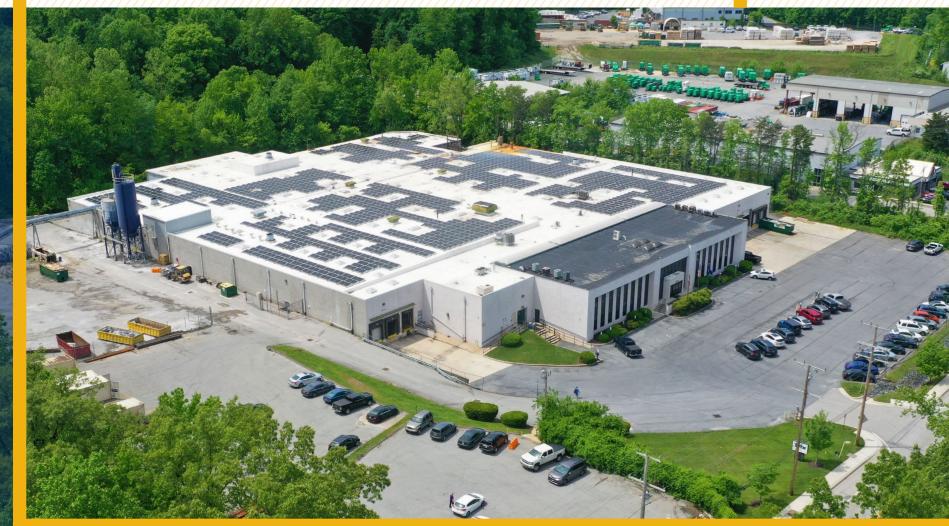

### 121K SF INDUSTRIAL BUILDING

7510 MONTEVIDEO ROAD | JESSUP, MARYLAND 20794

FOR **LEASE** 

#### **HIGHLIGHTS:**

- 121,211 SF warehouse (includes updated office space with glass entry)
- Excess land for outdoor storage/trailer parking
- 9 dock high loading doors; 4 oversized drive-ins
- Extremely heavy power
- Easy access to I-95, I-295, I-695, I-97 and Routes 32 and 100
- Close proximity to BWI Airport and the Port of Baltimore

| AVAILABLE:    | 121,211 SF ±                     |
|---------------|----------------------------------|
| LOT SIZE:     | 10.04 ACRES ±                    |
| CLEAR HEIGHT: | 18'-21' ±                        |
| DOCKS:        | 9 (FRONT LOADED)                 |
| DRIVE-INS:    | 4 (OVERSIZED)                    |
| ZONING:       | M-2 (MANUFACTURING: HEAVY DIST.) |