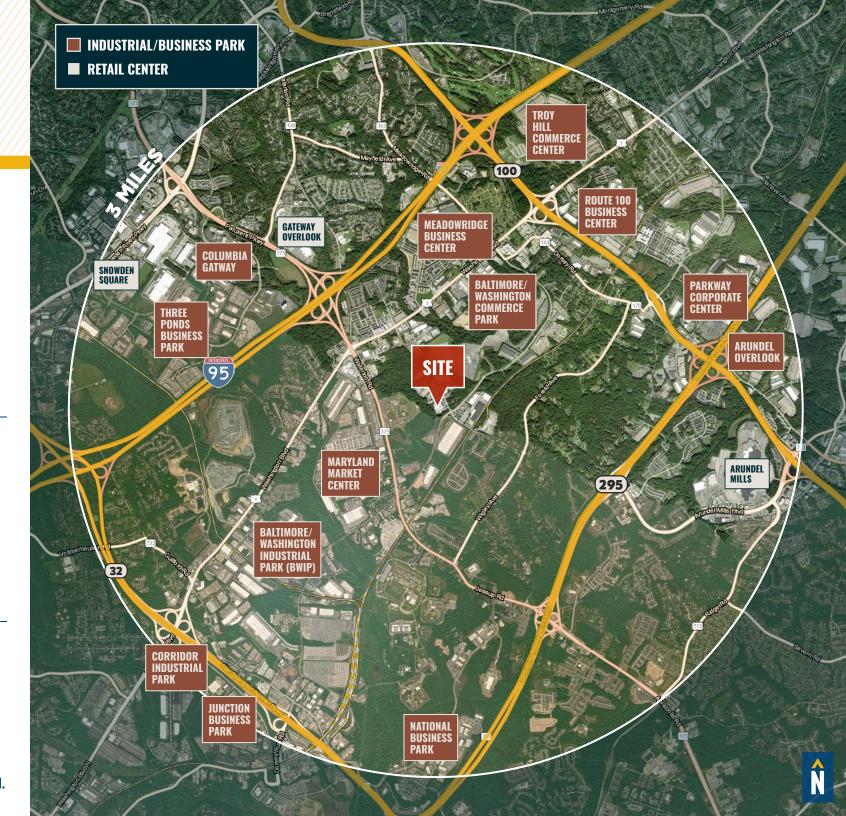

### TRADE AREA

#### **DRIVING DISTANCE TO:**

0.8 MILES **3 MIN. DRIVE** 

1.8 MILES **5 MIN. DRIVE** 

27 MILES **6 MIN. DRIVE** 

7.5 MILES
11 MIN. DRIVE

14.2 MILES

16 MIN. DRIVE
(FAIRFIELD
MARINE TERMINAL)

BALTIMORE, MD

15.4 MILES **23 MIN.** 

**WASHINGTON, DC** 

27.0 MILES **50 MIN.** 

PHILADELPHIA, PA

116.0 MILES **1 HR. 55 MIN.** 

RICHMOND, VA

141.0 MILES **2 HRS. 15 MIN.** 