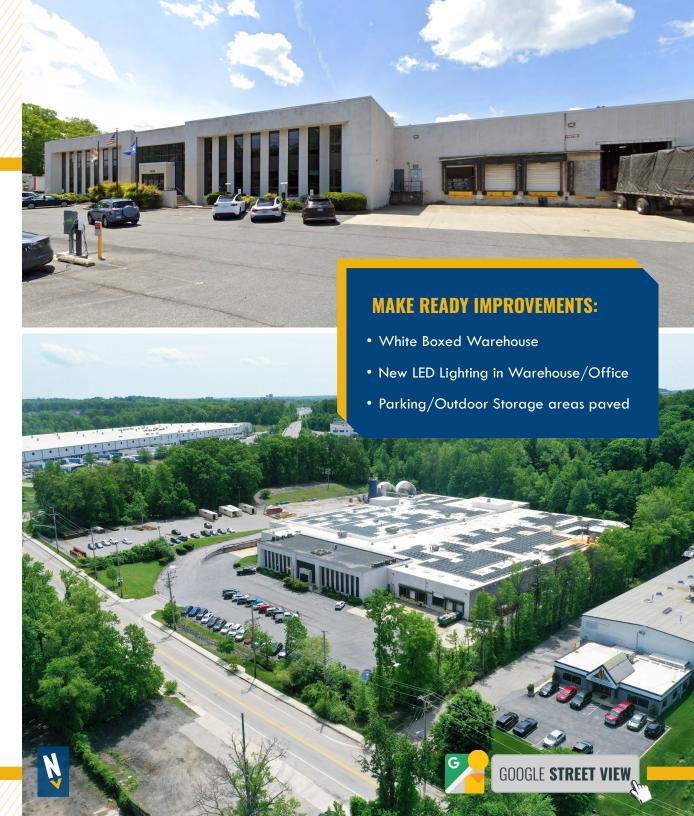

#### **HIGHLIGHTS:**

- 121,211 SF warehouse (includes updated office space with glass entry)
- Excess land for outdoor storage/trailer parking
- 9 dock high loading doors; 4 oversized drive-ins
- Extremely heavy power
- Easy access to I-95, I-295, I-695, I-97 and Routes 32 and 100
- Close proximity to BWI Airport and the Port of Baltimore