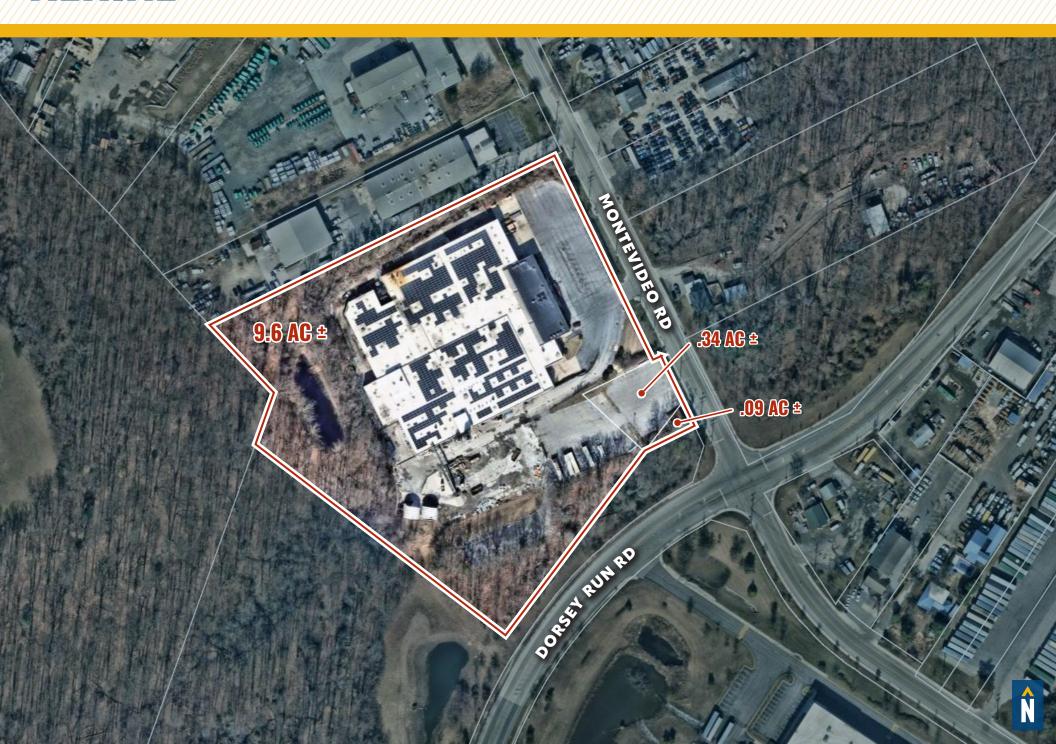

| AVAILABLE:    | 121,211 SF ±                     |
|---------------|----------------------------------|
| LOT SIZE:     | 10.04 ACRES ±                    |
| CLEAR HEIGHT: | 18'-21' ±                        |
| DOCKS:        | 9 (FRONT LOADED)                 |
| DRIVE-INS:    | 4 (OVERSIZED)                    |
| ZONING:       | M-2 (MANUFACTURING: HEAVY DIST.) |

#### **AERIAL**