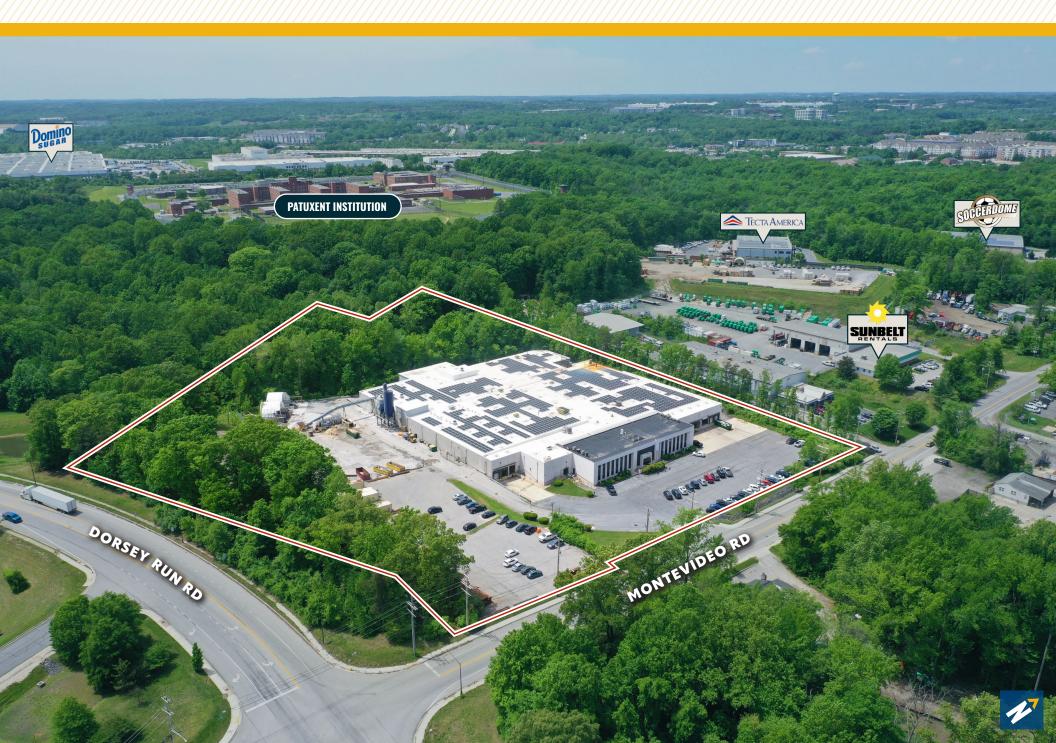

RVIEW

#### **HIGHLIGHTS:**

- 121,211 SF warehouse (includes updated office space with glass entry)
- Excess land for outdoor storage/trailer parking
- 9 dock high loading doors; 4 oversized drive-ins
- Extremely heavy power
- Easy access to I-95, I-295, I-695, I-97 and Routes 32 and 100
- Close proximity to BWI Airport and the Port of Baltimore

| AVAILABLE:    | 121,211 SF ±                     |
|---------------|----------------------------------|
| LOT SIZE:     | 10.04 ACRES ±                    |
| CLEAR HEIGHT: | 18'-21' ±                        |
| DOCKS:        | 9 (FRONT LOADED)                 |
| DRIVE-INS:    | 4 (OVERSIZED)                    |
| ZONING:       | M-2 (MANUFACTURING: HEAVY DIST.) |



#### **AERIAL**



#### SITE PLAN



#### FLOOR PLAN



### LOCAL BIRDSEYE



### TRADE AREA

#### **DRIVING DISTANCE TO:**



0.8 MILES **3 MIN. DRIVE** 



1.8 MILES **5 MIN. DRIVE** 



27 MILES **6 MIN. DRIVE** 



7.5 MILES
11 MIN. DRIVE



14.2 MILES

16 MIN. DRIVE
(FAIRFIELD
MARINE TERMINAL)

BALTIMORE, MD

15.4 MILES **23 MIN.** 

**WASHINGTON, DC** 

27.0 MILES **50 MIN.** 

PHILADELPHIA, PA

116.0 MILES **1 HR. 55 MIN.** 

RICHMOND, VA

141.0 MILES **2 HRS. 15 MIN.** 



## FOR MORE INFO CONTACT:



MATTHEW CURRAN, SIOR
SENIOR VICE PRESIDENT & PRINCIPAL
443.573.3203
MCURRAN@mackenziecommercial.com



ANDREW MEEDER, SIOR
SENIOR VICE PRESIDENT & PRINCIPAL
410.494.4881
AMEEDER@mackenziecommercial.com





www.MACKENZIECOMMERCIAL.com