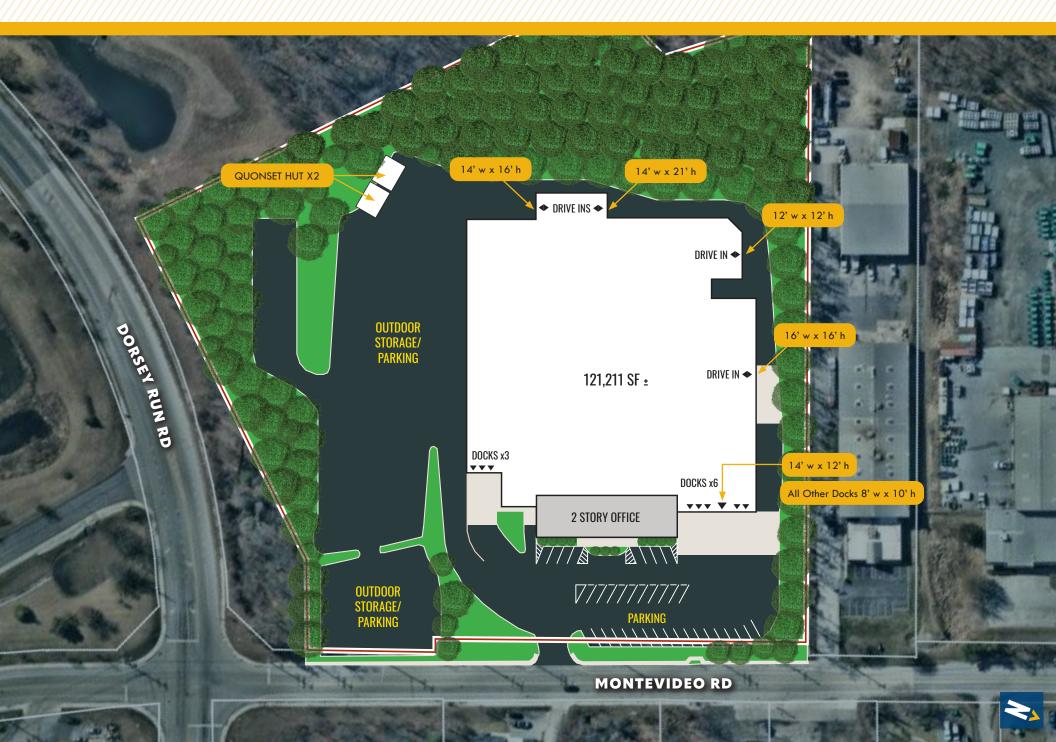

#### **HIGHLIGHTS:**

- 121,211 SF warehouse (includes updated office space with glass entry)
- Excess land for outdoor storage/trailer parking
- 9 dock high loading doors; 4 oversized drive-ins
- Extremely heavy power
- Easy access to I-95, I-295, I-695, I-97 and Routes 32 and 100
- Close proximity to BWI Airport and the Port of Baltimore

| AVAILABLE:    | 121,211 SF ±                     |
|---------------|----------------------------------|
| LOT SIZE:     | 10.04 ACRES ±                    |
| CLEAR HEIGHT: | 18'-21' ±                        |
| DOCKS:        | 9 (FRONT LOADED)                 |
| DRIVE-INS:    | 4 (OVERSIZED)                    |
| ZONING:       | M-2 (MANUFACTURING: HEAVY DIST.) |

#### FLOOR PLAN