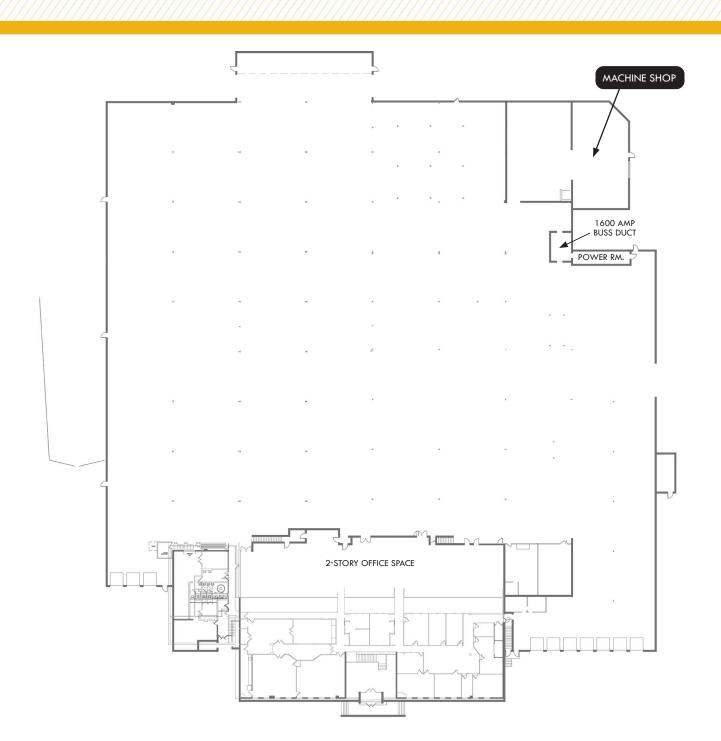

#### FLOOR PLAN

#### **HIGHLIGHTS:**

- 121,211 SF warehouse (includes updated office space with glass entry)
- Excess land for outdoor storage/trailer parking
- 9 dock high loading doors; 4 oversized drive-ins
- Extremely heavy power
- Easy access to I-95, I-295, I-695, I-97 and Routes 32 and 100
- Close proximity to BWI Airport and the Port of Baltimore

| AVAILABLE:    | 121,211 SF ±                     |
|---------------|----------------------------------|
| LOT SIZE:     | 10.04 ACRES ±                    |
| CLEAR HEIGHT: | 18'-21' ±                        |
| DOCKS:        | 9 (FRONT LOADED)                 |
| DRIVE-INS:    | 4 (OVERSIZED)                    |
| ZONING:       | M-2 (MANUFACTURING: HEAVY DIST.) |