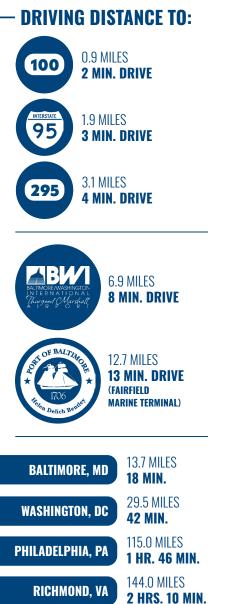

|
|----------------|-----------------------------------------------------------------------------|
| LOT SIZE:      | 2.43 ACRES $\pm$                                                            |
| CLEAR HEIGHT:  | up to 23' $\pm$ (varies throughout)                                         |
| DRIVE-INS:     | 5                                                                           |
| TRAFFIC COUNT: | 28,890 AADT (WASHINGTON BLVD)                                               |
| ZONING:        | CE-CLI (CORRIDOR EMPLOYMENT DIST.)<br>[CONTINUING LIGHT INDUSTRIAL OVERLAY] |
| SALE PRICE:    | \$3,100,000                                                                 |



#### AERIAL



## INTERIOR **PHOTOS**



# LOCAL **BIRDSEYE**



### **TRADE** A R E A





#### FOR MORE INFO **CONTACT:**



**ANDREW MEEDER, SIOR** SENIOR VICE PRESIDENT & PRINCIPAL 410.494.4881 AMEEDER@mackenziecommercial.com



**MATTHEW CURRAN, SIOR** SENIOR VICE PRESIDENT & PRINCIPAL 443.573.3203 MCURRAN@mackenziecommercial.com



**ALTON CURRY REAL ESTATE ADVISOR** 443.841.9780

ACURRY@mackenziecommercial.com



VISIT PROPERTY PAGE FOR MORE INFORMATION.

**OFFICES IN:** ANNAPOLIS, MD

BALTIMORE, MD BEL AIR, MD COLUMBIA, MD

Baltimore, MD 21202

LUTHERVILLE, MD

CHARLOTTESVILLE, VA

#### www.MACKENZIECOMMERCIAL.com

No warranty or representation, expressed or implied, is made as to the accuracy of the information contained herein, and same is submitted subject to errors, omissions, change of price, rental or other conditions, withdrawal without notice, and to any speci