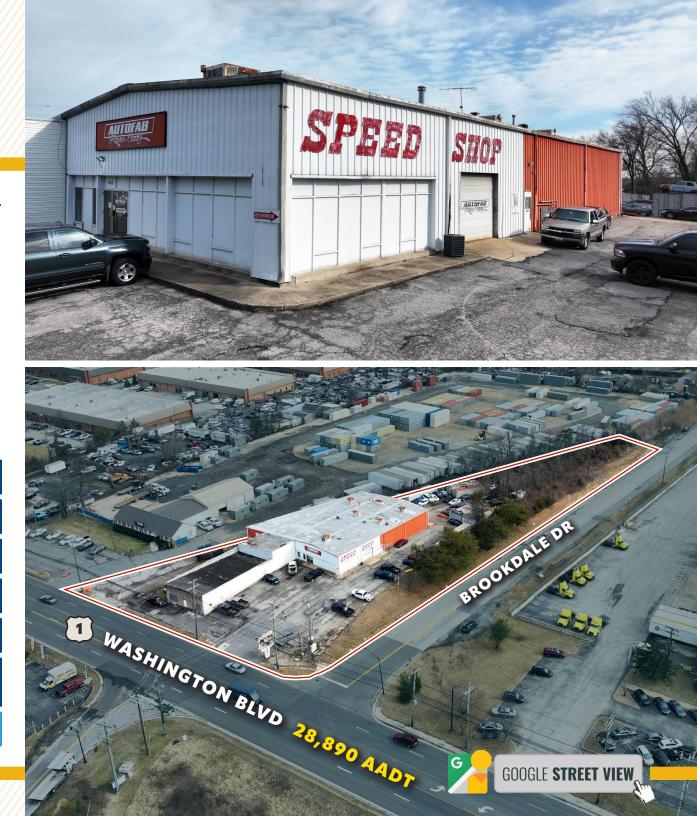

# LOCAL **BIRDSEYE**

#### **HIGHLIGHTS**:

- + 17,000 SF  $\pm$  warehouse property on 2.43 Ac  $\pm$
- Five (5) drive-ins (oversized)
- High visibility location with 220' ± of frontage on Washington Blvd/Rt. 1 (28,890 cars per day)
- Easy access to I-95, I-295, I-695, Rt. 100, Rt. 32
- Close proximity to BWI Airport and the Port of Baltimore

| BUILDING SIZE: | 17,000 SF ±                                                                 |
|----------------|-----------------------------------------------------------------------------|
| LOT SIZE:      | 2.43 ACRES $\pm$                                                            |
| CLEAR HEIGHT:  | up to 23' $\pm$ (varies throughout)                                         |
| DRIVE-INS:     | 5                                                                           |
| TRAFFIC COUNT: | 28,890 AADT (WASHINGTON BLVD)                                               |
| ZONING:        | CE-CLI (CORRIDOR EMPLOYMENT DIST.)<br>[CONTINUING LIGHT INDUSTRIAL OVERLAY] |
| SALE PRICE:    | \$3,100,000                                                                 |