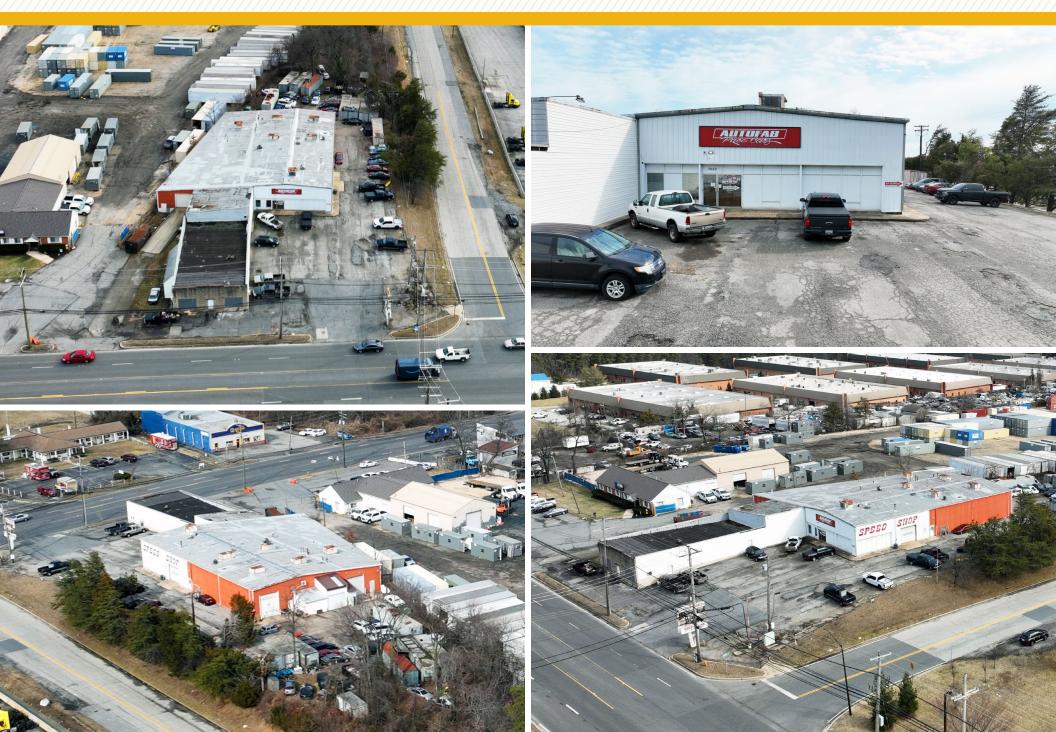

17,000 SF ±                                                                 |
|----------------|-----------------------------------------------------------------------------|
| LOT SIZE:      | 2.43 ACRES $\pm$                                                            |
| CLEAR HEIGHT:  | up to 23' $\pm$ (varies throughout)                                         |
| DRIVE-INS:     | 5                                                                           |
| TRAFFIC COUNT: | 28,890 AADT (WASHINGTON BLVD)                                               |
| ZONING:        | CE-CLI (CORRIDOR EMPLOYMENT DIST.)<br>[CONTINUING LIGHT INDUSTRIAL OVERLAY] |
| SALE PRICE:    | \$3,100,000                                                                 |



#### AERIAL



## INTERIOR **PHOTOS**



# LOCAL **BIRDSEYE**



### **TRADE** A R E A





#### FOR MORE INFO **CONTACT:**



**ANDREW MEEDER, SIOR** SENIOR VICE PRESIDENT & PRINCIPAL 410.494.4881 AMEEDER@mackenziecommercial.com



**MATTHEW CURRAN, SIOR** SENIOR VICE PRESIDENT & PRINCIPAL 443.573.3203 MCURRAN@mackenziecommercial.com



**ALTON CURRY REAL ESTATE ADVISOR** 443.841.9780

ACURRY@mackenziecommercial.com



VISIT PROPERTY PAGE FOR MORE INFORMATION.

**OFFICES IN:** ANNAPOLIS, MD

BALTIMORE, MD BEL AIR, MD COLUMBIA, MD

Baltimore, MD 21202

LUTHERVILLE, MD

CHARLOTTESVILLE, VA

#### www.MACKENZIECOMMERCIAL.com

No warranty or representation, expressed or implied, is made as to the accuracy of the information contained herein, and same is submitted subject to errors, omissions, change of price, rental or other condit