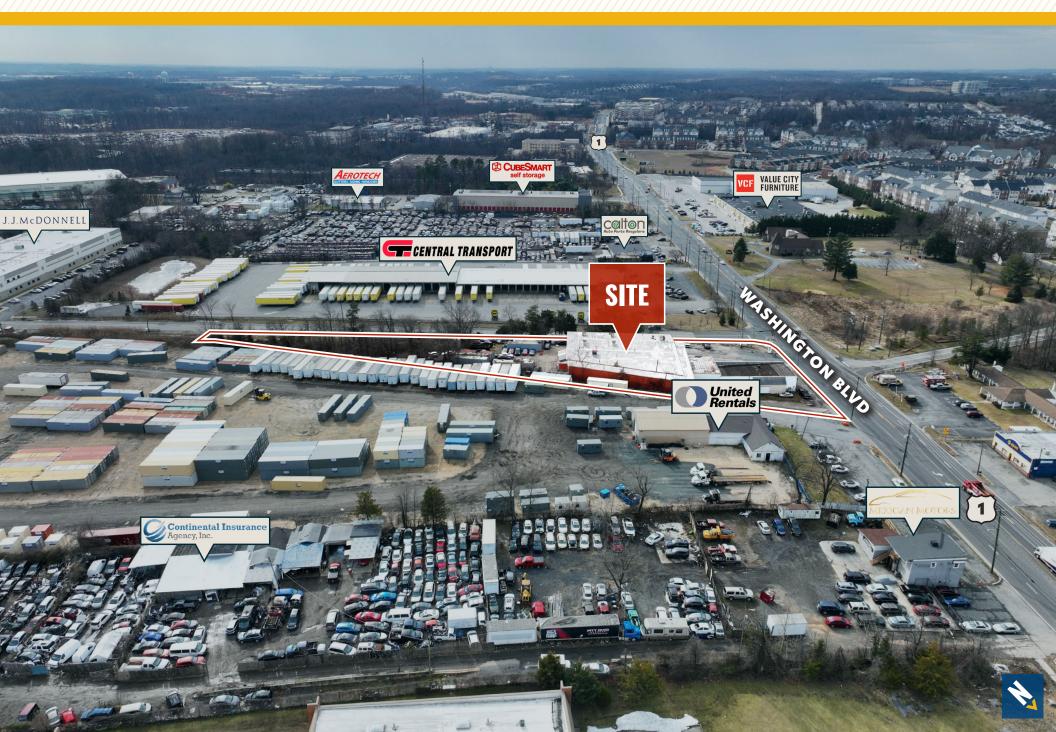

#### AERIAL

#### **HIGHLIGHTS**:

- + 17,000 SF  $\pm$  warehouse property on 2.43 Ac  $\pm$
- Five (5) drive-ins (oversized)
- High visibility location with 220' ± of frontage on Washington Blvd/Rt. 1 (28,890 cars per day)
- Easy access to I-95, I-295, I-695, Rt. 100, Rt. 32
- Close proximity to BWI Airport and the Port of Baltimore

| BUILDING SIZE: | 17,000 SF ±                                                                 |
|----------------|-----------------------------------------------------------------------------|
| LOT SIZE:      | 2.43 ACRES $\pm$                                                            |
| CLEAR HEIGHT:  | up to 23' $\pm$ (varies throughout)                                         |
| DRIVE-INS:     | 5                                                                           |
| TRAFFIC COUNT: | 28,890 AADT (WASHINGTON BLVD)                                               |
| ZONING:        | CE-CLI (CORRIDOR EMPLOYMENT DIST.)<br>[CONTINUING LIGHT INDUSTRIAL OVERLAY] |
| SALE PRICE:    | \$3,100,000                                                                 |