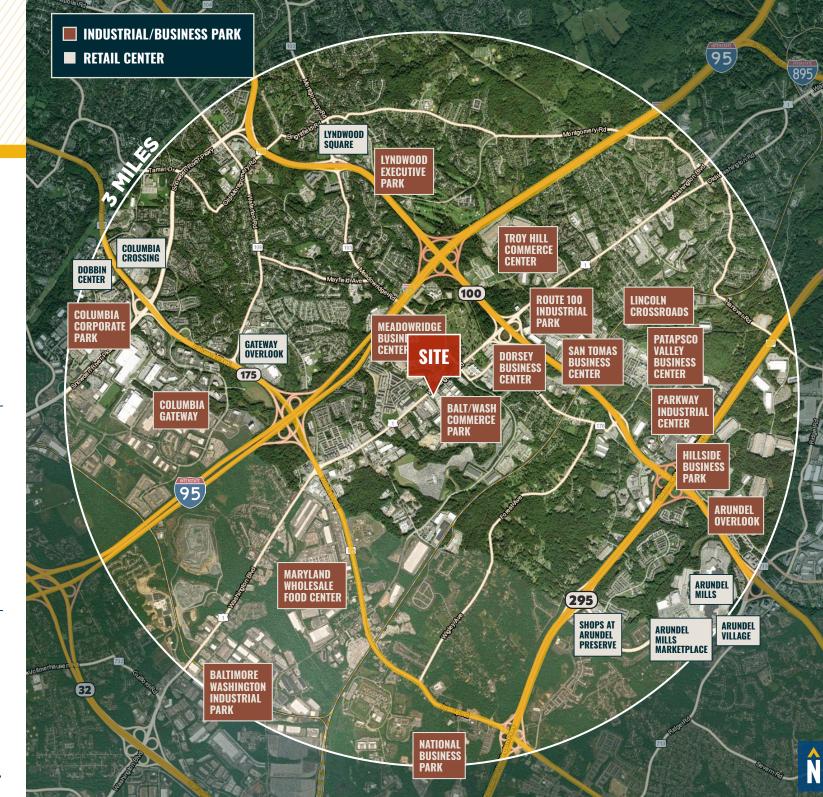

|
|----------------|-----------------------------------------------------------------------------|
| LOT SIZE:      | 2.43 ACRES $\pm$                                                            |
| CLEAR HEIGHT:  | up to 23' $\pm$ (varies throughout)                                         |
| DRIVE-INS:     | 5                                                                           |
| TRAFFIC COUNT: | 28,890 AADT (WASHINGTON BLVD)                                               |
| ZONING:        | CE-CLI (CORRIDOR EMPLOYMENT DIST.)<br>[CONTINUING LIGHT INDUSTRIAL OVERLAY] |
| SALE PRICE:    | \$3,100,000                                                                 |



#### AERIAL



## INTERIOR **PHOTOS**



# LOCAL **BIRDSEYE**



### **TRADE** A R E A





#### FOR MORE INFO **CONTACT:**



**ANDREW MEEDER, SIOR** SENIOR VICE PRESIDENT & PRINCIPAL 410.494.4881 AMEEDER@mackenziecommercial.com



**MATTHEW CURRAN, SIOR** SENIOR VICE PRESIDENT & PRINCIPAL 443.573.3203 MCURRAN@mackenziecommercial.com



**ALTON CURRY REAL ESTATE ADVISOR** 443.841.9780

ACURRY@mackenziecommercial.com



VISIT PROPERTY PAGE FOR MORE INFORMATION.

**OFFICES IN:** ANNAPOLIS, MD

BALTIMORE, MD BEL AIR, MD COLUMBIA, MD

Baltimore, MD 21202

LUTHERVILLE, MD

CHARLOTTESVILLE, VA

#### www.MACKENZIECOMMERCIAL.com

No warranty or representation, expressed or implied, is made as to the accuracy of the information contained herein, and same is submitted subject to errors, omissions, change of price, rental or other conditions, withdrawal without notice, and to any specifi