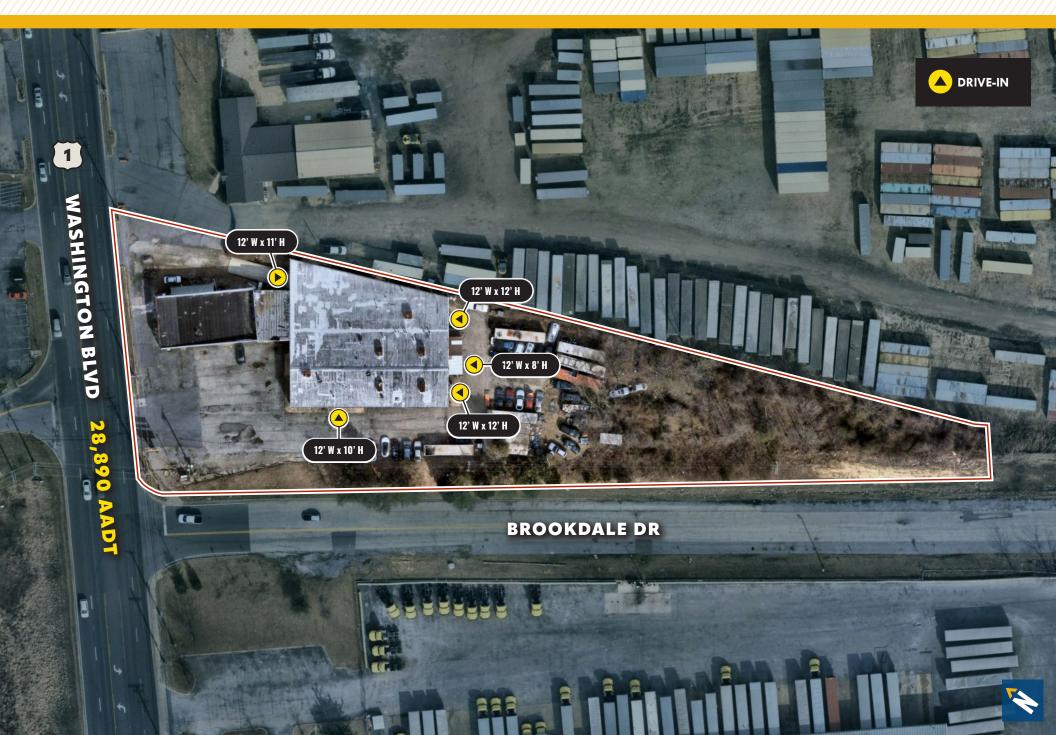

#### **HIGHLIGHTS**:

- + 17,000 SF  $\pm$  warehouse property on 2.43 Ac  $\pm$
- Five (5) drive-ins (oversized)
- High visibility location with 220' ± of frontage on Washington Blvd/Rt. 1 (28,890 cars per day)
- Easy access to I-95, I-295, I-695, Rt. 100, Rt. 32
- Close proximity to BWI Airport and the Port of Baltimore

| BUILDING SIZE: | 17,000 SF ±                                                                 |
|----------------|-----------------------------------------------------------------------------|
| LOT SIZE:      | 2.43 ACRES $\pm$                                                            |
| CLEAR HEIGHT:  | up to 23' $\pm$ (varies throughout)                                         |
| DRIVE-INS:     | 5                                                                           |
| TRAFFIC COUNT: | 28,890 AADT (WASHINGTON BLVD)                                               |
| ZONING:        | CE-CLI (CORRIDOR EMPLOYMENT DIST.)<br>[CONTINUING LIGHT INDUSTRIAL OVERLAY] |
| SALE PRICE:    | \$3,100,000                                                                 |