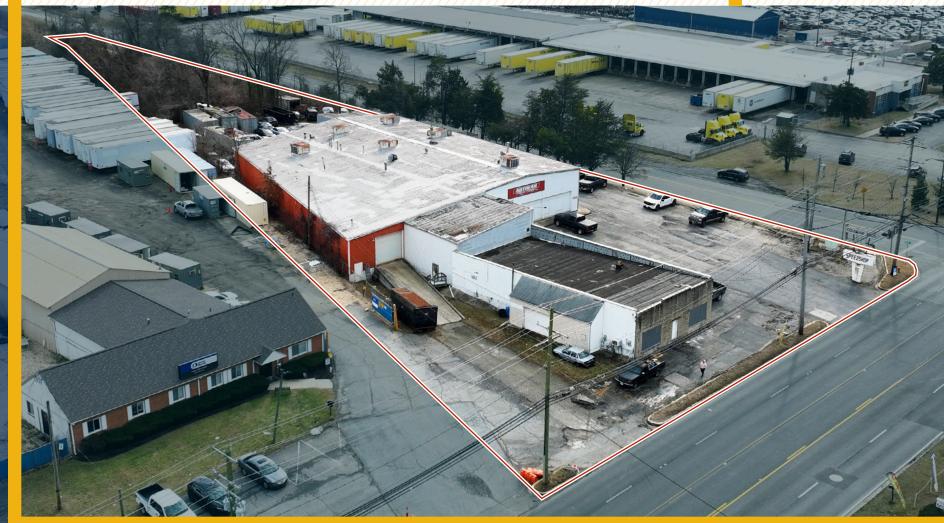

#### AERIAL

#### **HIGHLIGHTS**:

- + 17,000 SF  $\pm$  warehouse property on 2.43 Ac  $\pm$
- Five (5) drive-ins (oversized)
- High visibility location with 220' ± of frontage on Washington Blvd/Rt. 1 (28,890 cars per day)
- Easy access to I-95, I-295, I-695, Rt. 100, Rt. 32
- Close proximity to BWI Airport and the Port of Baltimore

| BUILDING SIZE: | 17,000 SF ±                                                                 |
|----------------|-----------------------------------------------------------------------------|
| LOT SIZE:      | 2.43 ACRES $\pm$                                                            |
| CLEAR HEIGHT:  | up to 23' $\pm$ (varies throughout)                                         |
| DRIVE-INS:     | 5                                                                           |
| TRAFFIC COUNT: | 28,890 AADT (WASHINGTON BLVD)                                               |
| ZONING:        | CE-CLI (CORRIDOR EMPLOYMENT DIST.)<br>[CONTINUING LIGHT INDUSTRIAL OVERLAY] |
| SALE PRICE:    | \$3,100,000                                                                 |