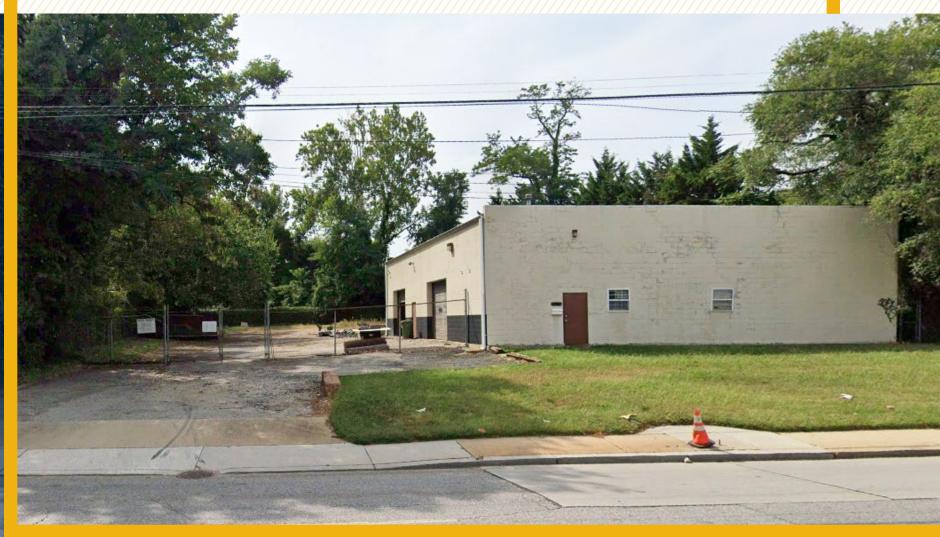

### **PROPERTY** OVERVIEW

#### **HIGHLIGHTS**:

- + 3,575 SF  $\pm$  industrial building on .839 acres  $\pm$
- Two oversized drive-in doors
- Fenced in lot
- Easy access to Route 1, I-95 and I-695
- Close proximity to BWI Airport and the Port of Baltimore

| BUILDING SIZE: | 3,575 SF ±                      |
|----------------|---------------------------------|
| LOT SIZE:      | .839 ACRES ±                    |
| CLEAR HEIGHT:  | 13'-14' ±                       |
| DRIVE-INS:     | 2 (10' ₩ x 12' H)               |
| ZONING:        | I-1 (LIGHT INDUSTRIAL DISTRICT) |
| SALE PRICE:    | NEGOTIABLE                      |