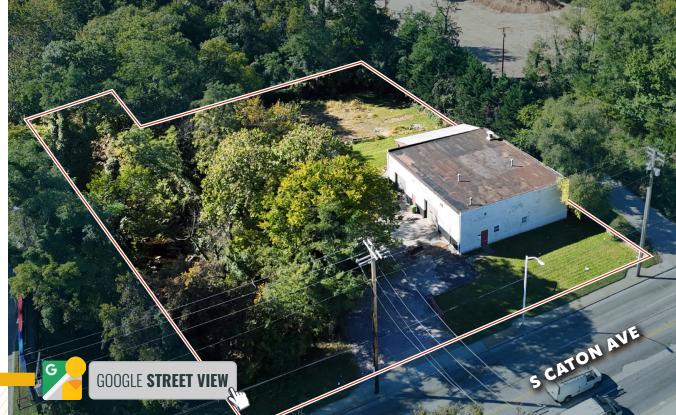

### LOCAL **BIRDSEYE**

#### **HIGHLIGHTS**:

- + 3,575 SF  $\pm$  industrial building on .839 acres  $\pm$
- Two oversized drive-in doors
- Fenced in lot
- Easy access to Route 1, I-95 and I-695
- Close proximity to BWI Airport and the Port of Baltimore

| BUILDING SIZE: | 3,575 SF ±                      |
|----------------|---------------------------------|
| LOT SIZE:      | .839 ACRES ±                    |
| CLEAR HEIGHT:  | 13'-14' ±                       |
| DRIVE-INS:     | 2 (10' ₩ x 12' H)               |
| ZONING:        | I-1 (LIGHT INDUSTRIAL DISTRICT) |
| SALE PRICE:    | NEGOTIABLE                      |