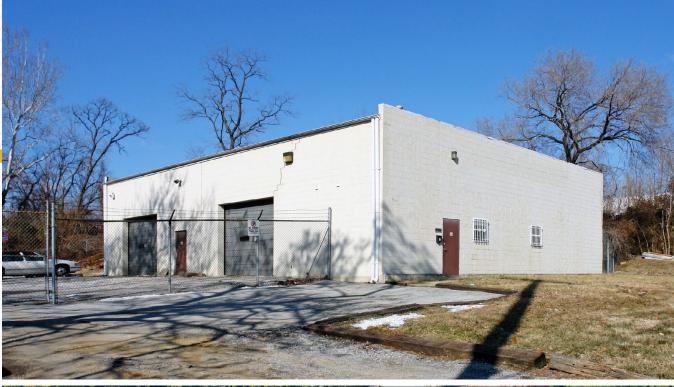

### **PROPERTY** OVERVIEW

#### **HIGHLIGHTS**:

- + 3,575 SF  $\pm$  industrial building on .839 acres  $\pm$
- Two oversized drive-in doors
- Fenced in lot
- Easy access to Route 1, I-95 and I-695
- Close proximity to BWI Airport and the Port of Baltimore

| BUILDING SIZE: | 3,575 SF ±                      |
|----------------|---------------------------------|
| LOT SIZE:      | .839 ACRES ±                    |
| CLEAR HEIGHT:  | 13'-14' ±                       |
| DRIVE-INS:     | 2 (10' ₩ x 12' H)               |
| ZONING:        | I-1 (LIGHT INDUSTRIAL DISTRICT) |
| SALE PRICE:    | NEGOTIABLE                      |