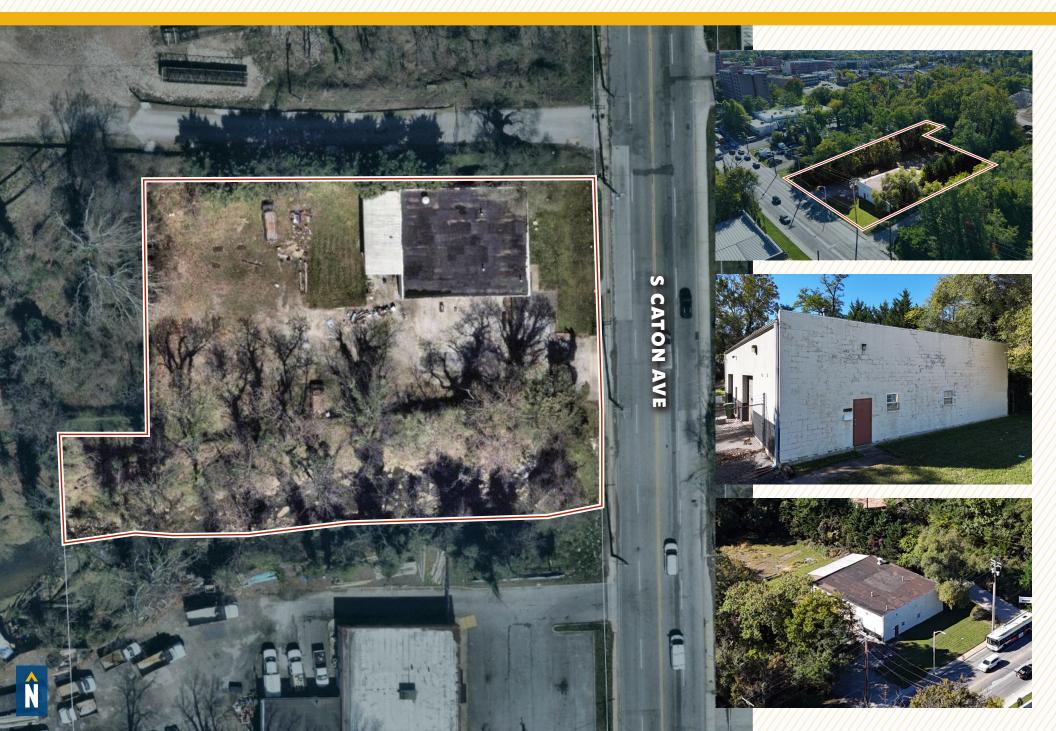

### **TRADE** A R E A

#### **HIGHLIGHTS**:

- + 3,575 SF  $\pm$  industrial building on .839 acres  $\pm$
- Two oversized drive-in doors
- Fenced in lot
- Easy access to Route 1, I-95 and I-695
- Close proximity to BWI Airport and the Port of Baltimore

| BUILDING SIZE: | 3,575 SF ±                      |
|----------------|---------------------------------|
| LOT SIZE:      | .839 ACRES ±                    |
| CLEAR HEIGHT:  | 13'-14' ±                       |
| DRIVE-INS:     | 2 (10' ₩ x 12' H)               |
| ZONING:        | I-1 (LIGHT INDUSTRIAL DISTRICT) |
| SALE PRICE:    | NEGOTIABLE                      |