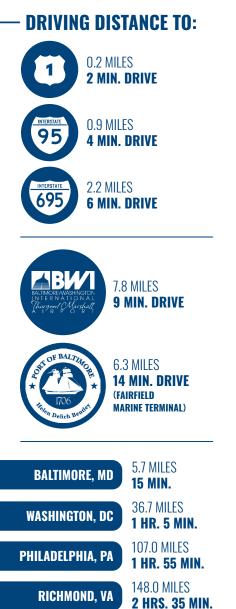

#### **HIGHLIGHTS**:

- + 3,575 SF  $\pm$  industrial building on .839 acres  $\pm$
- Two oversized drive-in doors
- Fenced in lot
- Easy access to Route 1, I-95 and I-695
- Close proximity to BWI Airport and the Port of Baltimore