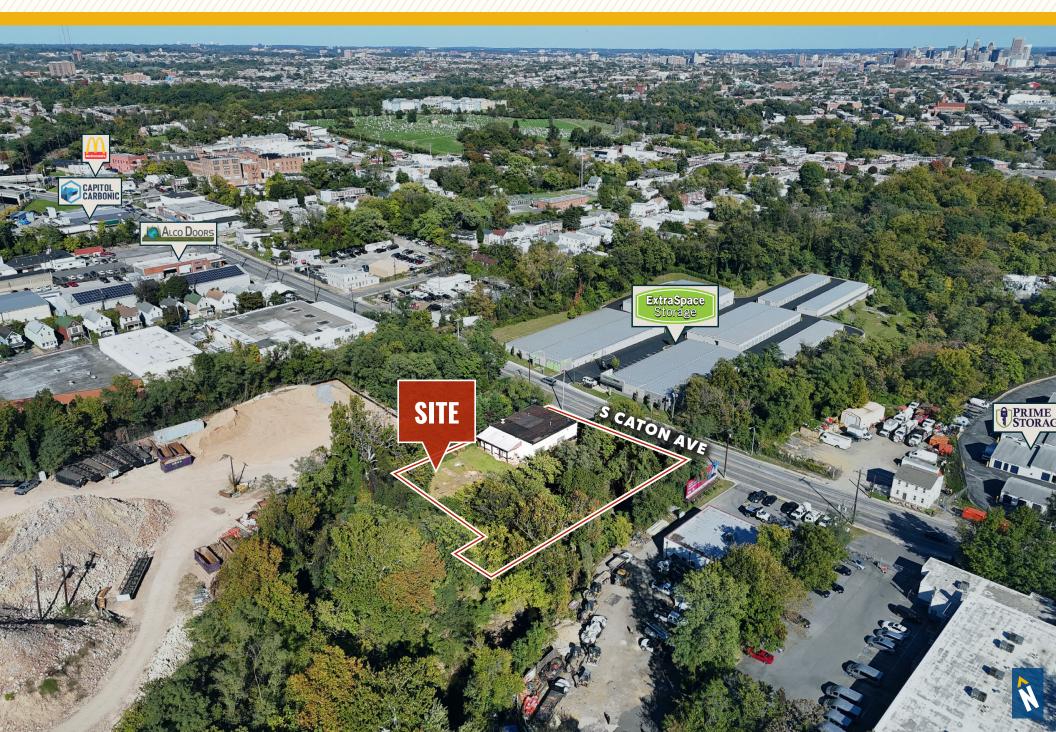

### LOCAL **BIRDSEYE**

#### **HIGHLIGHTS**:

- + 3,575 SF  $\pm$  industrial building on .839 acres  $\pm$
- Two oversized drive-in doors
- Fenced in lot
- Easy access to Route 1, I-95 and I-695
- Close proximity to BWI Airport and the Port of Baltimore

| BUILDING SIZE: | 3,575 SF ±                      |
|----------------|---------------------------------|
| LOT SIZE:      | .839 ACRES ±                    |
| CLEAR HEIGHT:  | 13'-14' ±                       |
| DRIVE-INS:     | 2 (10' ₩ x 12' H)               |
| ZONING:        | I-1 (LIGHT INDUSTRIAL DISTRICT) |
| SALE PRICE:    | NEGOTIABLE                      |