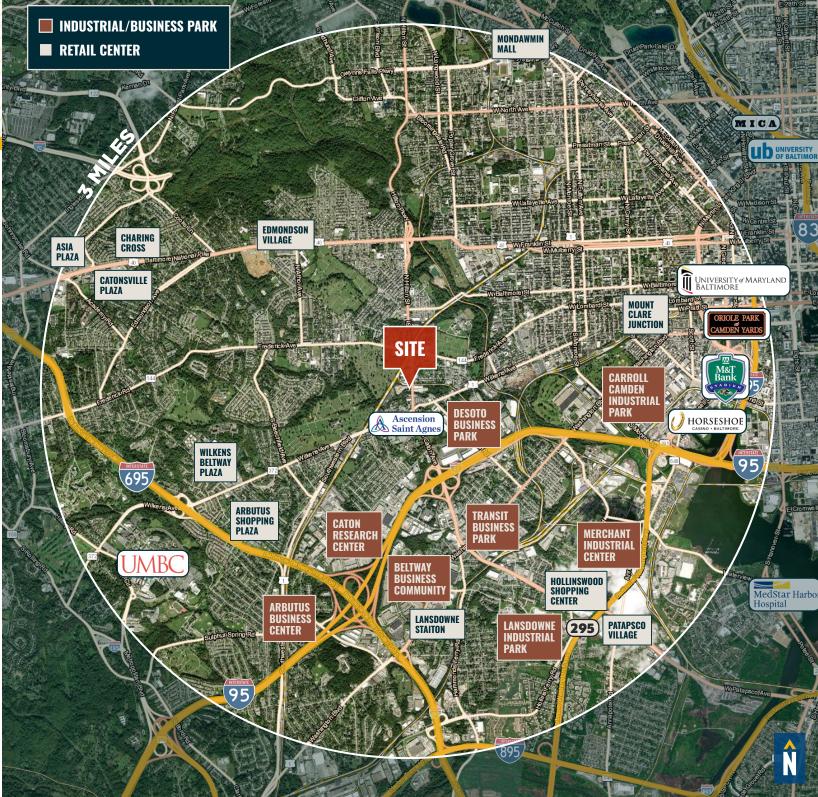

# FOR SALE WITH OUTDOOR STORAGE

#### 710 S. CATON AVENUE | BALTIMORE, MARYLAND 21229





### **PROPERTY** OVERVIEW

#### **HIGHLIGHTS**:

- + 3,575 SF  $\pm$  industrial building on .839 acres  $\pm$
- Two oversized drive-in doors
- Fenced in lot
- Easy access to Route 1, I-95 and I-695
- Close proximity to BWI Airport and the Port of Baltimore





| BUILDING SIZE: | 3,575 SF ±                      |
|----------------|---------------------------------|
| LOT SIZE:      | .839 ACRES ±                    |
| CLEAR HEIGHT:  | 13'-14' ±                       |
| DRIVE-INS:     | 2 (10' ₩ x 12' H)               |
| ZONING:        | I-1 (LIGHT INDUSTRIAL DISTRICT) |
| SALE PRICE:    | NEGOTIABLE                      |





### LOCAL **BIRDSEYE**



### **TRADE** A R E A





## FOR MORE INFO **CONTACT:**



ANDREW MEEDER, SIOR SENIOR VICE PRESIDENT & PRINCIPAL 410.494.4881

AMEEDER@mackenziecommercial.com



MATTHEW CURRAN, SIOR SENIOR VICE PRESIDENT & PRINCIPAL 443.573.3203

**443.3/3.3203** MCURRAN@mackenziecommercial.com



**DANIEL HUDAK, SIOR** SENIOR VICE PRESIDENT & PRINCIPAL

443.573.3205 DHUDAK@mackenziecommercial.com



BALTIMORE, MD BEL AIR, MD

111 S. Calvert StreetLCBaltimore, MD 21202

443-573-3200

COLUMBIA, MD LUTHERVILLE, MD CHARLOTTESVILLE, VA



VISIT PROPERTY PAGE FOR MORE INFORMATION.

OFFICES IN:

ANNAPOLIS, MD

No warranty or representation, expressed or implied, is made as to the accuracy of the information contained herein, and same is submitted subject to errors, omissions, change of price, rental or other conditions, withdrawal wit