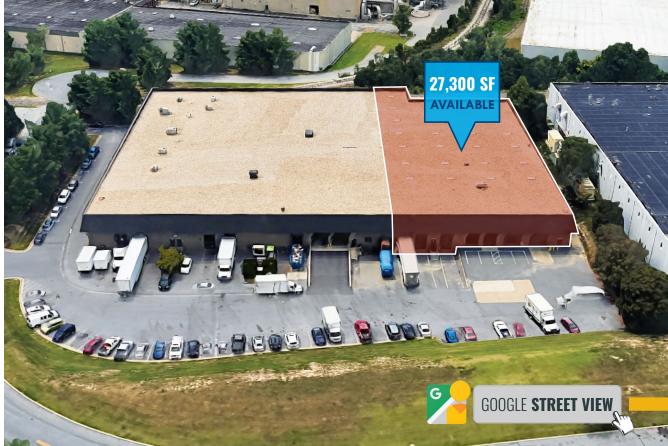

# **PROPERTY** OVERVIEW

#### **HIGHLIGHTS:**

- 27,300 SF  $\pm$  available
  - » 25,489 SF ± warehouse space
  - » 1,811 SF  $\pm$  office space
- Situated within Route 100 Industrial Park
- Ample parking
- Gas heat/public utilities
- Sprinklered
- 1400 Amps of 120/208 volt, 3 phase service
- Easy access Route 100, Route 1, I-295 and I-95
- Bus stop within walking distance
- Close proximity to BWI Airport

| AVAILABLE:     | 27,300 SF ±                         |
|----------------|-------------------------------------|
| CLEAR HEIGHT:  | 22' ±                               |
| LOADING DOCKS: | 3                                   |
| DRIVE-INS:     | 2 (OVERSIZED)                       |
| ZONING:        | M-2 (MANUFACTURING: HEAVY DISTRICT) |
| RENTAL RATE:   | NEGOTIABLE                          |