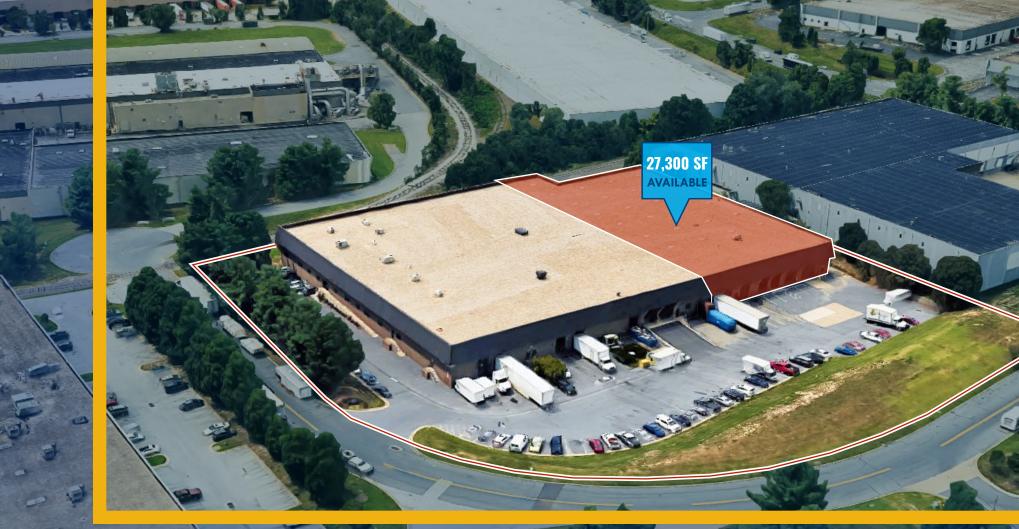

# **PROPERTY** OVERVIEW

#### **HIGHLIGHTS:**

- 27,300 SF  $\pm$  available
  - » 25,489 SF ± warehouse space
  - » 1,811 SF  $\pm$  office space
- Situated within Route 100 Industrial Park
- Ample parking
- Gas heat/public utilities
- Sprinklered
- 1400 Amps of 120/208 volt, 3 phase service
- Easy access Route 100, Route 1, I-295 and I-95
- Bus stop within walking distance
- Close proximity to BWI Airport

| AVAILABLE:     | 27,300 SF ±                         |
|----------------|-------------------------------------|
| CLEAR HEIGHT:  | 22' ±                               |
| LOADING DOCKS: | 3                                   |
| DRIVE-INS:     | 2 (OVERSIZED)                       |
| ZONING:        | M-2 (MANUFACTURING: HEAVY DISTRICT) |
| RENTAL RATE:   | NEGOTIABLE                          |