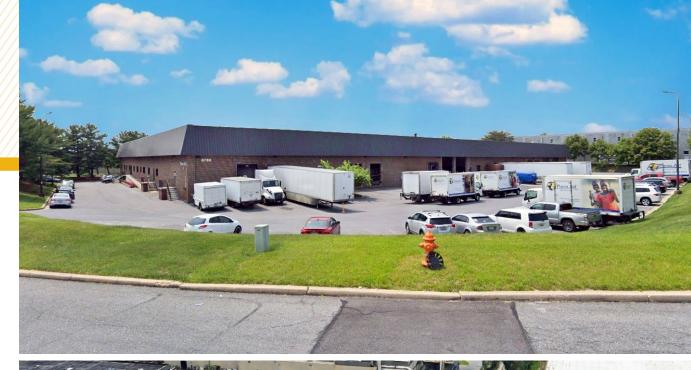

# **PROPERTY** OVERVIEW

#### **HIGHLIGHTS:**

- 27,300 SF  $\pm$  available
  - » 25,489 SF ± warehouse space
  - » 1,811 SF  $\pm$  office space
- Situated within Route 100 Industrial Park
- Ample parking
- Gas heat/public utilities
- Sprinklered
- 1400 Amps of 120/208 volt, 3 phase service
- Easy access Route 100, Route 1, I-295 and I-95
- Bus stop within walking distance
- Close proximity to BWI Airport