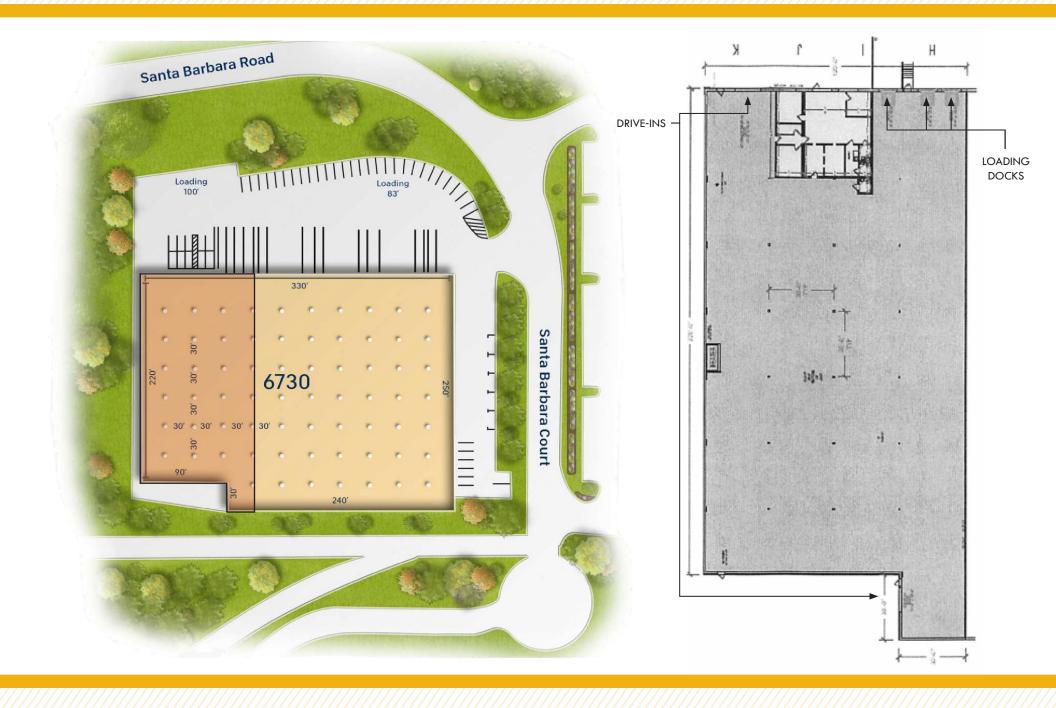

IGHTS:**

- 27,300 SF  $\pm$  available
  - » 25,489 SF ± warehouse space
  - » 1,811 SF  $\pm$  office space
- Situated within Route 100 Industrial Park
- Ample parking
- Gas heat/public utilities
- Sprinklered
- 1400 Amps of 120/208 volt, 3 phase service
- Easy access Route 100, Route 1, I-295 and I-95
- Bus stop within walking distance
- Close proximity to BWI Airport

| AVAILABLE:     | 27,300 SF ±                         |
|----------------|-------------------------------------|
| CLEAR HEIGHT:  | 22' ±                               |
| LOADING DOCKS: | 3                                   |
| DRIVE-INS:     | 2 (OVERSIZED)                       |
| ZONING:        | M-2 (MANUFACTURING: HEAVY DISTRICT) |
| RENTAL RATE:   | NEGOTIABLE                          |





## SITE/FLOOR PLANS



## TRADE AREA

#### **DRIVING DISTANCE TO:**



0.8 MILES **3 MIN. DRIVE** 



1.1 MILES **4 MIN. DRIVE** 



1.9 MILES **5 MIN. DRIVE** 



7.3 MILES **10 MIN. DRIVE** 



10.8 MILES

15 MIN. DRIVE
(FAIRFIELD
MARINE TERMINAL)

BALTIMORE, MD

13.5 MILES **20 MIN.** 

WASHINGTON, DC

29.9 MILES **50 MIN.** 

PHILADELPHIA, PA

115.0 MILES **1 HR. 50 MIN.** 

RICHMOND, VA

144.0 MILES **2 HRS. 20 MIN.** 



#### FOR MORE INFO **CONTACT:**



ANDREW MEEDER, SIOR SENIOR VICE PRESIDENT & PRINCIPAL 410.494.4881 AMEEDER@mackenziecommercial.com



MATTHEW CURRAN, SIOR SENIOR VICE PRESIDENT & PRINCIPAL 443.573.3203 MCURRAN@mackenziecommercial.com