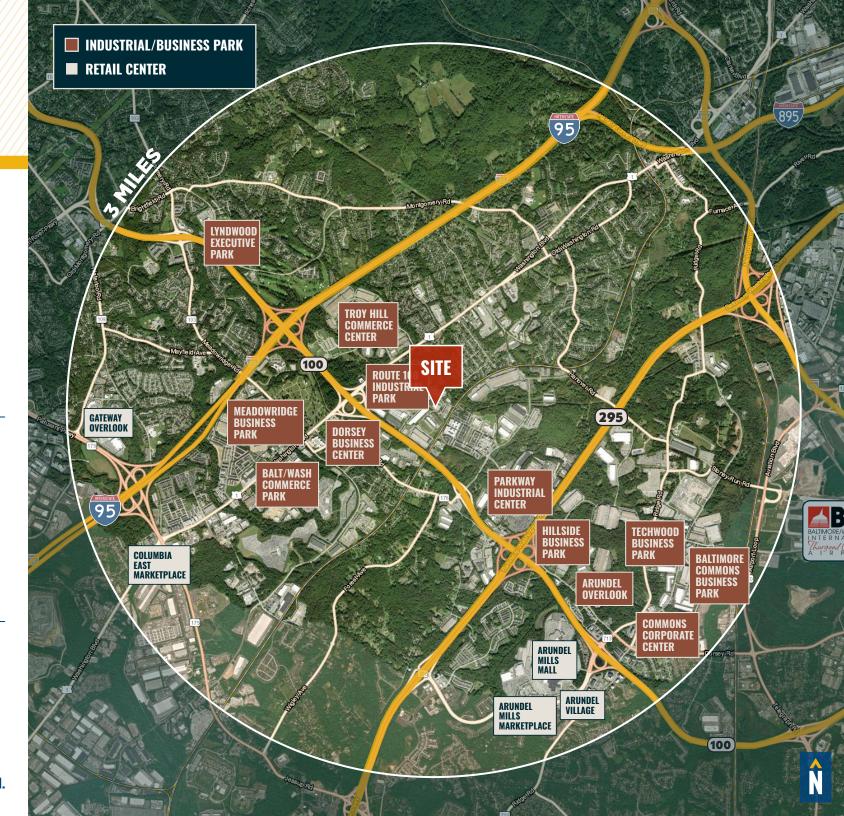

## TRADE AREA

#### **DRIVING DISTANCE TO:**

0.8 MILES **3 MIN. DRIVE** 

1.1 MILES **4 MIN. DRIVE** 

1.9 MILES **5 MIN. DRIVE** 

7.3 MILES **10 MIN. DRIVE** 

10.8 MILES

15 MIN. DRIVE
(FAIRFIELD
MARINE TERMINAL)

BALTIMORE, MD

13.5 MILES **20 MIN.** 

WASHINGTON, DC

29.9 MILES **50 MIN.** 

PHILADELPHIA, PA

115.0 MILES **1 HR. 50 MIN.** 

RICHMOND, VA

144.0 MILES **2 HRS. 20 MIN.** 