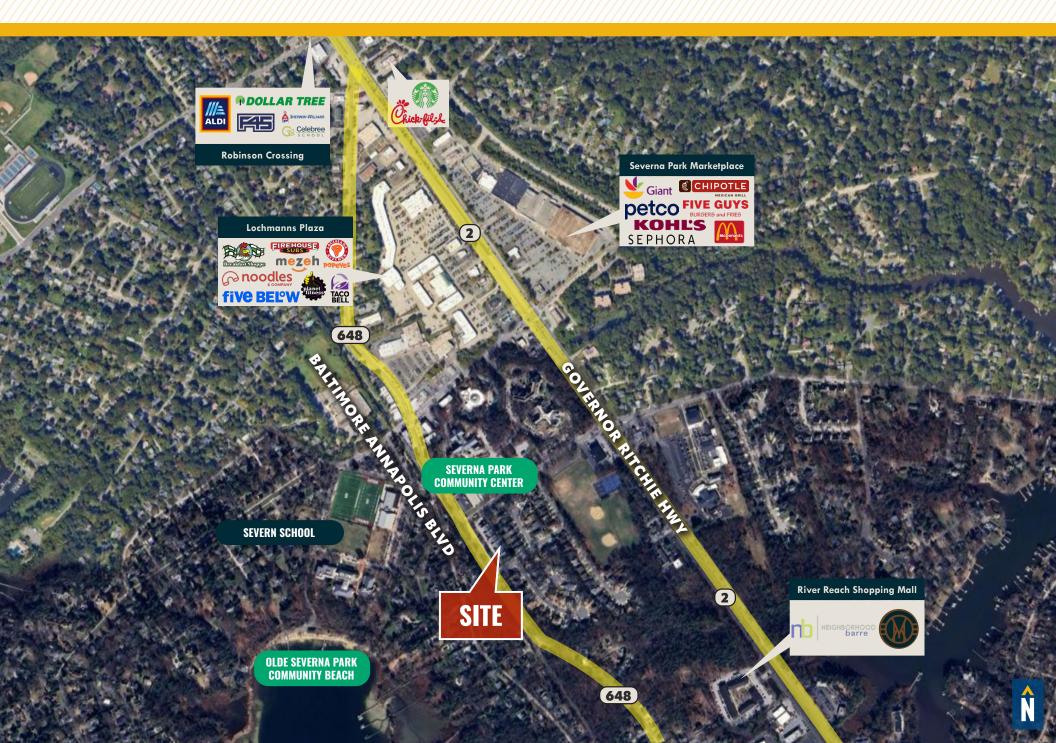

Park Tavern in Park Plaza, and the Severna Park Marketplace

| AVAILABLE:    | 3,097 SF ±       |
|---------------|------------------|
| PARKING:      | 3.13/1,000 SF    |
| TAXES (2025): | \$5,248.45/YEAR  |
| *CONDO FEES:  | \$1,431.84/MONTH |
| SALE PRICE:   | \$755,000        |

\*Condo fees do not include any expense associated with individual suites. Electricity, HVAC, cleaning, taxes, insurance and all repairs and maintenance of individual suites are the responsibility of the individual condo owners. The condo fees cover maintenance and repair of the common areas and everything other than the individual suites. All capital projects are completed with special assessments.





#### FLOOR PLAN

Units 106 - 110: 3,097 sf  $\pm$ 



### INTERIOR PHOTOS















## MARKET AERIAL





#### **DEMOGRAPHICS**

**15 MIN** 

83,181

176,984

\$158,401

69,200

39.3

## FOR MORE INFO CONTACT:



ETHAN BINNIX
REAL ESTATE ADVISOR
443.798.9342
EBINNIX@mackenziecommercial.com



DAVID MCCLATCHY
SENIOR VICE PRESIDENT & PRINCIPAL
410.953.0366
DMCCLATCHY@mackenziecommercial.com