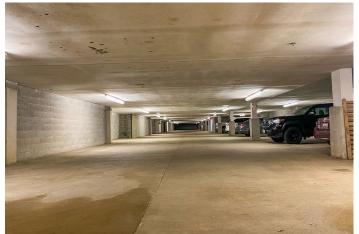

#### **HIGHLIGHTS:**

- 645 B&A Blvd offers a rare opportunity: up to 3,097 SF of office space for sale in the heart of Severna Park
- Ample parking with both secure underground and a convenient surface lot for easy access
- Fronts B&A Blvd with convenient access to Rt. 2 North and South
- Building access controlled with card key and code entry
- · Building is wired with FIOS and Comcast
- New bathrooms
- Offers a variety of the local favorite shops and restaurants, including Adam's Ribs in the Severna Park Village Center, Park Tavern in Park Plaza, and the Severna Park Marketplace