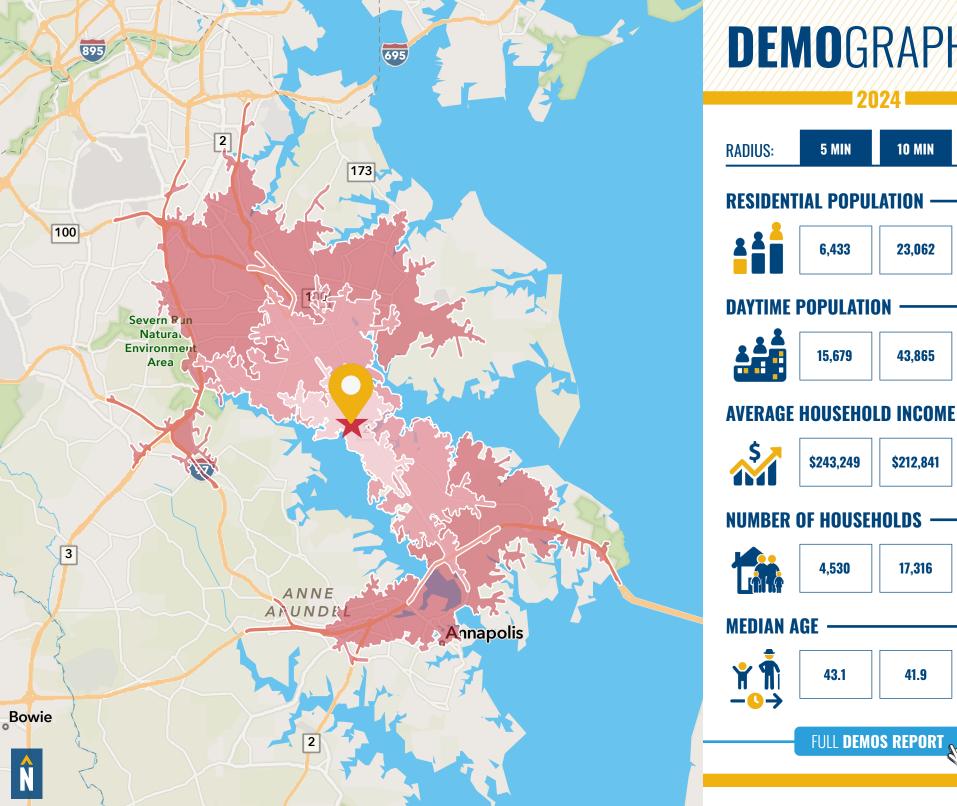

ark Tavern in Park Plaza, and the Severna Park Marketplace

| AVAILABLE:    | 3,097 SF ±       |
|---------------|------------------|
| PARKING:      | 3.13/1,000 SF    |
| TAXES (2025): | \$5,248.45/YEAR  |
| *CONDO FEES:  | \$1,431.84/MONTH |
| SALE PRICE:   | \$755,000        |

\*Condo fees do not include any expense associated with individual suites. Electricity, HVAC, cleaning, taxes, insurance and all repairs and maintenance of individual suites are the responsibility of the individual condo owners. The condo fees cover maintenance and repair of the common areas and everything other than the individual suites. All capital projects are completed with special assessments.





#### FLOOR PLAN

Units 106 - 110: 3,097 sf  $\pm$ 



### INTERIOR PHOTOS















## MARKET AERIAL





#### **DEMOGRAPHICS**

**15 MIN** 

83,181

176,984

\$158,401

69,200

39.3

## FOR MORE INFO CONTACT:



ETHAN BINNIX
REAL ESTATE ADVISOR
443.798.9342
EBINNIX@mackenziecommercial.com



DAVID MCCLATCHY
SENIOR VICE PRESIDENT & PRINCIPAL
410.953.0366
DMCCLATCHY@mackenziecommercial.com