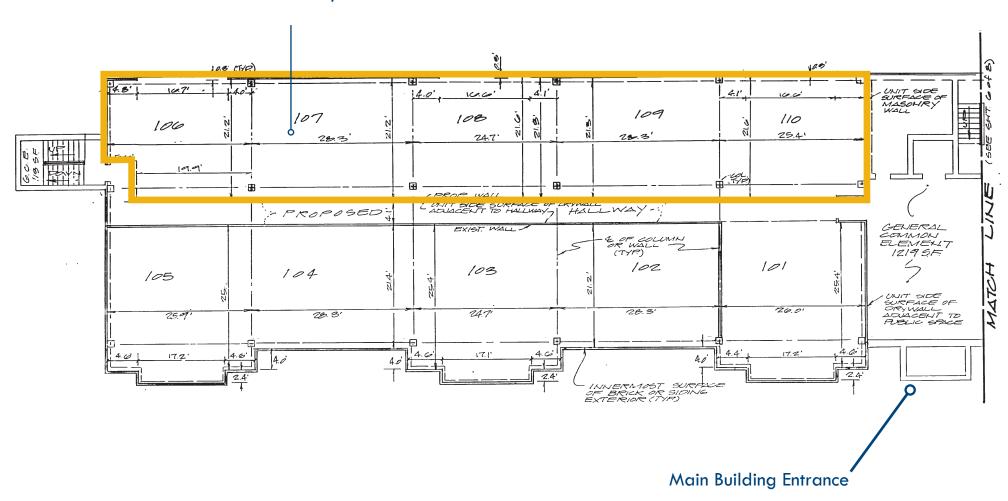

cluding Adam's Ribs in the Severna Park Village Center, Park Tavern in Park Plaza, and the Severna Park Marketplace

| AVAILABLE:    | 3,097 SF ±       |
|---------------|------------------|
| PARKING:      | 3.13/1,000 SF    |
| TAXES (2025): | \$5,248.45/YEAR  |
| *CONDO FEES:  | \$1,431.84/MONTH |
| SALE PRICE:   | \$755,000        |

\*Condo fees do not include any expense associated with individual suites. Electricity, HVAC, cleaning, taxes, insurance and all repairs and maintenance of individual suites are the responsibility of the individual condo owners. The condo fees cover maintenance and repair of the common areas and everything other than the individual suites. All capital projects are completed with special assessments.





#### FLOOR PLAN

Units 106 - 110: 3,097 sf  $\pm$ 



### INTERIOR PHOTOS















## MARKET AERIAL





#### **DEMOGRAPHICS**

**15 MIN** 

83,181

176,984

\$158,401

69,200

39.3

## FOR MORE INFO CONTACT:



ETHAN BINNIX
REAL ESTATE ADVISOR
443.798.9342
EBINNIX@mackenziecommercial.com



DAVID MCCLATCHY
SENIOR VICE PRESIDENT & PRINCIPAL
410.953.0366
DMCCLATCHY@mackenziecommercial.com