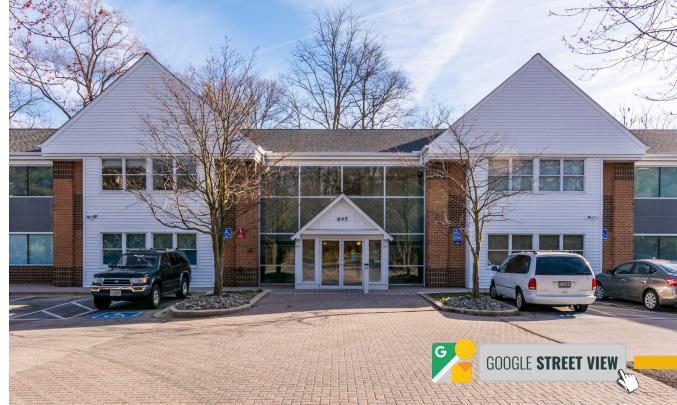

#### EBERSBERGER BUSINESS CENTER

645 BALTIMORE ANNAPOLIS BLVD | SEVERNA PARK, MD 21146

3,097 SF OFFICE CONDO FOR SALE

#### **HIGHLIGHTS:**

- 645 B&A Blvd offers a rare opportunity: up to 3,097 SF of office space for sale in the heart of Severna Park
- Ample parking with both secure underground and a convenient surface lot for easy access
- Fronts B&A Blvd with convenient access to Rt. 2 North and South
- Building access controlled with card key and code entry
- · Building is wired with FIOS and Comcast
- New bathrooms
- Offers a variety of the local favorite shops and restaurants, including Adam's Ribs in the Severna Park Village Center, Park Tavern in Park Plaza, and the Severna Park Marketplace