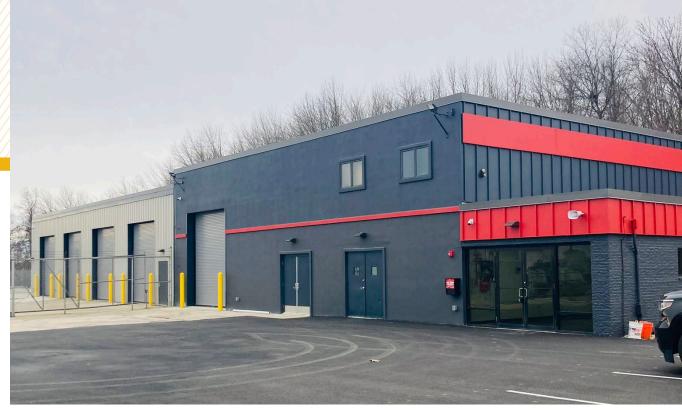

#### **PROPERTY** OVERVIEW

#### **HIGHLIGHTS**:

- + 17,000 SF  $\pm$  with 9 drive-ins on 3.0 acres  $\pm$
- Prime location facing Route 40 (168 ft. ± of frontage and 39,284 vehicles per day)
- Fenced-in storage yard
- Ingress and egress access from both S. Philadelphia Blvd as well as Old Philadelphia Rd
- Easy access to Interstate 95
- Just north of APG (Aberdeen Proving Ground)

| BUILDING SIZE: | 17,000 SF ±              |
|----------------|--------------------------|
| LOT SIZE:      | 3.0 ACRES ±              |
| CLEAR HEIGHT:  | VARIES                   |
| DRIVE-INS:     | 9                        |
| ZONING:        | B-3 (HIGHWAY COMMERCIAL) |