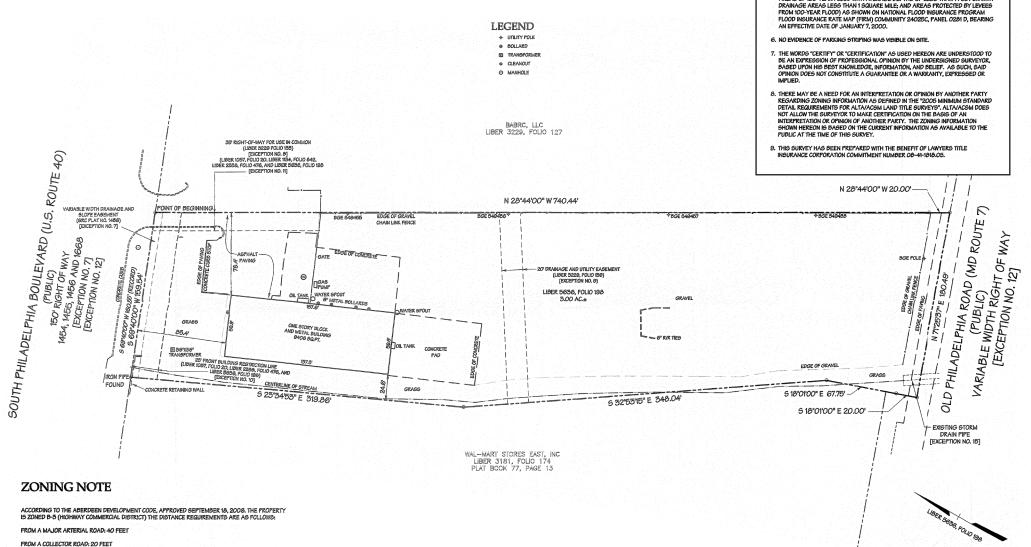

#### SITE **PLAN**

GENERAL NOTES

1. BEARINGS SHOWN ON THIS PLAT ARE REFERRED TO THE BEARINGS AS REFERENCED BY THE CURRENT DEED RECORDED AMONG THE LAND RECORDS OF

4. THE FIELD WORK FOR THIS SURVEY WAS COMPLETED ON JUNE 23, 2008. 5. THE SUBJECT PROPERTY IS SITUATE IN FLOOD ZONE X (AREAS OF 500-YEAR FLOOD; AREAS OF 100-YEAR FLOOD WITH AVERAGE DEPTHS OF LESS THAN 1 FOOT OR WITH

HARFORD COUNTY, MARYLAND IN LIBER 5636 AT FOLIO 198. 2. CURRENT OWNERSHIP: PHILADELPHIA 629 LIMITED LIABILITY COMPANY CURRENT DEED REFERENCE: LIBER 5636, FOLIO 198 3. TOTAL AREA 3.000 ACRES OF LAND, MORE OR LESS

FROM A COLLECTOR ROAD 20 FEET

FROM A LOCAL ROAD: 10 FEET