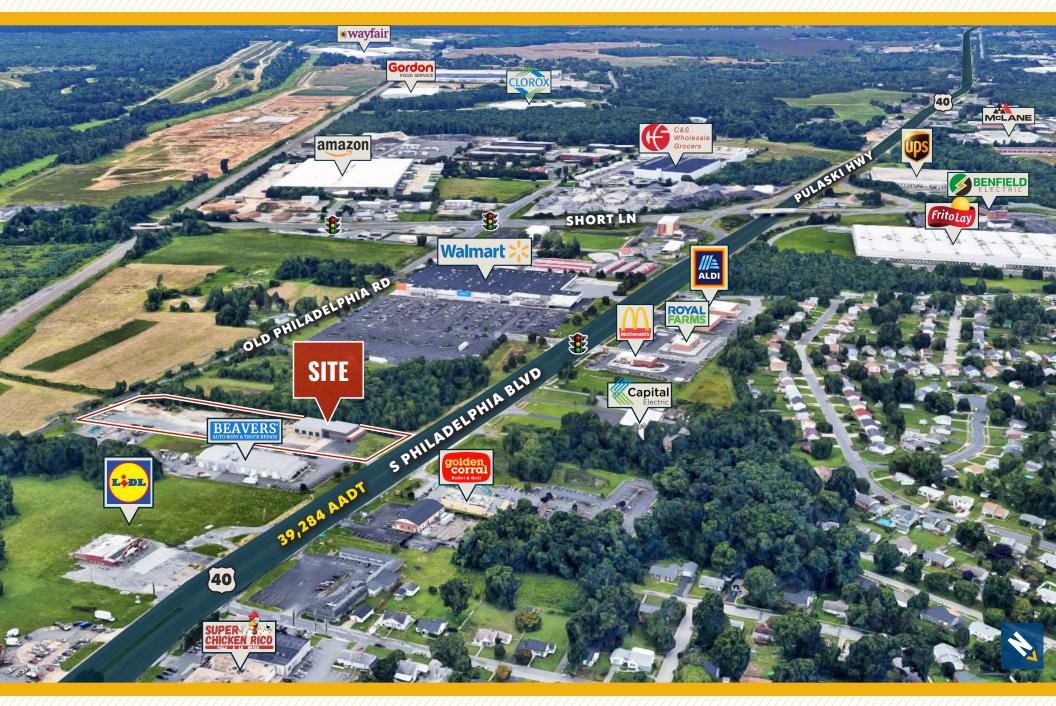

|







## INTERIOR **PHOTOS**



#### SITE **PLAN**



GENERAL NOTES

1. BEARINGS SHOWN ON THIS PLAT ARE REFERRED TO THE BEARINGS AS REFERENCED BY THE CURRENT DEED RECORDED AMONG THE LAND RECORDS OF

4. THE FIELD WORK FOR THIS SURVEY WAS COMPLETED ON JUNE 23, 2008. 5. THE SUBJECT PROPERTY IS SITUATE IN FLOOD ZONE X (AREAS OF 500-YEAR FLOOD; AREAS OF 100-YEAR FLOOD WITH AVERAGE DEPTHS OF LESS THAN 1 FOOT OR WITH

HARFORD COUNTY, MARYLAND IN LIBER 5636 AT FOLIO 198. 2. CURRENT OWNERSHIP: PHILADELPHIA 629 LIMITED LIABILITY COMPANY CURRENT DEED REFERENCE: LIBER 5636, FOLIO 198 3. TOTAL AREA 3.000 ACRES OF LAND, MORE OR LESS

FROM A COLLECTOR ROAD 20 FEET

FROM A LOCAL ROAD: 10 FEET

#### **EXPANSION** PLANS



ELEVATION



2ND FLOOR PLAN (MEZZ.)



**1ST FLOOR PLAN** 

# LOCAL **BIRDSEYE**



### **TRADE** A R E A





32.1 MILES **36 MIN. DRIVE** (seagirt marine terminal)





# FOR MORE INFO **CONTACT:**



ANDREW MEEDER, SIOR SENIOR VICE PRESIDENT & PRINCIPAL

410.494.4881 AMEEDER@mackenziecommercial.com



MATTHEW CURRAN, SIOR SENIOR VICE PRESIDENT & PRINCIPAL 443.573.3203

MCURRAN@mackenziecommercial.com



**DANIEL HUDAK, SIOR** SENIOR VICE PRESIDENT & PRINCIPAL

443.573.3205 DHUDAK@mackenziecommercial.com



BEL AIR, MD

**BALTIMORE, MD** 

**OFFICES IN:** 

ANNAPOLIS, MD

443-573-3200 111 S. Calvert Street Baltimore, MD 21202

LUTHERVILLE, MD

CHARLOTTESVILLE, VA

VISIT PROPERTY PAGE FOR MORE INFORMATION.

No warranty or representation, expressed or implied, is made as to the accuracy of the information contained herein, and same is submitted subject to errors, omissi