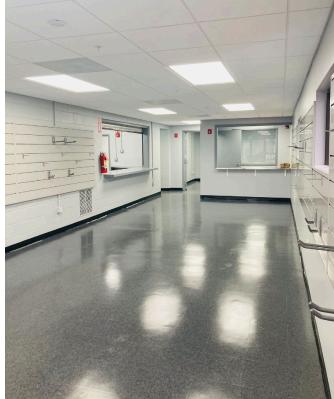

# SERVICE WAREHOUSE WITH OUTDOOR STORAGE

629 S. PHILADELPHIA BOULEVARD | ABERDEEN, MARYLAND 21001





FOR LEASE

#### **PROPERTY** OVERVIEW

#### **HIGHLIGHTS**:

- + 17,000 SF  $\pm$  with 9 drive-ins on 3.0 acres  $\pm$
- Prime location facing Route 40 (168 ft. ± of frontage and 39,284 vehicles per day)
- Fenced-in storage yard
- Ingress and egress access from both S. Philadelphia Blvd as well as Old Philadelphia Rd
- Easy access to Interstate 95
- Just north of APG (Aberdeen Proving Ground)

| BUILDING SIZE: | 17,000 SF ±              |
|----------------|--------------------------|
| LOT SIZE:      | 3.0 ACRES ±              |
| CLEAR HEIGHT:  | VARIES                   |
| DRIVE-INS:     | 9                        |
| ZONING:        | B-3 (HIGHWAY COMMERCIAL) |







## INTERIOR **PHOTOS**



#### SITE **PLAN**



GENERAL NOTES

1. BEARINGS SHOWN ON THIS PLAT ARE REFERRED TO THE BEARINGS AS REFERENCED BY THE CURRENT DEED RECORDED AMONG THE LAND RECORDS OF

4. THE FIELD WORK FOR THIS SURVEY WAS COMPLETED ON JUNE 23, 2008. 5. THE SUBJECT PROPERTY IS SITUATE IN FLOOD ZONE X (AREAS OF 500-YEAR FLOOD; AREAS OF 100-YEAR FLOOD WITH AVERAGE DEPTHS OF LESS THAN 1 FOOT OR WITH

HARFORD COUNTY, MARYLAND IN LIBER 5636 AT FOLIO 198. 2. CURRENT OWNERSHIP: PHILADELPHIA 629 LIMITED LIABILITY COMPANY CURRENT DEED REFERENCE: LIBER 5636, FOLIO 198 3. TOTAL AREA 3.000 ACRES OF LAND, MORE OR LESS

FROM A COLLECTOR ROAD 20 FEET

FROM A LOCAL ROAD: 10 FEET

#### **EXPANSION** PLANS



ELEVATION



2ND FLOOR PLAN (MEZZ.)



**1ST FLOOR PLAN** 

# LOCAL **BIRDSEYE**



### *