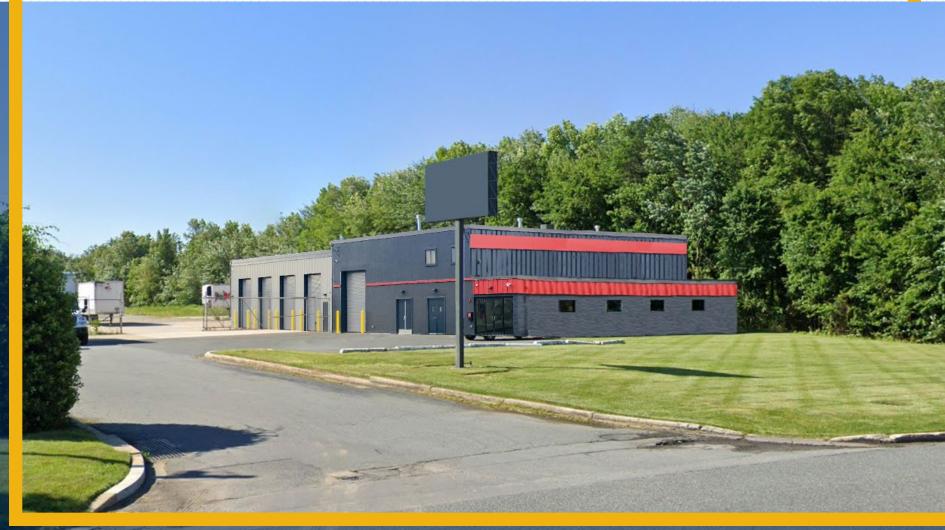

#### **PROPERTY** OVERVIEW

#### **HIGHLIGHTS**:

- + 17,000 SF  $\pm$  with 9 drive-ins on 3.0 acres  $\pm$
- Prime location facing Route 40 (168 ft. ± of frontage and 39,284 vehicles per day)
- Fenced-in storage yard
- Ingress and egress access from both S. Philadelphia Blvd as well as Old Philadelphia Rd
- Easy access to Interstate 95
- Just north of APG (Aberdeen Proving Ground)

| BUILDING SIZE: | 17,000 SF ±              |
|----------------|--------------------------|
| LOT SIZE:      | 3.0 ACRES ±              |
| CLEAR HEIGHT:  | VARIES                   |
| DRIVE-INS:     | 9                        |
| ZONING:        | B-3 (HIGHWAY COMMERCIAL) |