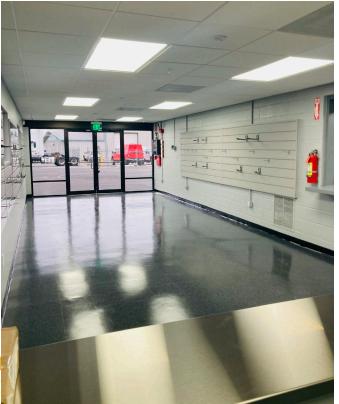

# SERVICE WAREHOUSE WITH OUTDOOR STORAGE

629 S. PHILADELPHIA BOULEVARD | ABERDEEN, MARYLAND 21001





FOR LEASE

#### **PROPERTY** OVERVIEW

#### **HIGHLIGHTS**:

- + 17,000 SF  $\pm$  with 9 drive-ins on 3.0 acres  $\pm$
- Prime location facing Route 40 (168 ft. ± of frontage and 39,284 vehicles per day)
- Fenced-in storage yard
- Ingress and egress access from both S. Philadelphia Blvd as well as Old Philadelphia Rd
- Easy access to Interstate 95
- Just north of APG (Aberdeen Proving Ground)

| BUILDING SIZE: | 17,000 SF ±              |
|----------------|--------------------------|
| LOT SIZE:      | 3.0 ACRES ±              |
| CLEAR HEIGHT:  | VARIES                   |
| DRIVE-INS:     | 9                        |
| ZONING:        | B-3 (HIGHWAY COMMERCIAL) |







## INTERIOR **PHOTOS**



#### SITE **PLAN**



GENERAL NOTES

1. BEARINGS SHOWN ON THIS PLAT ARE REFERRED TO THE BEARINGS AS REFERENCED BY THE CURRENT DEED RECORDED AMONG THE LAND RECORDS OF

4. THE FIELD WORK FOR THIS SURVEY WAS COMPLETED ON JUNE 23, 2008. 5. THE SUBJECT PROPERTY IS SITUATE IN FLOOD ZONE X (AREAS OF 500-YEAR FLOOD; AREAS OF 100-YEAR FLOOD WITH AVERAGE DEPTHS OF LESS THAN 1 FOOT OR WITH

HARFORD COUNTY, MARYLAND IN LIBER 5636 AT FOLIO 198. 2. CURRENT OWNERSHIP: PHILADELPHIA 629 LIMITED LIABILITY COMPANY CURRENT DEED REFERENCE: LIBER 5636, FOLIO 198 3. TOTAL AREA 3.000 ACRES OF LAND, MORE OR LESS

FROM A COLLECTOR ROAD 20 FEET

FROM A LOCAL ROAD: 10 FEET

#### **EXPANSION** PLANS



ELEVATION



2ND FLOOR PLAN (MEZZ.)



**1ST FLOOR PLAN** 

# LOCAL **BIRDSEYE**



###