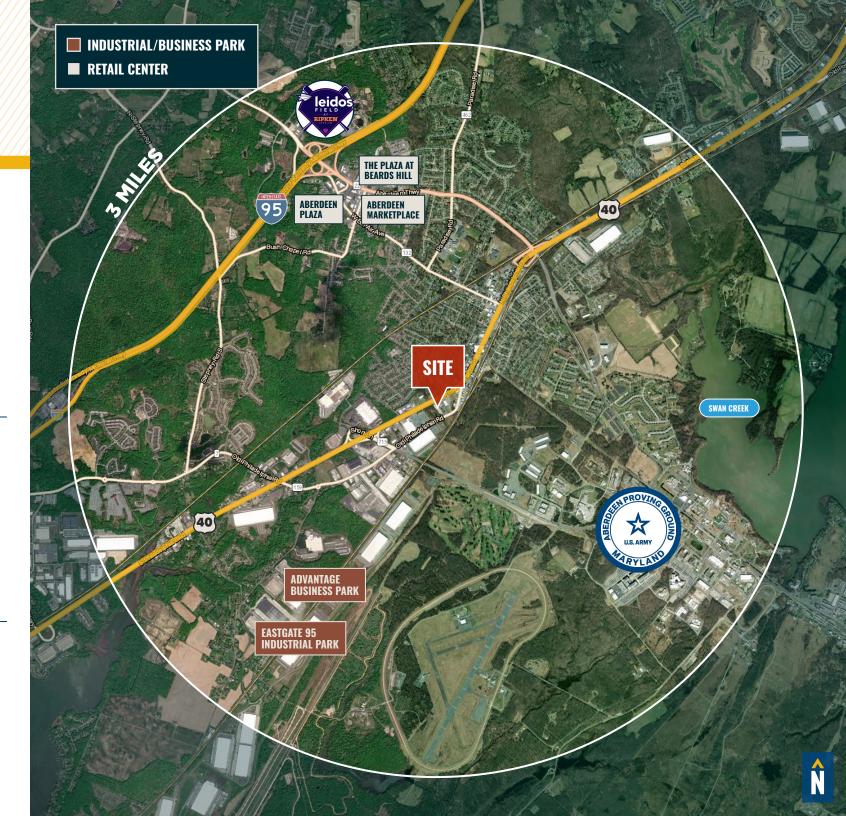

WN ON THIS PLAT ARE REFERRED TO THE BEARINGS AS REFERENCED BY THE CURRENT DEED RECORDED AMONG THE LAND RECORDS OF

4. THE FIELD WORK FOR THIS SURVEY WAS COMPLETED ON JUNE 23, 2008. 5. THE SUBJECT PROPERTY IS SITUATE IN FLOOD ZONE X (AREAS OF 500-YEAR FLOOD; AREAS OF 100-YEAR FLOOD WITH AVERAGE DEPTHS OF LESS THAN 1 FOOT OR WITH

HARFORD COUNTY, MARYLAND IN LIBER 5636 AT FOLIO 198. 2. CURRENT OWNERSHIP: PHILADELPHIA 629 LIMITED LIABILITY COMPANY CURRENT DEED REFERENCE: LIBER 5636, FOLIO 198 3. TOTAL AREA 3.000 ACRES OF LAND, MORE OR LESS

FROM A COLLECTOR ROAD 20 FEET

FROM A LOCAL ROAD: 10 FEET

#### **EXPANSION** PLANS



ELEVATION



2ND FLOOR PLAN (MEZZ.)



**1ST FLOOR PLAN** 

# LOCAL **BIRDSEYE**



### **TRADE** A R E A





32.1 MILES **36 MIN. DRIVE** (seagirt marine terminal)





# FOR MORE INFO **CONTACT:**



ANDREW MEEDER, SIOR SENIOR VICE PRESIDENT & PRINCIPAL

410.494.4881 AMEEDER@mackenziecommercial.com



MATTHEW CURRAN, SIOR SENIOR VICE PRESIDENT & PRINCIPAL 443.573.3203

MCURRAN@mackenziecommercial.com



**DANIEL HUDAK, SIOR** SENIOR VICE PRESIDENT & PRINCIPAL

443.573.3205 DHUDAK@mackenziecommercial.com



BEL AIR, MD

**BALTIMORE, MD** 

**OFFICES IN:** 

ANNAPOLIS, MD

443-573-3200 111 S. Calvert Street Baltimore, MD 21202

LUTHERVILLE, MD

CHARLOTTESVILLE, VA

VISIT PROPERTY PAGE FOR MORE INFORMATION.

No warranty or representation, expressed or implied, is made as to the accuracy of the information contained herein, and same is submitted subject to errors, omissions, change of price, rental or other conditions, withdrawal without notice, and to any