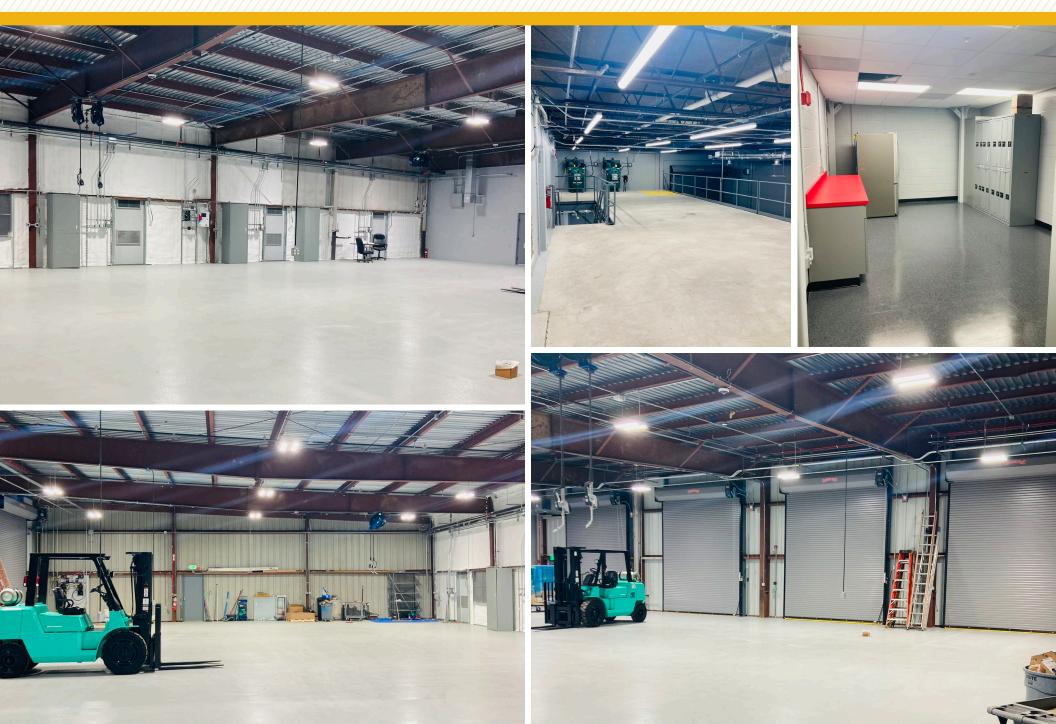

WAREHOUSE WITH OUTDOOR STORAGE

629 S. PHILADELPHIA BOULEVARD | ABERDEEN, MARYLAND 21001





FOR LEASE

#### **PROPERTY** OVERVIEW

#### **HIGHLIGHTS**:

- + 17,000 SF  $\pm$  with 9 drive-ins on 3.0 acres  $\pm$
- Prime location facing Route 40 (168 ft. ± of frontage and 39,284 vehicles per day)
- Fenced-in storage yard
- Ingress and egress access from both S. Philadelphia Blvd as well as Old Philadelphia Rd
- Easy access to Interstate 95
- Just north of APG (Aberdeen Proving Ground)

| BUILDING SIZE: | 17,000 SF ±              |
|----------------|--------------------------|
| LOT SIZE:      | 3.0 ACRES ±              |
| CLEAR HEIGHT:  | VARIES                   |
| DRIVE-INS:     | 9                        |
| ZONING:        | B-3 (HIGHWAY COMMERCIAL) |







## INTERIOR **PHOTOS**



#### SITE **PLAN**



GENERAL NOTES

1. BEARINGS SHOWN ON THIS PLAT ARE REFERRED TO THE BEARINGS AS REFERENCED BY THE CURRENT DEED RECORDED AMONG THE LAND RECORDS OF

4. THE FIELD WORK FOR THIS SURVEY WAS COMPLETED ON JUNE 23, 2008. 5. THE SUBJECT PROPERTY IS SITUATE IN FLOOD ZONE X (AREAS OF 500-YEAR FLOOD; AREAS OF 100-YEAR FLOOD WITH AVERAGE DEPTHS OF LESS THAN 1 FOOT OR WITH

HARFORD COUNTY, MARYLAND IN LIBER 5636 AT FOLIO 198. 2. CURRENT OWNERSHIP: PHILADELPHIA 629 LIMITED LIABILITY COMPANY CURRENT DEED REFERENCE: LIBER 5636, FOLIO 198 3. TOTAL AREA 3.000 ACRES OF LAND, MORE OR LESS

FROM A COLLECTOR ROAD 20 FEET

FROM A LOCAL ROAD: 10 FEET

#### **EXPANSION** PLANS



ELEVATION



2ND FLOOR PLAN (MEZZ.)



**1ST FLOOR PLAN** 

# LOCAL **BIRDSEYE**



### **TRADE** A R E A





32.1