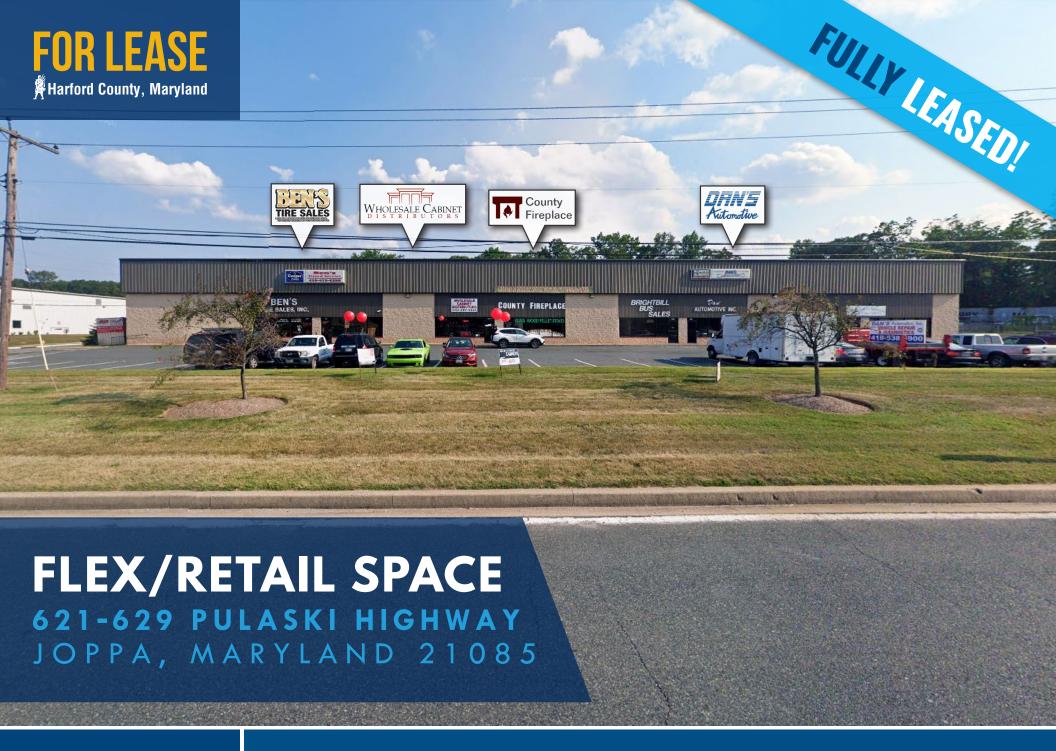

### FLEX/RETAIL SPACE 621-629 PULASKI HIGHWAY | JOPPA, MARYLAND 21085

### **STATUS**

**Fully Leased** 

### **FOR LEASE**

Harford County, Maryland