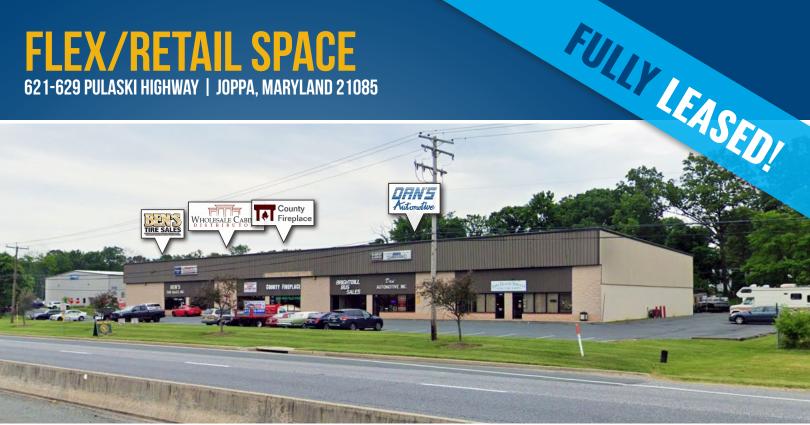

### FLEX/RETAIL SPACE 621-629 PULASKI HIGHWAY | JOPPA, MARYLAND 21085

### **STATUS**

**Fully Leased** 