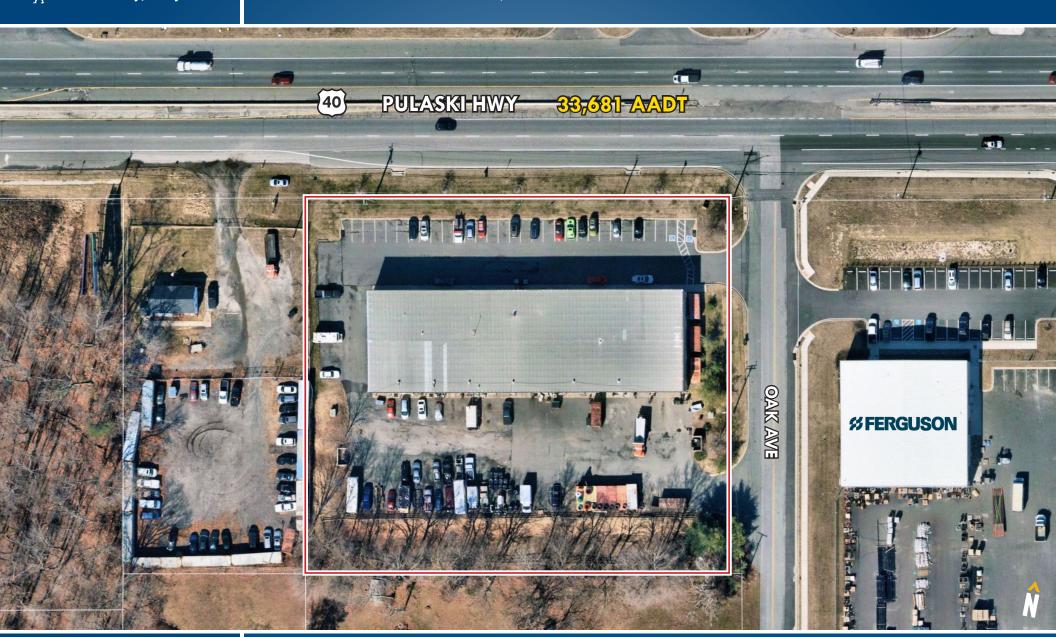

### **AERIAL**

621-629 PULASKI HIGHWAY | JOPPA, MARYLAND 21085

### TRAFFIC COUNT

25,911 AADT (Pulaski Hwy)