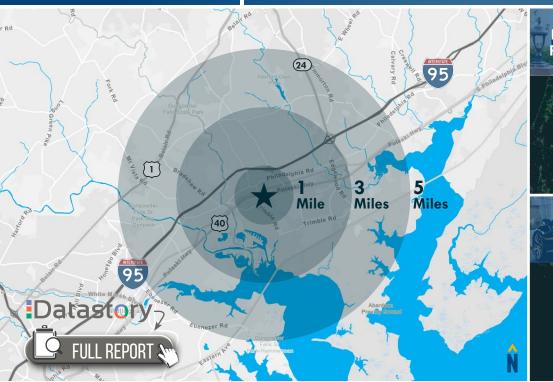

D 21085



### **STATUS**

**Fully Leased** 

### **BUILDING SIZE**

20.160 sf

### **LOT SIZE**

2.33 Acres

**B3** (General Business District)

### TRAFFIC COUNT

25,911 AADT (Pulaski Hwy)

### **RENTAL RATE**

\$2.250.00/mo. + Utilities

### **HIGHLIGHTS**

- ► High visibility location fronting heavily trafficked Pulaski Hwy/ Rt. 40 (25,911 cars per day)
- ► Close proximity to I-95 and **Routes 152 (Mountain Road)** and 24 (Emmorton Road)









### **AERIAL**

621-629 PULASKI HIGHWAY | JOPPA, MARYLAND 21085







## INTERIOR PHOTOS 621-629 PULASKI HIGHWAY | JOPPA, MARYLAND 21085











### TRADE AREA

621-629 PULASKI HIGHWAY | JOPPA, MARYLAND 21085





### **FOR LEASE**

Harford County, Maryland

# LOCATION / DEMOGRAPHICS (2022) 621-629 PULASKI HIGHWAY | JOPPA, MARYLAND 21085



RESIDENTIAL POPULATION 4,901

33,471 94,496

NUMBER OF HOUSEHOLDS

1.855 12,712 35,396 AVERAGE HH SIZE 2.64 2.63 2.66

MEDIAN AGE 39.8 37.6 3 MILE 38.8

**AVERAGE** HH INCOME

> \$108,507 \$100,969

\$122,119

EDUCATION (COLLEGE+)

61.0%

61.9%

65.2% 95.7%

**EMPLOYMENT** DAYTIME (AGE 16+ IN POPULATION LABOR FORCE)

> 4,327 28,606

> 79,010

21% **IMPROVEMENT** 2 MILES LEARN MORE

2.88

MEDIAN AGE

\$72,100



Metro Fusion is a young, diverse market made up of hard-working residents that are dedicated to climbing the ladders of their professional and social lives. They spend money readily unless saving.

2.65 **AVERAGE HH SIZE** 

29.3 MEDIAN AGE

\$35,700 MEDIAN HH INCOME



These conservative, family-oriented consumers are thrifty but willing to carry some debt and are already investi