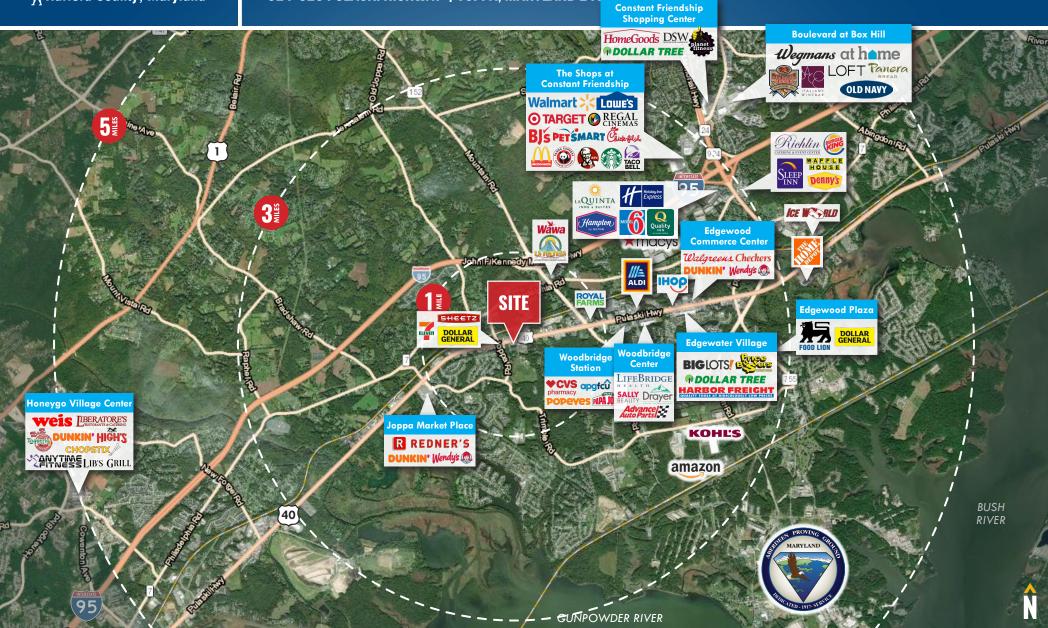

### FLEX/RETAIL SPACE 621-629 PULASKI HIGHWAY | JOPPA, MARYLAND 21085



### **STATUS**

**Fully Leased** 

### **BUILDING SIZE**

20.160 sf

### **LOT SIZE**

2.33 Acres

**B3** (General Business District)

### TRAFFIC COUNT

25,911 AADT (Pulaski Hwy)

### **RENTAL RATE**

\$2.250.00/mo. + Utilities

### **HIGHLIGHTS**

- ► High visibility location fronting heavily trafficked Pulaski Hwy/ Rt. 40 (25,911 cars per day)
- ► Close proximity to I-95 and **Routes 152 (Mountain Road)** and 24 (Emmorton Road)









### **AERIAL**

621-629 PULASKI HIGHWAY | JOPPA, MARYLAND 21085







## INTERIOR PHOTOS 621-629 PULASKI HIGHWAY | JOPPA, MARYLAND 21085











### TRADE AREA

621-629 PULASKI HIGHWAY | JOPPA, MARYLAND 21085





### **FOR LEASE**

Harford County, Maryland

# LOCATION / DEMOGRAPHICS (2022) 621-629 PULASKI HIGHWAY | JOPPA, MARYLAND 21085



RESIDENTIAL POPULATION 4,901

33,471 94,496

NUMBER OF HOUSEHOLDS

1.855 12,712 35,396 AVERAGE HH SIZE 2.64 2.63 2.66

MEDIAN AGE 39.8 37.6 3 MILE 38.8

**AVERAGE** HH INCOME

> \$108,507 \$100,969

\$122,119

EDUCATION (COLLEGE+)

61.0%

61.9%

65.2% 95.7%

**EMPLOYMENT** DAYTIME (AGE 16+ IN POPULATION LABOR FORCE)

> 4,327 28,606

> 79,010

21% **IMPROVEMENT** 2 MILES LEARN MORE

2.88

MEDIAN AGE

\$72,100



Metro Fusion is a young, diverse market made up of hard-working residents that are dedicated to climbing the ladders of their professional and social lives. They spend money readily unless saving.

2.65 **AVERAGE HH SIZE** 

29.3 MEDIAN AGE

\$35,700 M