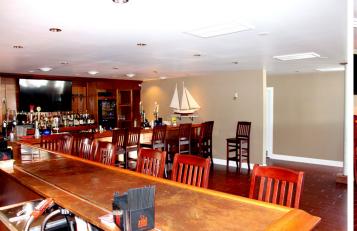

lease a turn-key waterfront restaurant in a prime location
- Adjacent to Knapp's Narrows Marina & Inn
- Fully Equipped & Ready to Operate
- Dock & Dine
- Prime Waterfront Location slips for boaters, stunning water views and plenty of parking
- 50 indoor seats and 120 outdoor deck seats
- Renovated in 2015
- High-Traffic Area on Tilghman Island
- Close Proximity to hotels including Wylder Hotel and The Inn at Perry Cabin
- Just 15 Minutes from St. Michaels & its attractions including Chesapeake Maritime Museum
- Popular Chesapeake Bay Destination

| BUILDING SIZE: | 3,104 SF ±         |
|----------------|--------------------|
| LOT SIZE:      | 0.84 ACRES $\pm$   |
| ZONING:        | VILLAGE MIXED (VM) |
| RENTAL RATE:   | NEGOTIABLE         |



### ADDITIONAL **PHOTOS**



















## LOCAL **BIRDSEYE**





## **VISITATION** OVERVIEW

| ESTIMATED YEARLY<br>VISITOR VOLUME:                             | ST. MICHAELS: 429,958                                                           |
|-----------------------------------------------------------------|---------------------------------------------------------------------------------|
|                                                                 | TALBOT COUNTY: 516,399                                                          |
| AVERAGE LENGTH<br>OF STAY:                                      | TALBOT COUNTY:<br>1.6 DAYS                                                      |
| DINED AT A LOCAL<br>ESTABLISHMENT/<br>ENJOYED LOCAL<br>SEAFOOD: | ALL VISITORS: 48%