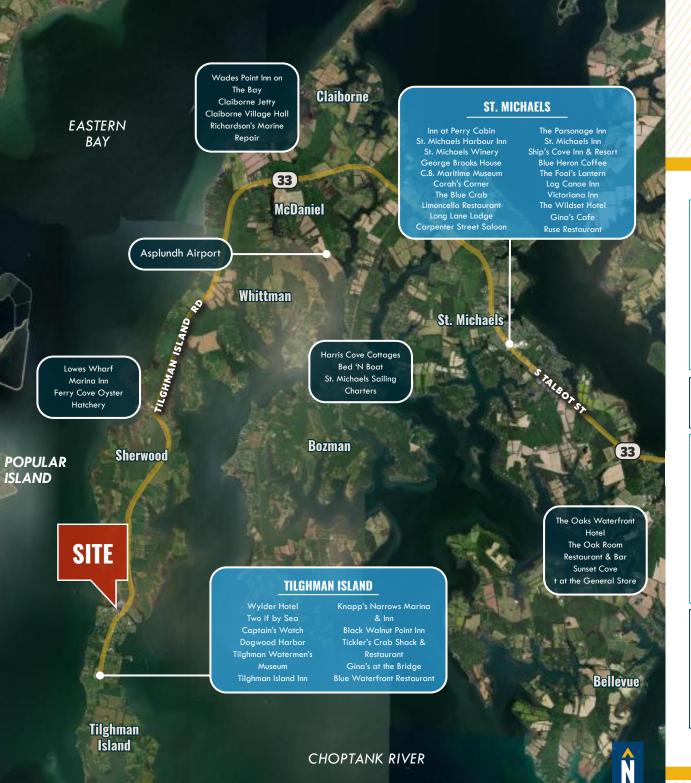

t restaurant in a prime location
- Adjacent to Knapp's Narrows Marina & Inn
- Fully Equipped & Ready to Operate
- Dock & Dine
- Prime Waterfront Location slips for boaters, stunning water views and plenty of parking
- 50 indoor seats and 120 outdoor deck seats
- Renovated in 2015
- High-Traffic Area on Tilghman Island
- Close Proximity to hotels including Wylder Hotel and The Inn at Perry Cabin
- Just 15 Minutes from St. Michaels & its attractions including Chesapeake Maritime Museum
- Popular Chesapeake Bay Destination

| BUILDING SIZE: | 3,104 SF ±         |
|----------------|--------------------|
| LOT SIZE:      | 0.84 ACRES $\pm$   |
| ZONING:        | VILLAGE MIXED (VM) |
| RENTAL RATE:   | NEGOTIABLE         |



### ADDITIONAL **PHOTOS**



















## LOCAL **BIRDSEYE**





## **VISITATION** OVERVIEW

| ESTIMATED YEARLY<br>VISITOR VOLUME:                             | ST. MICHAELS: 429,958                                                           |
|-----------------------------------------------------------------|---------------------------------------------------------------------------------|
|                                                                 | TALBOT COUNTY: 516,399                                                          |
| AVERAGE LENGTH<br>OF STAY:                                      | TALBOT COUNTY:<br>1.6 DAYS                                                      |
| DINED AT A LOCAL<br>ESTABLISHMENT/<br>ENJOYED LOCAL<br>SEAFOOD: | ALL VISITORS: 48%                                                               |
|