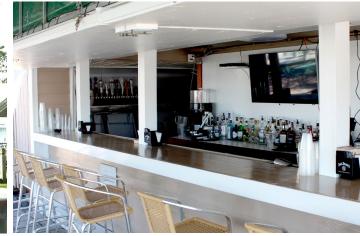

rtunity to lease a turn-key waterfront restaurant in a prime location
- Adjacent to Knapp's Narrows Marina & Inn
- Fully Equipped & Ready to Operate
- Dock & Dine
- Prime Waterfront Location slips for boaters, stunning water views and plenty of parking
- 50 indoor seats and 120 outdoor deck seats
- Renovated in 2015
- High-Traffic Area on Tilghman Island
- Close Proximity to hotels including Wylder Hotel and The Inn at Perry Cabin
- Just 15 Minutes from St. Michaels & its attractions including Chesapeake Maritime Museum
- Popular Chesapeake Bay Destination

| BUILDING SIZE: | 3,104 SF ±         |
|----------------|--------------------|
| LOT SIZE:      | 0.84 ACRES $\pm$   |
| ZONING:        | VILLAGE MIXED (VM) |
| RENTAL RATE:   | NEGOTIABLE         |



### ADDITIONAL **PHOTOS**



















## LOCAL **BIRDSEYE**





## **VISITATION** OVERVIEW

| ESTIMATED YEARLY<br>VISITOR VOLUME:                             | ST. MICHAELS: 429,958                                                           |
|-----------------------------------------------------------------|---------------------------------------------------------------------------------|
|                                                                 | TALBOT COUNTY: 516,399                                                          |
| AVERAGE LENGTH<br>OF STAY:                                      | TALBOT COUNTY:<br>1.6 DAYS                                                      |
| DINED AT A LOCAL<br>ESTABLISHMENT/<br>ENJOYED LOCAL<br>SEAFOOD: | ALL VISITORS: 48%