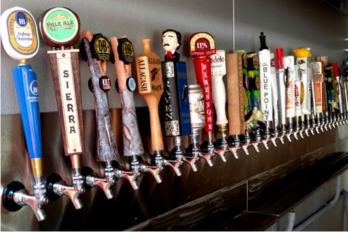

y to lease a turn-key waterfront restaurant in a prime location
- Adjacent to Knapp's Narrows Marina & Inn
- Fully Equipped & Ready to Operate
- Dock & Dine
- Prime Waterfront Location slips for boaters, stunning water views and plenty of parking
- 50 indoor seats and 120 outdoor deck seats
- Renovated in 2015
- High-Traffic Area on Tilghman Island
- Close Proximity to hotels including Wylder Hotel and The Inn at Perry Cabin
- Just 15 Minutes from St. Michaels & its attractions including Chesapeake Maritime Museum
- Popular Chesapeake Bay Destination

| BUILDING SIZE: | 3,104 SF ±         |
|----------------|--------------------|
| LOT SIZE:      | 0.84 ACRES $\pm$   |
| ZONING:        | VILLAGE MIXED (VM) |
| RENTAL RATE:   | NEGOTIABLE         |



### ADDITIONAL **PHOTOS**



















## LOCAL **BIRDSEYE**





## **VISITATION** OVERVIEW

| ESTIMATED YEARLY<br>VISITOR VOLUME:                             | ST. MICHAELS: 429,958                                                           |
|-----------------------------------------------------------------|---------------------------------------------------------------------------------|
|                                                                 | TALBOT COUNTY: 516,399                                                          |
| AVERAGE LENGTH<br>OF STAY:                                      | TALBOT COUNTY:<br>1.6 DAYS                                                      |
| DINED AT A LOCAL<br>ESTABLISHMENT/<br>ENJOYED LOCAL<br>SEAFOOD: | ALL VISITORS: 48%