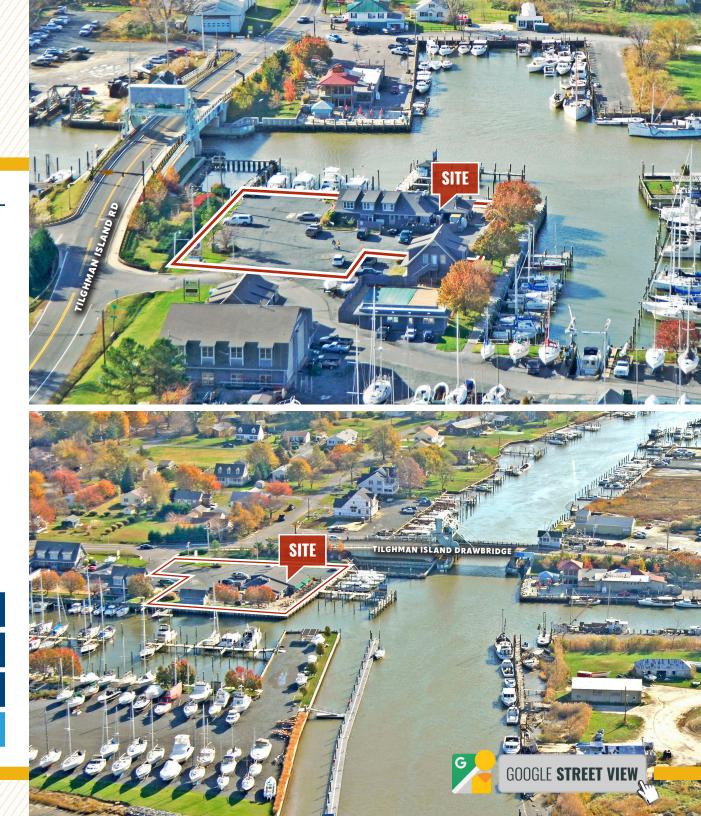

#### **HIGHLIGHTS**:

- A rare opportunity to lease a turn-key waterfront restaurant in a prime location
- Adjacent to Knapp's Narrows Marina & Inn
- Fully Equipped & Ready to Operate
- Dock & Dine
- Prime Waterfront Location slips for boaters, stunning water views and plenty of parking
- 50 indoor seats and 120 outdoor deck seats
- Renovated in 2015
- High-Traffic Area on Tilghman Island
- Close Proximity to hotels including Wylder Hotel and The Inn at Perry Cabin
- Just 15 Minutes from St. Michaels & its attractions including Chesapeake Maritime Museum
- Popular Chesapeake Bay Destination

| BUILDING SIZE: | 3,104 SF ±         |
|----------------|--------------------|
| LOT SIZE:      | 0.84 ACRES $\pm$   |
| ZONING:        | VILLAGE MIXED (VM) |
| RENTAL RATE:   | NEGOTIABLE         |



### ADDITIONAL **PHOTOS**



















## LOCAL **BIRDSEYE**





## **VISITATION** OVERVIEW

| ESTIMATED YEARLY<br>VISITOR VOLUME:                             | ST. MICHAELS: 429,958                                                           |
|-----------------------------------------------------------------|---------------------------------------------------------------------------------|
|                                                                 | TALBOT COUNTY: 516,399                                                          |
| AVERAGE LENGTH<br>OF STAY:                                      | TALBOT COUNTY:<br>1.6 DAYS                                                      |
| DINED AT A LOCAL<br>ESTABLISHMENT/<br>ENJOYED LOCAL<br>SEAFOOD: | ALL VISITORS: 48%