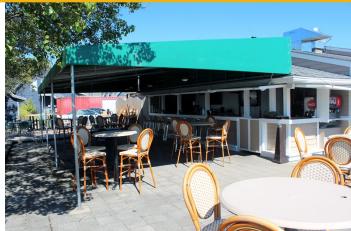

#### **PROPERTY** OVERVIEW

#### **HIGHLIGHTS**:

- A rare opportunity to lease a turn-key waterfront restaurant in a prime location
- Adjacent to Knapp's Narrows Marina & Inn
- Fully Equipped & Ready to Operate
- Dock & Dine
- Prime Waterfront Location slips for boaters, stunning water views and plenty of parking
- 50 indoor seats and 120 outdoor deck seats
- Renovated in 2015
- High-Traffic Area on Tilghman Island
- Close Proximity to hotels including Wylder Hotel and The Inn at Perry Cabin
- Just 15 Minutes from St. Michaels & its attractions including Chesapeake Maritime Museum
- Popular Chesapeake Bay Destination