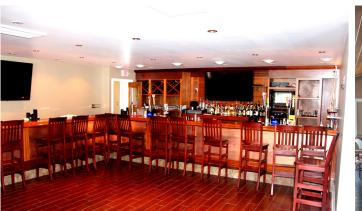

unity to lease a turn-key waterfront restaurant in a prime location
- Adjacent to Knapp's Narrows Marina & Inn
- Fully Equipped & Ready to Operate
- Dock & Dine
- Prime Waterfront Location slips for boaters, stunning water views and plenty of parking
- 50 indoor seats and 120 outdoor deck seats
- Renovated in 2015
- High-Traffic Area on Tilghman Island
- Close Proximity to hotels including Wylder Hotel and The Inn at Perry Cabin
- Just 15 Minutes from St. Michaels & its attractions including Chesapeake Maritime Museum
- Popular Chesapeake Bay Destination

| BUILDING SIZE: | 3,104 SF ±         |
|----------------|--------------------|
| LOT SIZE:      | 0.84 ACRES $\pm$   |
| ZONING:        | VILLAGE MIXED (VM) |
| RENTAL RATE:   | NEGOTIABLE         |



### ADDITIONAL **PHOTOS**



















## LOCAL **BIRDSEYE**





## **VISITATION** OVERVIEW

| ESTIMATED YEARLY<br>VISITOR VOLUME:                             | ST. MICHAELS: 429,958                                                           |
|-----------------------------------------------------------------|---------------------------------------------------------------------------------|
|                                                                 | TALBOT COUNTY: 516,399                                                          |
| AVERAGE LENGTH<br>OF STAY:                                      | TALBOT COUNTY:<br>1.6 DAYS                                                      |
| DINED AT A LOCAL<br>ESTABLISHMENT/<br>ENJOYED LOCAL<br>SEAFOOD: | ALL VISITORS: 48%