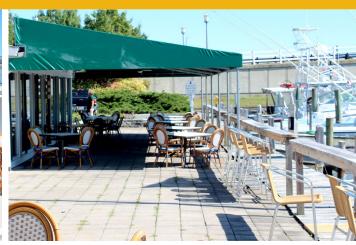

ity to lease a turn-key waterfront restaurant in a prime location
- Adjacent to Knapp's Narrows Marina & Inn
- Fully Equipped & Ready to Operate
- Dock & Dine
- Prime Waterfront Location slips for boaters, stunning water views and plenty of parking
- 50 indoor seats and 120 outdoor deck seats
- Renovated in 2015
- High-Traffic Area on Tilghman Island
- Close Proximity to hotels including Wylder Hotel and The Inn at Perry Cabin
- Just 15 Minutes from St. Michaels & its attractions including Chesapeake Maritime Museum
- Popular Chesapeake Bay Destination

| BUILDING SIZE: | 3,104 SF ±         |
|----------------|--------------------|
| LOT SIZE:      | 0.84 ACRES $\pm$   |
| ZONING:        | VILLAGE MIXED (VM) |
| RENTAL RATE:   | NEGOTIABLE         |



### ADDITIONAL **PHOTOS**



















## LOCAL **BIRDSEYE**





## **VISITATION** OVERVIEW

| ESTIMATED YEARLY<br>VISITOR VOLUME:                             | ST. MICHAELS: 429,958                                                           |
|-----------------------------------------------------------------|---------------------------------------------------------------------------------|
|                                                                 | TALBOT COUNTY: 516,399                                                          |
| AVERAGE LENGTH<br>OF STAY:                                      | TALBOT COUNTY:<br>1.6 DAYS                                                      |
| DINED AT A LOCAL<br>ESTABLISHMENT/<br>ENJOYED LOCAL<br>SEAFOOD: | ALL VISITORS: 48%