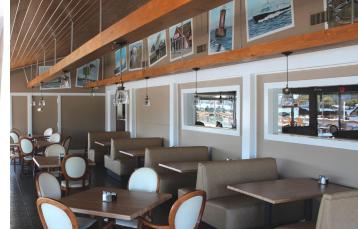

to lease a turn-key waterfront restaurant in a prime location
- Adjacent to Knapp's Narrows Marina & Inn
- Fully Equipped & Ready to Operate
- Dock & Dine
- Prime Waterfront Location slips for boaters, stunning water views and plenty of parking
- 50 indoor seats and 120 outdoor deck seats
- Renovated in 2015
- High-Traffic Area on Tilghman Island
- Close Proximity to hotels including Wylder Hotel and The Inn at Perry Cabin
- Just 15 Minutes from St. Michaels & its attractions including Chesapeake Maritime Museum
- Popular Chesapeake Bay Destination

| BUILDING SIZE: | 3,104 SF ±         |
|----------------|--------------------|
| LOT SIZE:      | 0.84 ACRES $\pm$   |
| ZONING:        | VILLAGE MIXED (VM) |
| RENTAL RATE:   | NEGOTIABLE         |



### ADDITIONAL **PHOTOS**



















## LOCAL **BIRDSEYE**





## **VISITATION** OVERVIEW

| ESTIMATED YEARLY<br>VISITOR VOLUME:                             | ST. MICHAELS: 429,958                                                           |
|-----------------------------------------------------------------|---------------------------------------------------------------------------------|
|                                                                 | TALBOT COUNTY: 516,399                                                          |
| AVERAGE LENGTH<br>OF STAY:                                      | TALBOT COUNTY:<br>1.6 DAYS                                                      |
| DINED AT A LOCAL<br>ESTABLISHMENT/<br>ENJOYED LOCAL<br>SEAFOOD: | ALL VISITORS: 48%