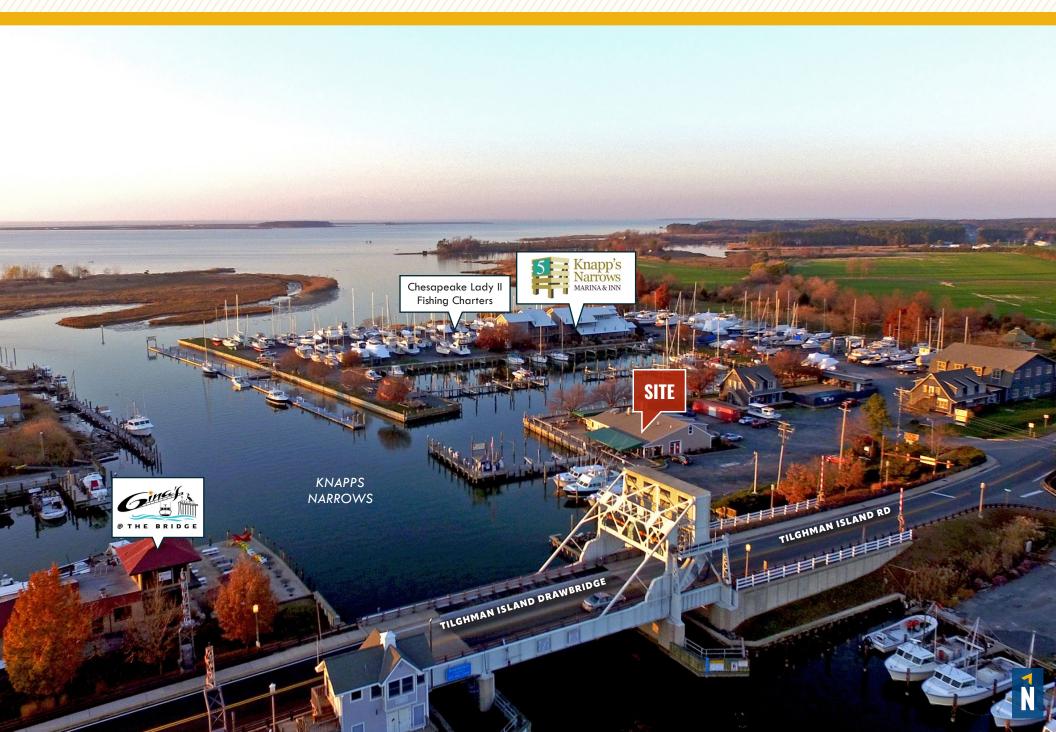

ont restaurant in a prime location
- Adjacent to Knapp's Narrows Marina & Inn
- Fully Equipped & Ready to Operate
- Dock & Dine
- Prime Waterfront Location slips for boaters, stunning water views and plenty of parking
- 50 indoor seats and 120 outdoor deck seats
- Renovated in 2015
- High-Traffic Area on Tilghman Island
- Close Proximity to hotels including Wylder Hotel and The Inn at Perry Cabin
- Just 15 Minutes from St. Michaels & its attractions including Chesapeake Maritime Museum
- Popular Chesapeake Bay Destination

| BUILDING SIZE: | 3,104 SF ±         |
|----------------|--------------------|
| LOT SIZE:      | 0.84 ACRES $\pm$   |
| ZONING:        | VILLAGE MIXED (VM) |
| RENTAL RATE:   | NEGOTIABLE         |



### ADDITIONAL **PHOTOS**



















## LOCAL **BIRDSEYE**





## **VISITATION** OVERVIEW

| ESTIMATED YEARLY<br>VISITOR VOLUME:                             | ST. MICHAELS: 429,958                                                           |
|-----------------------------------------------------------------|---------------------------------------------------------------------------------|
|                                                                 | TALBOT COUNTY: 516,399                                                          |
| AVERAGE LENGTH<br>OF STAY:                                      | TALBOT COUNTY:<br>1.6 DAYS                                                      |
| DINED AT A LOCAL<br>ESTABLISHMENT/<br>ENJOYED LOCAL<br>SEAFOOD: | ALL VISITORS: 48%                                                               |
|