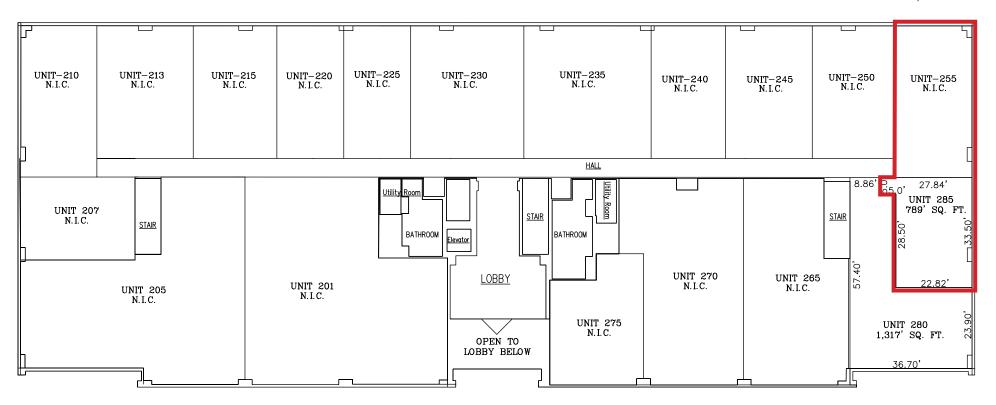

#### FLOOR PLAN - UNIT 255

#### FLOOR PLAN

UNITS 255 & 285: 1,842 SF

2nd. Floor FLOOR ELEV.=413.17' CEILING ELEV.=422.17'

AVAILABLE: UNITS 255 & 285: 1,842 SF

BUILDING SIZE: 62,300

STORIES:

CONDO FEES: \$1,228.00

ANNUAL TAXES: \$2,826.23 + \$2,149.55

**SALE PRICE:** \$400,000