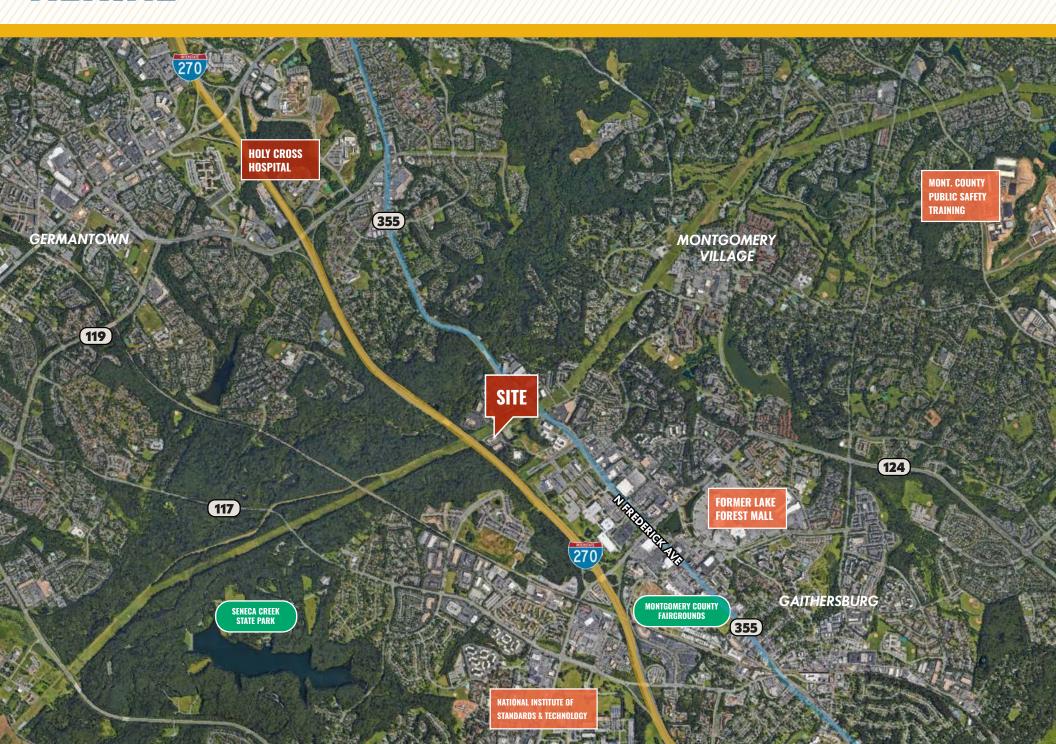

### **CROWN POINTE II**

610 PROFESSIONAL DR | GAITHERSBURG, MD 20879







# **PROPERTY** OVERVIEW

#### **HIGHLIGHTS:**

- Only unit available in the building
- Available in 30 days
- Fully finished office suite suitable for general office or medical use
- Excellent access to I-270 providing opportunity to service both Washington and Frederick markets

AVAILABLE: UNITS 255 & 285: 1,842 SF

BUILDING SIZE: 62,300

STORIES:

CONDO FEES: \$1,228.00

ANNUAL TAXES: \$2,826.23 + \$2,149.55

**SALE PRICE:** \$400,000





#### FLOOR PLAN - UNIT 255



#### FLOOR PLAN

UNITS 255 & 285: 1,842 SF



2nd. Floor FLOOR ELEV.=413.17' CEILING ELEV.=422.17'

#### **AERIAL**



#### DRIVE TIMES



## FOR MORE INFO CONTACT:



PATRICK SMITH, SIOR VICE PRESIDENT
410.494.4866
PSMITH@mackenziecommercial.com



CHRIS BOLAND
VICE PRESIDENT
410.494.6644
CBOLAND@mackenziecommercial.com