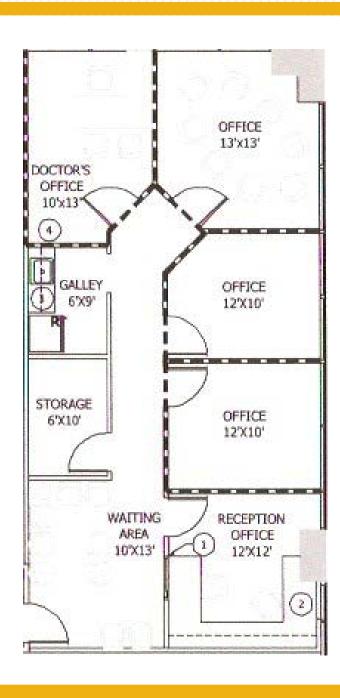

#### FLOOR PLAN - UNIT 255

#### FLOOR PLAN

UNITS 255 & 285: 1,842 SF

2nd. Floor FLOOR ELEV.=413.17' CEILING ELEV.=422.17'