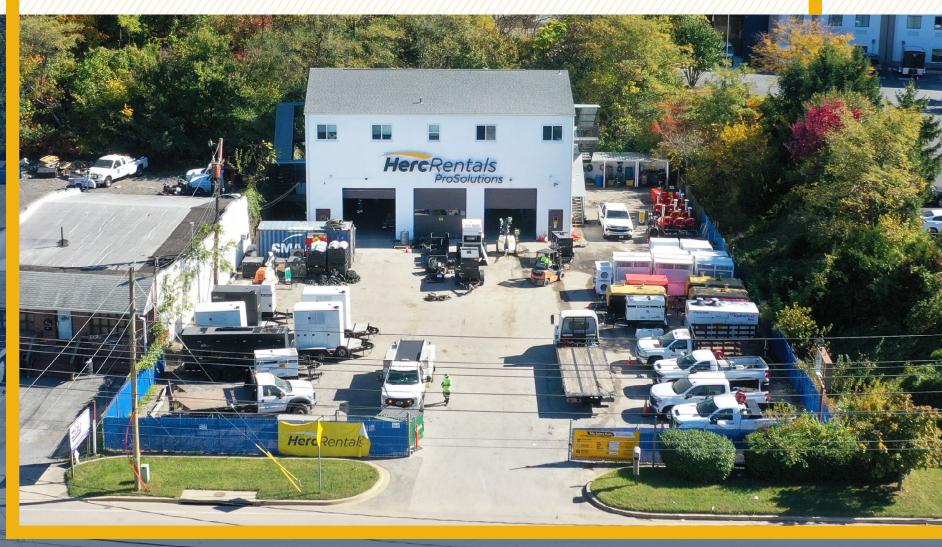

## **AUTOMOTIVE/INDUSTRIAL BUILDING**

6051 BELLE GROVE ROAD | BALTIMORE, MARYLAND 21225

COMMERCIAL REAL ESTATE SERVICES, LLC

# **PROPERTY** OVERVIEW

### **HIGHLIGHTS:**

- 2nd floor finished office space
- Fenced-in outdoor storage yard
- Public water and Sewer
- New TRANE HVAC servicing office space
- New roof in 2020
- 3 phase electrical power
- Easy access to I-695, I-895, I--295 and I-95
- Close proximity to BWI Airport and the Port of Baltimore