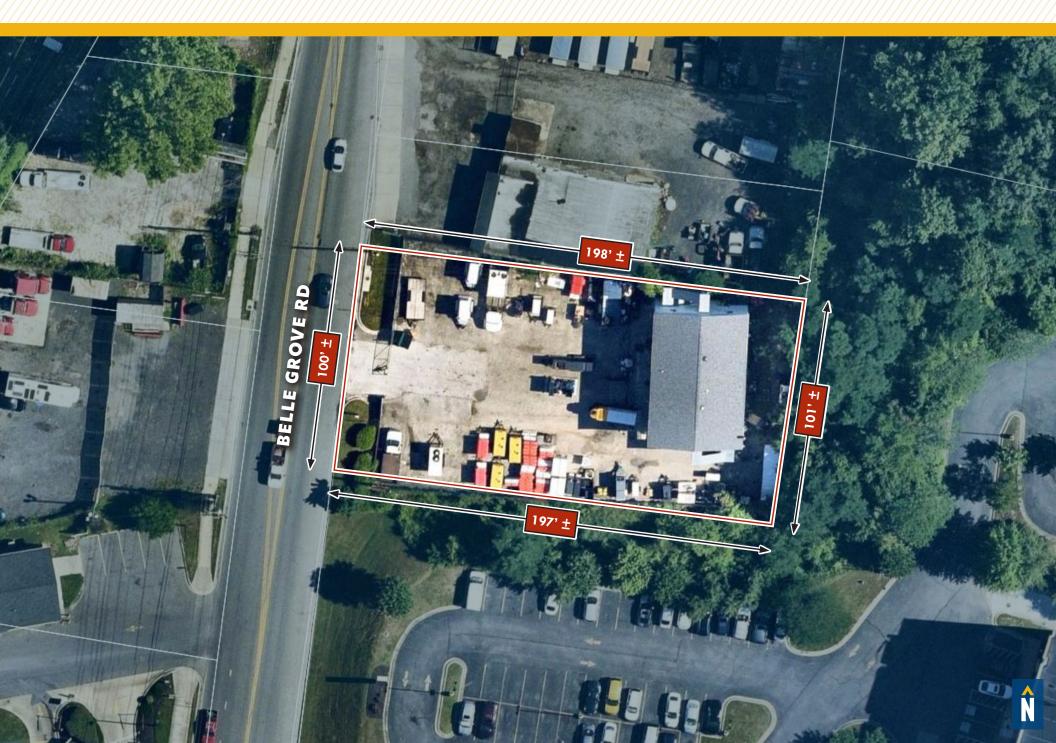

| BUILDING SIZE: | 5,200 SF ±                      |
|----------------|---------------------------------|
| LOT SIZE:      | .46 ACRES ±                     |
| CLEAR HEIGHT:  | 16' ±                           |
| DRIVE-INS:     | 3 (OVERSIZED: 14' W x 14' H)    |
| ZONING:        | C-4 (HEAVY COMMERCIAL DISTRICT) |

### **AERIAL / PARCEL OUTLINE**