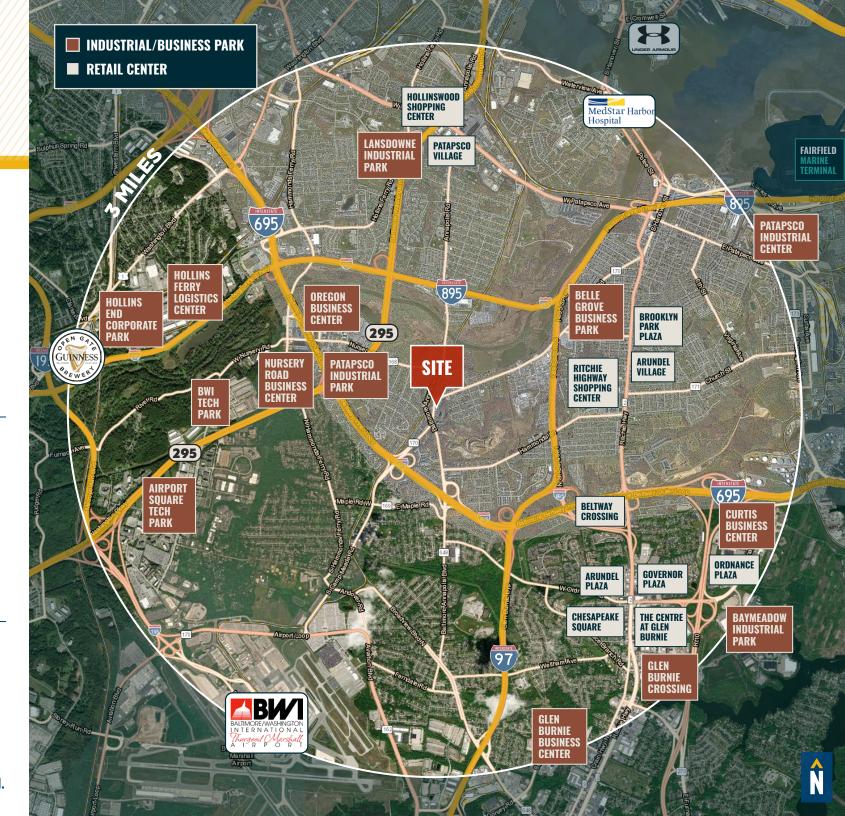

00 SF ±                      |
|----------------|---------------------------------|
| LOT SIZE:      | .46 ACRES ±                     |
| CLEAR HEIGHT:  | 16' ±                           |
| DRIVE-INS:     | 3 (OVERSIZED: 14' W x 14' H)    |
| ZONING:        | C-4 (HEAVY COMMERCIAL DISTRICT) |





### **AERIAL / PARCEL OUTLINE**



### FLOOR PLAN: 2ND FLOOR OFFICE



## LOCAL BIRDSEYE



### TRADE AREA

#### **DRIVING DISTANCE TO:**



0.7 MILES **2 MIN. DRIVE** 



1.3 MILES **3 MIN. DRIVE** 



2.3 MILES **4 MIN. DRIVE** 



5.0 MILES **6 MIN. DRIVE** 



4.1 MILES

8 MIN. DRIVE
(FAIRFIELD
MARINE TERMINAL)

**BALTIMORE, MD** 

9.5 MILES **15 MIN.** 

WASHINGTON, DC

33.8 MILES **47 MIN.** 

PHILADELPHIA, PA

106.0 MILES **1 HR. 40 MIN.** 

RICHMOND, VA

148.0 MILES **2 HRS. 10 MIN**.



# FOR MORE INFO CONTACT:



CHRIS WALSH
SENIOR VICE PRESIDENT
410.494.4857
CWALSH@mackenziecommercial.com



ANDREW MEEDER, SIOR
SENIOR VICE PRESIDENT & PRINCIPAL
410.494.4881
AMEEDER@mackenziecommercial.com