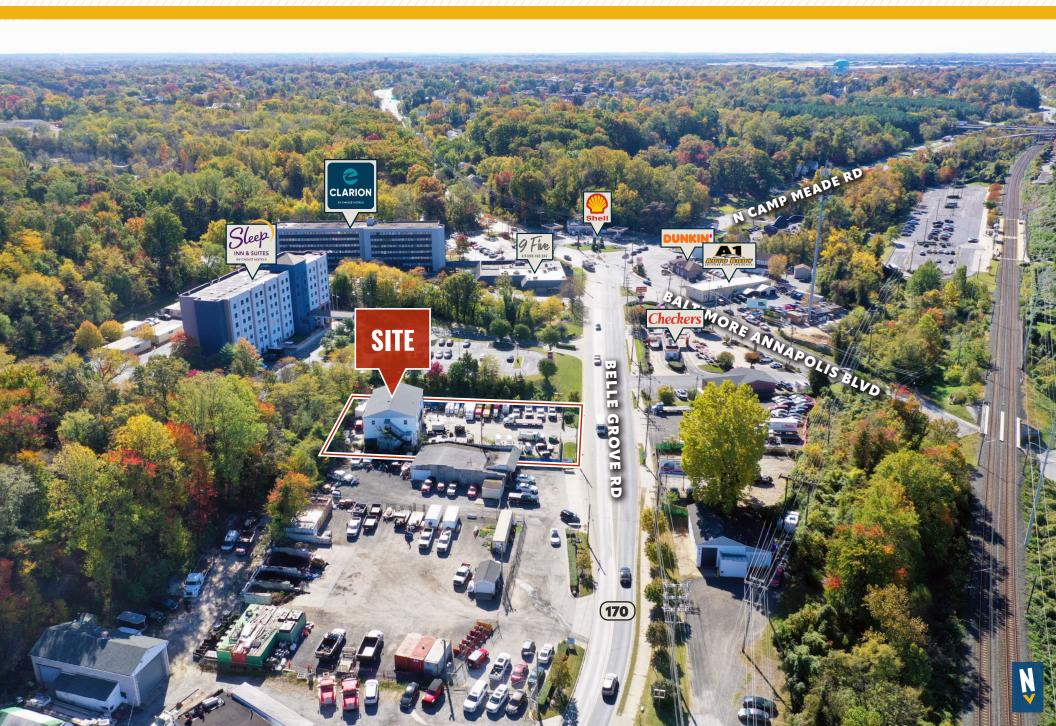

RYLAND 21225





COMMERCIAL REAL ESTATE SERVICES, LLC

# **PROPERTY** OVERVIEW

### **HIGHLIGHTS:**

- 2nd floor finished office space
- Fenced-in outdoor storage yard
- Public water and Sewer
- New TRANE HVAC servicing office space
- New roof in 2020
- 3 phase electrical power
- Easy access to I-695, I-895, I--295 and I-95
- Close proximity to BWI Airport and the Port of Baltimore

| BUILDING SIZE: | 5,200 SF ±                      |
|----------------|---------------------------------|
| LOT SIZE:      | .46 ACRES ±                     |
| CLEAR HEIGHT:  | 16' ±                           |
| DRIVE-INS:     | 3 (OVERSIZED: 14' W x 14' H)    |
| ZONING:        | C-4 (HEAVY COMMERCIAL DISTRICT) |





### **AERIAL / PARCEL OUTLINE**



### FLOOR PLAN: 2ND FLOOR OFFICE



## LOCAL BIRDSEYE



### TRADE AREA

#### **DRIVING DISTANCE TO:**



0.7 MILES **2 MIN. DRIVE** 



1.3 MILES **3 MIN. DRIVE** 



2.3 MILES **4 MIN. DRIVE** 



5.0 MILES **6 MIN. DRIVE** 



4.1 MILES

8 MIN. DRIVE
(FAIRFIELD
MARINE TERMINAL)

**BALTIMORE, MD** 

9.5 MILES **15 MIN.** 

WASHINGTON, DC

33.8 MILES **47 MIN.** 

PHILADELPHIA, PA

106.0 MILES **1 HR. 40 MIN.** 

RICHMOND, VA

148.0 MILES **2 HRS. 10 MIN**.



# FOR MORE INFO CONTACT:



CHRIS WALSH
SENIOR VICE PRESIDENT
410.494.4857
CWALSH@mackenziecommercial.com



ANDREW MEEDER, SIOR
SENIOR VICE PRESIDENT & PRINCIPAL
410.494.4881
AMEEDER@mackenziecommercial.com