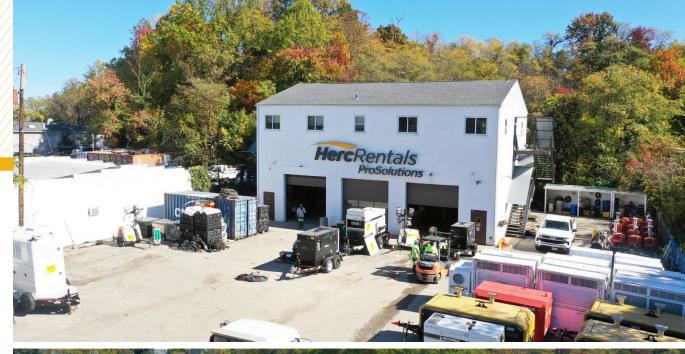

## **AUTOMOTIVE/INDUSTRIAL BUILDING**

6051 BELLE GROVE ROAD | BALTIMORE, MARYLAND 21225





COMMERCIAL REAL ESTATE SERVICES, LLC

# **PROPERTY** OVERVIEW

### **HIGHLIGHTS:**

- 2nd floor finished office space
- Fenced-in outdoor storage yard
- Public water and Sewer
- New TRANE HVAC servicing office space
- New roof in 2020
- 3 phase electrical power
- Easy access to I-695, I-895, I--295 and I-95
- Close proximity to BWI Airport and the Port of Baltimore

| BUILDING SIZE: | 5,200 SF ±                      |
|----------------|---------------------------------|
| LOT SIZE:      | .46 ACRES ±                     |
| CLEAR HEIGHT:  | 16' ±                           |
| DRIVE-INS:     | 3 (OVERSIZED: 14' W x 14' H)    |
| ZONING:        | C-4 (HEAVY COMMERCIAL DISTRICT) |





### **AERIAL / PARCEL OUTLINE**



### FLOOR PLAN: 2ND FLOOR OFFICE



## LOCAL BIRDSEYE



### TRADE AREA

#### **DRIVING DISTANCE TO:**



0.7 MILES **2 MIN. DRIVE** 



1.3 MILES **3 MIN. DRIVE** 



2.3 MILES **4 MIN. DRIVE** 



5.0 MILES **6 MIN. DRIVE** 



4.1 MILES

8 MIN. DRIVE
(FAIRFIELD
MARINE TERMINAL)

**BALTIMORE, MD** 

9.5 MILES **15 MIN.** 

WASHINGTON, DC

33.8 MILES **47 MIN.** 

PHILADELPHIA, PA

106.0 MILES **1 HR. 40 MIN.** 

RICHMOND, VA

148.0 MILES **2 HRS. 10 MIN**.



# FOR MORE INFO CONTACT:



CHRIS WALSH
SENIOR VICE PRESIDENT
410.494.4857
CWALSH@mackenziecommercial.com



ANDREW MEEDER, SIOR
SENIOR VICE PRESIDENT & PRINCIPAL
410.494.4881
AMEEDER@mackenziecommercial.com