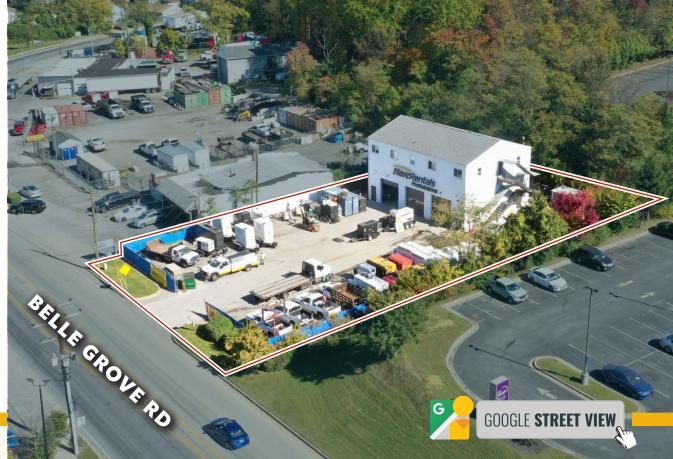

## **AUTOMOTIVE/INDUSTRIAL BUILDING**

6051 BELLE GROVE ROAD | BALTIMORE, MARYLAND 21225





COMMERCIAL REAL ESTATE SERVICES, LLC

# **PROPERTY** OVERVIEW

### **HIGHLIGHTS:**

- 2nd floor finished office space
- Fenced-in outdoor storage yard
- Public water and Sewer
- New TRANE HVAC servicing office space
- New roof in 2020
- 3 phase electrical power
- Easy access to I-695, I-895, I--295 and I-95
- Close proximity to BWI Airport and the Port of Baltimore

| BUILDING SIZE: | 5,200 SF ±                      |
|----------------|---------------------------------|
| LOT SIZE:      | .46 ACRES ±                     |
| CLEAR HEIGHT:  | 16' ±                           |
| DRIVE-INS:     | 3 (OVERSIZED: 14' W x 14' H)    |
| ZONING:        | C-4 (HEAVY COMMERCIAL DISTRICT) |





### **AERIAL / PARCEL OUTLINE**



### FLOOR PLAN: 2ND FLOOR OFFICE



## LOCAL BIRDSEYE



### TRADE AREA

#### **DRIVING DISTANCE TO:**



0.7 MILES **2 MIN. DRIVE** 



1.3 MILES **3 MIN. DRIVE** 



2.3 MILES **4 MIN. DRIVE** 



5.0 MILES **6 MIN. DRIVE** 



4.1 MILES

8 MIN. DRIVE
(FAIRFIELD
MARINE TERMINAL)

**BALTIMORE, MD** 

9.5 MILES **15 MIN.** 

WASHINGTON, DC

33.8 MILES **47 MIN.** 

PHILADELPHIA, PA

106.0 MILES **1 HR. 40 MIN.** 

RICHMOND, VA

148.0 MILES **2 HRS. 10 MIN**.



# FOR MORE INFO CONTACT:



CHRIS WALSH
SENIOR VICE PRESIDENT
410.494.4857
CWALSH@mackenziecommercial.com



ANDREW MEEDER, SIOR
SENIOR VICE PRESIDENT & PRINCIPAL
410.494.4881
AMEEDER@mackenziecommercial.com