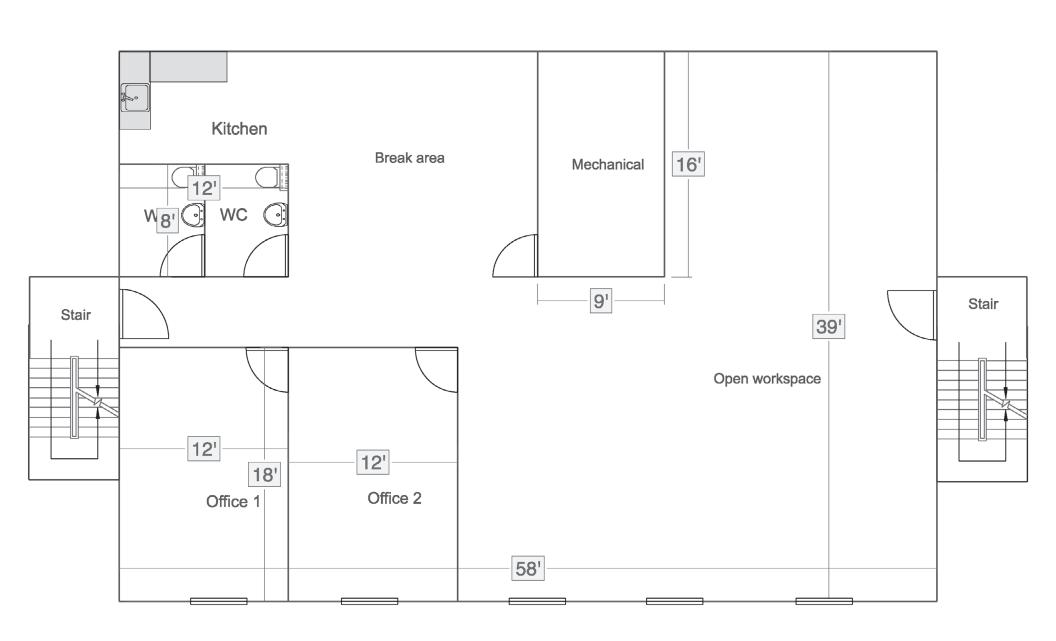

ROAD | BALTIMORE, MARYLAND 21225





COMMERCIAL REAL ESTATE SERVICES, LLC

# **PROPERTY** OVERVIEW

### **HIGHLIGHTS:**

- 2nd floor finished office space
- Fenced-in outdoor storage yard
- Public water and Sewer
- New TRANE HVAC servicing office space
- New roof in 2020
- 3 phase electrical power
- Easy access to I-695, I-895, I--295 and I-95
- Close proximity to BWI Airport and the Port of Baltimore

| BUILDING SIZE: | 5,200 SF ±                      |
|----------------|---------------------------------|
| LOT SIZE:      | .46 ACRES ±                     |
| CLEAR HEIGHT:  | 16' ±                           |
| DRIVE-INS:     | 3 (OVERSIZED: 14' W x 14' H)    |
| ZONING:        | C-4 (HEAVY COMMERCIAL DISTRICT) |





### **AERIAL / PARCEL OUTLINE**



### FLOOR PLAN: 2ND FLOOR OFFICE



## LOCAL BIRDSEYE



### TRADE AREA

#### **DRIVING DISTANCE TO:**



0.7 MILES **2 MIN. DRIVE** 



1.3 MILES **3 MIN. DRIVE** 



2.3 MILES **4 MIN. DRIVE** 



5.0 MILES **6 MIN. DRIVE** 



4.1 MILES

8 MIN. DRIVE
(FAIRFIELD
MARINE TERMINAL)

**BALTIMORE, MD** 

9.5 MILES **15 MIN.** 

WASHINGTON, DC

33.8 MILES **47 MIN.** 

PHILADELPHIA, PA

106.0 MILES **1 HR. 40 MIN.** 

RICHMOND, VA

148.0 MILES **2 HRS. 10 MIN**.



# FOR MORE INFO CONTACT:



CHRIS WALSH
SENIOR VICE PRESIDENT
410.494.4857
CWALSH@mackenziecommercial.com



ANDREW MEEDER, SIOR
SENIOR VICE PRESIDENT & PRINCIPAL
410.494.4881
AMEEDER@mackenziecommercial.com