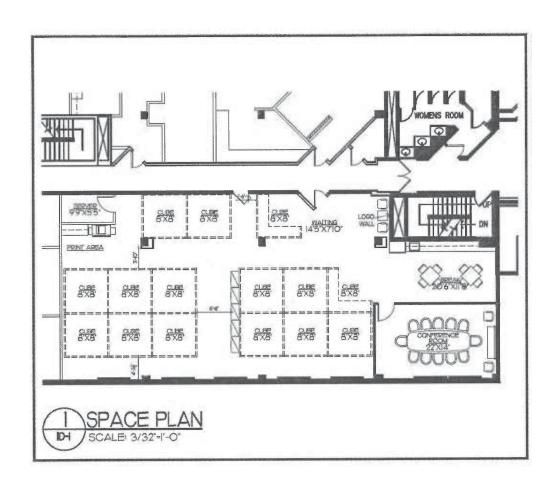

## **SPACE PLAN: SUITE 220**

NORTH PARK BUSINESS COMMUNITY | 6 NORTH PARK DRIVE | HUNT VALLEY, MARYLAND 21030