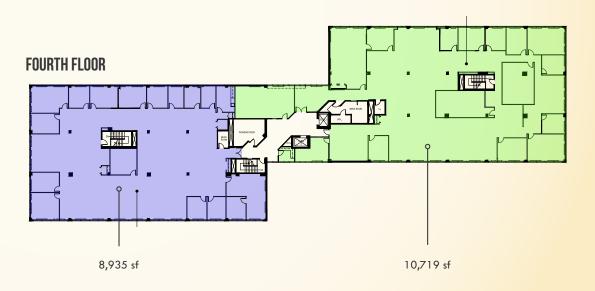

#### **AVAILABLE**

First floor: 739 - 1.247 sf Second Floor: 2,966 sf - 5,798 sf Suite 220: 2.966 sf Third Floor: 3,633 - 9,422 sf Fourth Floor: 8,935 - 19,654 sf

## FLOOR PLANS

NORTH PARK BUSINESS COMMUNITY | 6 NORTH PARK DRIVE | HUNT VALLEY, MARYLAND 21030

### **FOURTH FLOOR: TENANT**