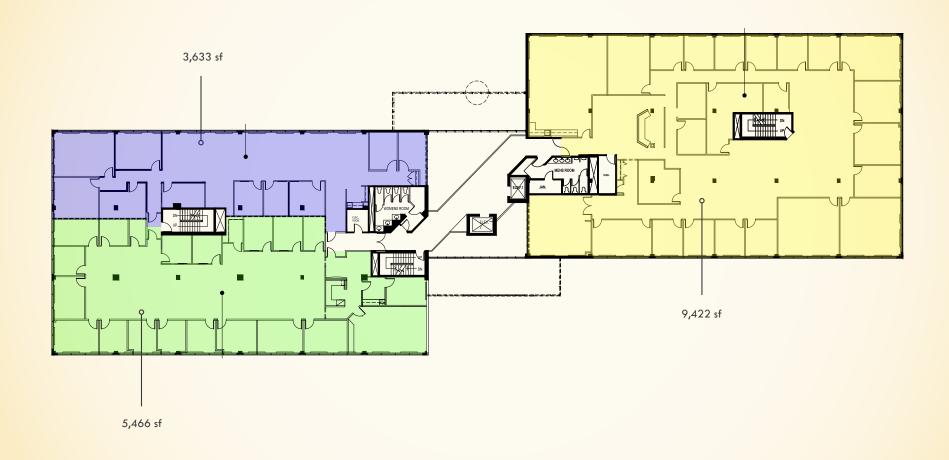

## FLOOR PLANS

NORTH PARK BUSINESS COMMUNITY | 6 NORTH PARK DRIVE | HUNT VALLEY, MARYLAND 21030

THIRD FLOOR

#### **AVAILABLE**

First floor: 739 - 1.247 sf Second Floor: 2,966 sf - 5,798 sf Suite 220: 2.966 sf Third Floor: 3,633 - 9,422 sf Fourth Floor: 8,935 - 19,654 sf