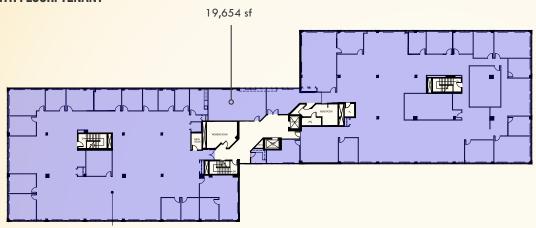

## FLOOR PLANS

NORTH PARK BUSINESS COMMUNITY | 6 NORTH PARK DRIVE | HUNT VALLEY, MARYLAND 21030

### **FOURTH FLOOR: TENANT**

#### **AVAILABLE**

First floor: 739 - 1.247 sf Second Floor: 2,966 sf - 5,798 sf Suite 220: 2.966 sf Third Floor: 3,633 - 9,422 sf Fourth Floor: 8,935 - 19,654 sf