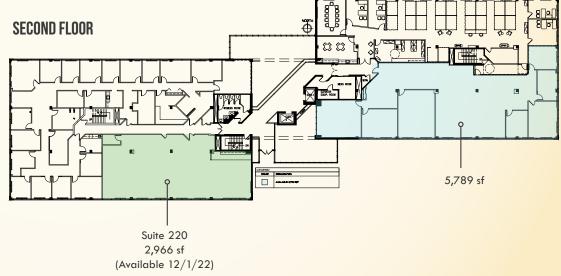

## FLOOR PLANS

NORTH PARK BUSINESS COMMUNITY | 6 NORTH PARK DRIVE | HUNT VALLEY, MARYLAND 21030

#### **AVAILABLE**

First floor: 739 - 1.247 sf Second Floor: 2,966 sf - 5,798 sf Suite 220: 2.966 sf Third Floor: 3,633 - 9,422 sf Fourth Floor: 8,935 - 19,654 sf