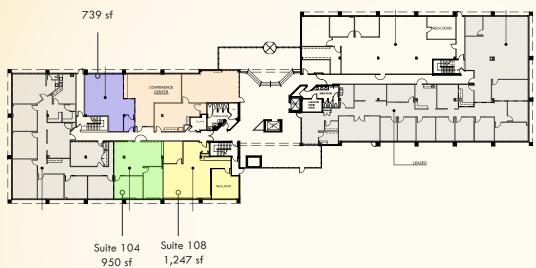

## FLOOR PLANS

NORTH PARK BUSINESS COMMUNITY | 6 NORTH PARK DRIVE | HUNT VALLEY, MARYLAND 21030

### FIRST FLOOR

#### **AVAILABLE**

First floor: 739 - 1.247 sf Second Floor: 2,966 sf - 5,798 sf Suite 220: 2.966 sf Third Floor: 3,633 - 9,422 sf Fourth Floor: 8,935 - 19,654 sf