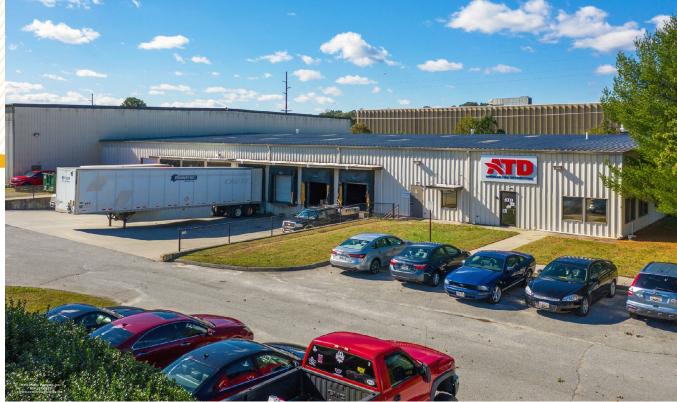

#### **INDUSTRIAL PROPERTY** 530 MARVEL ROAD | SALISBURY, MARYLAND 21801

#### **HIGHLIGHTS**:

- 71,300 SF  $\pm$  warehouse space available » Includes 7,000 SF of office space
- Easy access to Route 50 and Route 13

| BUILDING SIZE:          | 71,300 SF ±                                 |
|-------------------------|---------------------------------------------|
| LOT SIZE:               | 3.45 ACRES $\pm$                            |
| CLEAR HEIGHT:           | UP TO $29' \pm (varies)$                    |
| DOCKS:                  | 8 (8' ₩ x 10' H)                            |
| DRIVE-INS:              | 1                                           |
|                         |                                             |
| ELECTRIC:               | 4,000 amp, 480/277 volt,<br>3-phase, 4-wire |
| ELECTRIC:<br>SPRINKLER: |                                             |
|                         | 3-PHASE, 4-WIRE                             |