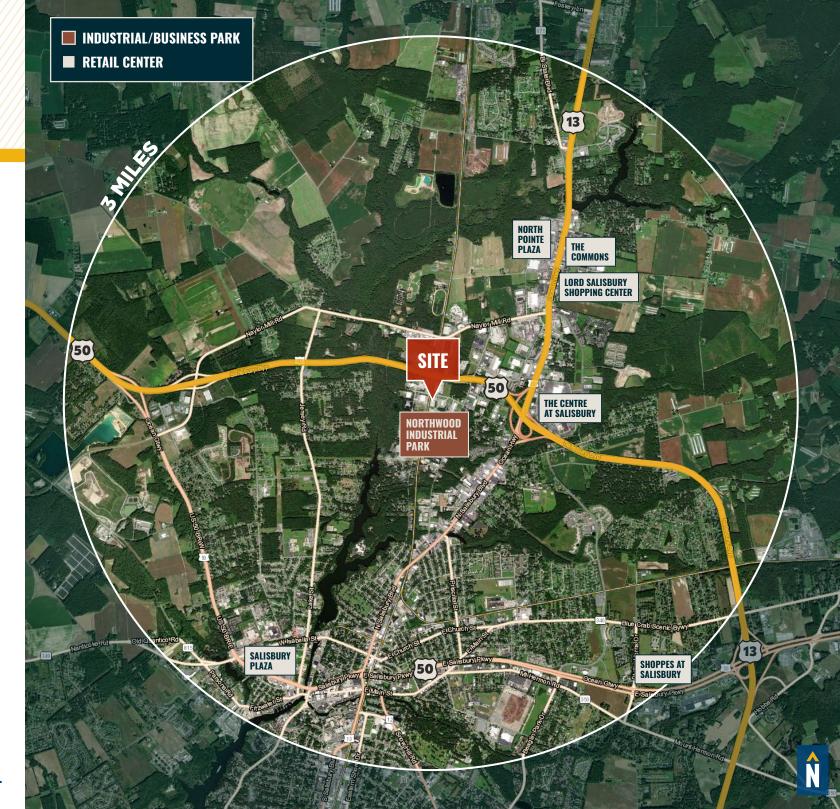

|
|-------------------------|---------------------------------------------|
| LOT SIZE:               | 3.45 ACRES $\pm$                            |
| CLEAR HEIGHT:           | UP TO $29' \pm (varies)$                    |
| DOCKS:                  | 8 (8' ₩ x 10' H)                            |
| DRIVE-INS:              | 1                                           |
|                         |                                             |
| ELECTRIC:               | 4,000 amp, 480/277 volt,<br>3-phase, 4-wire |
| ELECTRIC:<br>SPRINKLER: |                                             |
|                         | 3-PHASE, 4-WIRE                             |











## LOCAL **BIRDSEYE**



### **TRADE** A R E A



PHILADELPHIA, PA 136.0 MILES 2 HRS. 20 MIN.



# FOR MORE INFO **CONTACT:**



ANDREW MEEDER, SIOR SENIOR VICE PRESIDENT & PRINCIPAL

410.494.4881 AMEEDER@mackenziecommercial.com



MATTHEW CURRAN, SIOR SENIOR VICE PRESIDENT & PRINCIPAL 443.573.3203

443.3/3.32U3 MCURRAN@mackenziecommercial.com



DANIEL HUDAK, SIOR SENIOR VICE PRESIDENT & PRINCIPAL

443.573.3205 DHUDAK@mackenziecommercial.com



**BALTIMORE, MD** 

443-573-3200 111 S. Calvert Street Baltimore, MD 21202

LUTHERVILLE, MD

CHARLOTTESVILLE, VA

VISIT PROPERTY PAGE FOR MORE INFORMATION.

**OFFICES IN:** 

ANNAPOLIS, MD

www.MACKENZIECOMMERCIAL.com

COLUMBIA, MD

No warranty or representation, expressed or implied, is made as to the accuracy of the information contained herein, and same is submitted subject to errors, omissions, change of price, rental or other conditions