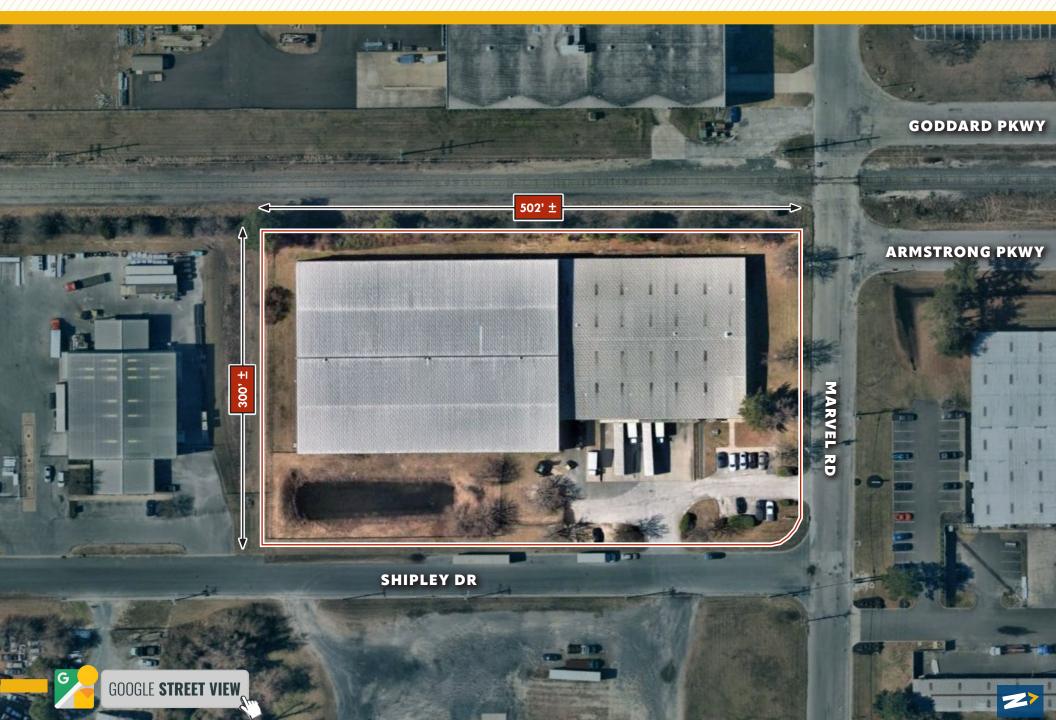

#### **PROPERTY** OVERVIEW

#### **HIGHLIGHTS**:

- 71,300 SF  $\pm$  warehouse space available » Includes 7,000 SF of office space
- Easy access to Route 50 and Route 13

| BUILDING SIZE:          | 71,300 SF ±                                 |
|-------------------------|---------------------------------------------|
| LOT SIZE:               | 3.45 ACRES $\pm$                            |
| CLEAR HEIGHT:           | UP TO $29' \pm (varies)$                    |
| DOCKS:                  | 8 (8' ₩ x 10' H)                            |
| DRIVE-INS:              | 1                                           |
|                         |                                             |
| ELECTRIC:               | 4,000 amp, 480/277 volt,<br>3-phase, 4-wire |
| ELECTRIC:<br>SPRINKLER: |                                             |
|                         | 3-PHASE, 4-WIRE                             |