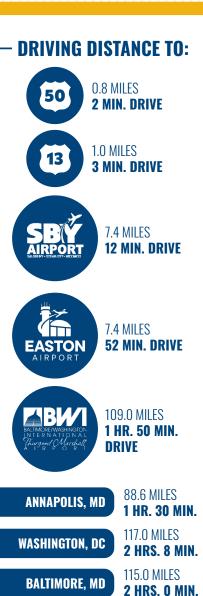

| BUILDING SIZE:          | 71,300 SF ±                                 |
|-------------------------|---------------------------------------------|
| LOT SIZE:               | 3.45 ACRES $\pm$                            |
| CLEAR HEIGHT:           | UP TO $29' \pm (varies)$                    |
| DOCKS:                  | 8 (8' ₩ x 10' H)                            |
| DRIVE-INS:              | 1                                           |
|                         |                                             |
| ELECTRIC:               | 4,000 amp, 480/277 volt,<br>3-phase, 4-wire |
| ELECTRIC:<br>SPRINKLER: |                                             |
|                         | 3-PHASE, 4-WIRE                             |











## LOCAL **BIRDSEYE**



### **TRADE** A R E A



PHILADELPHIA, PA 136.0 MILES 2 HRS. 20 MIN.



# FOR MORE INFO **CONTACT:**



ANDREW MEEDER, SIOR SENIOR VICE PRESIDENT & PRINCIPAL

410.494.4881 AMEEDER@mackenziecommercial.com



MATTHEW CURRAN, SIOR SENIOR VICE PRESIDENT & PRINCIPAL 443.573.3203

443.3/3.32U3 MCURRAN@mackenziecommercial.com



DANIEL HUDAK, SIOR SENIOR VICE PRESIDENT & PRINCIPAL

443.573.3205 DHUDAK@mackenziecommercial.com



**BALTIMORE, MD** 

443-573-3200 111 S. Calvert Street Baltimore, MD 21202

LUTHERVILLE, MD

CHARLOTTESVILLE, VA

VISIT PROPERTY PAGE FOR MORE INFORMATION.

**OFFICES IN:** 

ANNAPOLIS, MD

www.MACKENZIECOMMERCIAL.com

COLUMBIA, MD

No warranty or representation, expressed or implied, is made as to the accuracy of the information contained herein, and same is submitted subject to errors, omissio