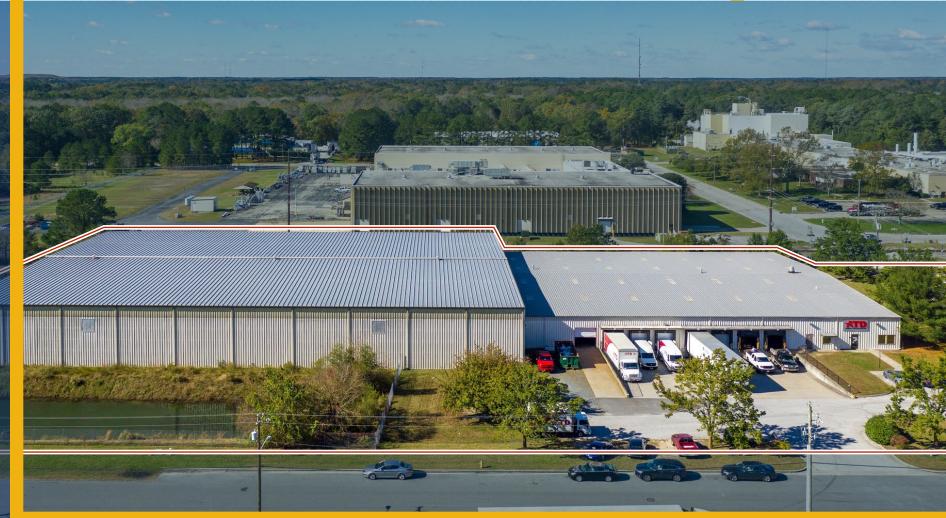

#### **INDUSTRIAL PROPERTY** 530 MARVEL ROAD | SALISBURY, MARYLAND 21801

#### **HIGHLIGHTS**:

- 71,300 SF  $\pm$  warehouse space available » Includes 7,000 SF of office space
- Easy access to Route 50 and Route 13

| BUILDING SIZE:          | 71,300 SF ±                                 |
|-------------------------|---------------------------------------------|
| LOT SIZE:               | 3.45 ACRES $\pm$                            |
| CLEAR HEIGHT:           | UP TO $29' \pm (varies)$                    |
| DOCKS:                  | 8 (8' ₩ x 10' H)                            |
| DRIVE-INS:              | 1                                           |
|                         |                                             |
| ELECTRIC:               | 4,000 amp, 480/277 volt,<br>3-phase, 4-wire |
| ELECTRIC:<br>SPRINKLER: |                                             |
|                         | 3-PHASE, 4-WIRE                             |

## LOCAL **BIRDSEYE**