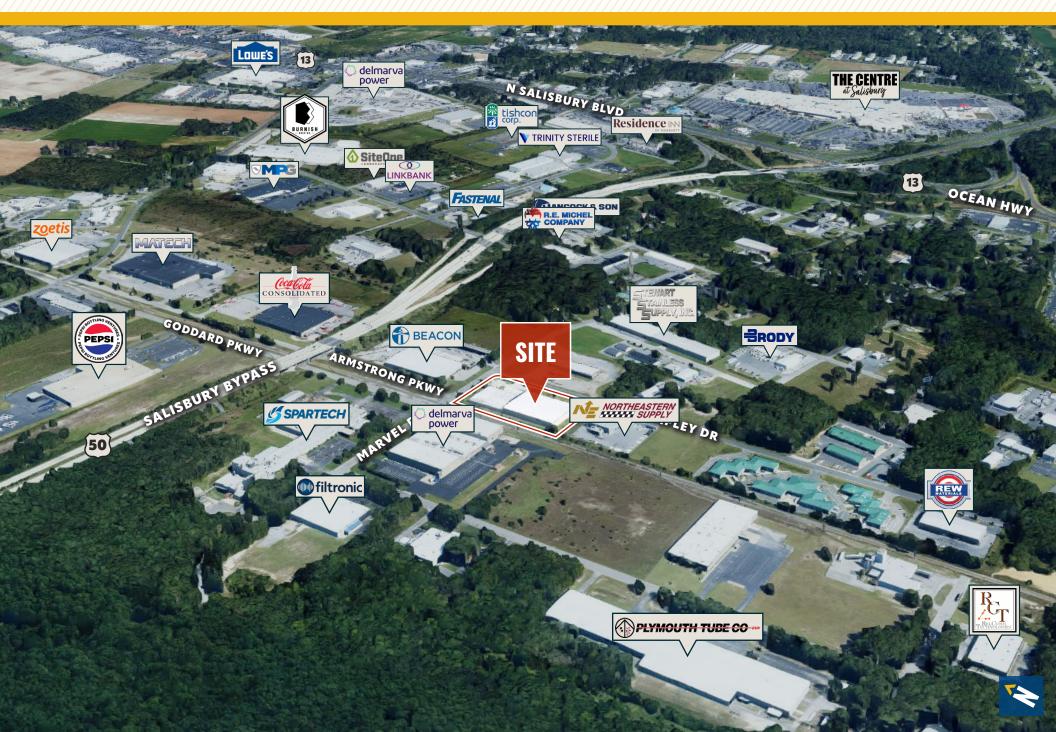

to Route 50 and Route 13

| BUILDING SIZE:          | 71,300 SF ±                                 |
|-------------------------|---------------------------------------------|
| LOT SIZE:               | 3.45 ACRES $\pm$                            |
| CLEAR HEIGHT:           | UP TO $29' \pm (varies)$                    |
| DOCKS:                  | 8 (8' ₩ x 10' H)                            |
| DRIVE-INS:              | 1                                           |
|                         |                                             |
| ELECTRIC:               | 4,000 amp, 480/277 volt,<br>3-phase, 4-wire |
| ELECTRIC:<br>SPRINKLER: |                                             |
|                         | 3-PHASE, 4-WIRE                             |











## LOCAL **BIRDSEYE**



### **TRADE** A R E A



PHILADELPHIA, PA 136.0 MILES 2 HRS. 20 MIN.



# FOR MORE INFO **CONTACT:**



ANDREW MEEDER, SIOR SENIOR VICE PRESIDENT & PRINCIPAL

410.494.4881 AMEEDER@mackenziecommercial.com



MATTHEW CURRAN, SIOR SENIOR VICE PRESIDENT & PRINCIPAL 443.573.3203

443.3/3.32U3 MCURRAN@mackenziecommercial.com



DANIEL HUDAK, SIOR SENIOR VICE PRESIDENT & PRINCIPAL

443.573.3205 DHUDAK@mackenziecommercial.com



**BALTIMORE, MD** 

443-573-3200 111 S. Calvert Street Baltimore, MD 21202

LUTHERVILLE, MD

CHARLOTTESVILLE, VA

VISIT PROPERTY PAGE FOR MORE INFORMATION.

**OFFICES IN:** 

ANNAPOLIS, MD

www.MACKENZIECOMMERCIAL.com

COLUMBIA, MD

No warranty or representation, expressed or implied, is made as to the accuracy of the information contained herein, and same is submitted s