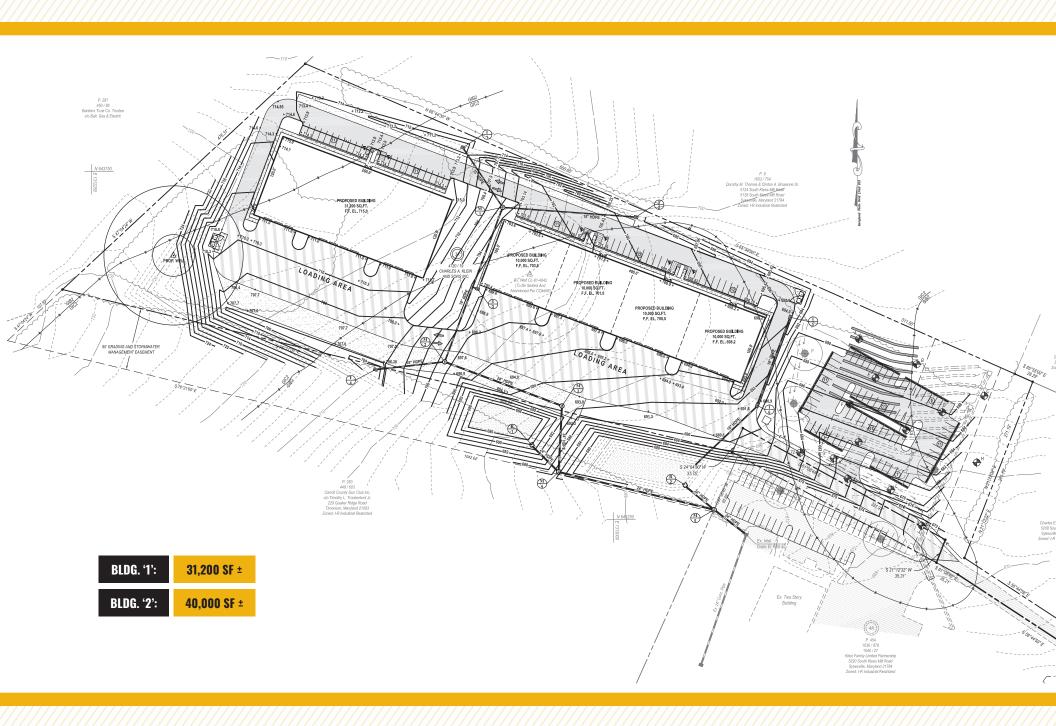

#### APPROVED CONCEPTUAL: 2 PROPOSED BUILDINGS

#### **HIGHLIGHTS:**

- Hard-to-find 10.56 Acre ± industrial development site
- Approved for 71,200 SF ± of warehouse space (see proposed 2-building conceptuals on page 4)
- Ample room for outdoor parking/storage
- Easy access to Route 26 (Liberty Road) and Route 97 (Washington Road)
- Zoned I-1: Carroll County designation for light industrial uses which include, light manufacturing, contractors storage yard, warehouse distribution and building supply storage