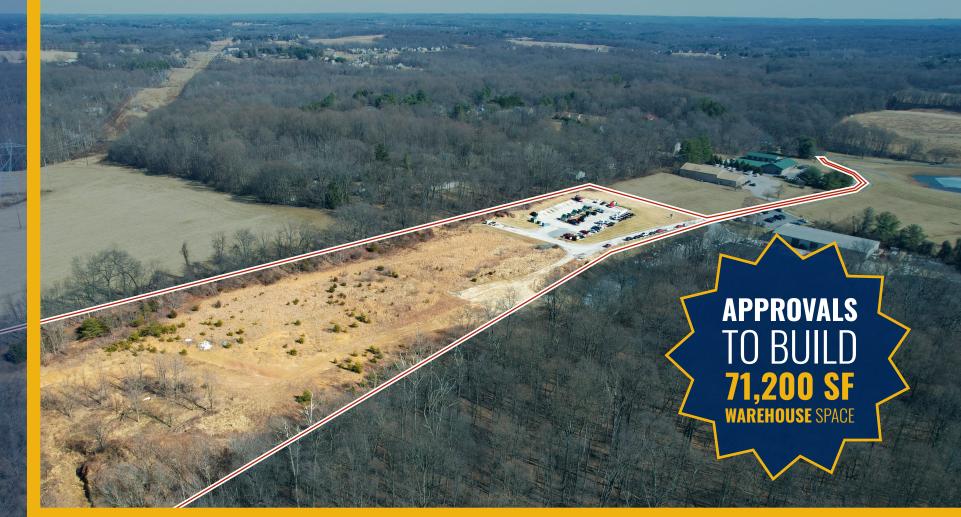

### 10.56 AC ± INDUSTRIAL LAND

SALE

FOR

5214 KLEES MILL ROAD S | SYKESVILLE, MARYLAND 21784

#### **HIGHLIGHTS:**

- Hard-to-find 10.56 Acre ± industrial development site
- Approved for 71,200 SF ± of warehouse space (see proposed 2-building conceptuals on page 4)
- Ample room for outdoor parking/storage
- Easy access to Route 26 (Liberty Road) and Route 97 (Washington Road)
- Zoned I-1: Carroll County designation for light industrial uses which include, light manufacturing, contractors storage yard, warehouse distribution and building supply storage

## **AERIAL:** EXISTING CONDITIONS