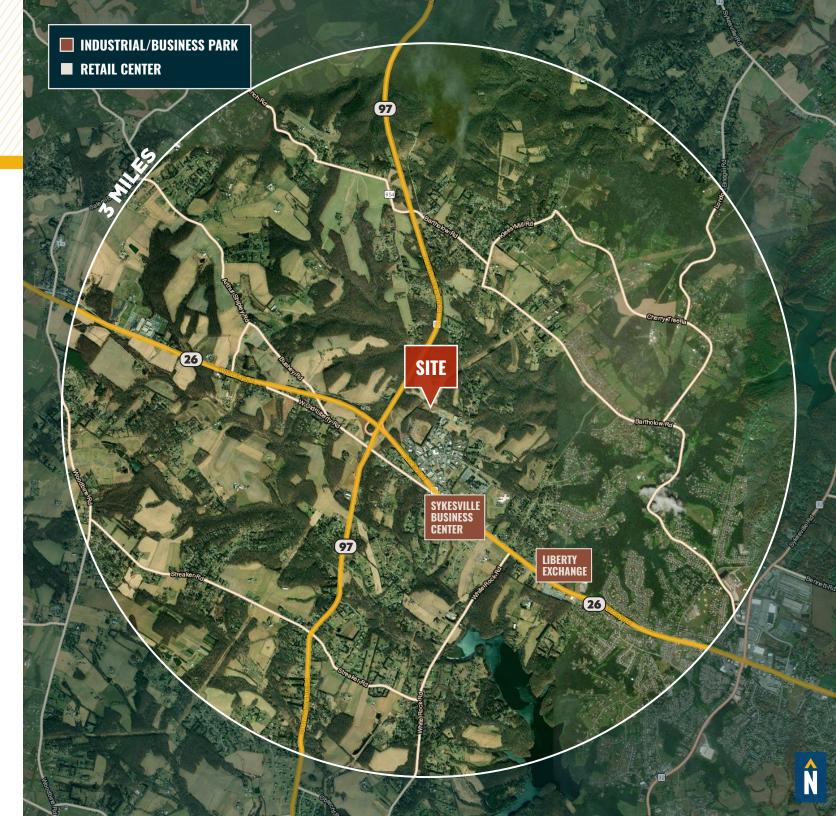

ustrial uses which include, light manufacturing, contractors storage yard, warehouse distribution and building supply storage

LOT SIZE:

10.56 ACRES ±

WELL AND SEPTIC

SITE CONDITION:

CLEARED, ROUGH GRADED
AND PATIALLY PAVED

ZONING:

I-1 (LIGHT INDUSTRIAL DISTRICT)





## **AERIAL:** EXISTING CONDITIONS



#### APPROVED CONCEPTUAL: 2 PROPOSED BUILDINGS



## LOCAL BIRDSEYE



### TRADE AREA

#### **DRIVING DISTANCE TO:**



0.9 MILES **2 Min. Drive** 



1.5 MILES **3 MIN. DRIVE** 



10.8 MILES **16 MIN. DRIVE** 



33.5 MILES **38 MIN. DRIVE** 



34.4 MILES
41 MIN. DRIVE
(FAIRFIELD
MARINE TERMINAL)

BALTIMORE, MD

36.5 MILES **42 MIN.** 

WASHINGTON, DC

50.9 MILES **1 HR. 18 MIN.** 

PHILADELPHIA, PA

131.0 MILES **2 HRS. 13 MIN.** 

RICHMOND, VA

156.0 MILES **2 HRS. 40 MIN.** 



# FOR MORE INFO CONTACT:



MATTHEW CURRAN, SIOR
SENIOR VICE PRESIDENT & PRINCIPAL
443.573.3203
MCURRAN@mackenziecommercial.com



ANDREW MEEDER, SIOR
SENIOR VICE PRESIDENT & PRINCIPAL
410.494.4881
AMEEDER@mackenziecommercial.com



DANIEL HUDAK, SIOR
SENIOR VICE PRESIDENT & PRINCIPAL
443.573.3205
DHUDAK@mackenziecommercial.com