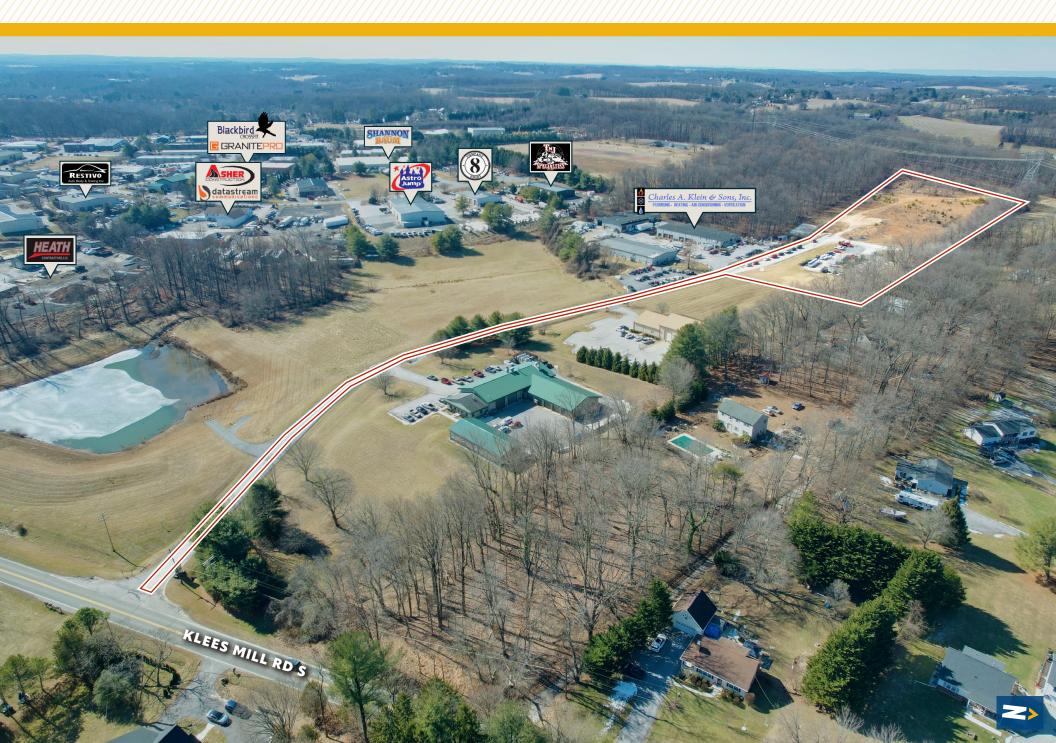

14 KLEES MILL ROAD S | SYKESVILLE, MARYLAND 21784





# **PROPERTY** OVERVIEW

#### **HIGHLIGHTS:**

- Hard-to-find 10.56 Acre ± industrial development site
- Approved for 71,200 SF ± of warehouse space (see proposed 2-building conceptuals on page 4)
- Ample room for outdoor parking/storage
- Easy access to Route 26 (Liberty Road) and Route 97 (Washington Road)
- Zoned I-1: Carroll County designation for light industrial uses which include, light manufacturing, contractors storage yard, warehouse distribution and building supply storage

LOT SIZE:

10.56 ACRES ±

WELL AND SEPTIC

SITE CONDITION:

CLEARED, ROUGH GRADED
AND PATIALLY PAVED

ZONING:

I-1 (LIGHT INDUSTRIAL DISTRICT)





## **AERIAL:** EXISTING CONDITIONS



#### APPROVED CONCEPTUAL: 2 PROPOSED BUILDINGS



## LOCAL BIRDSEYE



### TRADE AREA

#### **DRIVING DISTANCE TO:**



0.9 MILES **2 Min. Drive** 



1.5 MILES **3 MIN. DRIVE** 



10.8 MILES **16 MIN. DRIVE** 



33.5 MILES **38 MIN. DRIVE** 



34.4 MILES
41 MIN. DRIVE
(FAIRFIELD
MARINE TERMINAL)

BALTIMORE, MD

36.5 MILES **42 MIN.** 

WASHINGTON, DC

50.9 MILES **1 HR. 18 MIN.** 

PHILADELPHIA, PA

131.0 MILES **2 HRS. 13 MIN.** 

RICHMOND, VA

156.0 MILES **2 HRS. 40 MIN.** 



# FOR MORE INFO CONTACT:



MATTHEW CURRAN, SIOR
SENIOR VICE PRESIDENT & PRINCIPAL
443.573.3203
MCURRAN@mackenziecommercial.com



ANDREW MEEDER, SIOR
SENIOR VICE PRESIDENT & PRINCIPAL
410.494.4881
AMEEDER@mackenziecommercial.com



DANIEL HUDAK, SIOR
SENIOR VICE PRESIDENT & PRINCIPAL
443.573.3205
DHUDAK@mackenziecommercial.com