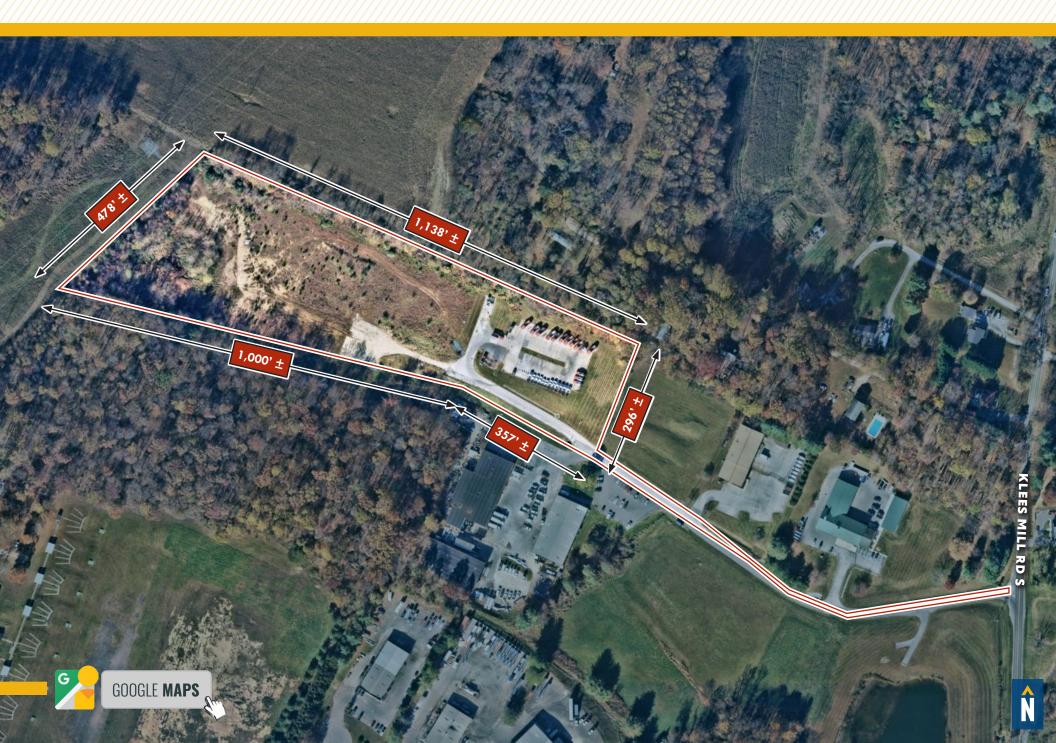

LOT SIZE:

10.56 ACRES ±

WELL AND SEPTIC

SITE CONDITION:

CLEARED, ROUGH GRADED
AND PATIALLY PAVED

ZONING:

I-1 (LIGHT INDUSTRIAL DISTRICT)