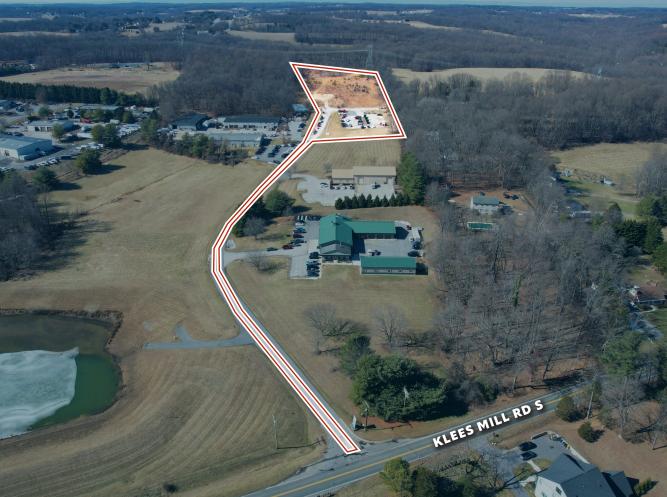

### 10.56 AC ± INDUSTRIAL LAND

SALE

FOR

5214 KLEES MILL ROAD S | SYKESVILLE, MARYLAND 21784





# **PROPERTY** OVERVIEW

#### **HIGHLIGHTS:**

- Hard-to-find 10.56 Acre ± industrial development site
- Approved for 71,200 SF ± of warehouse space (see proposed 2-building conceptuals on page 4)
- Ample room for outdoor parking/storage
- Easy access to Route 26 (Liberty Road) and Route 97 (Washington Road)
- Zoned I-1: Carroll County designation for light industrial uses which include, light manufacturing, contractors storage yard, warehouse distribution and building supply storage

LOT SIZE:

10.56 ACRES ±

WELL AND SEPTIC

SITE CONDITION:

CLEARED, ROUGH GRADED
AND PATIALLY PAVED

ZONING:

I-1 (LIGHT INDUSTRIAL DISTRICT)





## **AERIAL:** EXISTING CONDITIONS



#### APPROVED CONCEPTUAL: 2 PROPOSED BUILDINGS



## LOCAL BIRDSEYE



### TRADE AREA

#### **DRIVING DISTANCE TO:**



0.9 MILES **2 Min. Drive** 



1.5 MILES **3 MIN. DRIVE** 



10.8 MILES **16 MIN. DRIVE** 



33.5 MILES **38 MIN. DRIVE** 



34.4 MILES
41 MIN. DRIVE
(FAIRFIELD
MARINE TERMINAL)

BALTIMORE, MD

36.5 MILES **42 MIN.** 

WASHINGTON, DC

50.9 MILES **1 HR. 18 MIN.** 

PHILADELPHIA, PA

131.0 MILES **2 HRS. 13 MIN.** 

RICHMOND, VA

156.0 MILES **2 HRS. 40 MIN.** 



# FOR MORE INFO CONTACT:



MATTHEW CURRAN, SIOR
SENIOR VICE PRESIDENT & PRINCIPAL
443.573.3203
MCURRAN@mackenziecommercial.com



ANDREW MEEDER, SIOR
SENIOR VICE PRESIDENT & PRINCIPAL
410.494.4881
AMEEDER@mackenziecommercial.com



DANIEL HUDAK, SIOR
SENIOR VICE PRESIDE