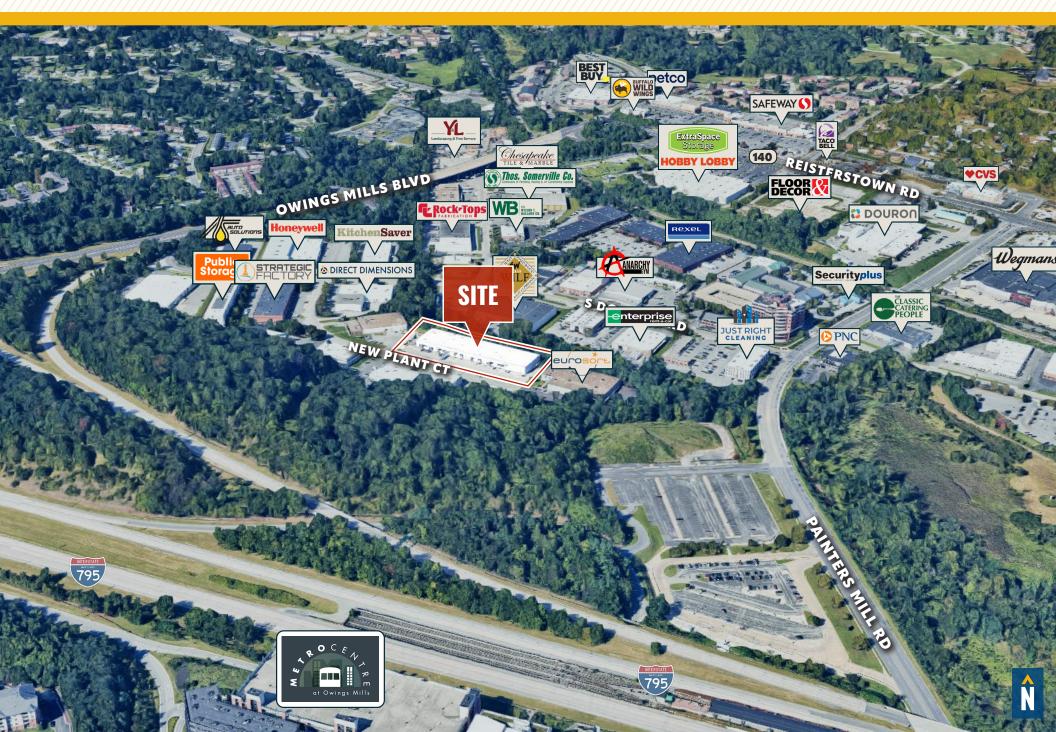

ck high doors
- 20' ± clear height (best in market)
- Close proximity to the Owings Mills Metro Station
- Convenient to the many amenities and services of Owings Mills (Foundry Row, Metro Centre, etc.)
- Easy access to Route 140, I-795 and I-695

| AVAILABLE:    | 10,900 SF ±                                                  |
|---------------|--------------------------------------------------------------|
| CLEAR HEIGHT: | 20' ±                                                        |
| DOCKS:        | 3                                                            |
| ZONING:       | ML IM (MANUFACTURING, LIGHT)<br>[INDUSTRIAL, MAJOR DISTRICT] |
| RENTAL RATE:  | \$10.95 PSF, NNN                                             |

### 10.900 SF ± AVAILABLE





## AERIAL



# LOCAL **BIRDSEYE**



# TRADE AREA



2 HRS. 48 MIN.



# FOR MORE INFO **CONTACT:**



KETCH SECOR SENIOR VICE PRESIDENT 410.409.0990

410.409.0990 KSECOR@mackenziecommercial.com



DANIEL HUDAK, SIOR SENIOR VICE PRESIDENT & PRINCIPAL 443.573.3205 DHUDAK@mackenziecommercial.com



MATTHEW CURRAN, SIOR SENIOR VICE PRESIDENT & PRINCIPAL

443.573.3203 MCURRAN@mackenziecommercial.com



#### www.MACKENZIECOMMERCIAL.com

VISIT PROPERTY PAGE FOR MORE INFORMATION.

No warranty or representation, expressed or implied, is made as to the accuracy of the information contained herein, and same is submitted subject to errors, omissions, change of price, rental or other conditions, withdrawal without notice, and to any specific listing conditions imposed by our principals.