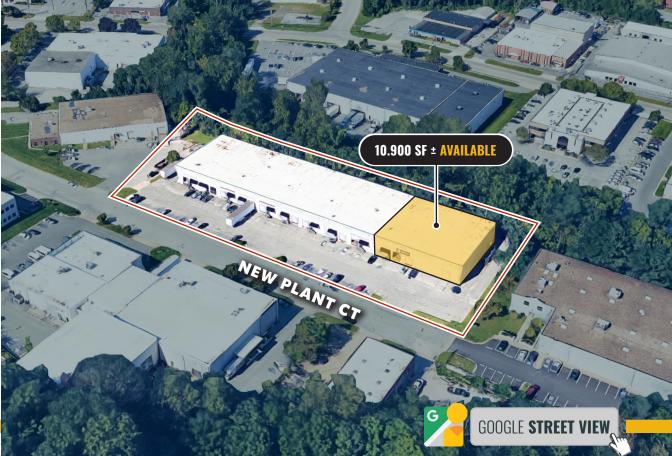

\pm$  office build-out
- Three (3) dock high doors
- 20' ± clear height (best in market)
- Close proximity to the Owings Mills Metro Station
- Convenient to the many amenities and services of Owings Mills (Foundry Row, Metro Centre, etc.)
- Easy access to Route 140, I-795 and I-695

| AVAILABLE:    | 10,900 SF ±                                                  |
|---------------|--------------------------------------------------------------|
| CLEAR HEIGHT: | 20' ±                                                        |
| DOCKS:        | 3                                                            |
| ZONING:       | ML IM (MANUFACTURING, LIGHT)<br>[INDUSTRIAL, MAJOR DISTRICT] |
| RENTAL RATE:  | \$10.95 PSF, NNN                                             |

### 10.900 SF ± AVAILABLE





## AERIAL



# LOCAL **BIRDSEYE**



# TRADE AREA



2 HRS. 48 MIN.



# FOR MORE INFO **CONTACT:**



KETCH SECOR SENIOR VICE PRESIDENT 410.409.0990

410.409.0990 KSECOR@mackenziecommercial.com



DANIEL HUDAK, SIOR SENIOR VICE PRESIDENT & PRINCIPAL 443.573.3205 DHUDAK@mackenziecommercial.com



MATTHEW CURRAN, SIOR SENIOR VICE PRESIDENT & PRINCIPAL

443.573.3203 MCURRAN@mackenziecommercial.com



#### www.MACKENZIECOMMERCIAL.com

VISIT PROPERTY PAGE FOR MORE INFORMATION.

No warranty or representation, expressed or implied, is made as to the accuracy of the information contained herein, and same is submitted subject to errors, omissions, change of price, rental or other conditions, withdrawal without notice, and to any specific listing conditions imposed by our principals.