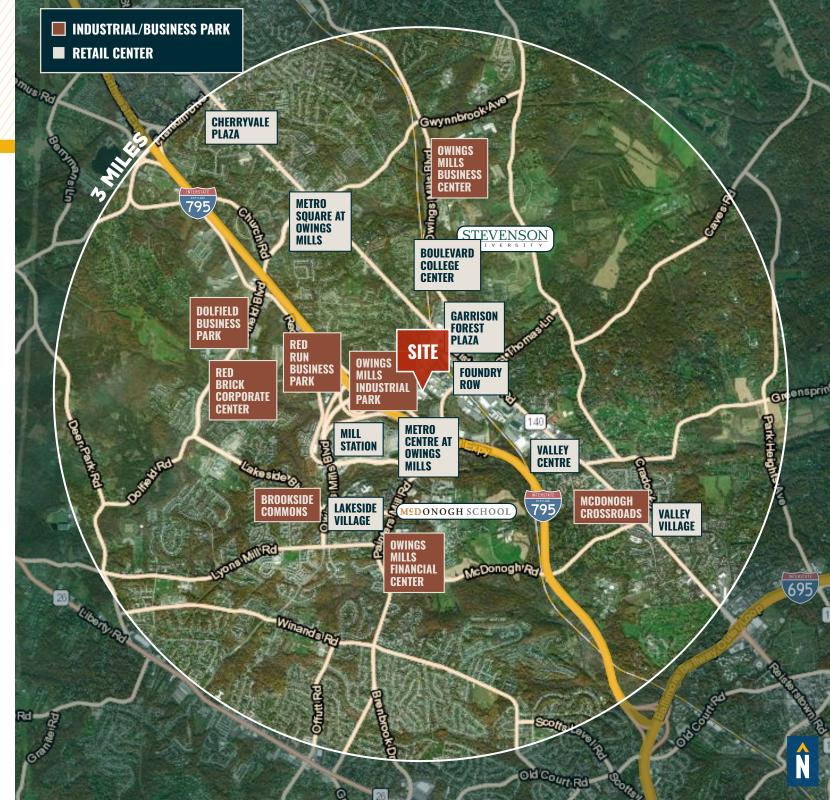

(best in market)
- Close proximity to the Owings Mills Metro Station
- Convenient to the many amenities and services of Owings Mills (Foundry Row, Metro Centre, etc.)
- Easy access to Route 140, I-795 and I-695

| AVAILABLE:    | 10,900 SF ±                                                  |
|---------------|--------------------------------------------------------------|
| CLEAR HEIGHT: | 20' ±                                                        |
| DOCKS:        | 3                                                            |
| ZONING:       | ML IM (MANUFACTURING, LIGHT)<br>[INDUSTRIAL, MAJOR DISTRICT] |
| RENTAL RATE:  | \$10.95 PSF, NNN                                             |

### 10.900 SF ± AVAILABLE





## AERIAL



# LOCAL **BIRDSEYE**



# TRADE AREA



2 HRS. 48 MIN.



# FOR MORE INFO **CONTACT:**



KETCH SECOR SENIOR VICE PRESIDENT 410.409.0990

410.409.0990 KSECOR@mackenziecommercial.com



DANIEL HUDAK, SIOR SENIOR VICE PRESIDENT & PRINCIPAL 443.573.3205 DHUDAK@mackenziecommercial.com



MATTHEW CURRAN, SIOR SENIOR VICE PRESIDENT & PRINCIPAL

443.573.3203 MCURRAN@mackenziecommercial.com



#### www.MACKENZIECOMMERCIAL.com

VISIT PROPERTY PAGE FOR MORE INFORMATION.

No warranty or representation, expressed or implied, is made as to the accuracy of the information contained herein, and same is submitted subject to errors, omissions, change of price, rental or other conditions, withdrawal without notice, and to any specific listing conditions imposed by our principals.