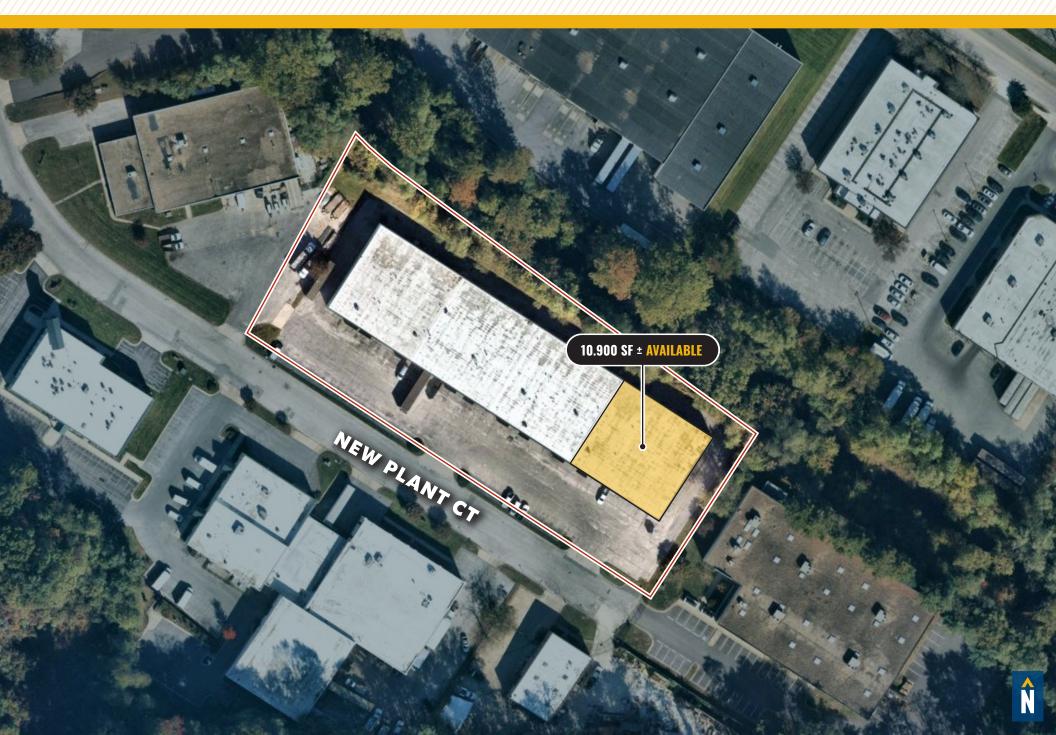

build-out
- Three (3) dock high doors
- 20' ± clear height (best in market)
- Close proximity to the Owings Mills Metro Station
- Convenient to the many amenities and services of Owings Mills (Foundry Row, Metro Centre, etc.)
- Easy access to Route 140, I-795 and I-695

| AVAILABLE:    | 10,900 SF ±                                                  |
|---------------|--------------------------------------------------------------|
| CLEAR HEIGHT: | 20' ±                                                        |
| DOCKS:        | 3                                                            |
| ZONING:       | ML IM (MANUFACTURING, LIGHT)<br>[INDUSTRIAL, MAJOR DISTRICT] |
| RENTAL RATE:  | \$10.95 PSF, NNN                                             |

### 10.900 SF ± AVAILABLE





## AERIAL



# LOCAL **BIRDSEYE**



# TRADE AREA



2 HRS. 48 MIN.



# FOR MORE INFO **CONTACT:**



KETCH SECOR SENIOR VICE PRESIDENT 410.409.0990

410.409.0990 KSECOR@mackenziecommercial.com



DANIEL HUDAK, SIOR SENIOR VICE PRESIDENT & PRINCIPAL 443.573.3205 DHUDAK@mackenziecommercial.com



MATTHEW CURRAN, SIOR SENIOR VICE PRESIDENT & PRINCIPAL

443.573.3203 MCURRAN@mackenziecommercial.com



#### www.MACKENZIECOMMERCIAL.com

VISIT PROPERTY PAGE FOR MORE INFORMATION.

No warranty or representation, expressed or implied, is made as to the accuracy of the information contained herein, and same is submitted subject to errors, omissions, change of price, rental or other conditions, withdrawal without notice, and to any specific listing conditions imposed by our principals.