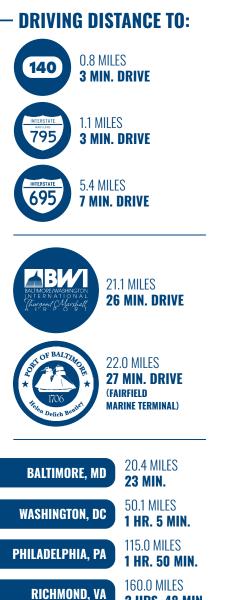

20' ± clear height (best in market)
- Close proximity to the Owings Mills Metro Station
- Convenient to the many amenities and services of Owings Mills (Foundry Row, Metro Centre, etc.)
- Easy access to Route 140, I-795 and I-695

| AVAILABLE:    | 10,900 SF ±                                                  |
|---------------|--------------------------------------------------------------|
| CLEAR HEIGHT: | 20' ±                                                        |
| DOCKS:        | 3                                                            |
| ZONING:       | ML IM (MANUFACTURING, LIGHT)<br>[INDUSTRIAL, MAJOR DISTRICT] |
| RENTAL RATE:  | \$10.95 PSF, NNN                                             |

### 10.900 SF ± AVAILABLE





## AERIAL



# LOCAL **BIRDSEYE**



# TRADE AREA



2 HRS. 48 MIN.



# FOR MORE INFO **CONTACT:**



KETCH SECOR SENIOR VICE PRESIDENT 410.409.0990

410.409.0990 KSECOR@mackenziecommercial.com



DANIEL HUDAK, SIOR SENIOR VICE PRESIDENT & PRINCIPAL 443.573.3205 DHUDAK@mackenziecommercial.com



MATTHEW CURRAN, SIOR SENIOR VICE PRESIDENT & PRINCIPAL

443.573.3203 MCURRAN@mackenziecommercial.com



#### www.MACKENZIECOMMERCIAL.com

VISIT PROPERTY PAGE FOR MORE INFORMATION.

No warranty or representation, expressed or implied, is made as to the accuracy of the information contained herein, and same is submitted subject to errors, omissions, change of price, rental or other conditions, withdrawal without notice, and to any specific listing conditions imposed by our principals.