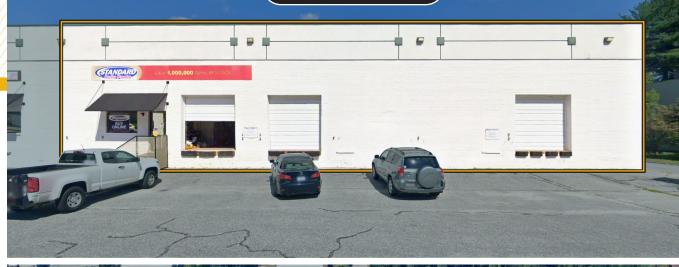

#### **HIGHLIGHTS**:

- 10,900 SF  $\pm$  flex/warehouse space
- 1,000 SF  $\pm$  office build-out
- Three (3) dock high doors
- 20' ± clear height (best in market)
- Close proximity to the Owings Mills Metro Station
- Convenient to the many amenities and services of Owings Mills (Foundry Row, Metro Centre, etc.)
- Easy access to Route 140, I-795 and I-695

### 10.900 SF ± AVAILABLE