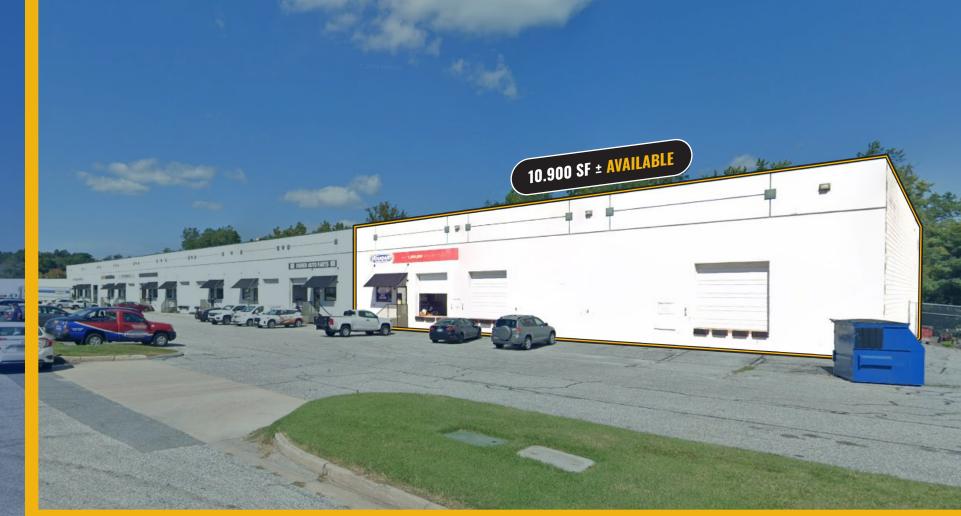

## **PROPERTY** OVERVIEW

#### **HIGHLIGHTS**:

- 10,900 SF  $\pm$  flex/warehouse space
- 1,000 SF  $\pm$  office build-out
- Three (3) dock high doors
- 20' ± clear height (best in market)
- Close proximity to the Owings Mills Metro Station
- Convenient to the many amenities and services of Owings Mills (Foundry Row, Metro Centre, etc.)
- Easy access to Route 140, I-795 and I-695

### 10.900 SF ± AVAILABLE