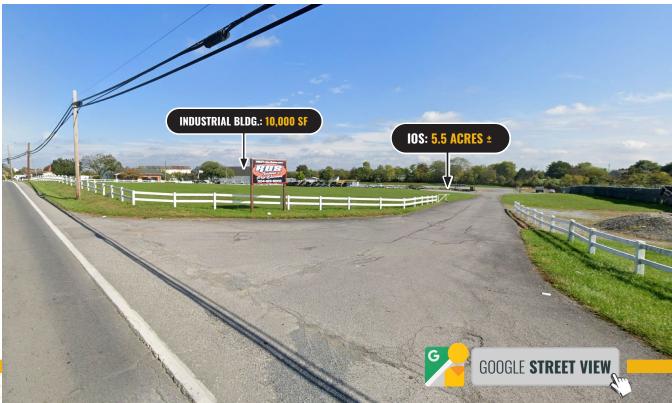

#### **HIGHLIGHTS:**

- 10,000 SF  $\pm$  industrial building on 8.29 Acres  $\pm$
- Superior loading (7 oversized drive-ins)
- Large amount of IOS (industrial outdoor storage)
- Great location with easy access to Route 81
- Just south of the Maryland State Line
- Situated in a growing area with nearby amenities
- 1-story residence and small shed also on-site

| LOT SIZE:         | 8.29 ACRES ±                  |
|-------------------|-------------------------------|
| GLA:              | 13,240 SF $\pm$ (3 BUILDINGS) |
| INDUSTRIAL BLDG.: | 10,000 SF ±                   |
| YEAR BUILT:       | 2008                          |
| DRIVE-INS:        | 7 (OVERSIZED)                 |
| ZONING:           | C (COMMERCIAL)                |
| SALE PRICE:       | \$3,500,000                   |

### ADDITIONAL PHOTOS