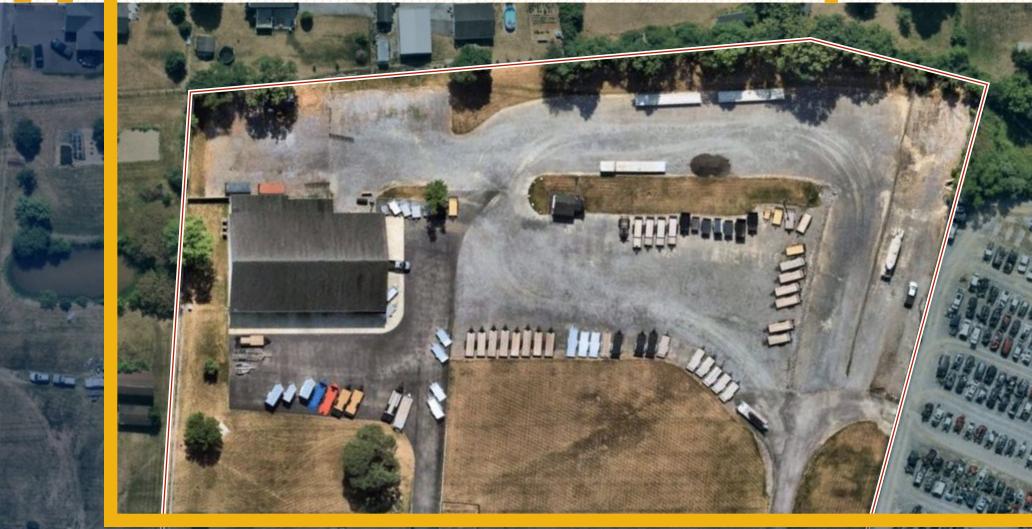

#### **HIGHLIGHTS:**

- 10,000 SF  $\pm$  industrial building on 8.29 Acres  $\pm$
- Superior loading (7 oversized drive-ins)
- Large amount of IOS (industrial outdoor storage)
- Great location with easy access to Route 81
- Just south of the Maryland State Line
- Situated in a growing area with nearby amenities
- 1-story residence and small shed also on-site

| LOT SIZE:         | 8.29 ACRES ±                  |
|-------------------|-------------------------------|
| GLA:              | 13,240 SF $\pm$ (3 BUILDINGS) |
| INDUSTRIAL BLDG.: | 10,000 SF ±                   |
| YEAR BUILT:       | 2008                          |
| DRIVE-INS:        | 7 (OVERSIZED)                 |
| ZONING:           | C (COMMERCIAL)                |
| SALE PRICE:       | \$3,500,000                   |

### LOCAL AERIAL