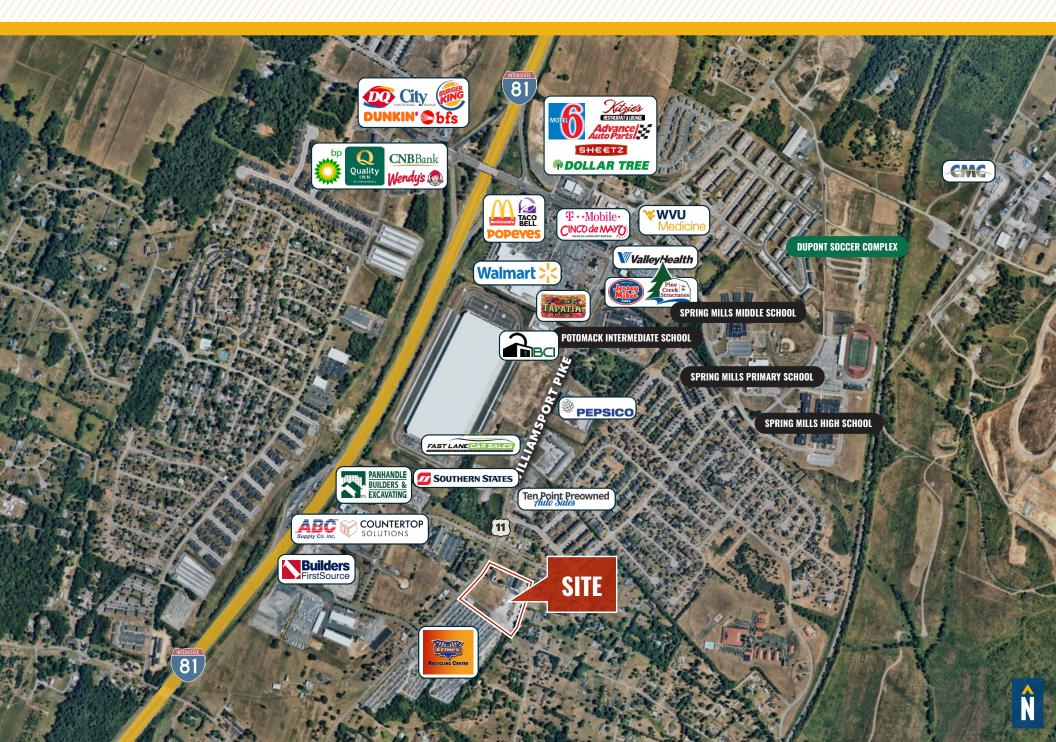

### LOCAL AERIAL

### TRADE AREA

#### **DRIVING DISTANCE TO:**

1.2 MILES **3 Min. Drive** 

10.3 MILES
11 MIN. DRIVE

37.4 MILES **33 MIN. DRIVE** 

15.8 MILES **18 MIN. DRIVE** 

87.0 MILES **1 Hr. 15 Min. Drive** 

BALTIMORE, MD

87.4 MILES **1 HR. 20 MIN.** 

WASHINGTON, DC

81.0 MILES **1 HR. 28 MIN.** 

RICHMOND, VA

168.0 MILES **2 HRS. 48 MIN.** 

PHILADELPHIA, PA

189.0 MILES **2 HRS. 55 MIN.** 