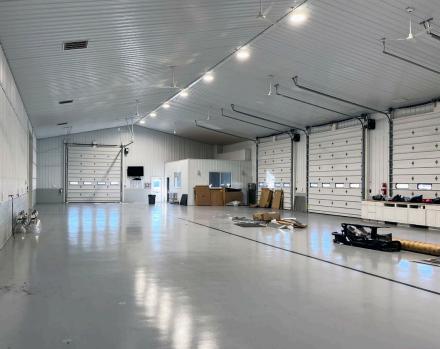

### ADDITIONAL PHOTOS

#### **HIGHLIGHTS:**

- 10,000 SF  $\pm$  industrial building on 8.29 Acres  $\pm$
- Superior loading (7 oversized drive-ins)
- Large amount of IOS (industrial outdoor storage)
- Great location with easy access to Route 81
- Just south of the Maryland State Line
- Situated in a growing area with nearby amenities
- 1-story residence and small shed also on-site