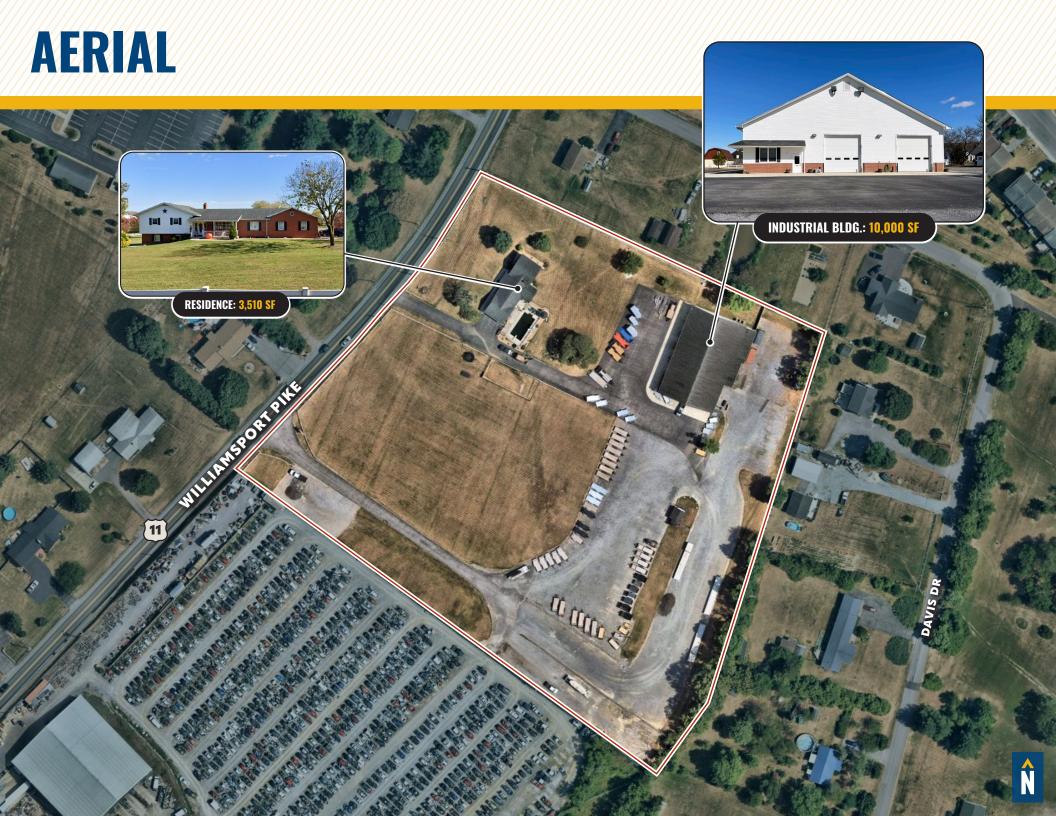

#### **HIGHLIGHTS:**

- 10,000 SF  $\pm$  industrial building on 8.29 Acres  $\pm$
- Superior loading (7 oversized drive-ins)
- Large amount of IOS (industrial outdoor storage)
- Great location with easy access to Route 81
- Just south of the Maryland State Line
- Situated in a growing area with nearby amenities
- 1-story residence and small shed also on-site

| LOT SIZE:         | 8.29 ACRES ±                  |
|-------------------|-------------------------------|
| GLA:              | 13,240 SF $\pm$ (3 BUILDINGS) |
| INDUSTRIAL BLDG.: | 10,000 SF ±                   |
| YEAR BUILT:       | 2008                          |
| DRIVE-INS:        | 7 (OVERSIZED)                 |
| ZONING:           | C (COMMERCIAL)                |
| SALE PRICE:       | \$3,500,000                   |

### LOCAL AERIAL