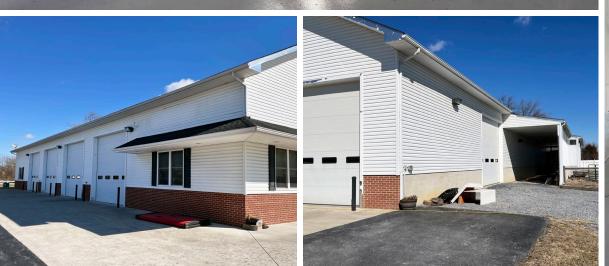

### ADDITIONAL PHOTOS

#### **HIGHLIGHTS:**

- 10,000 SF  $\pm$  industrial building on 8.29 Acres  $\pm$
- Superior loading (7 oversized drive-ins)
- Large amount of IOS (industrial outdoor storage)
- Great location with easy access to Route 81
- Just south of the Maryland State Line
- Situated in a growing area with nearby amenities
- 1-story residence and small shed also on-site