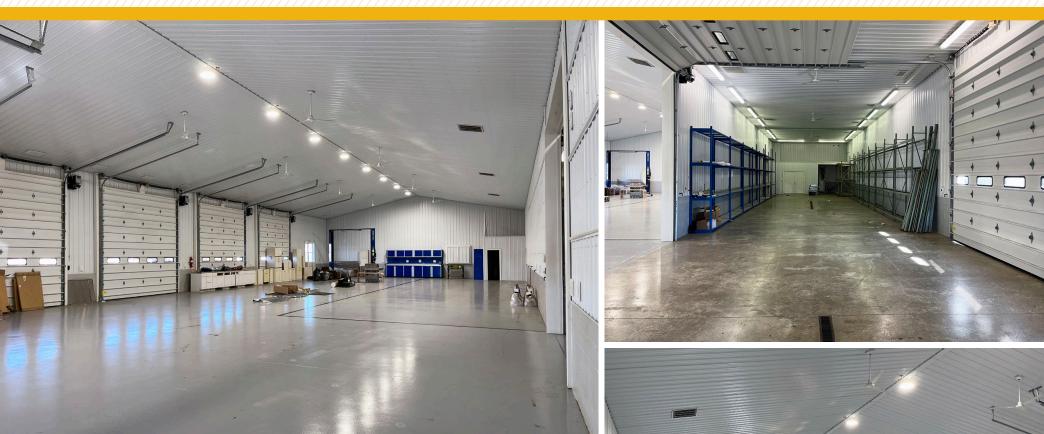

#### **HIGHLIGHTS:**

- 10,000 SF  $\pm$  industrial building on 8.29 Acres  $\pm$
- Superior loading (7 oversized drive-ins)
- Large amount of IOS (industrial outdoor storage)
- Great location with easy access to Route 81
- Just south of the Maryland State Line
- Situated in a growing area with nearby amenities
- 1-story residence and small shed also on-site

| LOT SIZE:         | 8.29 ACRES ±                  |
|-------------------|-------------------------------|
| GLA:              | 13,240 SF $\pm$ (3 BUILDINGS) |
| INDUSTRIAL BLDG.: | 10,000 SF ±                   |
| YEAR BUILT:       | 2008                          |
| DRIVE-INS:        | 7 (OVERSIZED)                 |
| ZONING:           | C (COMMERCIAL)                |
| SALE PRICE:       | \$3,500,000                   |