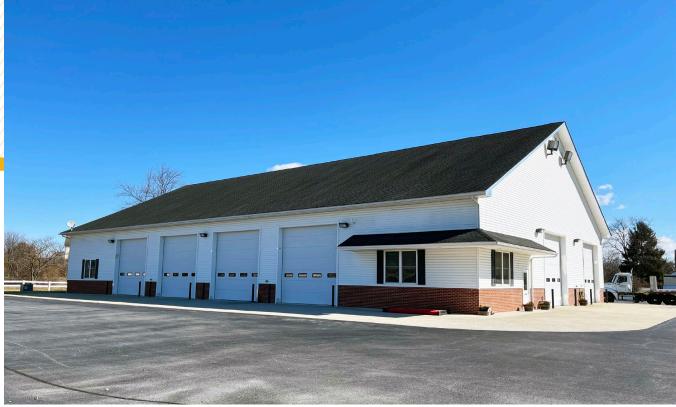

#### **HIGHLIGHTS:**

- 10,000 SF  $\pm$  industrial building on 8.29 Acres  $\pm$
- Superior loading (7 oversized drive-ins)
- Large amount of IOS (industrial outdoor storage)
- Great location with easy access to Route 81
- Just south of the Maryland State Line
- Situated in a growing area with nearby amenities
- 1-story residence and small shed also on-site

| LOT SIZE:         | 8.29 ACRES ±                  |
|-------------------|-------------------------------|
| GLA:              | 13,240 SF $\pm$ (3 BUILDINGS) |
| INDUSTRIAL BLDG.: | 10,000 SF ±                   |
| YEAR BUILT:       | 2008                          |
| DRIVE-INS:        | 7 (OVERSIZED)                 |
| ZONING:           | C (COMMERCIAL)                |
| SALE PRICE:       | \$3,500,000                   |

### ADDITIONAL PHOTOS