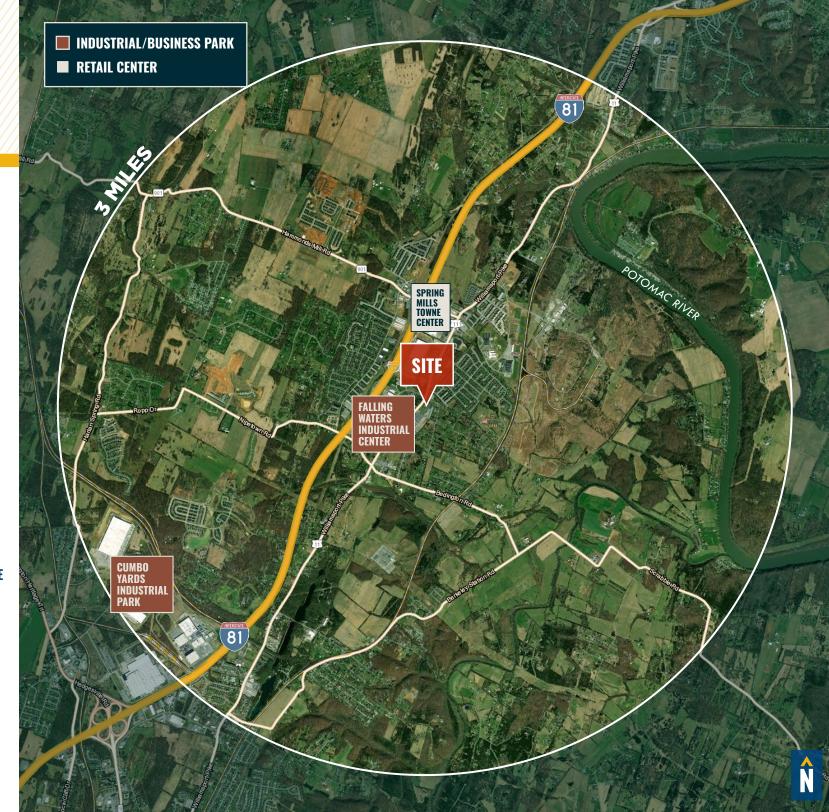

----------------|
| GLA:              | 13,240 SF $\pm$ (3 BUILDINGS) |
| INDUSTRIAL BLDG.: | 10,000 SF ±                   |
| YEAR BUILT:       | 2008                          |
| DRIVE-INS:        | 7 (OVERSIZED)                 |
| ZONING:           | C (COMMERCIAL)                |
| SALE PRICE:       | \$3,500,000                   |







### ADDITIONAL PHOTOS







### LOCAL AERIAL



### TRADE AREA

#### **DRIVING DISTANCE TO:**



1.2 MILES **3 Min. Drive** 



10.3 MILES
11 MIN. DRIVE



37.4 MILES **33 MIN. DRIVE** 



15.8 MILES **18 MIN. DRIVE** 



87.0 MILES **1 Hr. 15 Min. Drive** 

BALTIMORE, MD

87.4 MILES **1 HR. 20 MIN.** 

WASHINGTON, DC

81.0 MILES **1 HR. 28 MIN.** 

RICHMOND, VA

168.0 MILES **2 HRS. 48 MIN.** 

PHILADELPHIA, PA

189.0 MILES **2 HRS. 55 MIN.** 



## FOR MORE INFO CONTACT:



ADAM WEIDNER
EXECUTIVE VICE PRESIDENT
304.232.5411
AWEIDNER@century-realty.com



JOHN ADERHOLT
BROKER & PRINCIPAL
304.232.5411
JDADERHOLT@centuryequities.com



304.232.5411

1233 Main Street, Suite 1500 Wheeling, WV 26003

OFFICES IN:

PITTSBURGH, PA

WHEELING, WV

**IN PARTNERSHIP WITH:** 



DENNIS BOYLE, SIOR
SENIOR VICE PRESIDENT
443.798.9339
DBOYLE@mackenziecommercial.com



JUSTIN VIRTS

REAL ESTATE ADVISOR

703.727.1742

JVIRTS@mackenziecommercial.com



www.MACKENZIECOMMERCIAL.com

VISIT **Property page** for more information.



No warranty or representation, expressed or implied, is made as to the accuracy of the information contained herein, and same is submitted subject to errors, omissions, change of price, rental or other conditions, withdrawa