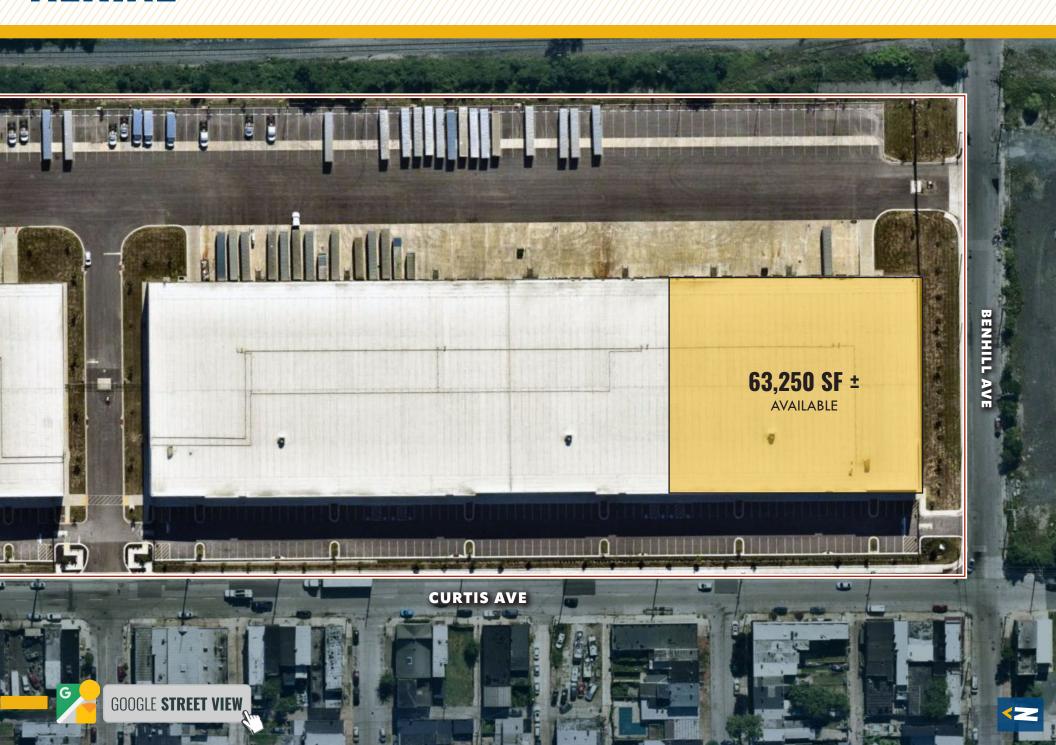

#### **HIGHLIGHTS:**

- 63,250 SF  $\pm$  warehouse space available (divisible down to 20,000 SF  $\pm$ )
- 2,788 SF  $\pm$  of office space
- Fully fenced and secured with automatic gates
- LED warehouse lighting with motion sensors
- 14 dock high doors
- One (1) oversized drive-in
- 20 ± trailer drops
- Gas-fired heat
- Sublandlord will offer 3PL services
- In-place racking can stay
- Size and term flexibility

| AVAILABLE:    | 20,000-63,250 SF ±                                 |
|---------------|----------------------------------------------------|
| OCCUPANCY:    | IMMEDIATE                                          |
| LEASE TERM:   | THRU 2/29/28<br>(SHORTER OR LONGER TERM AVAILABLE) |
| CLEAR HEIGHT: | 36 ±                                               |
| ELECTRIC:     | 277/480 VOLT, 3 PHASE, 800 AMPS                    |
| ZONING:       | I-2 (GENERAL INDUSTRIAL DISTRICT)                  |
| RENTAL RATE:  | \$7.95 PSF, NNN                                    |

#### FLOOR PLANS