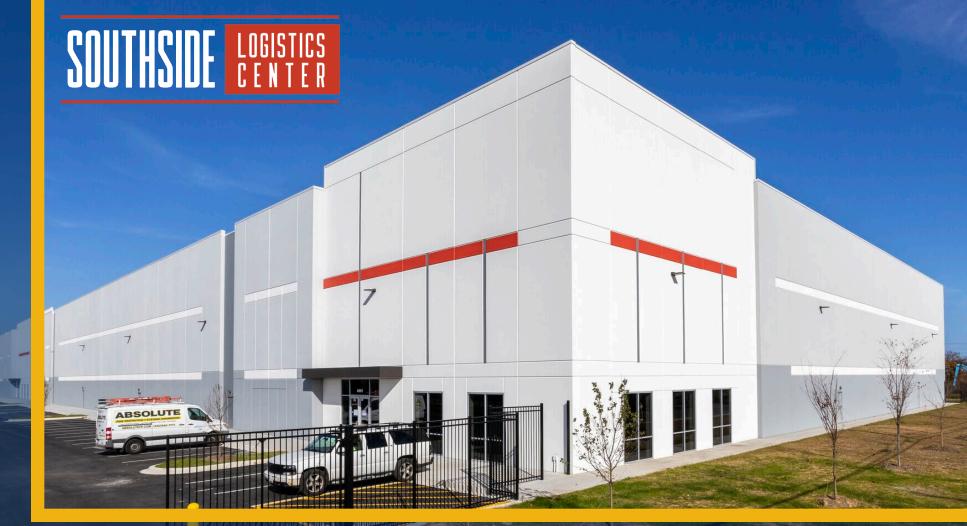

## **CLASS A WAREHOUSE SPACE**

SOUTHSIDE LOGISTICS CENTER 4601 CURTIS AVENUE | BALTIMORE, MD

FOR **SUBLEASE** 

#### **HIGHLIGHTS:**

- 63,250 SF  $\pm$  warehouse space available (divisible down to 20,000 SF  $\pm$ )
- 2,788 SF  $\pm$  of office space
- Fully fenced and secured with automatic gates
- LED warehouse lighting with motion sensors
- 14 dock high doors
- One (1) oversized drive-in
- 20 ± trailer drops
- Gas-fired heat
- Sublandlord will offer 3PL services
- In-place racking can stay
- Size and term flexibility