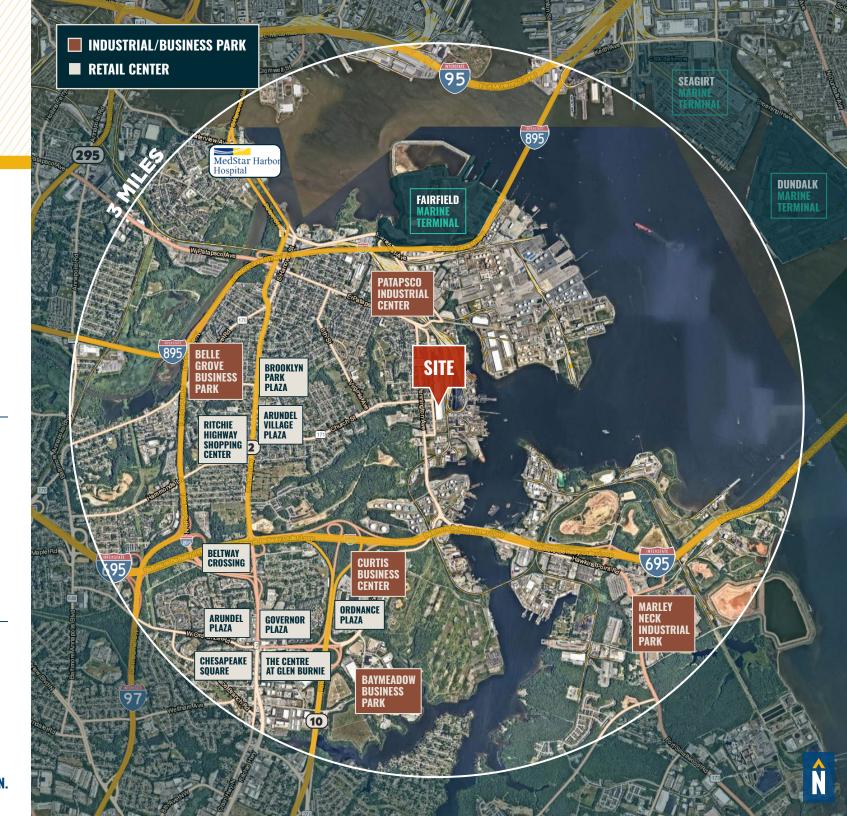

### **TRADE** AREA

#### **DRIVING DISTANCE TO:**

1.7 MILES **3 MIN. DRIVE** 

2.8 MILES 7 MIN. DRIVE

4.0 MILES 8 MIN. DRIVE

9.2 MILES 12 MIN. DRIVE

2.0 MILES 4 MIN. DRIVE (FAIRFIELD **MARINE TERMINAL)** 

BALTIMORE, MD

7.0 MILES **16 MIN.** 

**WASHINGTON, DC** 

**37.8 MILES** 55 MIN.

PHILADELPHIA, PA

104.0 MILES 1 HR. 35 MIN.

RICHMOND, VA

147.0 MILES 2 HRS. 20 MIN.