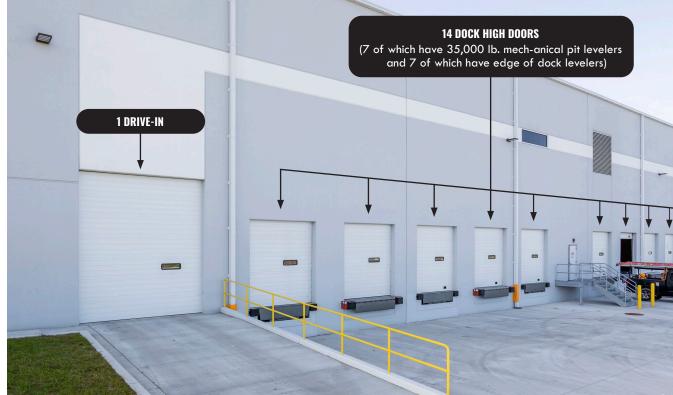

#### **HIGHLIGHTS:**

- 63,250 SF  $\pm$  warehouse space available (divisible down to 20,000 SF  $\pm$ )
- 2,788 SF  $\pm$  of office space
- Fully fenced and secured with automatic gates
- LED warehouse lighting with motion sensors
- 14 dock high doors
- One (1) oversized drive-in
- 20 ± trailer drops
- Gas-fired heat
- Sublandlord will offer 3PL services
- In-place racking can stay
- Size and term flexibility