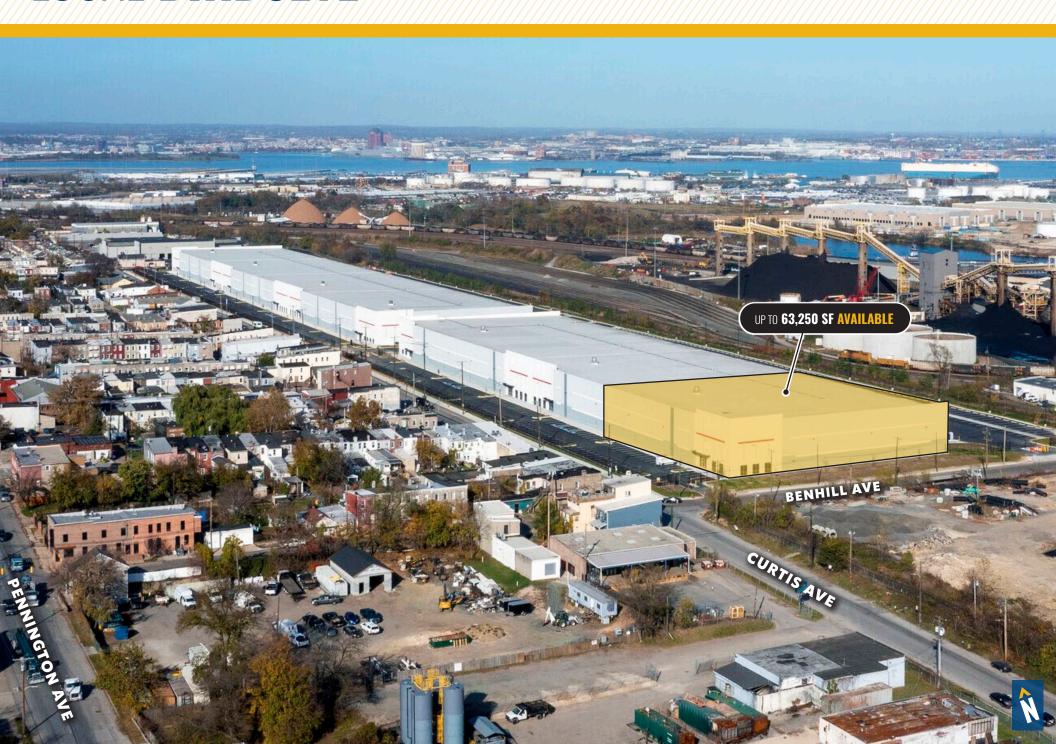

### **AERIAL**

#### **HIGHLIGHTS:**

- 63,250 SF  $\pm$  warehouse space available (divisible down to 20,000 SF  $\pm$ )
- 2,788 SF  $\pm$  of office space
- Fully fenced and secured with automatic gates
- LED warehouse lighting with motion sensors
- 14 dock high doors
- One (1) oversized drive-in
- 20 ± trailer drops
- Gas-fired heat
- Sublandlord will offer 3PL services
- In-place racking can stay
- Size and term flexibility