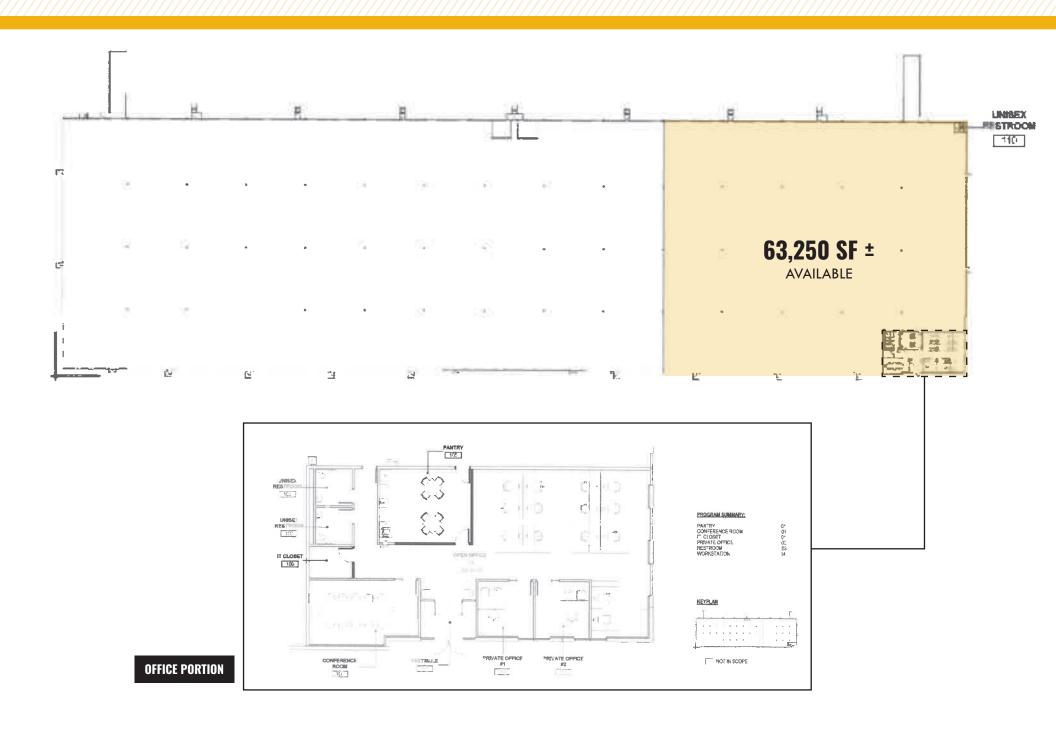

#### FLOOR PLANS

#### **HIGHLIGHTS:**

- 63,250 SF  $\pm$  warehouse space available (divisible down to 20,000 SF  $\pm$ )
- 2,788 SF  $\pm$  of office space
- Fully fenced and secured with automatic gates
- LED warehouse lighting with motion sensors
- 14 dock high doors
- One (1) oversized drive-in
- 20 ± trailer drops
- Gas-fired heat
- Sublandlord will offer 3PL services
- In-place racking can stay
- Size and term flexibility

| AVAILABLE:    | 20,000-63,250 SF ±                                 |
|---------------|----------------------------------------------------|
| OCCUPANCY:    | IMMEDIATE                                          |
| LEASE TERM:   | THRU 2/29/28<br>(SHORTER OR LONGER TERM AVAILABLE) |
| CLEAR HEIGHT: | 36 ±                                               |
| ELECTRIC:     | 277/480 VOLT, 3 PHASE, 800 AMPS                    |
| ZONING:       | I-2 (GENERAL INDUSTRIAL DISTRICT)                  |
| RENTAL RATE:  | \$7.95 PSF, NNN                                    |