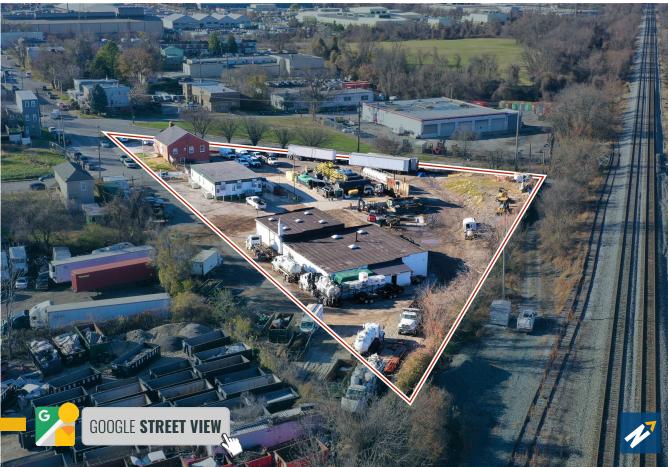

# INVESTMENT SALE

#### 4420 E. EAGER STREET | BALTIMORE, MARYLAND 21205





#### **PROPERTY** OVERVIEW

#### **HIGHLIGHTS**:

- 100% Leased to Ace Environmental thru 10/31/28
- Two (2) office buildings in excellent condition
- 6,000 SF+- service warehouse
- Zoned I-2 (Heavy Industrial)
- Prime Outdoor Storage Yard
- Quick and easy access to Route 40, I-895, I-95





| TOTAL GLA: | 10,825 SF ±                       |
|------------|-----------------------------------|
| LOT SIZE:  | 2.34 ACRES ±                      |
| ZONING:    | I-2 (GENERAL INDUSTRIAL DISTRICT) |
| NOI:       | \$170K ± (AS OF 11/1/24)          |

## **AERIAL / PARCEL OUTLINE**



### **PHOTOS**









## LOCAL **BIRDSEYE**



### **TRADE** A R E A





WASHINGTON, DC45.7 MILES<br/>1 HR. 5 MIN.PHILADELPHIA, PA98.9 MILES<br/>1 HR. 40 MIN.

RICHMOND, VA 152.0 MILES 2 Hrs. 35 Min.



## FOR MORE INFO **CONTACT:**



MATTHEW CURRAN, SIOR SENIOR VICE PRESIDENT & PRINCIPAL

443.573.3203 MCURRAN@mackenziecommercial.com



ANDREW MEEDER, SIOR SENIOR VICE PRESIDENT & PRINCIPAL 410.494.4881 AMEEDER@mackenziecommercial.com



**DANIEL HUDAK, SIOR** SENIOR VICE PRESIDENT & PRINCIPAL

443.5