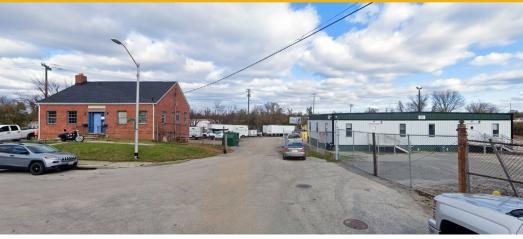

# INVESTMENT SALE

#### 4420 E. EAGER STREET | BALTIMORE, MARYLAND 21205





#### **PROPERTY** OVERVIEW

#### **HIGHLIGHTS**:

- 100% Leased to Ace Environmental thru 10/31/28
- Two (2) office buildings in excellent condition
- 6,000 SF+- service warehouse
- Zoned I-2 (Heavy Industrial)
- Prime Outdoor Storage Yard
- Quick and easy access to Route 40, I-895, I-95





| TOTAL GLA: | 10,825 SF ±                       |
|------------|-----------------------------------|
| LOT SIZE:  | 2.34 ACRES ±                      |
| ZONING:    | I-2 (GENERAL INDUSTRIAL DISTRICT) |
| NOI:       | \$170K ± (AS OF 11/1/24)          |

## **AERIAL / PARCEL OUTLINE**



### **PHOTOS**









## LOCAL **BIRDSEYE**



### **TRADE** A R E A





WASHINGTON, DC45.7 MILES<br/>1 HR. 5 MIN.PHILADELPHIA, PA98.9 MILES<br/>1 HR. 40 MIN.

RICHMOND, VA 152.0 MILES 2 Hrs. 35 Min.



## FOR MORE INFO **CONTACT:**



MATTHEW CURRAN, SIOR SENIOR VICE PRESIDENT & PRINCIPAL

443.573.3203 MCURRAN@mackenziecommercial.com



ANDREW MEEDER, SIOR SENIOR VICE PRESIDENT & PRINCIPAL 410.494.4881 AMEEDER@mackenziecommercial.com



**DANIEL HUDAK, SIOR** SENIOR VICE PRESIDENT & PRINCIPAL

443.573.3205 DHUDAK@mackenziecommercial.com



#### www.MACKENZIECOMMERCIAL.com

VISIT PROPERTY PAGE FOR MORE INFORMATION.

No warranty or representation, expressed or implied, is made as to the accuracy of the information contained herein, and same is submitted subject to errors, omissions, change of price, rental