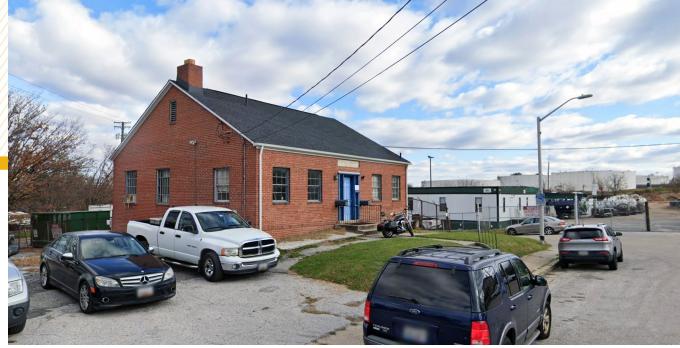

# INVESTMENT SALE

#### 4420 E. EAGER STREET | BALTIMORE, MARYLAND 21205





#### **PROPERTY** OVERVIEW

#### **HIGHLIGHTS**:

- 100% Leased to Ace Environmental thru 10/31/28
- Two (2) office buildings in excellent condition
- 6,000 SF+- service warehouse
- Zoned I-2 (Heavy Industrial)
- Prime Outdoor Storage Yard
- Quick and easy access to Route 40, I-895, I-95





| TOTAL GLA: | 10,825 SF ±                       |
|------------|-----------------------------------|
| LOT SIZE:  | 2.34 ACRES ±                      |
| ZONING:    | I-2 (GENERAL INDUSTRIAL DISTRICT) |
| NOI:       | \$170K ± (AS OF 11/1/24)          |

## **AERIAL / PARCEL OUTLINE**



### **PHOTOS**









## LOCAL **BIRDSEYE**



### **TRADE** A R E A





WASHINGTON, DC45.7 MILES<br/>1 HR. 5 MIN.PHILADELPHIA, PA98.9 MILES<br/>1 HR. 40 MIN.

RICHMOND, VA 152.0 MILES 2 Hrs. 35 Min.



## FOR MORE INFO **CONTACT:**



MATTHEW CURRAN, SIOR SENIOR VICE PRESIDENT & PRINCIPAL

443.573.3203 MCURRAN@mackenziecommercial.com



ANDREW MEEDER, SIOR SENIOR VICE PRESIDENT & PRINCIPAL 410.494.4881 AMEEDER@mackenziecommercial.com



**DANIEL HUDAK, SIOR** SENIOR VICE PRESIDENT & PRINCIPAL

443