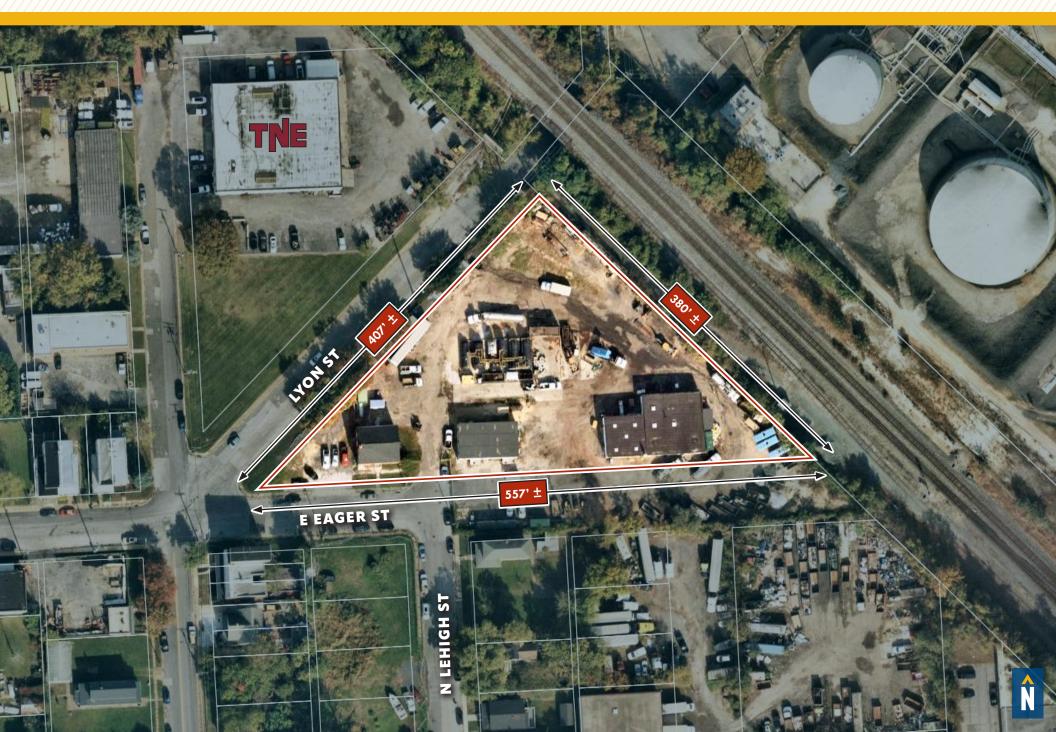

| TOTAL GLA: | 10,825 SF ±                       |
|------------|-----------------------------------|
| LOT SIZE:  | 2.34 ACRES ±                      |
| ZONING:    | I-2 (GENERAL INDUSTRIAL DISTRICT) |
| NOI:       | \$170K ± (AS OF 11/1/24)          |

## **AERIAL / PARCEL OUTLINE**