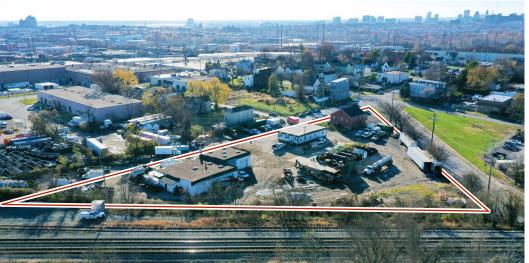

# INVESTMENT SALE

#### 4420 E. EAGER STREET | BALTIMORE, MARYLAND 21205





#### **PROPERTY** OVERVIEW

#### **HIGHLIGHTS**:

- 100% Leased to Ace Environmental thru 10/31/28
- Two (2) office buildings in excellent condition
- 6,000 SF+- service warehouse
- Zoned I-2 (Heavy Industrial)
- Prime Outdoor Storage Yard
- Quick and easy access to Route 40, I-895, I-95





| TOTAL GLA: | 10,825 SF ±                       |
|------------|-----------------------------------|
| LOT SIZE:  | 2.34 ACRES ±                      |
| ZONING:    | I-2 (GENERAL INDUSTRIAL DISTRICT) |
| NOI:       | \$170K ± (AS OF 11/1/24)          |

## **AERIAL / PARCEL OUTLINE**



### **PHOTOS**









## LOCAL **BIRDSEYE**



### **TRADE** A R E A





WASHINGTON, DC45.7 MILES<br/>1 HR. 5 MIN.PHILADELPHIA, PA98.9 MILES<br/>1 HR. 40 MIN.

RICHMOND, VA 152.0 MILES 2 Hrs. 35 Min.



## FOR MORE INFO **CONTACT:**



MATTHEW CURRAN, SIOR SENIOR VICE PRESIDENT & PRINCIPAL

443.573.3203 MCURRAN@mackenziecommercial.com



ANDREW MEEDER, SIOR SENIOR VICE PRESIDENT & PRINCIPAL 410.494.4881 AMEEDER@mackenziecommercial.com



**DANIEL HUDAK, SIOR** SENIOR VICE PRESIDENT & PRINCIPAL

443.573.3205 DHUDAK@mackenziecommercial.com



#### www.MACKENZIECOMMERCIAL.com

VISIT PROPERTY PAGE FOR MORE INFORMATION.

No warranty or representation, expressed or implied, is made as to the accuracy of the information contained herein, and same is submitted subject to errors, omissions, change of price, renta