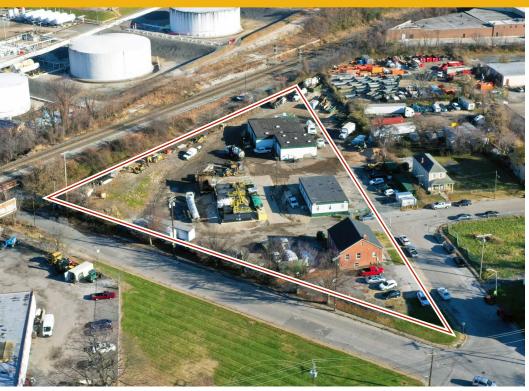

# INVESTMENT SALE

#### 4420 E. EAGER STREET | BALTIMORE, MARYLAND 21205





#### **PROPERTY** OVERVIEW

#### **HIGHLIGHTS**:

- 100% Leased to Ace Environmental thru 10/31/28
- Two (2) office buildings in excellent condition
- 6,000 SF+- service warehouse
- Zoned I-2 (Heavy Industrial)
- Prime Outdoor Storage Yard
- Quick and easy access to Route 40, I-895, I-95





| TOTAL GLA: | 10,825 SF ±                       |
|------------|-----------------------------------|
| LOT SIZE:  | 2.34 ACRES ±                      |
| ZONING:    | I-2 (GENERAL INDUSTRIAL DISTRICT) |
| NOI:       | \$170K ± (AS OF 11/1/24)          |

## **AERIAL / PARCEL OUTLINE**



### **PHOTOS**









## LOCAL **BIRDSEYE**



### **TRADE** A R E A





WASHINGTON, DC45.7 MILES<br/>1 HR. 5 MIN.PHILADELPHIA, PA98.9 MILES<br/>1 HR. 40 MIN.

RICHMOND, VA 152.0 MILES 2 Hrs. 35 Min.



## FOR MORE INFO **CONTACT:**



MATTHEW CURRAN, SIOR SENIOR VICE PRESIDENT & PRINCIPAL

443.573.3203 MCURRAN@mackenziecommercial.com



ANDREW MEEDER, SIOR SENIOR VICE PRESIDENT & PRINCIPAL 410.494.4881 AMEEDER@mackenziecommercial.com



**DANIEL HUDAK, SIOR** SENIOR VICE PRESIDENT & PRINCIPAL

443.573.3205 DHUDAK@mackenziecommercial.com



#### www.MACKENZIECOMMERCIAL.com

VISIT PROPERTY PAGE FOR MORE INFORMATION.

No warranty or representation, expressed or implied, is made as to the accuracy of the information contained herein, and same is submitted subject to errors, omissions, change of price, ren