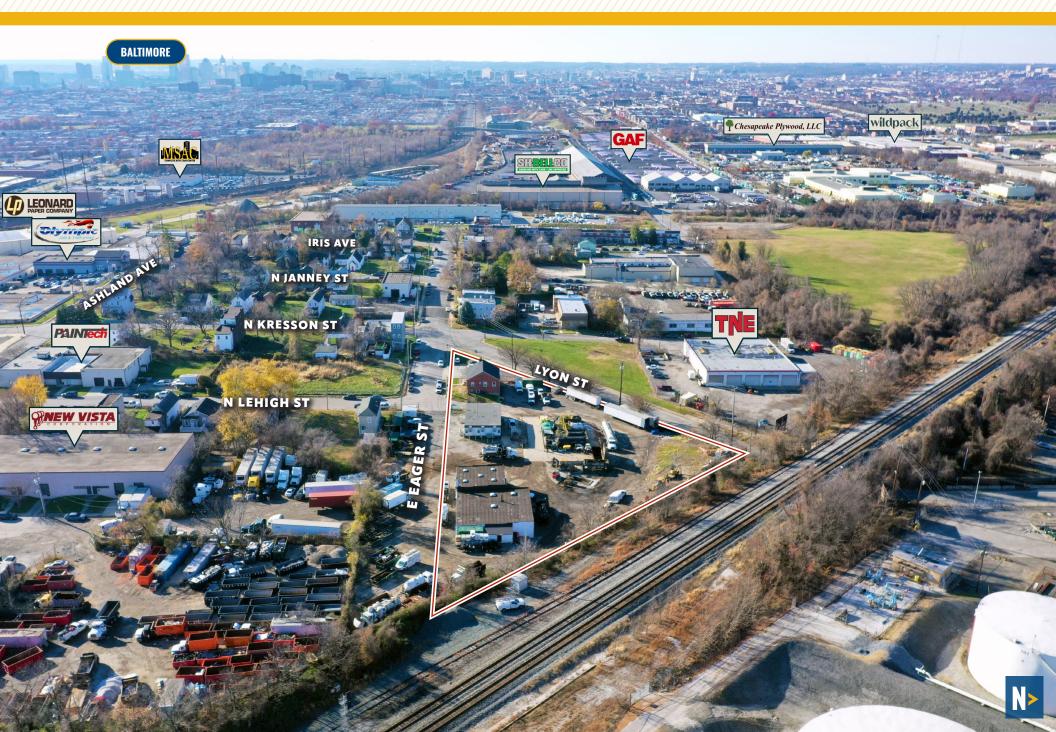

# INVESTMENT SALE

#### 4420 E. EAGER STREET | BALTIMORE, MARYLAND 21205





#### **PROPERTY** OVERVIEW

#### **HIGHLIGHTS**:

- 100% Leased to Ace Environmental thru 10/31/28
- Two (2) office buildings in excellent condition
- 6,000 SF+- service warehouse
- Zoned I-2 (Heavy Industrial)
- Prime Outdoor Storage Yard
- Quick and easy access to Route 40, I-895, I-95





| TOTAL GLA: | 10,825 SF ±                       |
|------------|-----------------------------------|
| LOT SIZE:  | 2.34 ACRES ±                      |
| ZONING:    | I-2 (GENERAL INDUSTRIAL DISTRICT) |
| NOI:       | \$170K ± (AS OF 11/1/24)          |

## **AERIAL / PARCEL OUTLINE**



### **PHOTOS**









## LOCAL **BIRDSEYE**



### **TRADE** A R E A





WASHINGTON, DC45.7 MILES<br/>1 HR. 5 MIN.PHILADELPHIA, PA98.9 MILES<br/>1 HR. 40 MIN.

RICHMOND, VA 152.0 MILES 2 Hrs. 35 Min.



## FOR MORE INFO **CONTACT:**



MATTHEW CURRAN, SIOR SENIOR VICE PRESIDENT & PRINCIPAL

443.573.3203 MCURRAN@mackenziecommercial.com



ANDREW MEEDER, SIOR SENIOR VICE PRESIDENT & PRINCIPAL 410.494.4881 AMEEDER@mackenziecommercial.com



**DANIEL HUDAK, SIOR** SENIOR VICE PRESIDENT & PRINCIPAL

443.573.3205 DHUDAK@mackenziecommercial.com



#### www.MACKENZIECOMMERCIAL.com

VISIT PROPERTY PAGE FOR MORE INFORMATION.

No warranty or representation, expressed or implied, is made as to the accuracy of the information contained herein, and same is submitted subject to errors, omissions, change of price, rental or other conditions, withdr