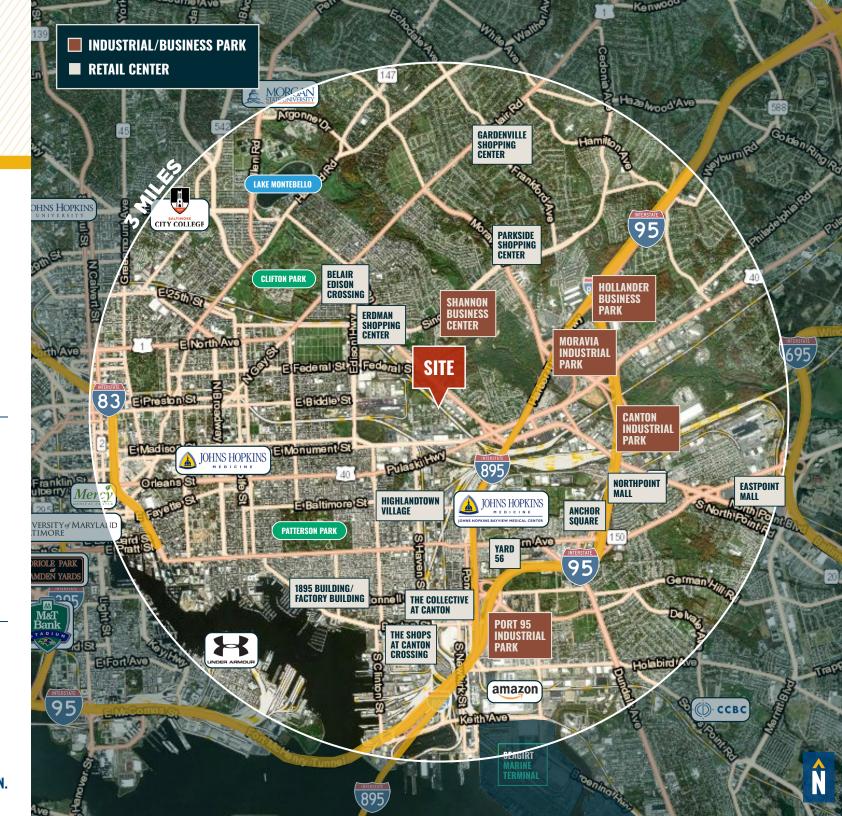

21205





#### **PROPERTY** OVERVIEW

#### **HIGHLIGHTS**:

- 100% Leased to Ace Environmental thru 10/31/28
- Two (2) office buildings in excellent condition
- 6,000 SF+- service warehouse
- Zoned I-2 (Heavy Industrial)
- Prime Outdoor Storage Yard
- Quick and easy access to Route 40, I-895, I-95





| TOTAL GLA: | 10,825 SF ±                       |
|------------|-----------------------------------|
| LOT SIZE:  | 2.34 ACRES ±                      |
| ZONING:    | I-2 (GENERAL INDUSTRIAL DISTRICT) |
| NOI:       | \$170K ± (AS OF 11/1/24)          |

## **AERIAL / PARCEL OUTLINE**



### **PHOTOS**









## LOCAL **BIRDSEYE**



### **TRADE** A R E A





WASHINGTON, DC45.7 MILES<br/>1 HR. 5 MIN.PHILADELPHIA, PA98.9 MILES<br/>1 HR. 40 MIN.

RICHMOND, VA 152.0 MILES 2 Hrs. 35 Min.



## FOR MORE INFO **CONTACT:**



MATTHEW CURRAN, SIOR SENIOR VICE PRESIDENT & PRINCIPAL

443.573.3203 MCURRAN@mackenziecommercial.com



ANDREW MEEDER, SIOR SENIOR VICE PRESIDENT & PRINCIPAL 410.494.4881 AMEEDER@mackenziecommercial.com



**DANIEL HUDAK, SIOR** SENIOR VICE PRESIDENT & PRINCIPAL

443.573.3205 DHUDAK@mackenziecommercial.com



#### www.MACKENZIECOMMERCIAL.com

VISIT PROPERTY PAGE FOR MORE INFORMATION.

No warranty or representation, expressed or implied, is made as to the accuracy of the information contained herein, and same is submitted subject to errors, omissions, change of price, rental or other conditions, withdrawal without notice, and to any specific listing conditions imposed by our principals.