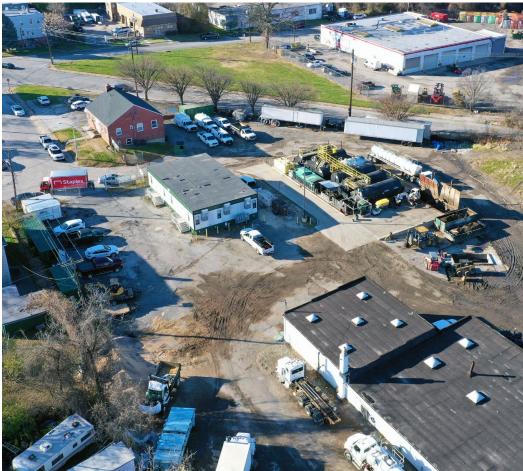

# INVESTMENT SALE

#### 4420 E. EAGER STREET | BALTIMORE, MARYLAND 21205





#### **PROPERTY** OVERVIEW

#### **HIGHLIGHTS**:

- 100% Leased to Ace Environmental thru 10/31/28
- Two (2) office buildings in excellent condition
- 6,000 SF+- service warehouse
- Zoned I-2 (Heavy Industrial)
- Prime Outdoor Storage Yard
- Quick and easy access to Route 40, I-895, I-95





| TOTAL GLA: | 10,825 SF ±                       |
|------------|-----------------------------------|
| LOT SIZE:  | 2.34 ACRES ±                      |
| ZONING:    | I-2 (GENERAL INDUSTRIAL DISTRICT) |
| NOI:       | \$170K ± (AS OF 11/1/24)          |

## **AERIAL / PARCEL OUTLINE**



### **PHOTOS**









## LOCAL **BIRDSEYE**



### **TRADE** A R E A





WASHINGTON, DC45.7 MILES<br/>1 HR. 5 MIN.PHILADELPHIA, PA98.9 MILES<br/>1 HR. 40 MIN.

RICHMOND, VA 152.0 MILES 2 Hrs. 35 Min.



## FOR MORE INFO **CONTACT:**



MATTHEW CURRAN, SIOR SENIOR VICE PRESIDENT & PRINCIPAL

443.573.3203 MCURRAN@mackenziecommercial.com



ANDREW MEEDER, SIOR SENIOR VICE PRESIDENT & PRINCIPAL 410.494.4881 AMEEDER@mackenziecommercial.com



**DANIEL HUDAK, SIOR** SENIOR VICE PRESIDENT & PRINCIPAL

443.573.3205 DHUDAK@mackenziecommercial.com



#### www.MACKENZIECOMMERCIAL.com

VISIT PROPERTY PAGE FOR MORE INFORMATION.

No warranty or representation, expressed or implied, is made as to the accuracy of the information contained herein, and same is submitted subject to errors, omissions, change of price, rental or