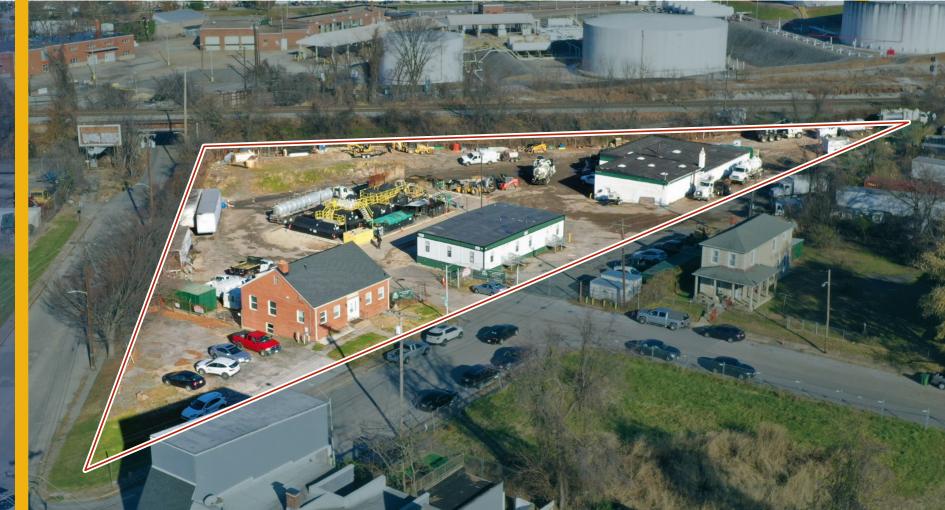

# INVESTMENT SALE

#### 4420 E. EAGER STREET | BALTIMORE, MARYLAND 21205





#### **PROPERTY** OVERVIEW

#### **HIGHLIGHTS**:

- 100% Leased to Ace Environmental thru 10/31/28
- Two (2) office buildings in excellent condition
- 6,000 SF+- service warehouse
- Zoned I-2 (Heavy Industrial)
- Prime Outdoor Storage Yard
- Quick and easy access to Route 40, I-895, I-95





| TOTAL GLA: | 10,825 SF ±                       |
|------------|-----------------------------------|
| LOT SIZE:  | 2.34 ACRES ±                      |
| ZONING:    | I-2 (GENERAL INDUSTRIAL DISTRICT) |
| NOI:       | \$170K ± (AS OF 11/1/24)          |

## **AERIAL / PARCEL OUTLINE**



### **PHOTOS**









## LOCAL **BIRDSEYE**



### **TRADE** A R E A





WASHINGTON, DC45.7 MILES<br/>1 HR. 5 MIN.PHILADELPHIA, PA98.9 MILES<br/>1 HR. 40 MIN.

RICHMOND, VA 152.0 MILES 2 Hrs. 35 Min.



## FOR