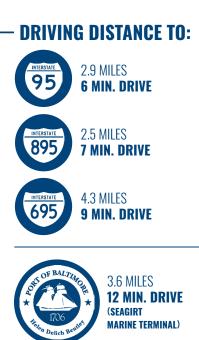

### **TRADE** A R E A

WASHINGTON, DC45.7 MILES<br/>1 HR. 5 MIN.PHILADELPHIA, PA98.9 MILES<br/>1 HR. 40 MIN.

RICHMOND, VA 152.0 MILES 2 Hrs. 35 Min.