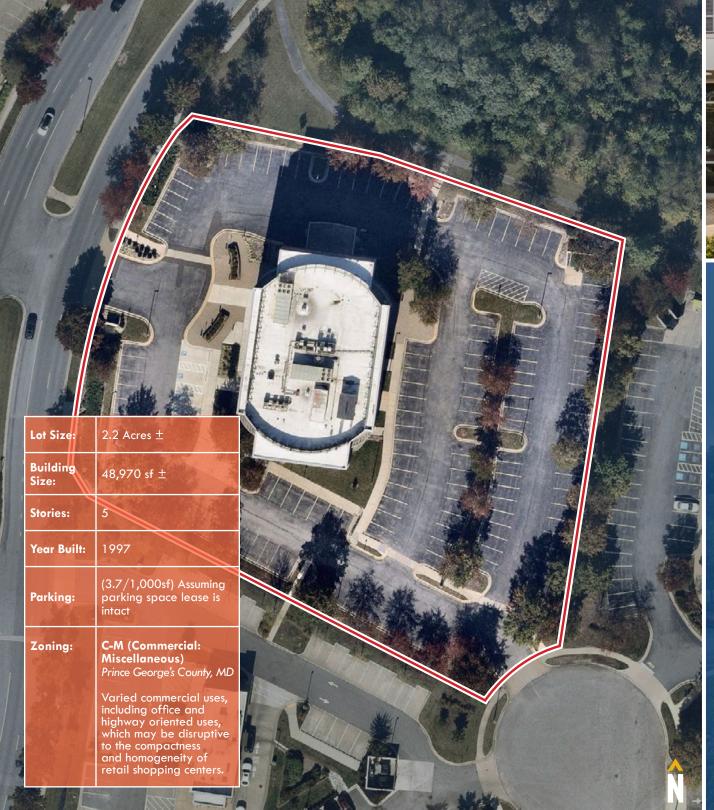

#### **AVAILABILITY:**

- » Full Floor Headquarter Presence
  - » Floors 2-5 Loosely Vacant
  - » First Floor Medical Tenanted

#### **PHYSICALS:**

- » Attractive brick construction
- » Some bathrooms in individual tenant spaces
  - » Ample parking