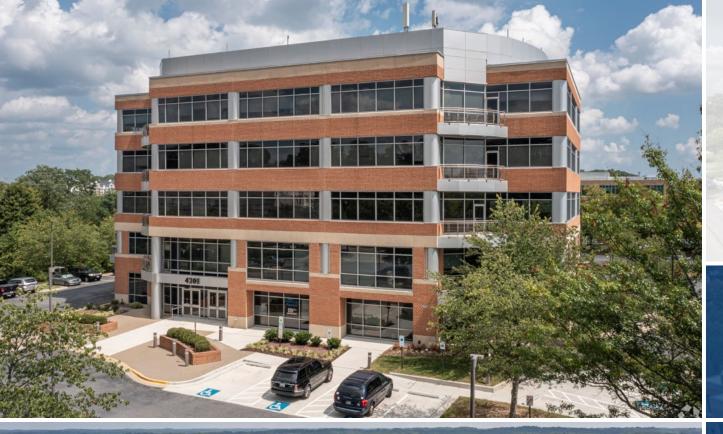

# FOR SALE

50,000 SF HEADQUARTERS BUILDING

## **4201 MITCHELLVILLE RD**

**BOWIE, MD 20716** 

#### **PHYSICALS:**

- » Attractive brick construction
- » Some bathrooms in individual tenant spaces
  - » Ample parking