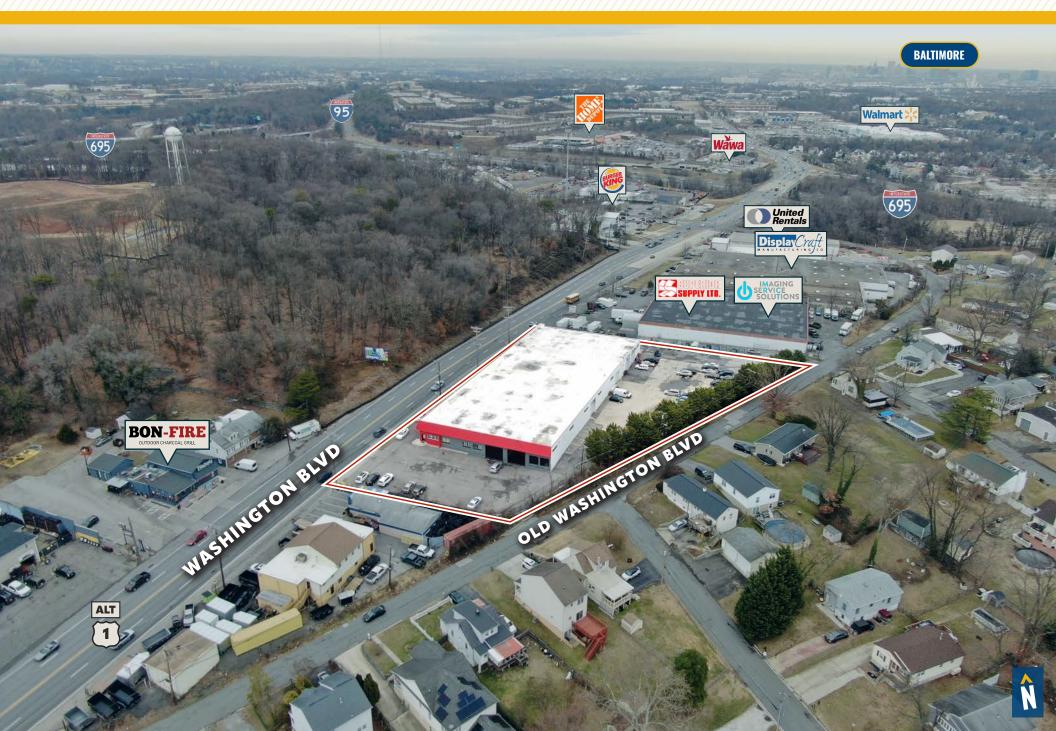

HLIGHTS**:

- Excellent visibility on Route 1 for retail/showroomrelated uses
- Excess land for vehicle parking/outdoor storage
- Roof replaced in recent years
- Special exception for automotive sales
- Easy access to 1-695, 1-95, 1-895
- Close proximity to BWI Airport, Port of Baltimore

| BUILDING SIZE: | 33,600 SF ±                       |
|----------------|-----------------------------------|
| LOT SIZE:      | 2.40 ACRES $\pm$                  |
| CLEAR HEIGHT:  | 14' UP TO 16' ±                   |
| DOCKS:         | 4 (2 INT. DOCK POSITIONS, 2 EXT.) |
| DRIVE-INS:     | 4 (OVERSIZED)                     |
| SPRINKLER      | WET                               |
| ZONING:        | <b>BR</b> (business roadside)     |





#### AERIAL



## ADDITIONAL **Photos**



# LOCAL **BIRDSEYE**



**TRADE** A R E A





# FOR MORE INFO **CONTACT:**



MATTHEW CURRAN, SIOR SENIOR VICE PRESIDENT & PRINCIPAL

443.573.3203 MCURRAN@mackenziecommercial.com



ANDREW MEEDER, SIOR SENIOR VICE PRESIDENT & PRINCIPAL

410.494.4881 AMEEDER@mackenziecommercial.com





VISIT PROPERTY PAGE FOR MORE INFORMATION.

No warranty or representation, expressed or implied, is made as to the accuracy of the information contained herein, and same is submitted subject to errors, omissions, change of price, rental or other conditions, withdrawal without notice, and to any specific listing conditions imposed by our principals.