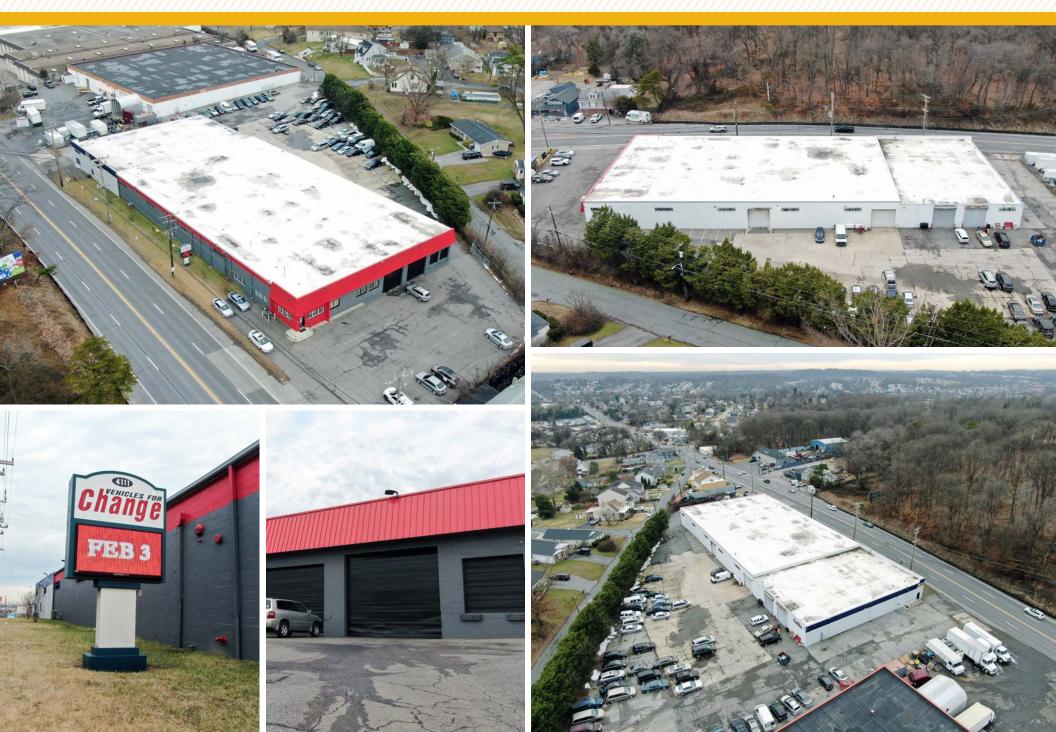

Y** OVERVIEW

#### **HIGHLIGHTS**:

- Excellent visibility on Route 1 for retail/showroomrelated uses
- Excess land for vehicle parking/outdoor storage
- Roof replaced in recent years
- Special exception for automotive sales
- Easy access to 1-695, 1-95, 1-895
- Close proximity to BWI Airport, Port of Baltimore

| BUILDING SIZE: | 33,600 SF ±                       |
|----------------|-----------------------------------|
| LOT SIZE:      | 2.40 ACRES $\pm$                  |
| CLEAR HEIGHT:  | 14' UP TO 16' ±                   |
| DOCKS:         | 4 (2 INT. DOCK POSITIONS, 2 EXT.) |
| DRIVE-INS:     | 4 (OVERSIZED)                     |
| SPRINKLER      | WET                               |
| ZONING:        | <b>BR</b> (business roadside)     |





#### AERIAL



## ADDITIONAL **Photos**



# LOCAL **BIRDSEYE**



**TRADE** A R E A





# FOR MORE INFO **CONTACT:**



MATTHEW CURRAN, SIOR SENIOR VICE PRESIDENT & PRINCIPAL

443.573.3203 MCURRAN@mackenziecommercial.com



ANDREW MEEDER, SIOR SENIOR VICE PRESIDENT & PRINCIPAL

410.494.4881 AMEEDER@mackenziecommercial.com





VISIT PROPERTY PAGE FOR MORE INFORMATION.

No warranty or representation, expressed or implied, is made as to the accuracy of the information contained herein, and same is submitted subject to errors, omissions, change of price, rental or other conditions, withdrawal without notice, and to any specific listing conditions imposed by our principals.