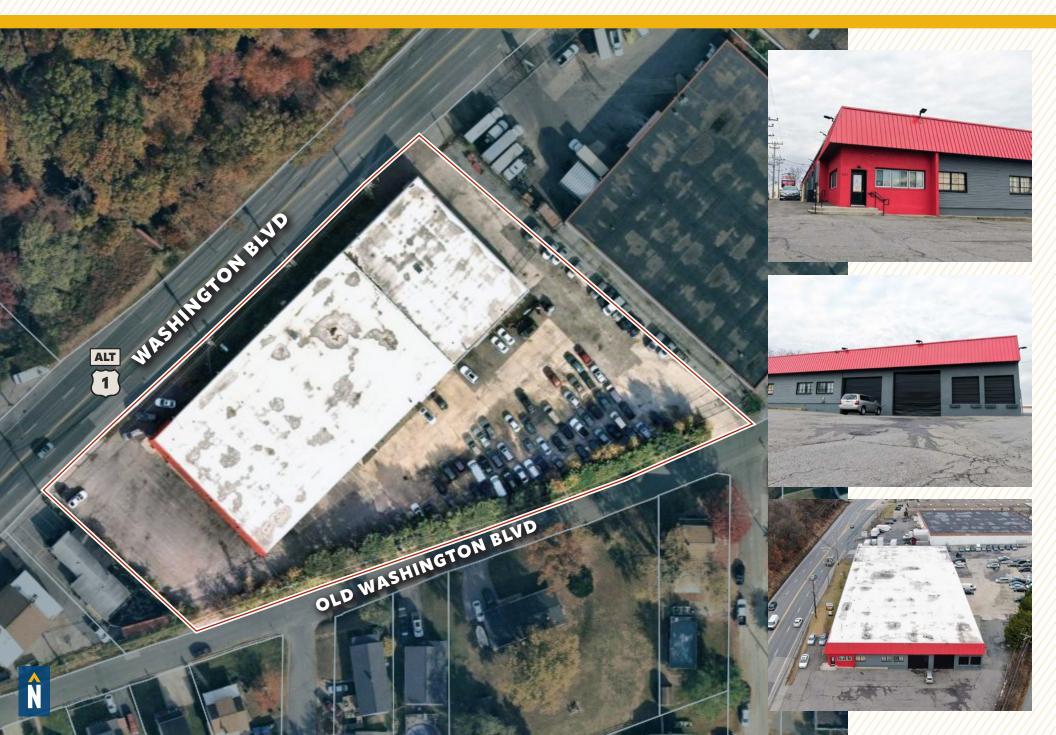

FOR SALE

### **PROPERTY** OVERVIEW

#### **HIGHLIGHTS**:

- Excellent visibility on Route 1 for retail/showroomrelated uses
- Excess land for vehicle parking/outdoor storage
- Roof replaced in recent years
- Special exception for automotive sales
- Easy access to 1-695, 1-95, 1-895
- Close proximity to BWI Airport, Port of Baltimore

| BUILDING SIZE: | 33,600 SF ±                       |
|----------------|-----------------------------------|
| LOT SIZE:      | 2.40 ACRES $\pm$                  |
| CLEAR HEIGHT:  | 14' UP TO 16' ±                   |
| DOCKS:         | 4 (2 INT. DOCK POSITIONS, 2 EXT.) |
| DRIVE-INS:     | 4 (OVERSIZED)                     |
| SPRINKLER      | WET                               |
| ZONING:        | <b>BR</b> (business roadside)     |





#### AERIAL



## ADDITIONAL **Photos**



# LOCAL **BIRDSEYE**



**TRADE** A R E A





# FOR MORE INFO **CONTACT:**



MATTHEW CURRAN, SIOR SENIOR VICE PRESIDENT & PRINCIPAL

443.573.3203 MCURRAN@mackenziecommercial.com



ANDREW MEEDER, SIOR SENIOR VICE PRESIDENT & PRINCIPAL

410.494.4881 AMEEDER@mackenziecommercial.com





VISIT PROPERTY PAGE FOR MORE INFORMATION.

No warranty or representation, expressed or implied, is made as to the accuracy of the information contained herein, and same is submitted subject to errors, omissions, change of price, rental or other conditions, withdrawal without notice, and to any specific listing conditions imposed by our principals.