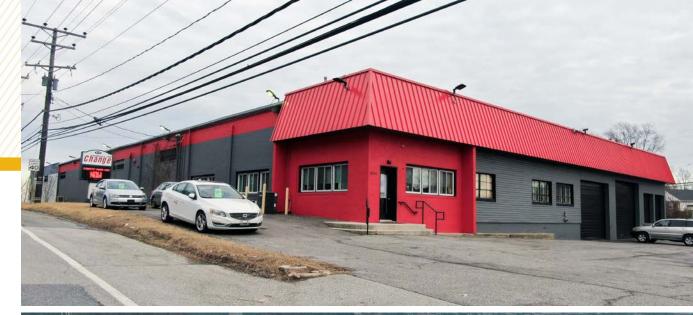

, MARYLAND 21227





FOR SALE

### **PROPERTY** OVERVIEW

#### **HIGHLIGHTS**:

- Excellent visibility on Route 1 for retail/showroomrelated uses
- Excess land for vehicle parking/outdoor storage
- Roof replaced in recent years
- Special exception for automotive sales
- Easy access to 1-695, 1-95, 1-895
- Close proximity to BWI Airport, Port of Baltimore

| BUILDING SIZE: | 33,600 SF ±                       |
|----------------|-----------------------------------|
| LOT SIZE:      | 2.40 ACRES $\pm$                  |
| CLEAR HEIGHT:  | 14' UP TO 16' ±                   |
| DOCKS:         | 4 (2 INT. DOCK POSITIONS, 2 EXT.) |
| DRIVE-INS:     | 4 (OVERSIZED)                     |
| SPRINKLER      | WET                               |
| ZONING:        | <b>BR</b> (business roadside)     |





#### AERIAL



## ADDITIONAL **Photos**



# LOCAL **BIRDSEYE**



**TRADE** A R E A





# FOR MORE INFO **CONTACT:**



MATTHEW CURRAN, SIOR SENIOR VICE PRESIDENT & PRINCIPAL

443.573.3203 MCURRAN@mackenziecommercial.com



ANDREW MEEDER, SIOR SENIOR VICE PRESIDENT & PRINCIPAL

410.494.4881 AMEEDER@mackenziecommercial.com





VISIT PROPERTY PAGE FOR MORE INFORMATION.

No warranty or representation, expressed or implied, is made as to the accuracy of the information contained herein, and same is submitted subject to errors, omissions, change of price, rental or other conditions, withdrawal without notice, and to any specific listing conditions imposed by our principals.