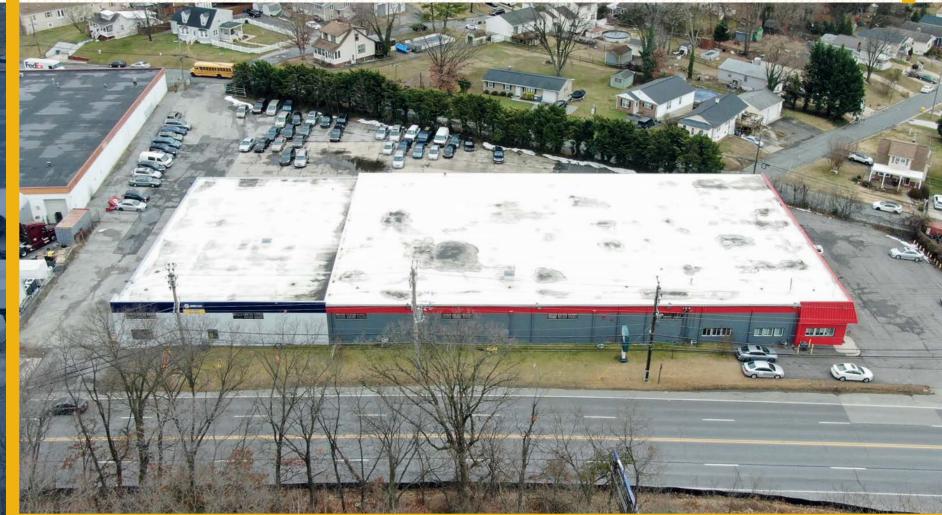

# **33,600 SF ± WAREHOUSE/SERVICE BLDG.**

4111 WASHINGTON BOULEVARD | HALETHORPE, MARYLAND 21227





FOR SALE

### **PROPERTY** OVERVIEW

#### **HIGHLIGHTS**:

- Excellent visibility on Route 1 for retail/showroomrelated uses
- Excess land for vehicle parking/outdoor storage
- Roof replaced in recent years
- Special exception for automotive sales
- Easy access to 1-695, 1-95, 1-895
- Close proximity to BWI Airport, Port of Baltimore

| BUILDING SIZE: | 33,600 SF ±                       |
|----------------|-----------------------------------|
| LOT SIZE:      | 2.40 ACRES $\pm$                  |
| CLEAR HEIGHT:  | 14' UP TO 16' ±                   |
| DOCKS:         | 4 (2 INT. DOCK POSITIONS, 2 EXT.) |
| DRIVE-INS:     | 4 (OVERSIZED)                     |
| SPRINKLER      | WET                               |
| ZONING:        | <b>BR</b> (business roadside)     |





#### AERIAL