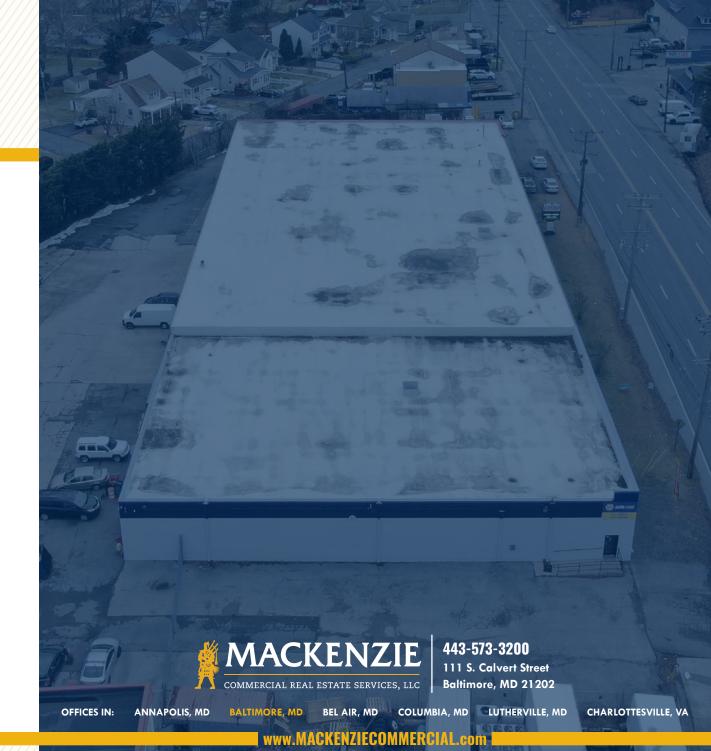

Airport, Port of Baltimore

| BUILDING SIZE: | 33,600 SF ±                       |
|----------------|-----------------------------------|
| LOT SIZE:      | 2.40 ACRES $\pm$                  |
| CLEAR HEIGHT:  | 14' UP TO 16' ±                   |
| DOCKS:         | 4 (2 INT. DOCK POSITIONS, 2 EXT.) |
| DRIVE-INS:     | 4 (OVERSIZED)                     |
| SPRINKLER      | WET                               |
| ZONING:        | <b>BR</b> (business roadside)     |





#### AERIAL



## ADDITIONAL **Photos**



# LOCAL **BIRDSEYE**



**TRADE** A R E A





# FOR MORE INFO **CONTACT:**



MATTHEW CURRAN, SIOR SENIOR VICE PRESIDENT & PRINCIPAL

443.573.3203 MCURRAN@mackenziecommercial.com



ANDREW MEEDER, SIOR SENIOR VICE PRESIDENT & PRINCIPAL

410.494.4881 AMEEDER@mackenziecommercial.com





VISIT PROPERTY PAGE FOR MORE INFORMATION.

No warranty or representation, expressed or implied, is made as to the accuracy of the information contained herein, and same is submitted subject to errors, omissions, change of price, rental or other conditions, withdrawal without notice, and to any specific listing conditions imposed by our principals.