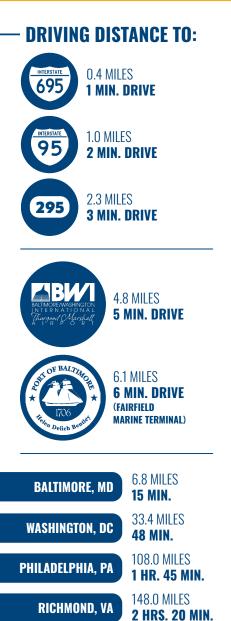

nt visibility on Route 1 for retail/showroomrelated uses
- Excess land for vehicle parking/outdoor storage
- Roof replaced in recent years
- Special exception for automotive sales
- Easy access to 1-695, 1-95, 1-895
- Close proximity to BWI Airport, Port of Baltimore

| BUILDING SIZE: | 33,600 SF ±                       |
|----------------|-----------------------------------|
| LOT SIZE:      | 2.40 ACRES $\pm$                  |
| CLEAR HEIGHT:  | 14' UP TO 16' ±                   |
| DOCKS:         | 4 (2 INT. DOCK POSITIONS, 2 EXT.) |
| DRIVE-INS:     | 4 (OVERSIZED)                     |
| SPRINKLER      | WET                               |
| ZONING:        | <b>BR</b> (business roadside)     |





#### AERIAL



## ADDITIONAL **Photos**



# LOCAL **BIRDSEYE**



**TRADE** A R E A





# FOR MORE INFO **CONTACT:**



MATTHEW CURRAN, SIOR SENIOR VICE PRESIDENT & PRINCIPAL

443.573.3203 MCURRAN@mackenziecommercial.com



ANDREW MEEDER, SIOR SENIOR VICE PRESIDENT & PRINCIPAL

410.494.4881 AMEEDER@mackenziecommercial.com





VISIT PROPERTY PAGE FOR MORE INFORMATION.

No warranty or representation, expressed or implied, is made as to the accuracy of the information contained herein, and same is submitted subject to errors, omissions, change of price, rental or other conditions, withdrawal without notice, and to any specific listing conditions imposed by our principals.