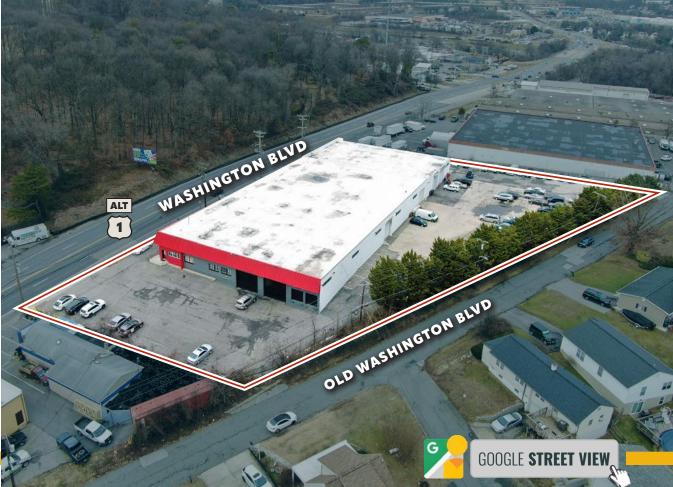

MARYLAND 21227





FOR SALE

### **PROPERTY** OVERVIEW

#### **HIGHLIGHTS**:

- Excellent visibility on Route 1 for retail/showroomrelated uses
- Excess land for vehicle parking/outdoor storage
- Roof replaced in recent years
- Special exception for automotive sales
- Easy access to 1-695, 1-95, 1-895
- Close proximity to BWI Airport, Port of Baltimore

| BUILDING SIZE: | 33,600 SF ±                       |
|----------------|-----------------------------------|
| LOT SIZE:      | 2.40 ACRES $\pm$                  |
| CLEAR HEIGHT:  | 14' UP TO 16' ±                   |
| DOCKS:         | 4 (2 INT. DOCK POSITIONS, 2 EXT.) |
| DRIVE-INS:     | 4 (OVERSIZED)                     |
| SPRINKLER      | WET                               |
| ZONING:        | <b>BR</b> (business roadside)     |





#### AERIAL



## ADDITIONAL **Photos**



# LOCAL **BIRDSEYE**



**TRADE** A R E A





# FOR MORE INFO **CONTACT:**



MATTHEW CURRAN, SIOR SENIOR VICE PRESIDENT & PRINCIPAL

443.573.3203 MCURRAN@mackenziecommercial.com



ANDREW MEEDER, SIOR SENIOR VICE PRESIDENT & PRINCIPAL

410.494.4881 AMEEDER@mackenziecommercial.com





VISIT PROPERTY PAGE FOR MORE INFORMATION.

No warranty or representation, expressed or implied, is made as to the accuracy of the information contained herein, and same is submitted subject to errors, omissions, change of price, rental or other conditions, withdrawal without notice, and to any specific listing conditions imposed by our principals.