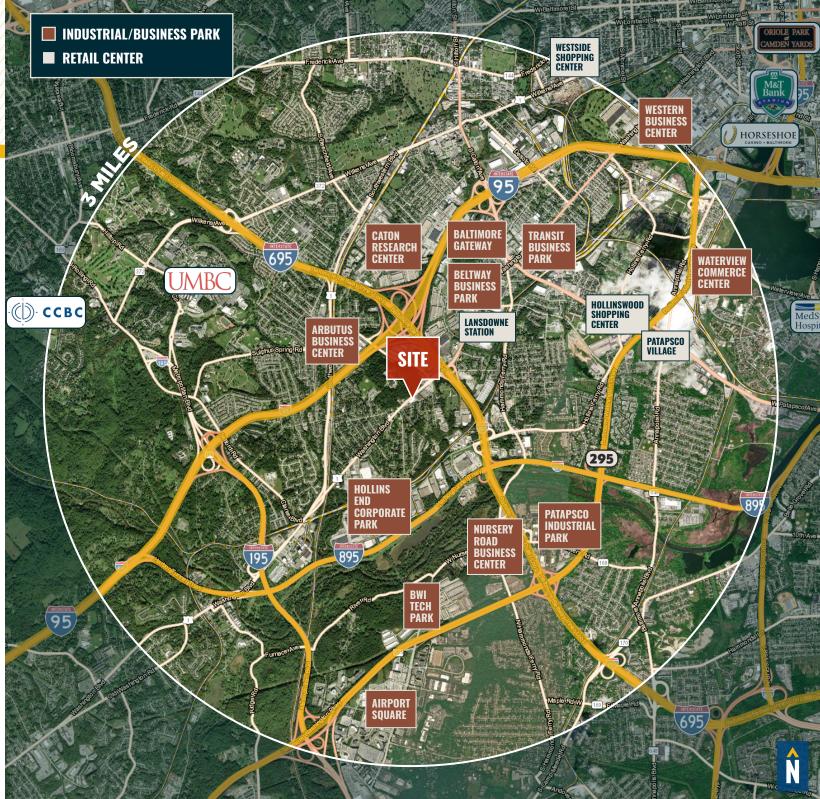

visibility on Route 1 for retail/showroomrelated uses
- Excess land for vehicle parking/outdoor storage
- Roof replaced in recent years
- Special exception for automotive sales
- Easy access to 1-695, 1-95, 1-895
- Close proximity to BWI Airport, Port of Baltimore

| BUILDING SIZE: | 33,600 SF ±                       |
|----------------|-----------------------------------|
| LOT SIZE:      | 2.40 ACRES $\pm$                  |
| CLEAR HEIGHT:  | 14' UP TO 16' ±                   |
| DOCKS:         | 4 (2 INT. DOCK POSITIONS, 2 EXT.) |
| DRIVE-INS:     | 4 (OVERSIZED)                     |
| SPRINKLER      | WET                               |
| ZONING:        | <b>BR</b> (business roadside)     |





#### AERIAL



## ADDITIONAL **Photos**



# LOCAL **BIRDSEYE**



**TRADE** A R E A





# FOR MORE INFO **CONTACT:**



MATTHEW CURRAN, SIOR SENIOR VICE PRESIDENT & PRINCIPAL

443.573.3203 MCURRAN@mackenziecommercial.com



ANDREW MEEDER, SIOR SENIOR VICE PRESIDENT & PRINCIPAL

410.494.4881 AMEEDER@mackenziecommercial.com





VISIT PROPERTY PAGE FOR MORE INFORMATION.

No warranty or representation, expressed or implied, is made as to the accuracy of the information contained herein, and same is submitted subject to errors, omissions, change of price, rental or other conditions, withdrawal without notice, and to any specific listing conditions imposed by our principals.