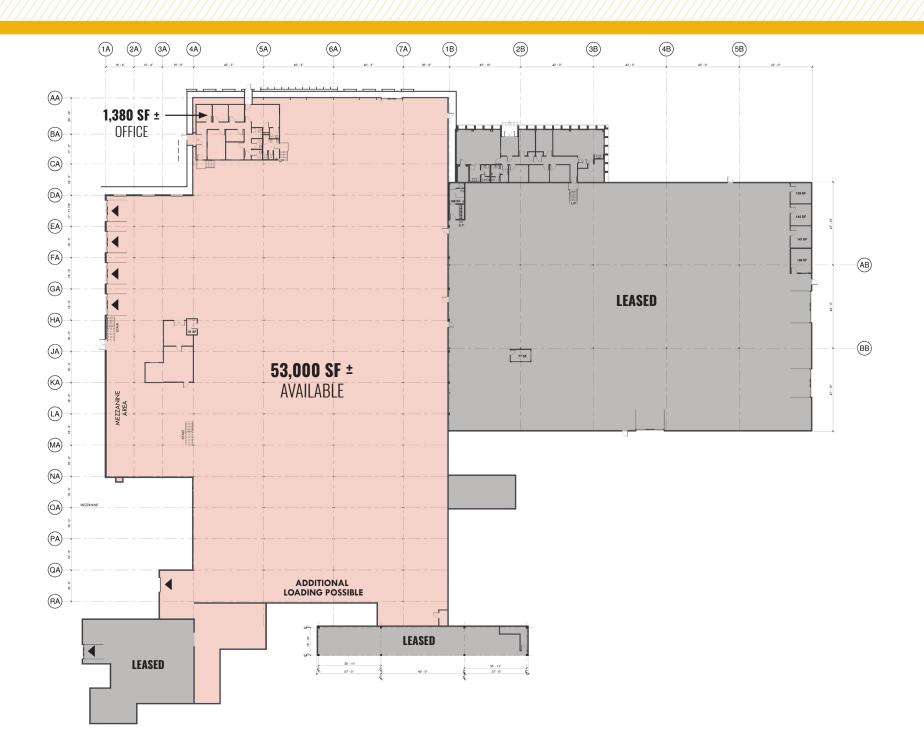

#### **HIGHLIGHTS:**

- 53,000 SF  $\pm$  warehouse space; 1.0 Ac  $\pm$  of IOS
- Ample fenced, gated and lit outside storage
- Rail possible
- Minutes from I-695, I-895, I-97
- Minutes from Fairfield Marine Terminal and just north of the new Southside Logistics Center

#### **BUILDING PLAN**