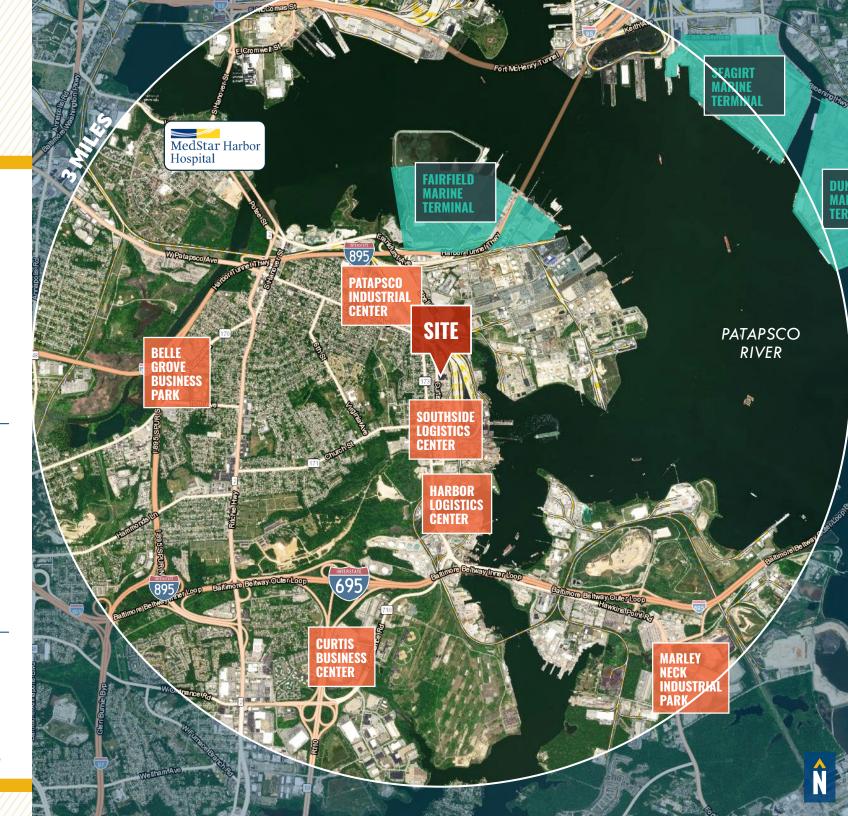

#### **TRADE** AREA

#### **DRIVING DISTANCE TO:**

1.3 MILES 4 MIN. DRIVE

3.2 MILES

4.1 MILES 10 MIN. DRIVE

1.6 MILES 4 MIN. DRIVE (FAIRFIELD **MARINE TERMINAL**)

**10.2 MILES** 14 MIN. DRIVE

BALTIMORE, MD

6.6 MILES **20 MIN.** 

**WASHINGTON, DC** 

41.4 MILES **1 HR. 10 MIN.** 

PHILADELPHIA, PA

103.0 MILES 1 HR. 50 MIN.