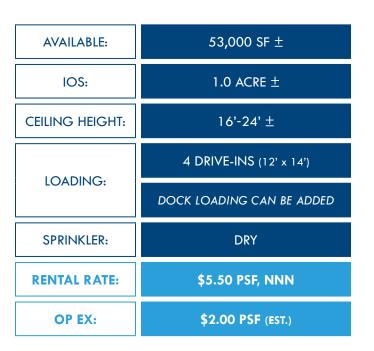

#### **HIGHLIGHTS:**

- 53,000 SF  $\pm$  warehouse space; 1.0 Ac  $\pm$  of IOS
- Ample fenced, gated and lit outside storage
- Rail possible
- Minutes from I-695, I-895, I-97
- Minutes from Fairfield Marine Terminal and just north of the new Southside Logistics Center