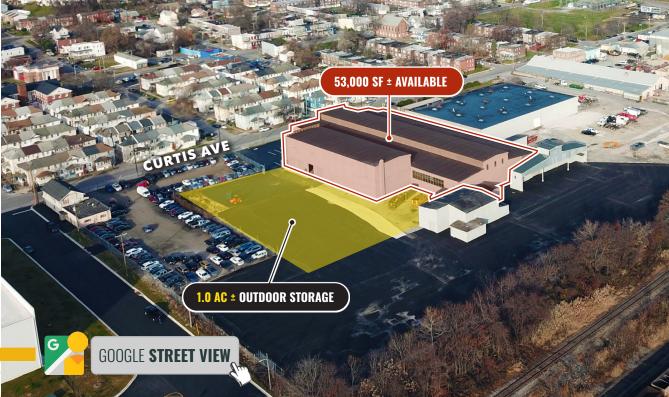

### WAREHOUSE BUILDING W/ OUTSIDE STORAGE

4101 CURTIS AVENUE | BALTIMORE, MARYLAND 21226





# **PROPERTY** OVERVIEW

#### **HIGHLIGHTS:**

- 53,000 SF  $\pm$  warehouse space; 1.0 Ac  $\pm$  of IOS
- Ample fenced, gated and lit outside storage
- Rail possible
- Minutes from I-695, I-895, I-97
- Minutes from Fairfield Marine Terminal and just north of the new Southside Logistics Center







#### **AERIAL**



#### **BUILDING PLAN**



### LOCAL BIRDSEYE



#### **TRADE** AREA

#### **DRIVING DISTANCE TO:**



1.3 MILES 4 MIN. DRIVE



3.2 MILES





4.1 MILES 10 MIN. DRIVE



1.6 MILES 4 MIN. DRIVE (FAIRFIELD **MARINE TERMINAL**)



**10.2 MILES** 14 MIN. DRIVE

BALTIMORE, MD

6.6 MILES **20 MIN.** 

**WASHINGTON, DC** 

41.4 MILES **1 HR. 10 MIN.** 

PHILADELPHIA, PA

103.0 MILES 1 HR. 50 MIN.



## FOR MORE INFO CONTACT:



DANIEL HUDAK, SIOR
SENIOR VICE PRESIDENT & PRINCIPAL
443.573.3205
DHUDAK@mackenziecommercial.com



ANDREW MEEDER, SIOR
SENIOR VICE PRESIDENT & PRINCIPAL
410.494.4881
AMEEDER@mackenziecommercial.com



MATTHEW CURRAN, SIOR
SENIOR VICE PRESIDENT & PRINCIPAL
443.573.3203
MCURRAN@mackenziecommercial.com