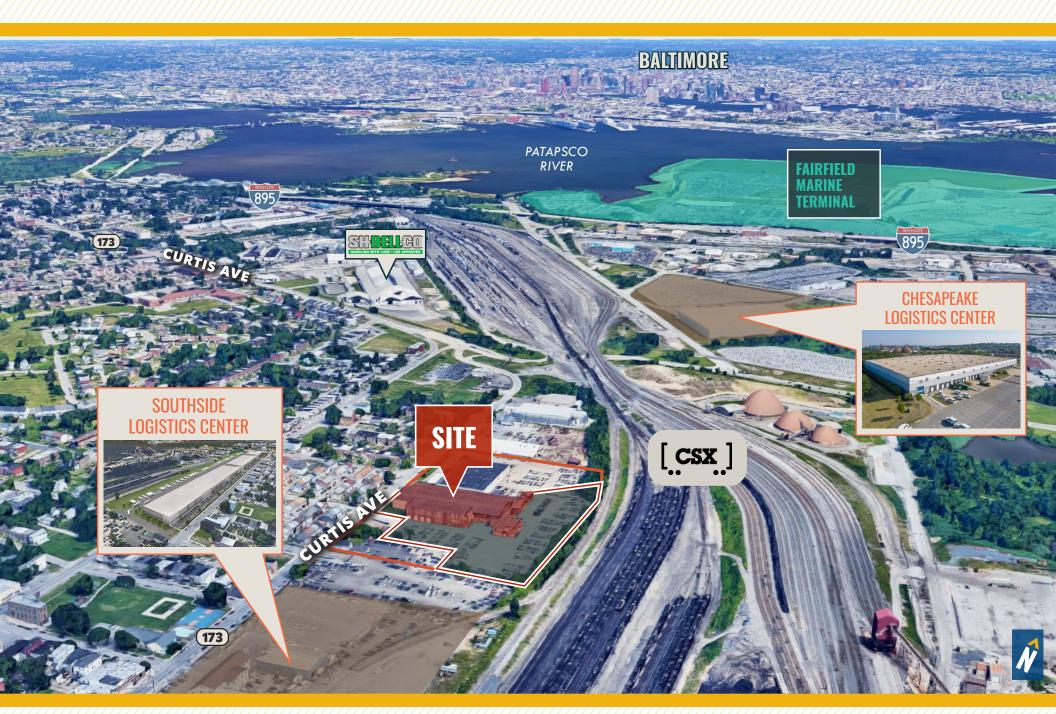

### LOCAL BIRDSEYE

#### **HIGHLIGHTS:**

- 53,000 SF  $\pm$  warehouse space; 1.0 Ac  $\pm$  of IOS
- Ample fenced, gated and lit outside storage
- Rail possible
- Minutes from I-695, I-895, I-97
- Minutes from Fairfield Marine Terminal and just north of the new Southside Logistics Center