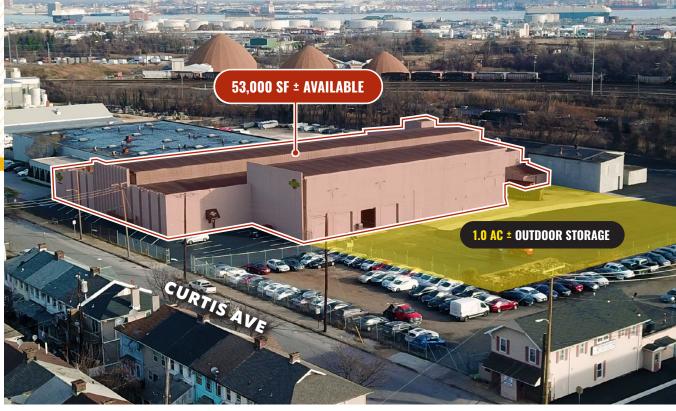

### WAREHOUSE BUILDING W/ OUTSIDE STORAGE

4101 CURTIS AVENUE | BALTIMORE, MARYLAND 21226





# **PROPERTY** OVERVIEW

#### **HIGHLIGHTS:**

- 53,000 SF  $\pm$  warehouse space; 1.0 Ac  $\pm$  of IOS
- Ample fenced, gated and lit outside storage
- Rail possible
- Minutes from I-695, I-895, I-97
- Minutes from Fairfield Marine Terminal and just north of the new Southside Logistics Center







#### **AERIAL**



#### **BUILDING PLAN**



### LOCAL BIRDSEYE



#### **TRADE** AREA

#### **DRIVING DISTANCE TO:**



1.3 MILES 4 MIN. DRIVE



3.2 MILES





4.1 MILES 10 MIN. DRIVE



1.6 MILES 4 MIN. DRIVE (FAIRFIELD **MARINE TERMINAL**)



**10.2 MILES** 14 MIN. DRIVE

BALTIMORE, MD

6.6 MILES **20 MIN.** 

**WASHINGTON, DC** 

41.4 MILES **1 HR. 10 MIN.** 

PHILADELPHIA, PA

103.0 MILES 1 HR. 50 MIN.



## FOR MORE INFO CONTACT:



DANIEL HUDAK, SIOR
SENIOR VICE PRESIDENT & PRINCIPAL
443.573.3205
DHUDAK@mackenziecommercial.com



ANDREW MEEDER, SIOR
SENIOR VICE PRESIDENT & PRINCIPAL
410.494.4881
AMEEDER@mackenziecommercial.com



MATTHEW CURRAN, SIOR
SENIOR VICE PRESIDENT & PRINCIPAL
443.573.3203
MCURRAN@mackenziecommercial.com