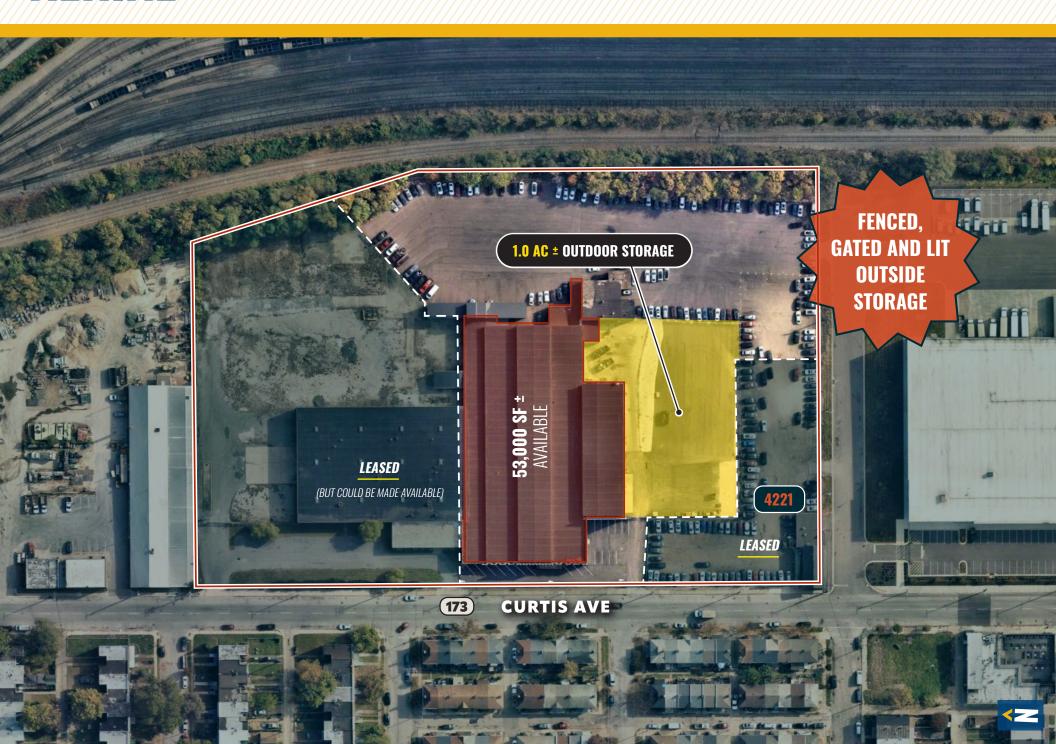

#### **HIGHLIGHTS:**

- 53,000 SF  $\pm$  warehouse space; 1.0 Ac  $\pm$  of IOS
- Ample fenced, gated and lit outside storage
- Rail possible
- Minutes from I-695, I-895, I-97
- Minutes from Fairfield Marine Terminal and just north of the new Southside Logistics Center

#### **AERIAL**