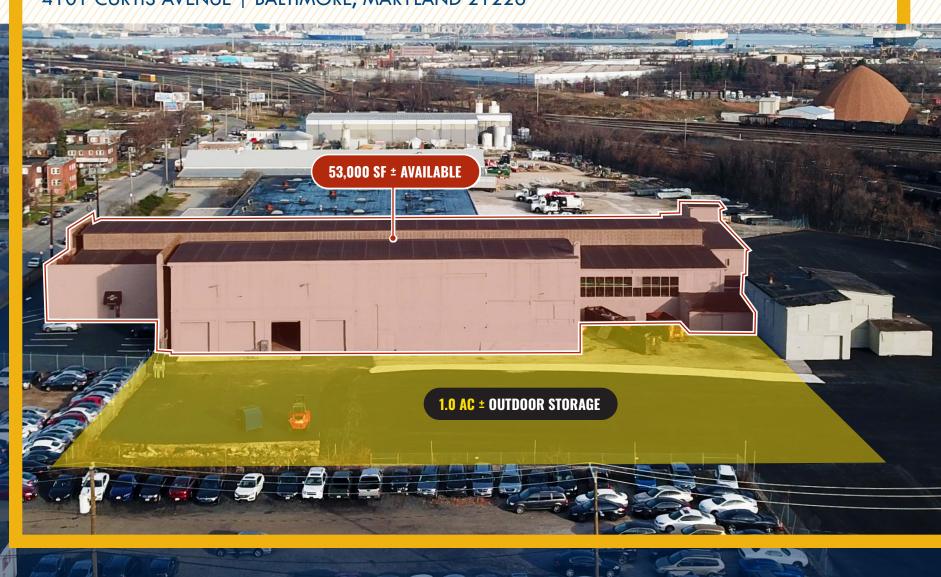

### WAREHOUSE BUILDING W/ OUTSIDE STORAGE

4101 CURTIS AVENUE | BALTIMORE, MARYLAND 21226

#### **HIGHLIGHTS:**

- 53,000 SF  $\pm$  warehouse space; 1.0 Ac  $\pm$  of IOS
- Ample fenced, gated and lit outside storage
- Rail possible
- Minutes from I-695, I-895, I-97
- Minutes from Fairfield Marine Terminal and just north of the new Southside Logistics Center

#### **AERIAL**