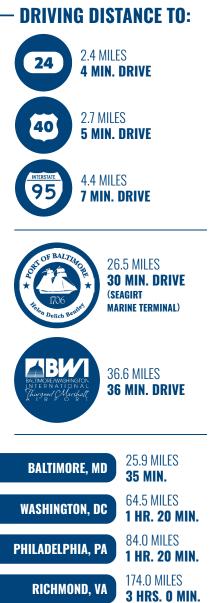

+ 3,305 SF  $\pm$  service warehouse on .285 acres  $\pm$
- Entirely conditioned warehouse
- Three (3) oversized drive-in doors
- Recent renovations
- Office space
- Full building generator
- Ideal for a variety of uses
- Close proximity to Route 40 and I-95, providing easy access to the entire Mid-Atlantic region

| BUILDING SIZE: | 3,305 SF ±                       |
|----------------|----------------------------------|
| LOT SIZE:      | .285 ACRES $\pm$                 |
| CLEAR HEIGHT:  | 16' ±                            |
| DRIVE-INS:     | 3 (12' x 12')                    |
| POWER:         | SINGLE PHASE 200 AMPS            |
| ZONING:        | B1 (NEIGHBORHOOD BUSINESS DIST.) |
| SALE PRICE:    | NEGOTIABLE                       |





## FLOOR **PLAN**





### **TRADE** A R E A





# FOR MORE INFO **CONTACT:**



ANDREW MEEDER, SIOR SENIOR VICE PRESIDENT & PRINCIPAL 410.494.4881

410.434.4881 AMEEDER@mackenziecommercial.com



MATTHEW CURRAN, SIOR SENIOR VICE PRESIDENT & PRINCIPAL 443.573.3203

**443.3/3.3203** MCURRAN@mackenziecommercial.com



ALTON CURRY REAL ESTATE ADVISOR 443.841.9780

ACURRY@mackenziecommercial.com



**BALTIMORE, MD** 

BEL AIR, MD

443-573-3200 111 S. Calvert Street Baltimore, MD 21202

LUTHERVILLE, MD

CHARLOTTESVILLE, VA

VISIT PROPERTY PAGE FOR MORE INFORMATION.

**OFFICES IN:** 

ANNAPOLIS, MD

No warranty or representation, expressed or implied, is made as to the accuracy of the information contained herein, and same is submitted subject to errors, omissions, change of price, rental or other conditions, withdrawal without notice, and