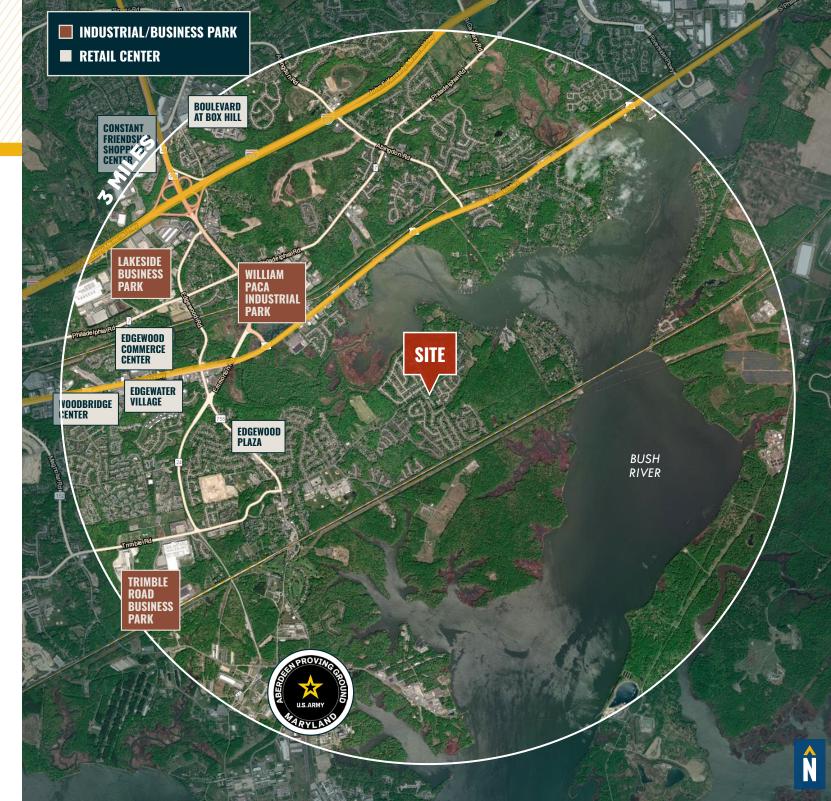

3,305 SF  $\pm$  service warehouse on .285 acres  $\pm$
- Entirely conditioned warehouse
- Three (3) oversized drive-in doors
- Recent renovations
- Office space
- Full building generator
- Ideal for a variety of uses
- Close proximity to Route 40 and I-95, providing easy access to the entire Mid-Atlantic region

| BUILDING SIZE: | 3,305 SF ±                       |
|----------------|----------------------------------|
| LOT SIZE:      | .285 ACRES $\pm$                 |
| CLEAR HEIGHT:  | 16' ±                            |
| DRIVE-INS:     | 3 (12' x 12')                    |
| POWER:         | SINGLE PHASE 200 AMPS            |
| ZONING:        | B1 (NEIGHBORHOOD BUSINESS DIST.) |
| SALE PRICE:    | NEGOTIABLE                       |





## FLOOR **PLAN**





### **TRADE** A R E A





# FOR MORE INFO **CONTACT:**



ANDREW MEEDER, SIOR SENIOR VICE PRESIDENT & PRINCIPAL 410.494.4881

410.434.4881 AMEEDER@mackenziecommercial.com



MATTHEW CURRAN, SIOR SENIOR VICE PRESIDENT & PRINCIPAL 443.573.3203

**443.3/3.3203** MCURRAN@mackenziecommercial.com



ALTON CURRY REAL ESTATE ADVISOR 443.841.9780

ACURRY@mackenziecommercial.com



**BALTIMORE, MD** 

BEL AIR, MD

443-573-3200 111 S. Calvert Street Baltimore, MD 21202

LUTHERVILLE, MD

CHARLOTTESVILLE, VA

VISIT PROPERTY PAGE FOR MORE INFORMATION.

**OFFICES IN:** 

ANNAPOLIS, MD

No warranty or representation, expressed or implied, is made as to the accuracy of the information contained herein, and same is submitted subject to errors, omissions, change of price, rental or other conditions, withdrawal without notice, and t