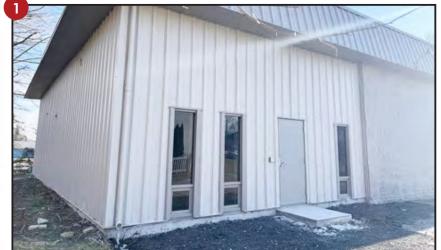

#### **PROPERTY** OVERVIEW

#### HIGHLIGHTS:

- + 3,305 SF  $\pm$  service warehouse on .285 acres  $\pm$
- Entirely conditioned warehouse
- Three (3) oversized drive-in doors
- Recent renovations
- Office space
- Full building generator
- Ideal for a variety of uses
- Close proximity to Route 40 and I-95, providing easy access to the entire Mid-Atlantic region

| BUILDING SIZE: | 3,305 SF ±                       |
|----------------|----------------------------------|
| LOT SIZE:      | .285 ACRES $\pm$                 |
| CLEAR HEIGHT:  | 16' ±                            |
| DRIVE-INS:     | 3 (12' x 12')                    |
| POWER:         | SINGLE PHASE 200 AMPS            |
| ZONING:        | B1 (NEIGHBORHOOD BUSINESS DIST.) |
| SALE PRICE:    | NEGOTIABLE                       |