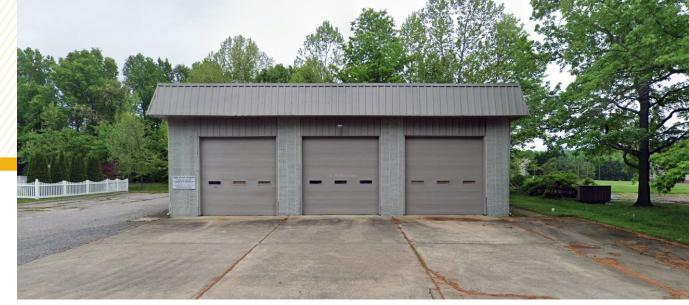

#### **PROPERTY** OVERVIEW

#### HIGHLIGHTS:

- + 3,305 SF  $\pm$  service warehouse on .285 acres  $\pm$
- Entirely conditioned warehouse
- Three (3) oversized drive-in doors
- Recent renovations
- Office space
- Full building generator
- Ideal for a variety of uses
- Close proximity to Route 40 and I-95, providing easy access to the entire Mid-Atlantic region

| BUILDING SIZE: | 3,305 SF ±                       |
|----------------|----------------------------------|
| LOT SIZE:      | .285 ACRES $\pm$                 |
| CLEAR HEIGHT:  | 16' ±                            |
| DRIVE-INS:     | 3 (12' x 12')                    |
| POWER:         | SINGLE PHASE 200 AMPS            |
| ZONING:        | B1 (NEIGHBORHOOD BUSINESS DIST.) |
| SALE PRICE:    | NEGOTIABLE                       |