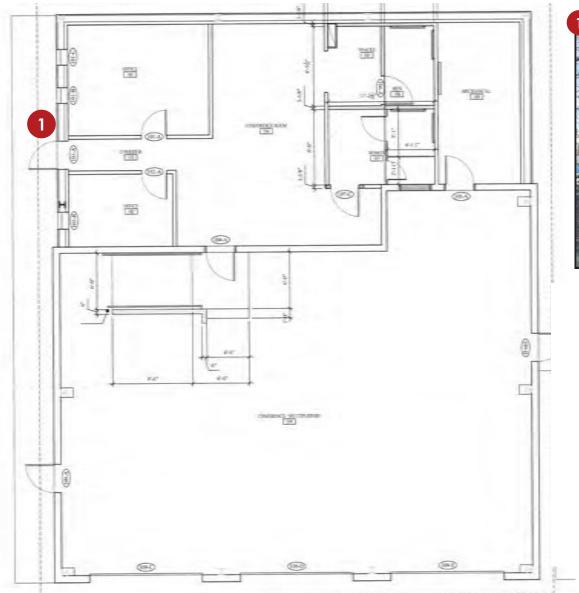

RVIEW

#### HIGHLIGHTS:

- + 3,305 SF  $\pm$  service warehouse on .285 acres  $\pm$
- Entirely conditioned warehouse
- Three (3) oversized drive-in doors
- Recent renovations
- Office space
- Full building generator
- Ideal for a variety of uses
- Close proximity to Route 40 and I-95, providing easy access to the entire Mid-Atlantic region

| BUILDING SIZE: | 3,305 SF ±                       |
|----------------|----------------------------------|
| LOT SIZE:      | .285 ACRES $\pm$                 |
| CLEAR HEIGHT:  | 16' ±                            |
| DRIVE-INS:     | 3 (12' x 12')                    |
| POWER:         | SINGLE PHASE 200 AMPS            |
| ZONING:        | B1 (NEIGHBORHOOD BUSINESS DIST.) |
| SALE PRICE:    | NEGOTIABLE                       |





## FLOOR **PLAN**





### **TRADE** A R E A





# FOR MORE INFO **CONTACT:**



ANDREW MEEDER, SIOR SENIOR VICE PRESIDENT & PRINCIPAL 410.494.4881

410.434.4881 AMEEDER@mackenziecommercial.com



MATTHEW CURRAN, SIOR SENIOR VICE PRESIDENT & PRINCIPAL 443.573.3203

**443.3/3.3203** MCURRAN@mackenziecommercial.com



ALTON CURRY REAL ESTATE ADVISOR 443.841.9780

ACURRY@mackenziecommercial.com



**BALTIMORE, MD** 

BEL AIR, MD

443-573-3200 111 S. Calvert Street Baltimore, MD 21202

LUTHERVILLE, MD

CHARLOTTESVILLE, VA

VISIT PROPERTY PAGE FOR MORE INFORMATION.

**OFFICES IN:** 

ANNAPOLIS, MD

No warranty or representation, expressed or implied, is made as to the accuracy of the information contained herein, and same is submitted subject to errors, omissions, change of price, rental or other conditions, wit