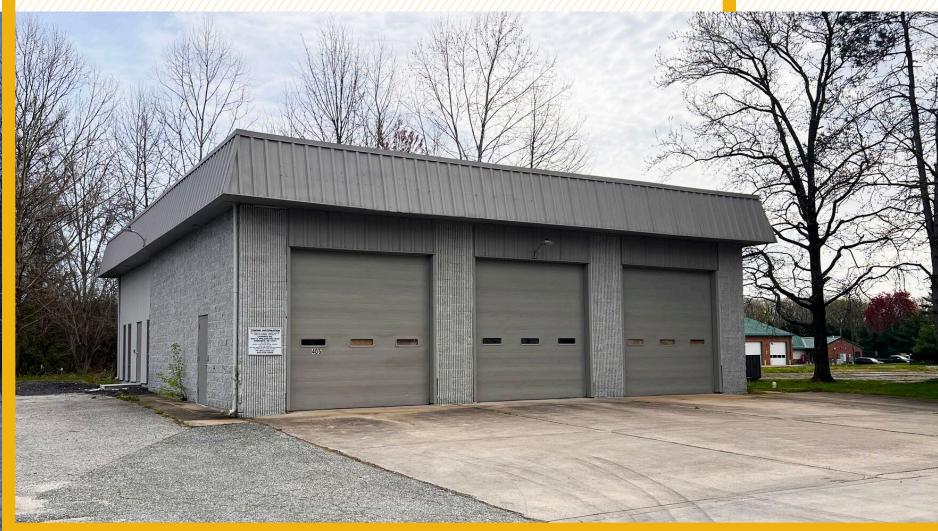

#### **PROPERTY** OVERVIEW

#### HIGHLIGHTS:

- + 3,305 SF  $\pm$  service warehouse on .285 acres  $\pm$
- Entirely conditioned warehouse
- Three (3) oversized drive-in doors
- Recent renovations
- Office space
- Full building generator
- Ideal for a variety of uses
- Close proximity to Route 40 and I-95, providing easy access to the entire Mid-Atlantic region

| BUILDING SIZE: | 3,305 SF ±                       |
|----------------|----------------------------------|
| LOT SIZE:      | .285 ACRES $\pm$                 |
| CLEAR HEIGHT:  | 16' ±                            |
| DRIVE-INS:     | 3 (12' x 12')                    |
| POWER:         | SINGLE PHASE 200 AMPS            |
| ZONING:        | B1 (NEIGHBORHOOD BUSINESS DIST.) |
| SALE PRICE:    | NEGOTIABLE                       |