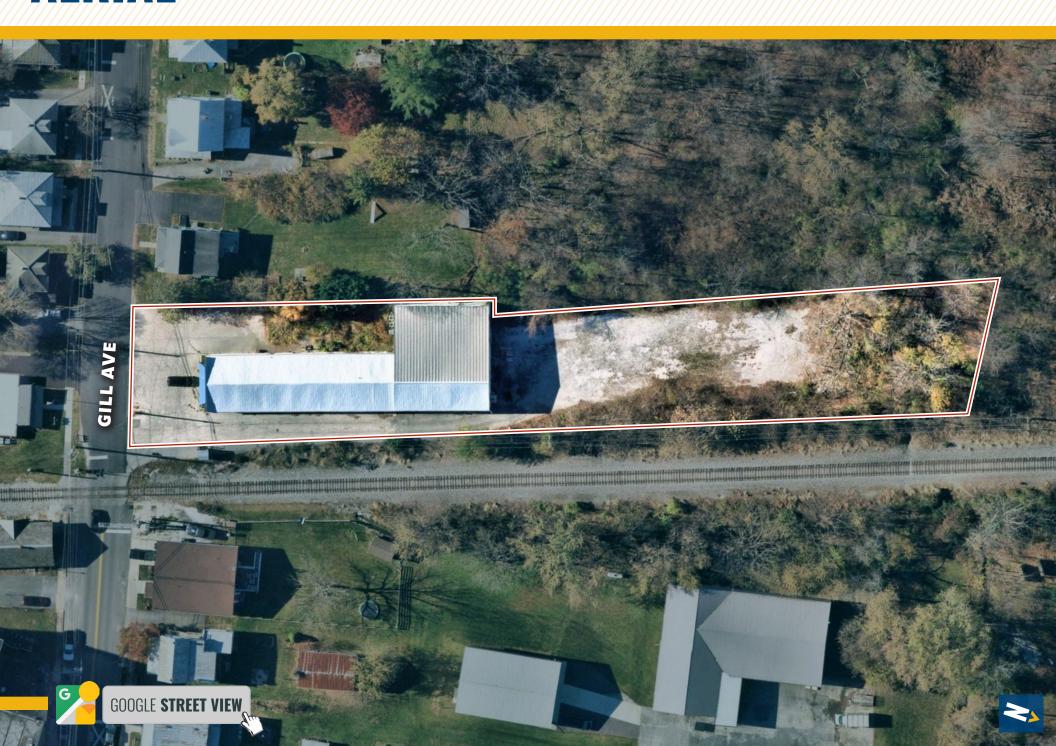

#### **AERIAL**

| BUILDING SIZE: | 16,200 SF ± (2 STORIES)         |
|----------------|---------------------------------|
| LOT SIZE:      | 1.09 ACRES ±                    |
| LOADING:       | 1 DOCK HIGH DOOR                |
| SPRINKLERS:    | WET                             |
| ZONING:        | I-1 (LIGHT INDUSTRIAL DISTRICT) |