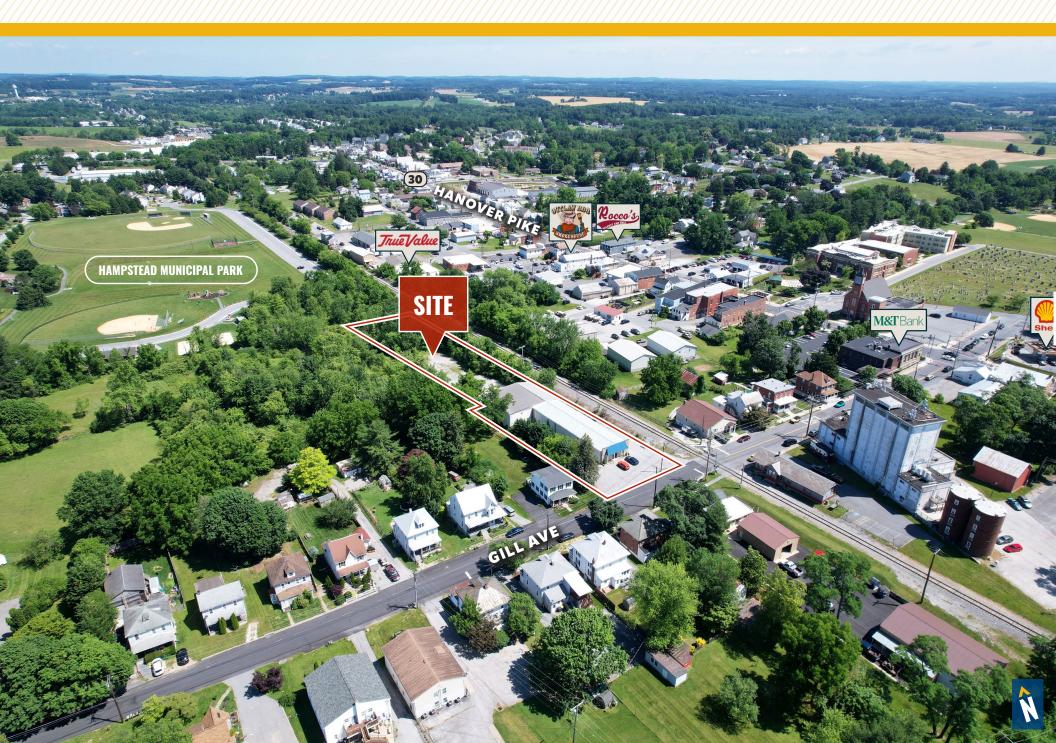

flex/laboratory building (2 stories)
  - » 1st Floor: Warehouse and lab space
  - » 2nd Floor: Office and lab space
- Highly specialized lab equipment could convey with the property
- One (1) dock high loading door serving truck court in rear of building
- Walkable to the restaurants and amenities of Hampstead's Main Street
- Ideal for lab acquisition candidates, lab users and/or light industrial users

| BUILDING SIZE: | 16,200 SF ± (2 STORIES)         |
|----------------|---------------------------------|
| LOT SIZE:      | 1.09 ACRES ±                    |
| LOADING:       | 1 DOCK HIGH DOOR                |
| SPRINKLERS:    | WET                             |
| ZONING:        | I-1 (LIGHT INDUSTRIAL DISTRICT) |





#### **AERIAL**



### ADDITIONAL PHOTOS









### LOCAL BIRDSEYE



#### TRADE AREA

#### **DRIVING DISTANCE TO:**



0.1 MILES **1 min. Drive** 



9.9 MILES **14 MIN. DRIVE** 



11.0 MILES **15 MIN. DRIVE** 



**34.5 MILES 38 MIN. DRIVE** 



35.4 MILES
40 MIN. DRIVE
(FAIRFIELD
MARINE TERMINAL)

BALTIMORE, MD

29.1 MILES **40 MIN.** 

WASHINGTON, DC

63.6 MILES **1 HR. 20 MIN.** 

PHILADELPHIA, PA

123.0 MILES **2 HRS. 0 MIN.** 

RICHMOND, VA

177.0 MILES **3 HRS. 0 MIN.** 



## FOR MORE INFO CONTACT:



MATTHEW CURRAN, SIOR
SENIOR VICE PRESIDENT & PRINCIPAL
443.573.3203
MCURRAN@mackenziecommercial.com



ANDREW MEEDER, SIOR
SENIOR VICE PRESIDENT & PRINCIPAL
410.494.4881
AMEEDER@mackenziecommercial.com



DANIEL HUDAK, SIOR
SENIOR VICE PRESIDENT & PRINCIPAL
443.573.3205
DHUDAK@mackenziecommercial.com