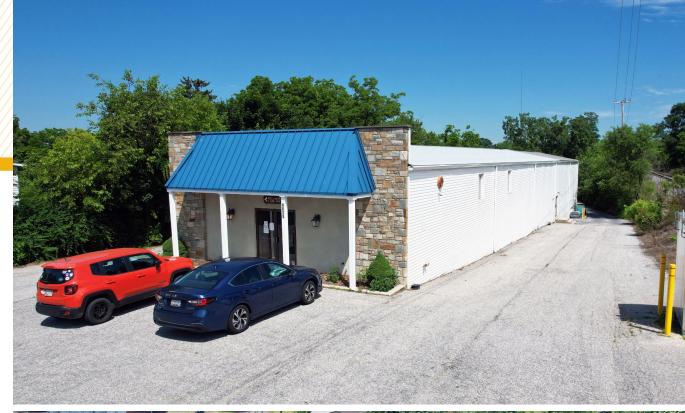

### ADDITIONAL PHOTOS

#### **HIGHLIGHTS:**

- 16,200 SF ± flex/laboratory building (2 stories)
  - » 1st Floor: Warehouse and lab space
  - » 2nd Floor: Office and lab space
- Highly specialized lab equipment could convey with the property
- One (1) dock high loading door serving truck court in rear of building
- Walkable to the restaurants and amenities of Hampstead's Main Street
- Ideal for lab acquisition candidates, lab users and/or light industrial users