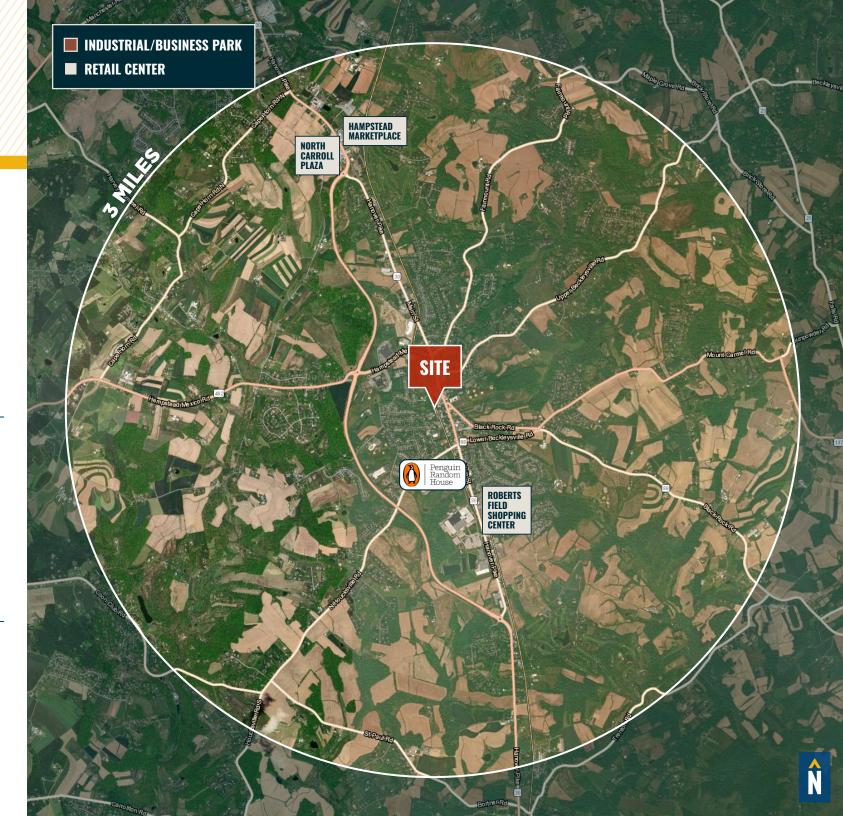

SIZE: | 16,200 SF ± (2 STORIES)         |
|----------------|---------------------------------|
| LOT SIZE:      | 1.09 ACRES ±                    |
| LOADING:       | 1 DOCK HIGH DOOR                |
| SPRINKLERS:    | WET                             |
| ZONING:        | I-1 (LIGHT INDUSTRIAL DISTRICT) |





#### **AERIAL**



### ADDITIONAL PHOTOS









### LOCAL BIRDSEYE



#### TRADE AREA

#### **DRIVING DISTANCE TO:**



0.1 MILES **1 min. Drive** 



9.9 MILES **14 MIN. DRIVE** 



11.0 MILES **15 MIN. DRIVE** 



**34.5 MILES 38 MIN. DRIVE** 



35.4 MILES
40 MIN. DRIVE
(FAIRFIELD
MARINE TERMINAL)

BALTIMORE, MD

29.1 MILES **40 MIN.** 

WASHINGTON, DC

63.6 MILES **1 HR. 20 MIN.** 

PHILADELPHIA, PA

123.0 MILES **2 HRS. 0 MIN.** 

RICHMOND, VA

177.0 MILES **3 HRS. 0 MIN.** 



## FOR MORE INFO CONTACT:



MATTHEW CURRAN, SIOR
SENIOR VICE PRESIDENT & PRINCIPAL
443.573.3203
MCURRAN@mackenziecommercial.com



ANDREW MEEDER, SIOR
SENIOR VICE PRESIDENT & PRINCIPAL
410.494.4881
AMEEDER@mackenziecommercial.com



DANIEL HUDAK, SIOR
SENIOR VICE PRESIDENT & PRINCIPAL
443.573.3205
DHUDAK@mackenziecommercial.com