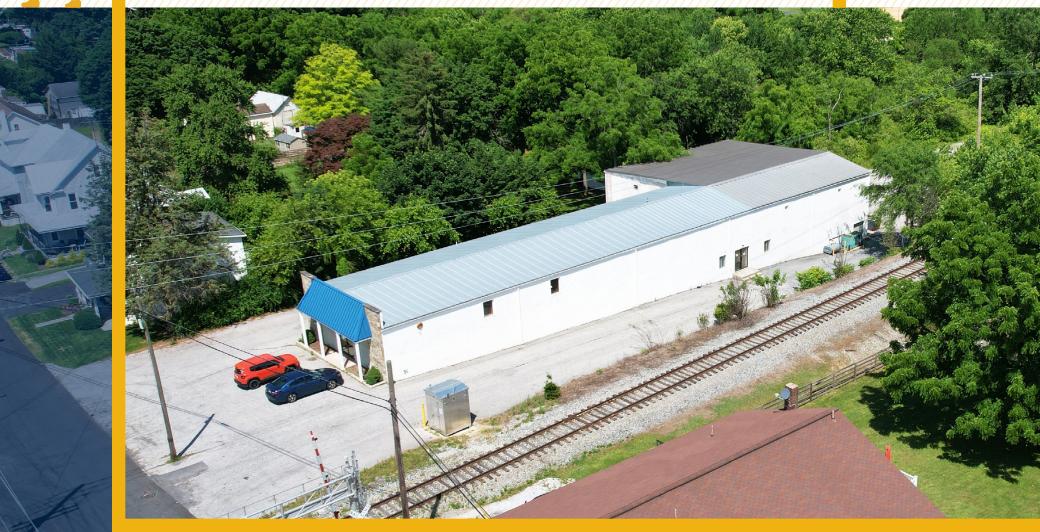

#### **AERIAL**

#### **HIGHLIGHTS:**

- 16,200 SF ± flex/laboratory building (2 stories)
  - » 1st Floor: Warehouse and lab space
  - » 2nd Floor: Office and lab space
- Highly specialized lab equipment could convey with the property
- One (1) dock high loading door serving truck court in rear of building
- Walkable to the restaurants and amenities of Hampstead's Main Street
- Ideal for lab acquisition candidates, lab users and/or light industrial users

| BUILDING SIZE: | 16,200 SF ± (2 STORIES)         |
|----------------|---------------------------------|
| LOT SIZE:      | 1.09 ACRES ±                    |
| LOADING:       | 1 DOCK HIGH DOOR                |
| SPRINKLERS:    | WET                             |
| ZONING:        | I-1 (LIGHT INDUSTRIAL DISTRICT) |