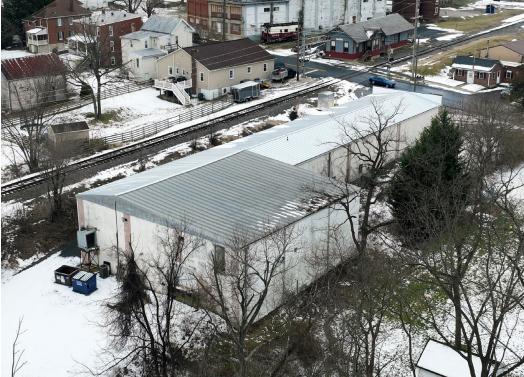

HTS:**

- 16,200 SF ± flex/laboratory building (2 stories)
  - » 1st Floor: Warehouse and lab space
  - » 2nd Floor: Office and lab space
- Highly specialized lab equipment could convey with the property
- One (1) dock high loading door serving truck court in rear of building
- Walkable to the restaurants and amenities of Hampstead's Main Street
- Ideal for lab acquisition candidates, lab users and/or light industrial users

| BUILDING SIZE: | 16,200 SF ± (2 STORIES)         |
|----------------|---------------------------------|
| LOT SIZE:      | 1.09 ACRES ±                    |
| LOADING:       | 1 DOCK HIGH DOOR                |
| SPRINKLERS:    | WET                             |
| ZONING:        | I-1 (LIGHT INDUSTRIAL DISTRICT) |





#### **AERIAL**



### ADDITIONAL PHOTOS









### LOCAL BIRDSEYE



#### TRADE AREA

#### **DRIVING DISTANCE TO:**



0.1 MILES **1 min. Drive** 



9.9 MILES **14 MIN. DRIVE** 



11.0 MILES **15 MIN. DRIVE** 



**34.5 MILES 38 MIN. DRIVE** 



35.4 MILES
40 MIN. DRIVE
(FAIRFIELD
MARINE TERMINAL)

BALTIMORE, MD

29.1 MILES **40 MIN.** 

WASHINGTON, DC

63.6 MILES **1 HR. 20 MIN.** 

PHILADELPHIA, PA

123.0 MILES **2 HRS. 0 MIN.** 

RICHMOND, VA

177.0 MILES **3 HRS. 0 MIN.** 



## FOR MORE INFO CONTACT:



MATTHEW CURRAN, SIOR
SENIOR VICE PRESIDENT & PRINCIPAL
443.573.3203
MCURRAN@mackenziecommercial.com



ANDREW MEEDER, SIOR
SENIOR VICE PRESIDENT & PRINCIPAL
410.494.4881
AMEEDER@mackenziecommercial.com



DANIEL HUDAK, SIOR
SENIOR VICE PRESIDENT & PRINCIPAL
443.573.3205
DHUDAK@mackenziecommercial.com