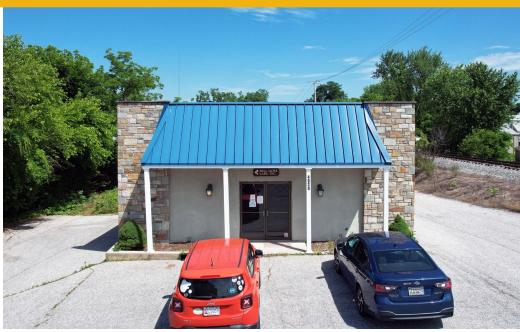

HLIGHTS:**

- 16,200 SF ± flex/laboratory building (2 stories)
  - » 1st Floor: Warehouse and lab space
  - » 2nd Floor: Office and lab space
- Highly specialized lab equipment could convey with the property
- One (1) dock high loading door serving truck court in rear of building
- Walkable to the restaurants and amenities of Hampstead's Main Street
- Ideal for lab acquisition candidates, lab users and/or light industrial users

| BUILDING SIZE: | 16,200 SF ± (2 STORIES)         |
|----------------|---------------------------------|
| LOT SIZE:      | 1.09 ACRES ±                    |
| LOADING:       | 1 DOCK HIGH DOOR                |
| SPRINKLERS:    | WET                             |
| ZONING:        | I-1 (LIGHT INDUSTRIAL DISTRICT) |





#### **AERIAL**



### ADDITIONAL PHOTOS









### LOCAL BIRDSEYE



#### TRADE AREA

#### **DRIVING DISTANCE TO:**



0.1 MILES **1 min. Drive** 



9.9 MILES **14 MIN. DRIVE** 



11.0 MILES **15 MIN. DRIVE** 



**34.5 MILES 38 MIN. DRIVE** 



35.4 MILES
40 MIN. DRIVE
(FAIRFIELD
MARINE TERMINAL)

BALTIMORE, MD

29.1 MILES **40 MIN.** 

WASHINGTON, DC

63.6 MILES **1 HR. 20 MIN.** 

PHILADELPHIA, PA

123.0 MILES **2 HRS. 0 MIN.** 

RICHMOND, VA

177.0 MILES **3 HRS. 0 MIN.** 



## FOR MORE INFO CONTACT:



MATTHEW CURRAN, SIOR
SENIOR VICE PRESIDENT & PRINCIPAL
443.573.3203
MCURRAN@mackenziecommercial.com



ANDREW MEEDER, SIOR
SENIOR VICE PRESIDENT & PRINCIPAL
410.494.4881
AMEEDER@mackenziecommercial.com



DANIEL HUDAK, SIOR
SENIOR VICE PRESIDENT & PRINCIPAL
443.573.3205
DHUDAK@mackenziecommercial.com