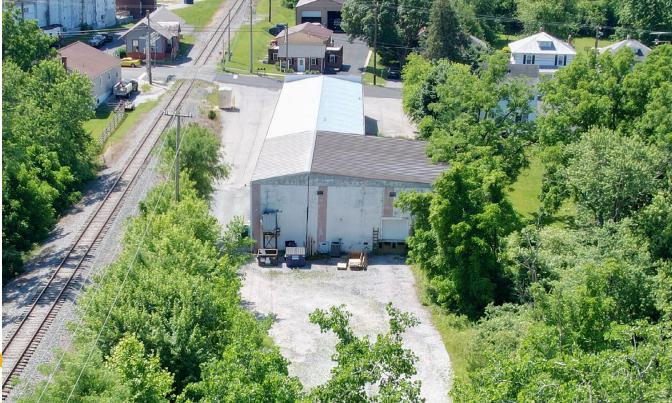

### LOCAL BIRDSEYE

#### **HIGHLIGHTS:**

- 16,200 SF ± flex/laboratory building (2 stories)
  - » 1st Floor: Warehouse and lab space
  - » 2nd Floor: Office and lab space
- Highly specialized lab equipment could convey with the property
- One (1) dock high loading door serving truck court in rear of building
- Walkable to the restaurants and amenities of Hampstead's Main Street
- Ideal for lab acquisition candidates, lab users and/or light industrial users