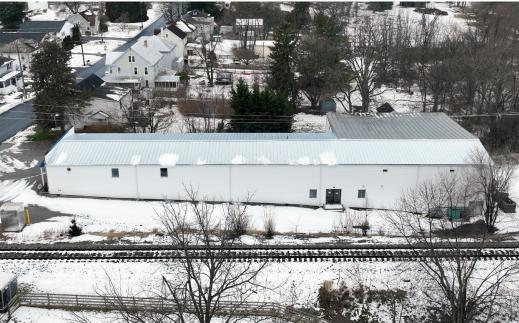

IGHTS:**

- 16,200 SF ± flex/laboratory building (2 stories)
  - » 1st Floor: Warehouse and lab space
  - » 2nd Floor: Office and lab space
- Highly specialized lab equipment could convey with the property
- One (1) dock high loading door serving truck court in rear of building
- Walkable to the restaurants and amenities of Hampstead's Main Street
- Ideal for lab acquisition candidates, lab users and/or light industrial users

| BUILDING SIZE: | 16,200 SF ± (2 STORIES)         |
|----------------|---------------------------------|
| LOT SIZE:      | 1.09 ACRES ±                    |
| LOADING:       | 1 DOCK HIGH DOOR                |
| SPRINKLERS:    | WET                             |
| ZONING:        | I-1 (LIGHT INDUSTRIAL DISTRICT) |





#### **AERIAL**



### ADDITIONAL PHOTOS









### LOCAL BIRDSEYE



#### TRADE AREA

#### **DRIVING DISTANCE TO:**



0.1 MILES **1 min. Drive** 



9.9 MILES **14 MIN. DRIVE** 



11.0 MILES **15 MIN. DRIVE** 



**34.5 MILES 38 MIN. DRIVE** 



35.4 MILES
40 MIN. DRIVE
(FAIRFIELD
MARINE TERMINAL)

BALTIMORE, MD

29.1 MILES **40 MIN.** 

WASHINGTON, DC

63.6 MILES **1 HR. 20 MIN.** 

PHILADELPHIA, PA

123.0 MILES **2 HRS. 0 MIN.** 

RICHMOND, VA

177.0 MILES **3 HRS. 0 MIN.** 



## FOR MORE INFO CONTACT:



MATTHEW CURRAN, SIOR
SENIOR VICE PRESIDENT & PRINCIPAL
443.573.3203
MCURRAN@mackenziecommercial.com



ANDREW MEEDER, SIOR
SENIOR VICE PRESIDENT & PRINCIPAL
410.494.4881
AMEEDER@mackenziecommercial.com



DANIEL HUDAK, SIOR
SENIOR VICE PRESIDENT & PRINCIPAL
443.573.3205
DHUDAK@mackenziecommercial.com