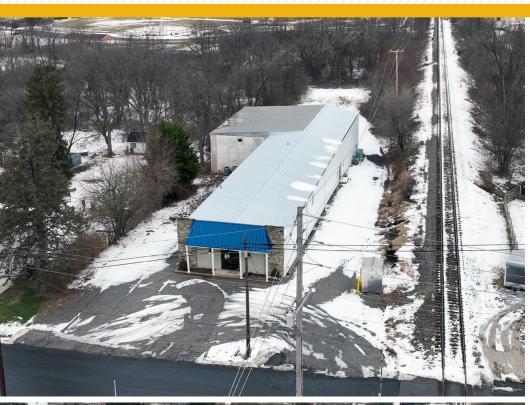

IGHLIGHTS:**

- 16,200 SF ± flex/laboratory building (2 stories)
  - » 1st Floor: Warehouse and lab space
  - » 2nd Floor: Office and lab space
- Highly specialized lab equipment could convey with the property
- One (1) dock high loading door serving truck court in rear of building
- Walkable to the restaurants and amenities of Hampstead's Main Street
- Ideal for lab acquisition candidates, lab users and/or light industrial users

| BUILDING SIZE: | 16,200 SF ± (2 STORIES)         |
|----------------|---------------------------------|
| LOT SIZE:      | 1.09 ACRES ±                    |
| LOADING:       | 1 DOCK HIGH DOOR                |
| SPRINKLERS:    | WET                             |
| ZONING:        | I-1 (LIGHT INDUSTRIAL DISTRICT) |





#### **AERIAL**



### ADDITIONAL PHOTOS









### LOCAL BIRDSEYE



#### TRADE AREA

#### **DRIVING DISTANCE TO:**



0.1 MILES **1 min. Drive** 



9.9 MILES **14 MIN. DRIVE** 



11.0 MILES **15 MIN. DRIVE** 



**34.5 MILES 38 MIN. DRIVE** 



35.4 MILES
40 MIN. DRIVE
(FAIRFIELD
MARINE TERMINAL)

BALTIMORE, MD

29.1 MILES **40 MIN.** 

WASHINGTON, DC

63.6 MILES **1 HR. 20 MIN.** 

PHILADELPHIA, PA

123.0 MILES **2 HRS. 0 MIN.** 

RICHMOND, VA

177.0 MILES **3 HRS. 0 MIN.** 



## FOR MORE INFO CONTACT:



MATTHEW CURRAN, SIOR
SENIOR VICE PRESIDENT & PRINCIPAL
443.573.3203
MCURRAN@mackenziecommercial.com



ANDREW MEEDER, SIOR
SENIOR VICE PRESIDENT & PRINCIPAL
410.494.4881
AMEEDER@mackenziecommercial.com



DANIEL HUDAK, SIOR
SENIOR VICE PRESIDENT & PRINCIPAL
443.573.3205
DHUDAK@mackenziecommercial.com