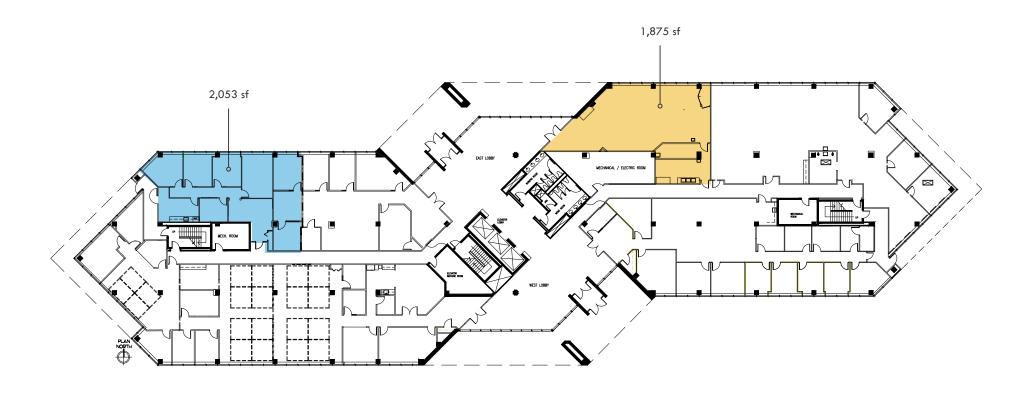

#### **AVAILABLE**

1st Floor: 2.053 sf

Suite 111: 1.875 sf - Former Deli

2nd Floor: 1,947 sf 3rd Floor: 11.389 sf 4th Floor: 3,014 - 15,388 sf

FIRST FLOOR

NORTH PARK BUSINESS COMMUNITY | 4 NORTH PARK DRIVE | HUNT VALLEY, MARYLAND 21030

**SECOND FLOOR** 

NORTH PARK BUSINESS COMMUNITY | 4 NORTH PARK DRIVE | HUNT VALLEY, MARYLAND 21030

THIRD FLOOR

NORTH PARK BUSINESS COMMUNITY | 4 NORTH PARK DRIVE | HUNT VALLEY, MARYLAND 21030