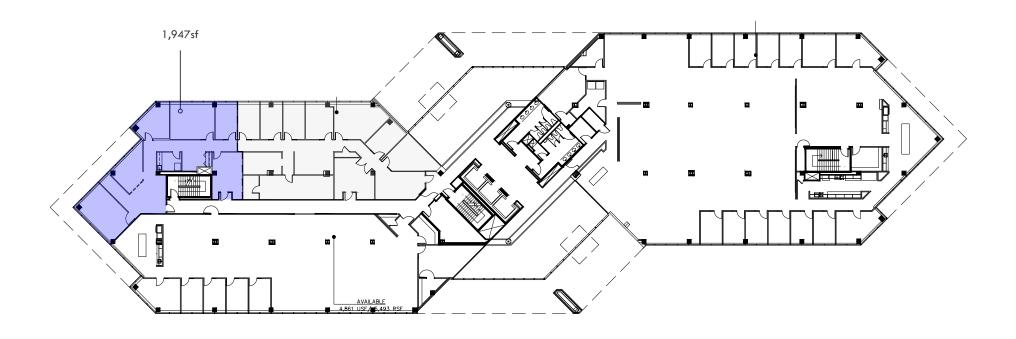

#### **AVAILABLE**

1st Floor: 2.053 sf

Suite 111: 1.875 sf - Former Deli

2nd Floor: 1,947 sf 3rd Floor: 11.389 sf 4th Floor: 3,014 - 15,388 sf

FIRST FLOOR

NORTH PARK BUSINESS COMMUNITY | 4 NORTH PARK DRIVE | HUNT VALLEY, MARYLAND 21030

**SECOND FLOOR** 

NORTH PARK BUSINESS COMMUNITY | 4 NORTH PARK DRIVE | HUNT VALLEY, MARYLAND 21030

THIRD FLOOR

NORTH PARK BUSINESS COMMUNITY | 4 NORTH PARK DRIVE | HUNT VALLEY, MARYLAND 21030