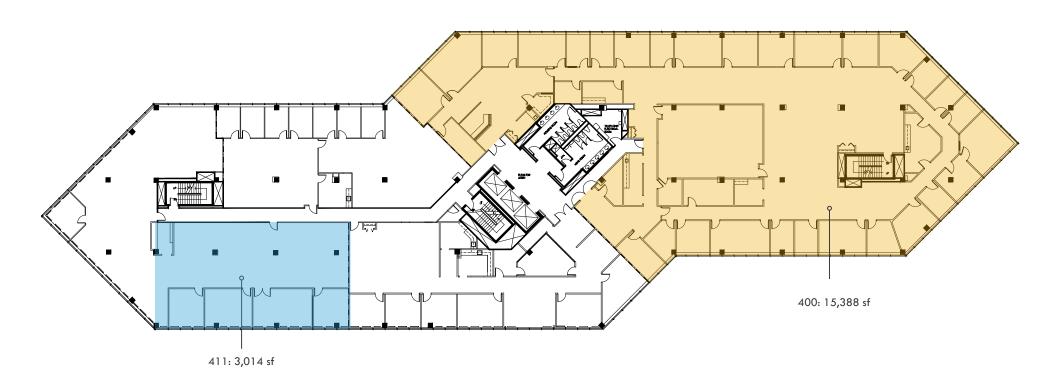

#### **AVAILABLE**

1st Floor: 2.053 sf

Suite 111: 1.875 sf - Former Deli

2nd Floor: 1,947 sf 3rd Floor: 11.389 sf 4th Floor: 3,014 - 15,388 sf

**FOURTH FLOOR** 