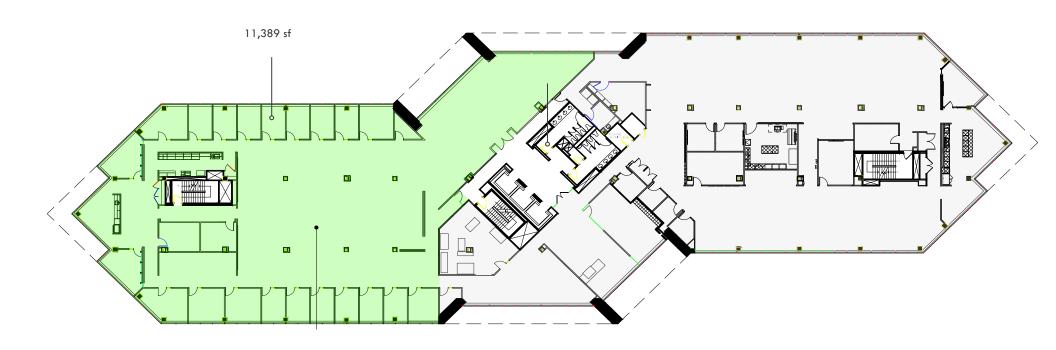

#### **AVAILABLE**

1st Floor: 2.053 sf

Suite 111: 1.875 sf - Former Deli

2nd Floor: 1,947 sf 3rd Floor: 11.389 sf 4th Floor: 3,014 - 15,388 sf

FIRST FLOOR

NORTH PARK BUSINESS COMMUNITY | 4 NORTH PARK DRIVE | HUNT VALLEY, MARYLAND 21030

**SECOND FLOOR** 

NORTH PARK BUSINESS COMMUNITY | 4 NORTH PARK DRIVE | HUNT VALLEY, MARYLAND 21030

THIRD FLOOR

NORTH PARK BUSINESS COMMUNITY | 4 NORTH PARK DRIVE | HUNT VALLEY, MARYLAND 21030