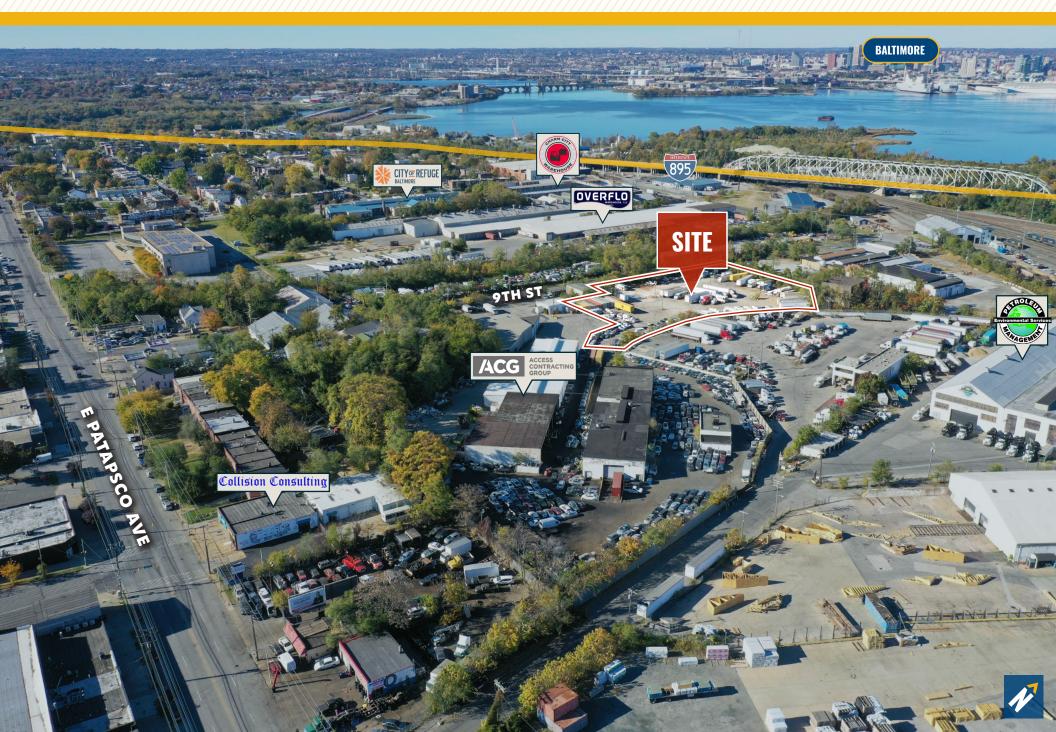

# LOCAL **BIRDSEYE**

## **TRADE** A R E A

PHILADELPHIA, PA 104.0 MILES 1 HR. 40 MIN.

RICHMOND, VA 154.0 MILES 2 Hrs. 34 Min.

#### **HIGHLIGHTS**:

- 3.0 acres  $\pm$  of outdoor storage
- Fenced, paved and lit
- Superior access to I-895, I-95, I-295 and I-695
- Close proximity to Downtown Baltimore and BWI Airport, and immediately adjacent to the Port of Baltimore (Fairfield Marine Terminal)