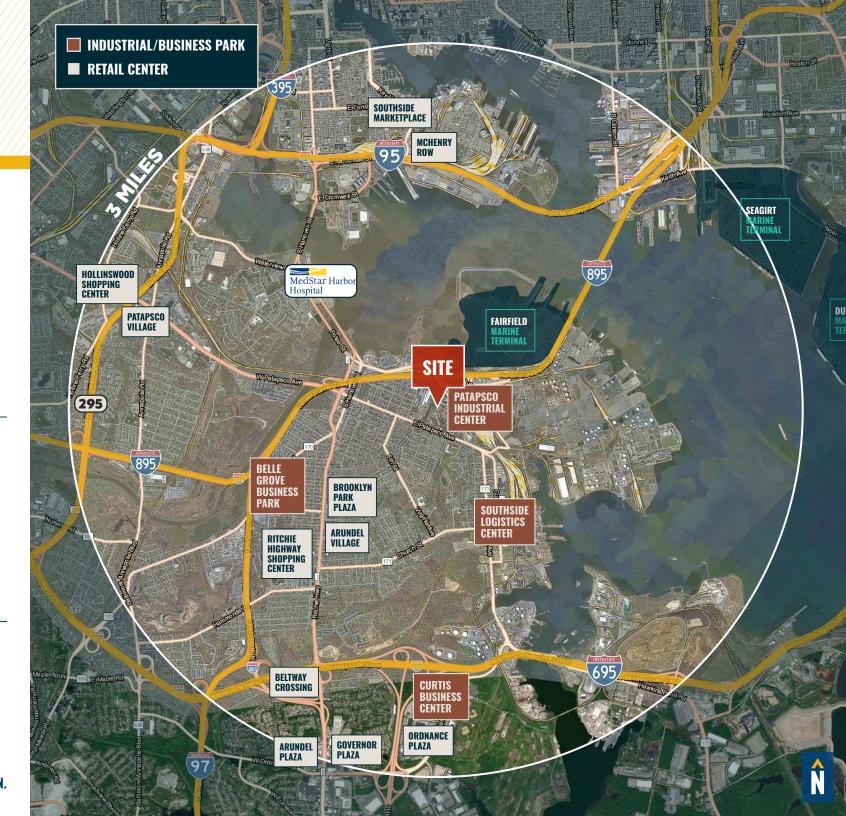

# LOCAL **BIRDSEYE**

#### **HIGHLIGHTS**:

- 3.0 acres  $\pm$  of outdoor storage
- Fenced, paved and lit
- Superior access to I-895, I-95, I-295 and I-695
- Close proximity to Downtown Baltimore and BWI Airport, and immediately adjacent to the Port of Baltimore (Fairfield Marine Terminal)