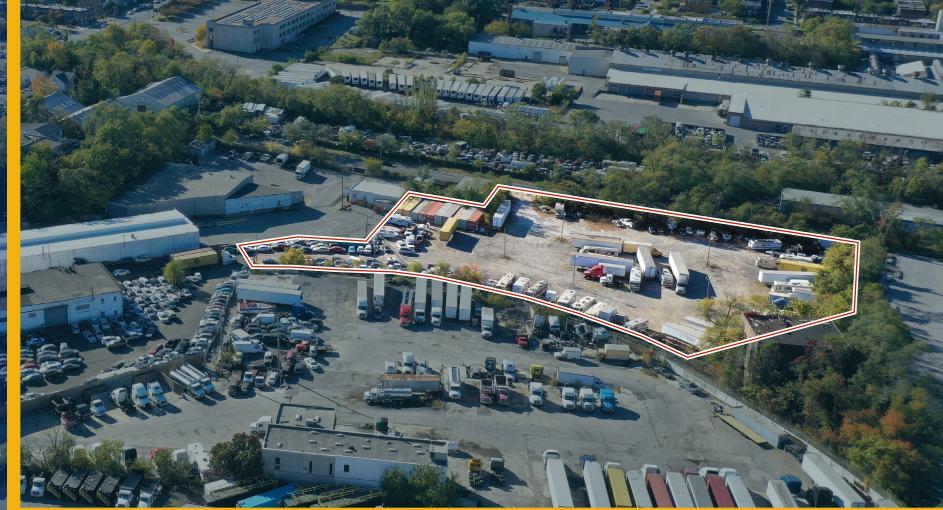

### **PROPERTY** OVERVIEW

#### **HIGHLIGHTS**:

- 3.0 acres  $\pm$  of outdoor storage
- Fenced, paved and lit
- Superior access to I-895, I-95, I-295 and I-695
- Close proximity to Downtown Baltimore and BWI Airport, and immediately adjacent to the Port of Baltimore (Fairfield Marine Terminal)

GOOGLE STREET VIEW

| AVAILABLE:   | 3.0 ACRES ±                       |
|--------------|-----------------------------------|
| ZONING:      | I-2 (GENERAL INDUSTRIAL DISTRICT) |
| RENTAL RATE: | NEGOTIABLE                        |