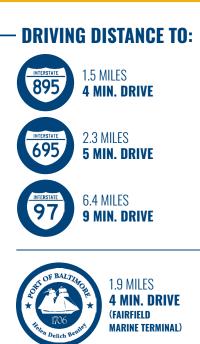

#### **HIGHLIGHTS**:

- 3.0 acres  $\pm$  of outdoor storage
- Fenced, paved and lit
- Superior access to I-895, I-95, I-295 and I-695
- Close proximity to Downtown Baltimore and BWI Airport, and immediately adjacent to the Port of Baltimore (Fairfield Marine Terminal)