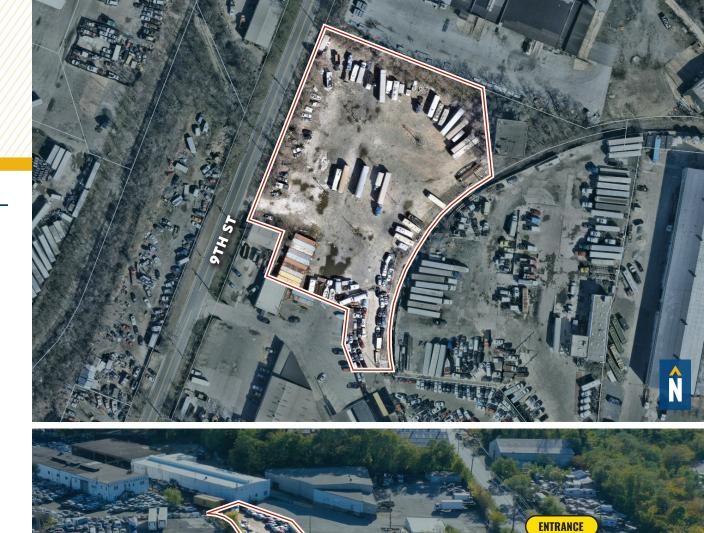

### **PROPERTY** OVERVIEW

#### **HIGHLIGHTS**:

- 3.0 acres  $\pm$  of outdoor storage
- Fenced, paved and lit
- Superior access to I-895, I-95, I-295 and I-695
- Close proximity to Downtown Baltimore and BWI Airport, and immediately adjacent to the Port of Baltimore (Fairfield Marine Terminal)

GOOGLE STREET VIEW

| AVAILABLE:   | 3.0 ACRES ±                       |
|--------------|-----------------------------------|
| ZONING:      | I-2 (GENERAL INDUSTRIAL DISTRICT) |
| RENTAL RATE: | NEGOTIABLE                        |