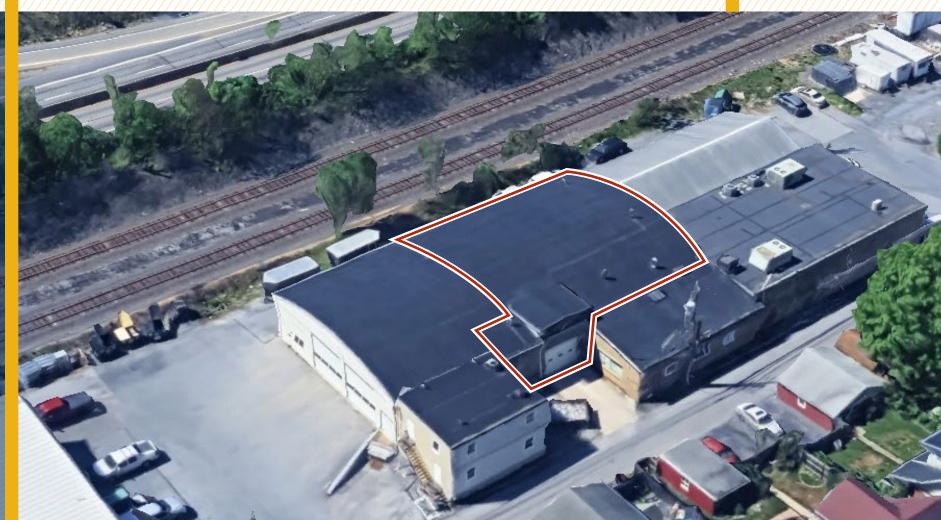

## AERIAL

#### **HIGHLIGHTS:**

- Most inexpensive space in the market!
- Single story Flex/industrial building with private offices
- Available 12/1/2024

| AVAILABLE:      | 5,000 SF                      |
|-----------------|-------------------------------|
| CEILING HEIGHT: | 14'                           |
| YEAR BUILT:     | 1965                          |
| ACRES:          | 0.44 AC                       |
| LOADING:        | 1 DRIVE IN                    |
| ZONING:         | COMMERCIAL INDUSTRIAL         |
| BUILDING SIZE:  | 13,597 SF                     |
| RENTAL RATE:    | \$3.00/SF NNN (\$1,600/MONTH) |