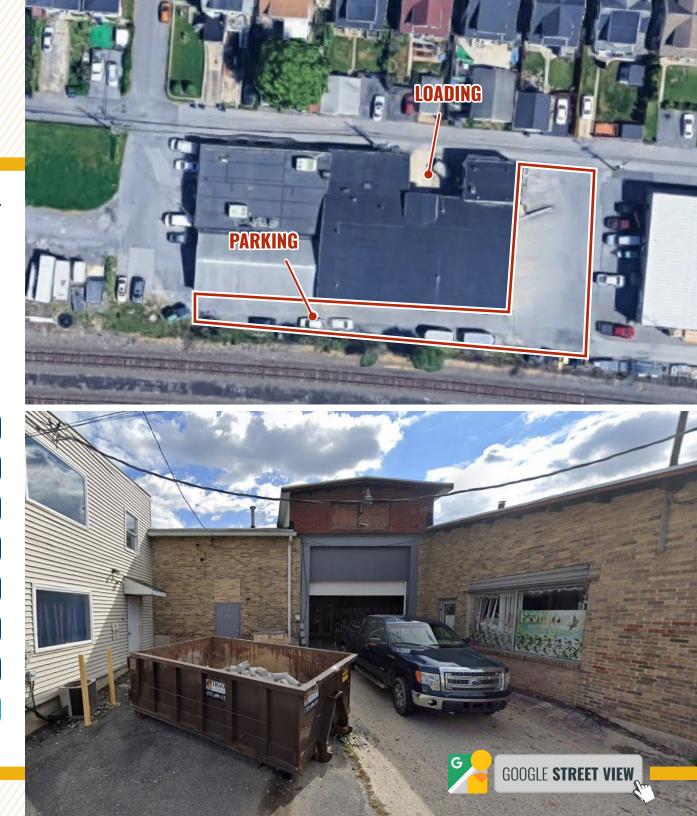

#### **HIGHLIGHTS:**

- Most inexpensive space in the market!
- Single story Flex/industrial building with private offices
- Available 12/1/2024

| AVAILABLE:      | 5,000 SF                      |
|-----------------|-------------------------------|
| CEILING HEIGHT: | 14'                           |
| YEAR BUILT:     | 1965                          |
| ACRES:          | 0.44 AC                       |
| LOADING:        | 1 DRIVE IN                    |
| ZONING:         | COMMERCIAL INDUSTRIAL         |
| BUILDING SIZE:  | 13,597 SF                     |
| RENTAL RATE:    | \$3.00/SF NNN (\$1,600/MONTH) |