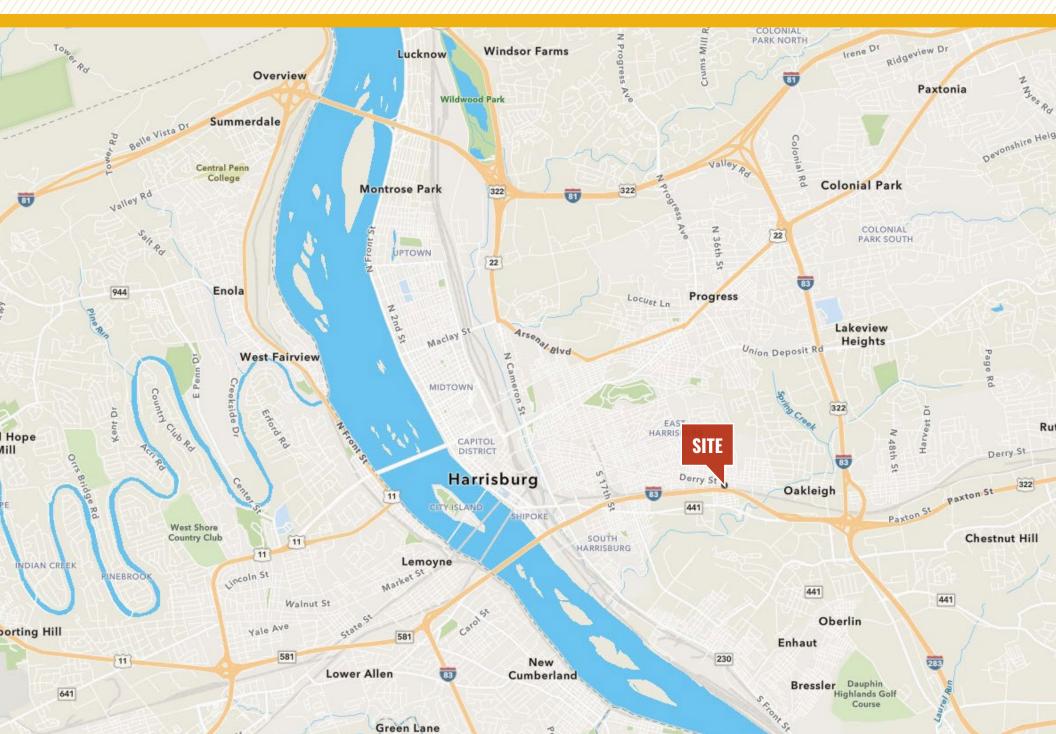

## **3110 PIKE STREET** HARRISBURG, PA 17111

### INDUSTRIAL For SUBLEASE





# **PROPERTY** OVERVIEW

#### **HIGHLIGHTS**:

- Most inexpensive space in the market!
- Single story Flex/industrial building with private offices
- Available 12/1/2024

| AVAILABLE:      | 5,000 SF                      |
|-----------------|-------------------------------|
| CEILING HEIGHT: | 14'                           |
| YEAR BUILT:     | 1965                          |
| ACRES:          | 0.44 AC                       |
| LOADING:        | 1 DRIVE IN                    |
| ZONING:         | COMMERCIAL INDUSTRIAL         |
| BUILDING SIZE:  | 13,597 SF                     |
| RENTAL RATE:    | \$3.84/SF NNN (\$1,600/MONTH) |



## AERIAL



# FOR MORE INFO **CONTACT:**





BALTIMORE, MD BEL AIR, MD

ANNAPOLIS, MD

**OFFICES IN:** 

**410-821-8585** 2328 W. Joppa Road, Suite 200 Lutherville, MD 21093

LUTHERVILLE, MD

CHARLOTTESVILLE, VA

VISIT PROPERTY PAGE FOR MORE INFORMATION.

No warranty or representation, expressed or implied, is made as to the accuracy of the information contained herein, and same is submitted subject to errors, omissions, change of price, rental or other conditions, withdrawal without notice, and to any specific listing conditions imposed by our principals.

www.MACKENZIECOMMERCIAL.co

COLUMBIA, MD