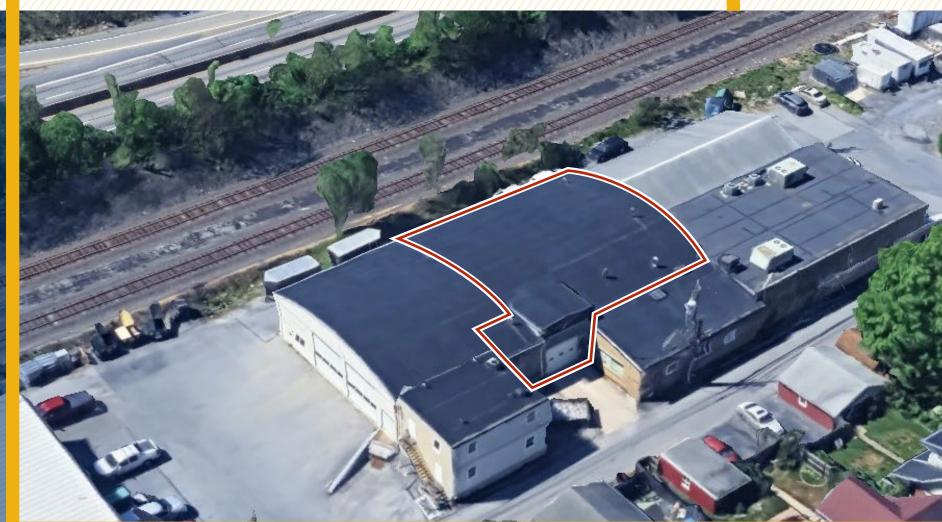

## **3110 PIKE STREET** HARRISBURG, PA 17111

### INDUSTRIAL For SUBLEASE





# **PROPERTY** OVERVIEW

#### **HIGHLIGHTS**:

- Most inexpensive space in the market!
- Single story Flex/industrial building with private offices
- Available 12/1/2024

| AVAILABLE:      | 5,000 SF                      |
|-----------------|-------------------------------|
| CEILING HEIGHT: | 14'                           |
| YEAR BUILT:     | 1965                          |
| ACRES:          | 0.44 AC                       |
| LOADING:        | 1 DRIVE IN                    |
| ZONING:         | COMMERCIAL INDUSTRIAL         |
| BUILDING SIZE:  | 13,597 SF                     |
| RENTAL RATE:    | \$3.84/SF NNN (\$1,600/MONTH) |



## AERIAL



# FOR MORE INFO **CONTACT:**





BALTIMORE, MD BEL AIR, MD

ANNAPOLIS, MD

**OFFICES IN:** 

**410-821-8585** 2328 W. Joppa Road, Suite 200