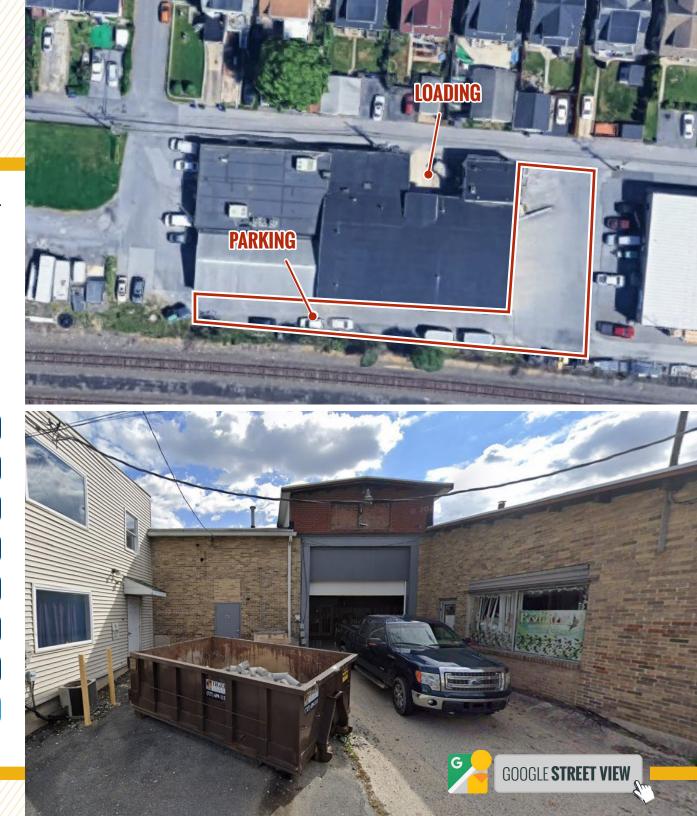

## **3110 PIKE STREET** HARRISBURG, PA 17111

### INDUSTRIAL For SUBLEASE





# **PROPERTY** OVERVIEW

#### **HIGHLIGHTS**:

- Most inexpensive space in the market!
- Single story Flex/industrial building with private offices
- Available 12/1/2024

| AVAILABLE:      | 5,000 SF                      |
|-----------------|-------------------------------|
| CEILING HEIGHT: | 14'                           |
| YEAR BUILT:     | 1965                          |
| ACRES:          | 0.44 AC                       |
| LOADING:        | 1 DRIVE IN                    |
| ZONING:         | COMMERCIAL INDUSTRIAL         |
| BUILDING SIZE:  | 13,597 SF                     |
| RENTAL RATE:    | \$3.84/SF NNN (\$1,600/MONTH) |



## AERIAL



# FOR MORE INFO **CONTACT:**





BALTIMORE, MD BEL AIR, MD

ANNAPOLIS, MD

**OFFICES IN:** 

**410-821-8585** 2328 W. Joppa Road, Suite 200 Lutherville, MD 21093

LUTHERVILLE, MD

CHARLOTTESVILLE, VA

VISIT PROPERTY PAGE FOR MORE INFORMATION.

No warranty or representation, expressed or implied, is made as to the accuracy of the information contained herein, and same is submitted subject to errors, omissions, change of price, rental or other conditions, withdrawal without notice, and to any specific listing conditions imposed by our principals.

www.MACKENZIECOMMERCIAL.co

COLUMBIA, MD