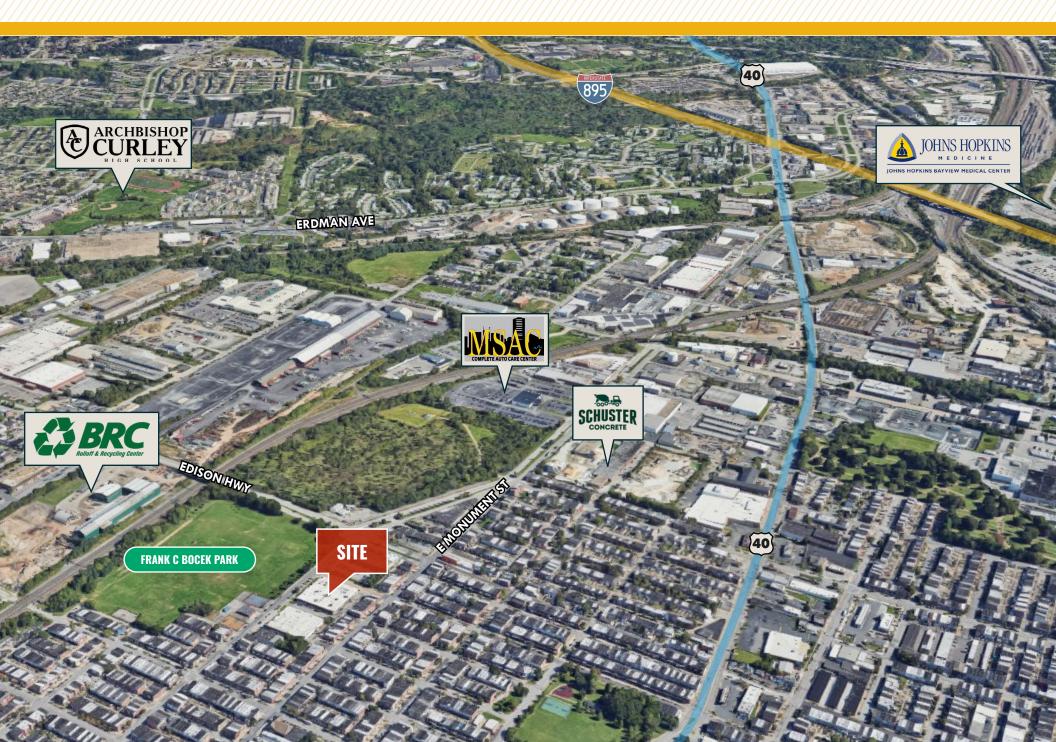

#### TRADE AREA

#### **DRIVING DISTANCE TO:**

4.0 MILES **10 MIN. DRIVE** 

1.5 MILES **3 MIN. DRIVE** 

4.8 MILES **13 MIN. DRIVE** 

15.1 MILES **20 MIN. DRIVE** 

5.0 MILES **20 MIN. DRIVE**(DUNDALK TERMINAL)

**CURTIS BAY** 

8.8 MILES **18 MIN.** 

INNER HARBOR

2.7 MILES **12 MIN.** 

WASHINGTON, DC

40.7 MILES **1 HR. 8 MIN.** 

PHILADELPHIA, PA

104 MILES **1 HR. 50 MIN.** 