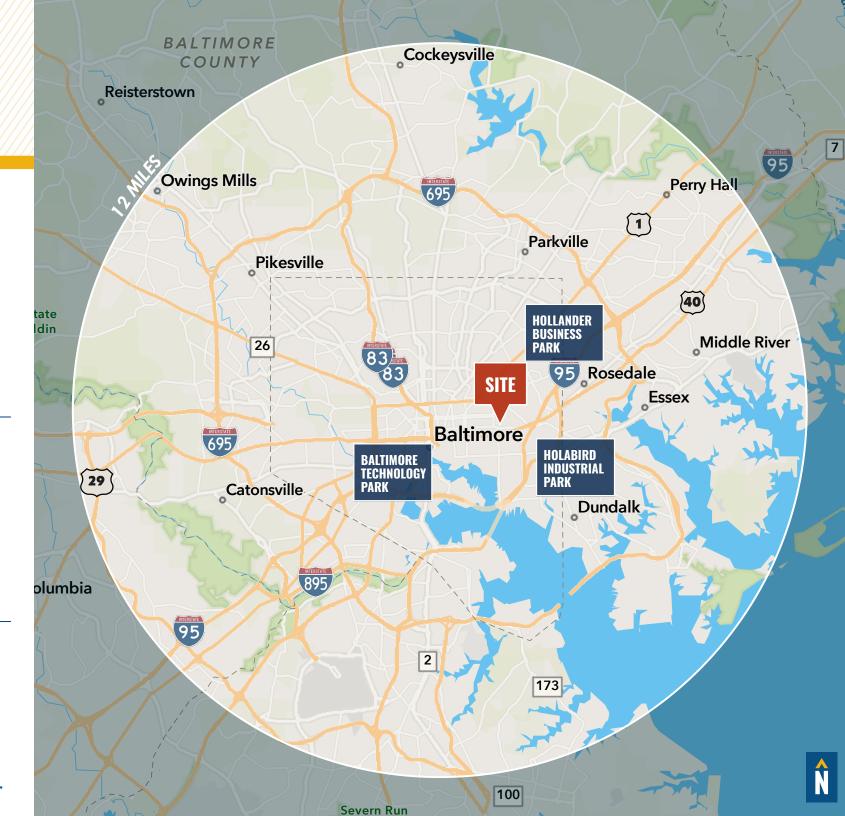

#### TRADE AREA

#### **DRIVING DISTANCE TO:**

4.0 MILES **10 MIN. DRIVE** 

1.5 MILES **3 MIN. DRIVE** 

4.8 MILES **13 MIN. DRIVE** 

15.1 MILES **20 MIN. DRIVE** 

5.0 MILES **20 MIN. DRIVE**(DUNDALK TERMINAL)

**CURTIS BAY** 

8.8 MILES **18 MIN.** 

INNER HARBOR

2.7 MILES **12 MIN.** 

WASHINGTON, DC

40.7 MILES **1 HR. 8 MIN.** 

PHILADELPHIA, PA

104 MILES **1 HR. 50 MIN.** 