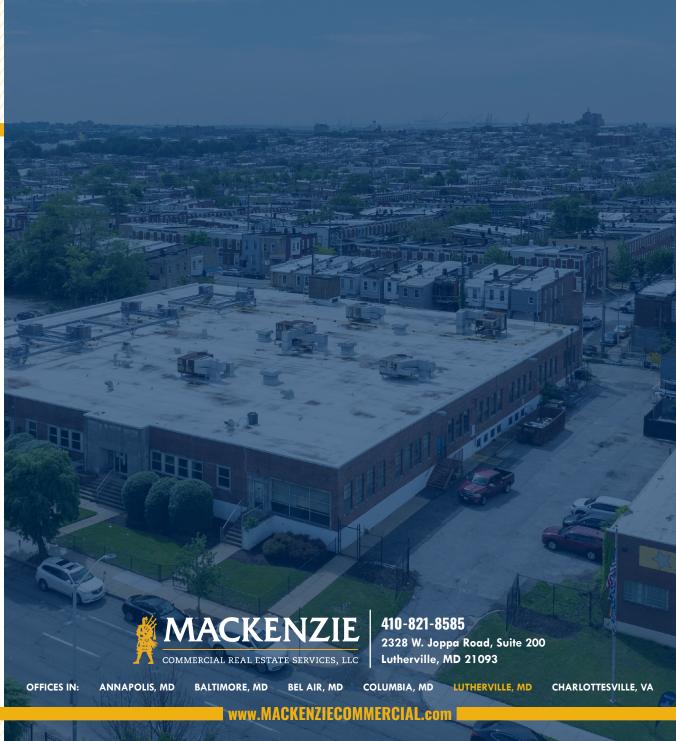

AILABLE:

GROUND FLOOR: 15,000 SF LOWER LEVEL: 15,000 SF COMBINE TO 30,000 SF

LOT SIZE:

**1.31 ACRES** 

LOADING:

1 DOCK, 11' CLEAR HEIGHT

ZONING:

1-1

**RENTAL RATE:** 

\$6.00/SF NNN





### **BIRDSEYE**



#### TRADE AREA

#### **DRIVING DISTANCE TO:**



4.0 MILES **10 MIN. DRIVE** 



1.5 MILES **3 MIN. DRIVE** 



4.8 MILES **13 MIN. DRIVE** 



15.1 MILES **20 MIN. DRIVE** 



5.0 MILES **20 MIN. DRIVE**(DUNDALK TERMINAL)

**CURTIS BAY** 

8.8 MILES **18 MIN.** 

INNER HARBOR

2.7 MILES **12 MIN.** 

WASHINGTON, DC

40.7 MILES **1 HR. 8 MIN.** 

PHILADELPHIA, PA

104 MILES **1 HR. 50 MIN.** 



## FOR MORE INFO CONTACT:



CHRIS BOLAND
VICE PRESIDENT
410.494.6644
CBOLAND@mackenziecommercial.com



PATRICK SMITH, SIOR VICE PRESIDENT
410.494.4866
PSMITH@mackenziecommercial.com