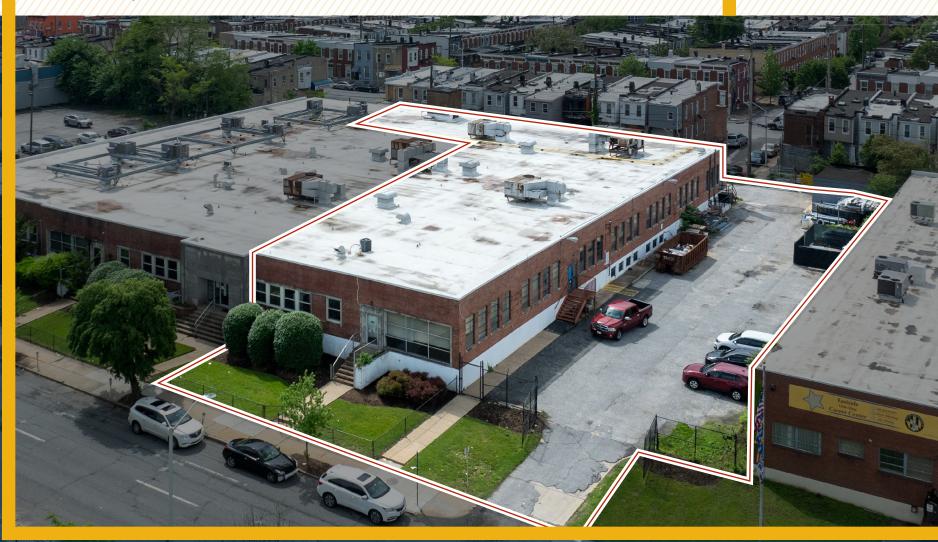

### **3023 E MADISON STREET**

BALTIMORE, MARYLAND 21205

## FOR **SUBLEASE**





# **PROPERTY** OVERVIEW

#### **HIGHLIGHTS:**

- Inexpensive manufacturing facility
- Heavy power supports many types of manufacturing
- Fully conditioned provides for comfortable work environment
- Close proximity to MD Rt 40 and I-895

AVAILABLE:

GROUND FLOOR: 15,000 SF LOWER LEVEL: 15,000 SF COMBINE TO 30,000 SF

LOT SIZE:

**1.31 ACRES** 

LOADING:

1 DOCK, 11' CLEAR HEIGHT

ZONING:

1-1

**RENTAL RATE:** 

\$6.00/SF NNN





### **BIRDSEYE**



#### TRADE AREA

#### **DRIVING DISTANCE TO:**



4.0 MILES **10 MIN. DRIVE** 



1.5 MILES **3 MIN. DRIVE** 



4.8 MILES **13 MIN. DRIVE** 



15.1 MILES **20 MIN. DRIVE** 



5.0 MILES **20 MIN. DRIVE**(DUNDALK TERMINAL)

**CURTIS BAY** 

8.8 MILES **18 MIN.** 

INNER HARBOR

2.7 MILES **12 MIN.** 

WASHINGTON, DC

40.7 MILES **1 HR. 8