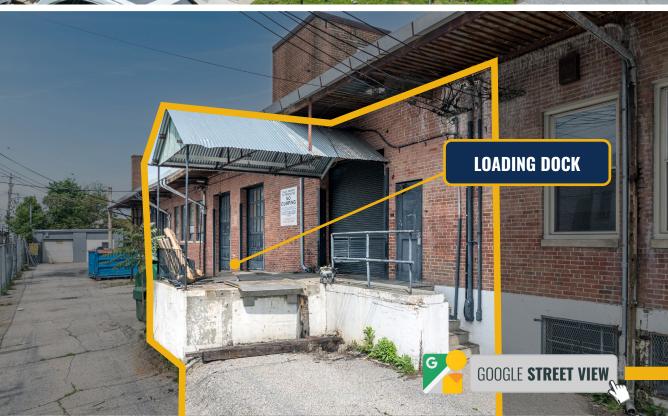

AVAILABLE:

GROUND FLOOR: 15,000 SF LOWER LEVEL: 15,000 SF COMBINE TO 30,000 SF

LOT SIZE:

**1.31 ACRES** 

LOADING:

1 DOCK, 11' CLEAR HEIGHT

ZONING:

1-1