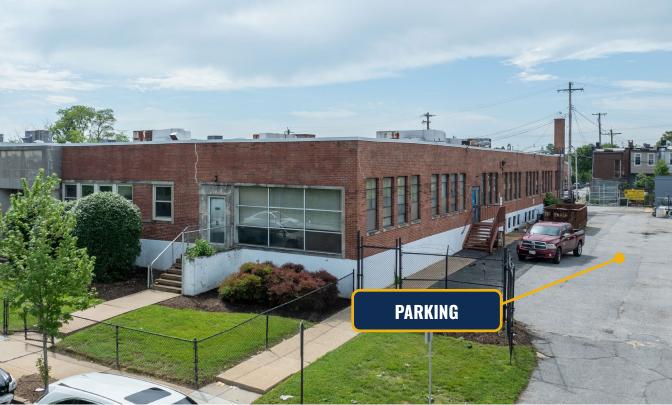

AVAILABLE:

GROUND FLOOR: 15,000 SF LOWER LEVEL: 15,000 SF COMBINE TO 30,000 SF

LOT SIZE:

**1.31 ACRES** 

LOADING:

1 DOCK, 11' CLEAR HEIGHT

ZONING:

1-1