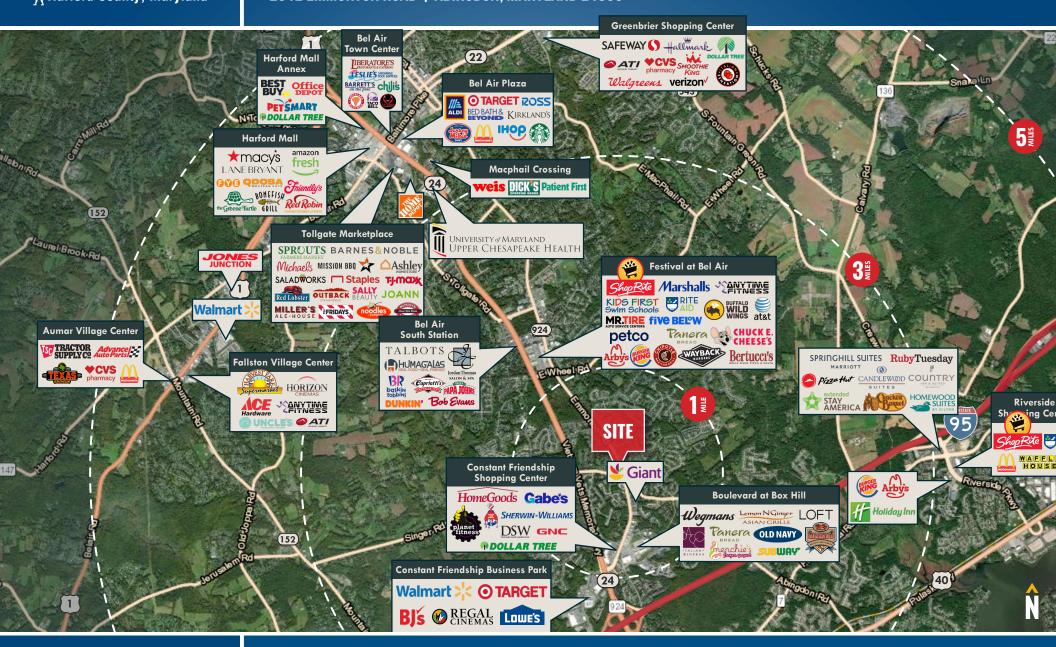

**.95 Acres ±** (2912 Emmorton Rd)

**B3** (General Business District)

#### TRAFFIC COUNT

20,371 AADT (Emmorton Rd) 11,510 AADT (Singer Rd)

#### **HIGHLIGHTS**

- ▶ .95 Acre site located just off a signalized intersection on **Emmorton Road (Rt. 924)**
- ► Prime frontage and visibility (20,000+ cars/day) on Rt. 924
- ► Located in a prime retail trade area, in-between Festival at Bel Air to the north and Boulevard at Box Hill to the south
- ► Easy access to Route 24, I-95 and Pulaski Hwy (Route 40)
- ► B3 Zoning Harford County's most permissive for a wide variety of uses







## FOR LEASE Harford County, Maryland

## LOCAL BIRDSEYE 2912 EMMORTON ROAD | ABINGDON, MARYLAND 21009





### FOR LEASE Harford County, Maryland

### TRADE AREA

2912 EMMORTON ROAD | ABINGDON, MARYLAND 21009





#### FOR LEASE

Harford County, Maryland

# LOCATION / DEMOGRAPHICS (2021) 2912 EMMORTON ROAD | ABINGDON, MARYLAND 21009





ladder in STEM (science, technology, engineering and mathematics) occupations. This young market makes over 1-1/2 times more income than the US median

2.48 **AVERAGE HH SIZE** 

35.3 **MEDIAN AGE** 

\$86,600 MEDIAN HH INCOME



Life in the suburban wilder-ness offsets the hectic pace of two working parents with growing children for this affluent, family-oriented market. They favor time-saving devices and like banking online.

2.97 AVERAGE HH SIZE

\$90,500



Consumers are price aware and coupon clippers, but open to impulse buys.

2.12 **AVERAGE HH SIZE** 

39.4 **MEDIAN AGE** 

\$44,900 MEDIAN HH INCOME



3.13 **AVERAGE HH SIZE** 

be equipped with home gym