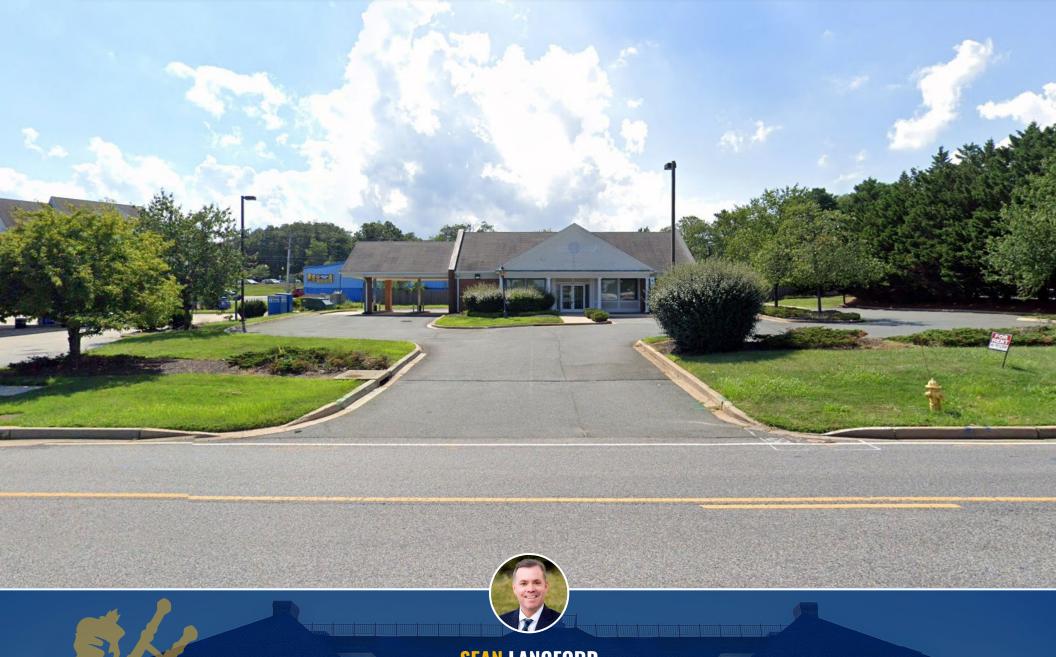

### FOR LEASE Harford County, Maryland

### CORNER RETAIL PAD SITE 2912 EMMORTON ROAD | ABINGDON, MARYLAND 21009

#### **AVAILABLE**

**.95 Acres ±** (2912 Emmorton Rd)

**B3** (General Business District)

#### **HIGHLIGHTS**

- ▶ .95 Acre site located just off a signalized intersection on **Emmorton Road (Rt. 924)**
- ► Prime frontage and visibility (20,000+ cars/day) on Rt. 924
- ► Located in a prime retail trade area, in-between Festival at Bel Air to the north and Boulevard at Box Hill to the south
- ► Easy access to Route 24, I-95 and Pulaski Hwy (Route 40)
- ► B3 Zoning Harford County's most permissive for a wide variety of uses