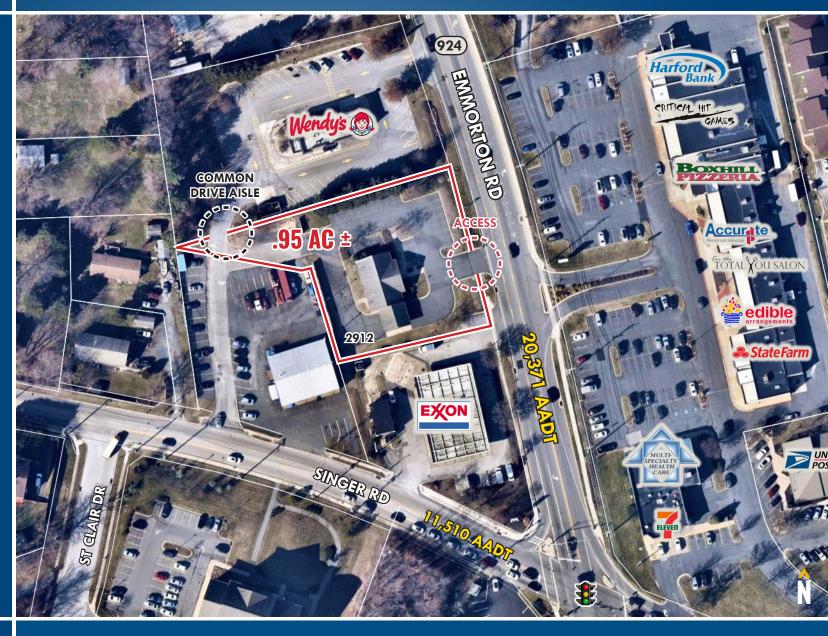

### CORNER RETAIL PAD SITE 2912 EMMORTON ROAD | ABINGDON, MARYLAND 21009

#### **AVAILABLE**

**.95 Acres ±** (2912 Emmorton Rd)

**B3** (General Business District)

#### TRAFFIC COUNT

20,371 AADT (Emmorton Rd) 11,510 AADT (Singer Rd)

#### **HIGHLIGHTS**

- ▶ .95 Acre site located just off a signalized intersection on **Emmorton Road (Rt. 924)**
- ► Prime frontage and visibility (20,000+ cars/day) on Rt. 924
- ► Located in a prime retail trade area, in-between Festival at Bel Air to the north and Boulevard at Box Hill to the south
- ► Easy access to Route 24, I-95 and Pulaski Hwy (Route 40)
- ► B3 Zoning Harford County's most permissive for a wide variety of uses