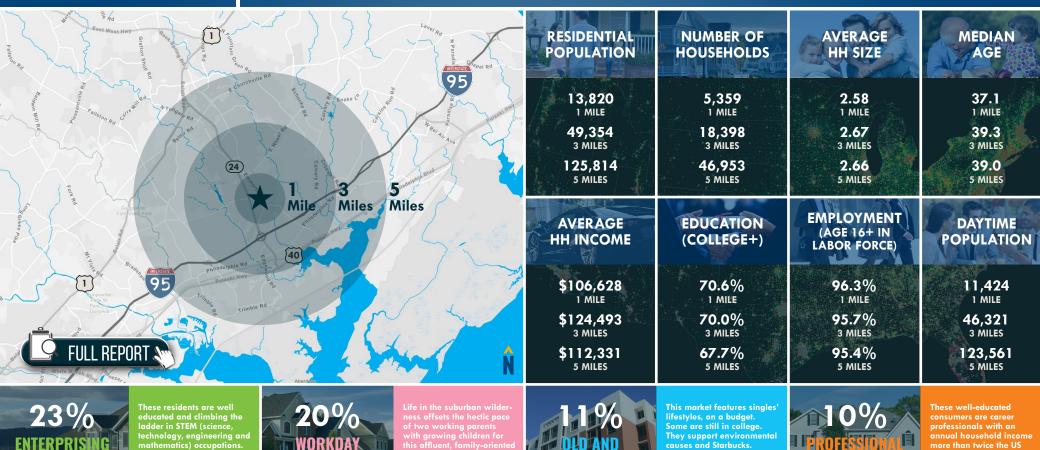

# LOCATION / DEMOGRAPHICS (2021) 2912 EMMORTON ROAD | ABINGDON, MARYLAND 21009

ladder in STEM (science, technology, engineering and mathematics) occupations. This young market makes over 1-1/2 times more income than the US median

2.48 **AVERAGE HH SIZE** 

35.3 **MEDIAN AGE** 

\$86,600 MEDIAN HH INCOME

Life in the suburban wilder-ness offsets the hectic pace of two working parents with growing children for this affluent, family-oriented market. They favor time-saving devices and like banking online.

2.97 AVERAGE HH SIZE

\$90,500

Consumers are price aware and coupon clippers, but open to impulse buys.

2.12 **AVERAGE HH SIZE** 

39.4 **MEDIAN AGE** 

\$44,900 MEDIAN HH INCOME

3.13 **AVERAGE HH SIZE** 

be equipped with home gyms and in-home theaters

40.8 MEDIAN AGE

\$138,100 MEDIAN HH INCOME

**443.573.3218** 