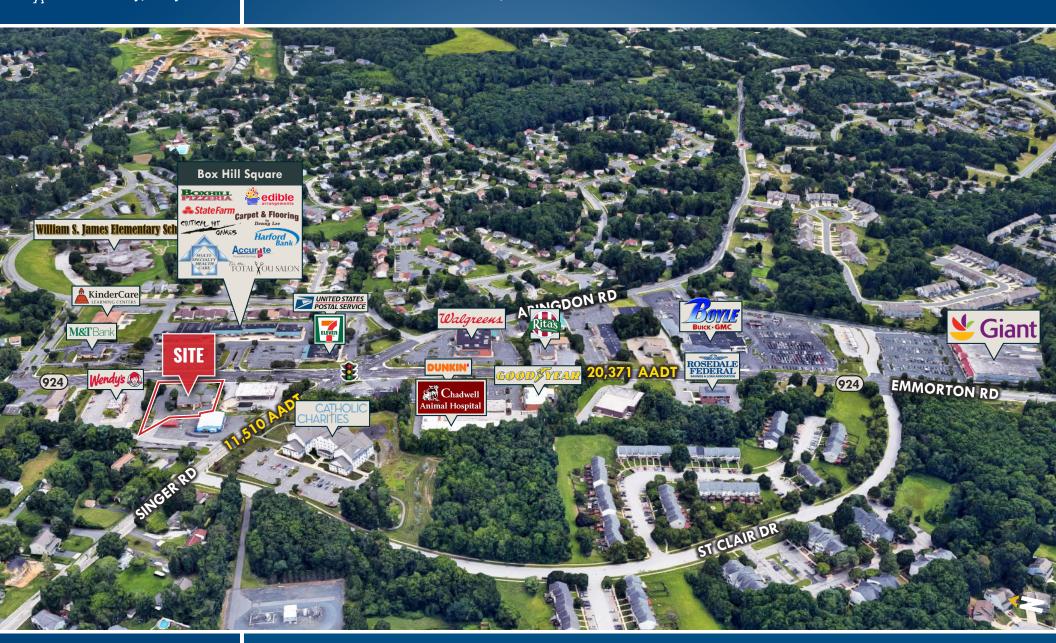

nty, Maryland

### CORNER RETAIL PAD SITE 2912 EMMORTON ROAD | ABINGDON, MARYLAND 21009

#### **AVAILABLE**

**.95 Acres ±** (2912 Emmorton Rd)

**B3** (General Business District)

#### TRAFFIC COUNT

20,371 AADT (Emmorton Rd) 11,510 AADT (Singer Rd)

#### **HIGHLIGHTS**

- ▶ .95 Acre site located just off a signalized intersection on **Emmorton Road (Rt. 924)**
- ► Prime frontage and visibility (20,000+ cars/day) on Rt. 924
- ► Located in a prime retail trade area, in-between Festival at Bel Air to the north and Boulevard at Box Hill to the south
- ► Easy access to Route 24, I-95 and Pulaski Hwy (Route 40)
- ► B3 Zoning Harford County's most permissive for a wide variety of uses







## FOR LEASE Harford County, Maryland

## LOCAL BIRDSEYE 2912 EMMORTON ROAD | ABINGDON, MARYLAND 21009





### FOR LEASE Harford County, Maryland

### TRADE AREA

2912 EMMORTON ROAD | ABINGDON, MARYLAND 21009





#### FOR LEASE

Harford County, Maryland

# LOCATION / DEMOGRAPHICS (2021) 2912 EMMORTON ROAD | ABINGDON, MARYLAND 21009





ladder in STEM (science, technology, engineering and mathematics) occupations. This young market makes over 1-1/2 times more income than the US median

2.48 **AVERAGE HH SIZE** 

35.3 **MEDIAN AGE** 

\$86,600 MEDIAN HH INCOME



Life in the suburban wilder-ness offsets the hectic pace of two working parents with growing children for this affluent, family-oriented market. They favor time-saving devices and like banking online.

2.97 AVERAGE HH SIZE

\$90,500



Consumers are price aware and coupon clippers, but open to impulse buys.

2.12 **AVERAGE HH SIZE*