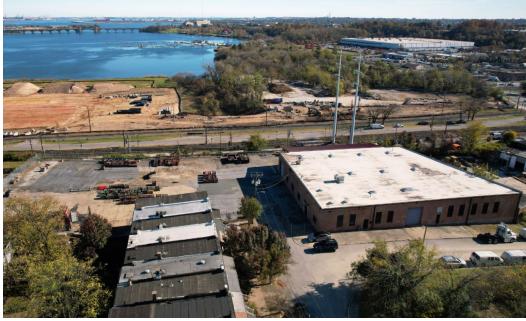

#### **INDUSTRIAL WAREHOUSE WITH IOS** 2425 SIDNEY AVENUE | BALTIMORE, MARYLAND 21230

#### FOR **LEASE**





#### **PROPERTY** OVERVIEW

#### **HIGHLIGHTS**:

- + 13,433 SF  $\pm$  industrial warehouse on 1.31 Ac  $\pm$
- Two (2) drive-ins
- Fenced, paved and gated/secured
- Multiple access points (Indiana Ave/Maisel St)
- Excellent access to I-95 and I-295



| AVAILABLE:    | 13,433 SF ±                     |
|---------------|---------------------------------|
| LOT SIZE:     | 1.31 ACRES ±                    |
| CLEAR HEIGHT: | 18' ±                           |
| DRIVE-INS:    | 2                               |
| ZONING:       | I-1 (LIGHT INDUSTRIAL DISTRICT) |
| RENTAL RATE:  | NEGOTIABLE                      |



#### AERIAL



## INTERIOR **PHOTOS**









# LOCAL **BIRDSEYE**



### **TRADE** A R E A





# FOR MORE INFO **CONTACT:**



ANDREW MEEDER, SIOR SENIOR VICE PRESIDENT & PRINCIPAL 410.494.4881

**AMEEDER**@mackenziecommercial.com



MATTHEW CURRAN, SIOR SENIOR VICE PRESIDENT & PRINCIPAL 443.573.3203 MCURRAN@mackenziecommercial.com

DANIEL HUD

**DANIEL HUDAK, SIOR** SENIOR VICE PRESIDENT & PRINCIPAL

443.573.3205 DHUDAK@mackenziecommercial.com



OFFICES IN: ANNAPOLIS, MD

D BALTIMORE, MD BEL AIR, MD COLUMBIA, MD

443-573-3200 111 S. Calvert Street Baltimore, MD 21202

LUTHERVILLE, MD

CHARLOTTESVILLE, VA

VISIT PROPERTY PAGE FOR MORE INFORMATION.

No warranty or representation, expressed or implied, is made as to the accuracy of the information contained herein, and same is submitted subject to errors, omissions, change of pri