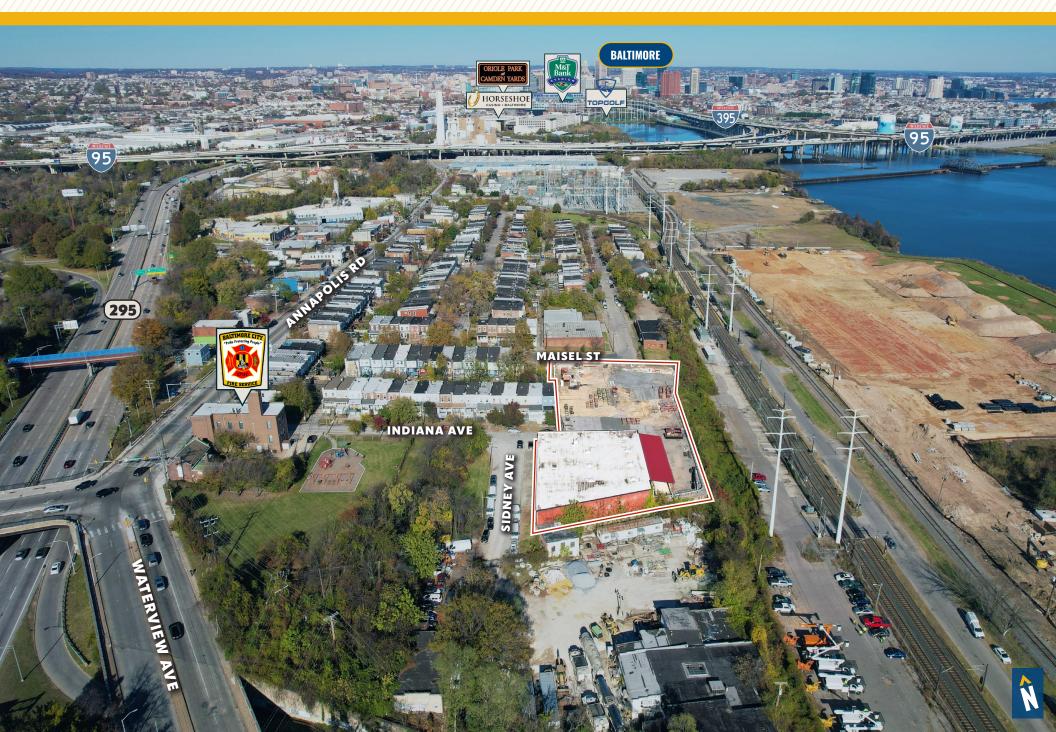

### **INDUSTRIAL WAREHOUSE WITH IOS** 2425 SIDNEY AVENUE | BALTIMORE, MARYLAND 21230

#### FOR **LEASE**





#### **PROPERTY** OVERVIEW

#### **HIGHLIGHTS**:

- + 13,433 SF  $\pm$  industrial warehouse on 1.31 Ac  $\pm$
- Two (2) drive-ins
- Fenced, paved and gated/secured
- Multiple access points (Indiana Ave/Maisel St)
- Excellent access to I-95 and I-295



| AVAILABLE:    | 13,433 SF ±                     |
|---------------|---------------------------------|
| LOT SIZE:     | 1.31 ACRES ±                    |
| CLEAR HEIGHT: | 18' ±                           |
| DRIVE-INS:    | 2                               |
| ZONING:       | I-1 (LIGHT INDUSTRIAL DISTRICT) |
| RENTAL RATE:  | NEGOTIABLE                      |



#### AERIAL



## INTERIOR **PHOTOS**









# LOCAL **BIRDSEYE**



### **TRADE** A R E A





# FOR MORE INFO **CONTACT:**



ANDREW MEEDER, SIOR SENIOR VICE PRESIDENT & PRINCIPAL 410.494.4881

**AMEEDER**@mackenziecommercial.com



MATTHEW CURRAN, SIOR SENIOR VICE PRESIDENT & PRINCIPAL 443.573.3203 MCURRAN@mackenziecommercial.com

DANIEL HUD

**DANIEL HUDAK, SIOR** SENIOR VICE PRESIDENT & PRINCIPAL

443.573.3205 DHUDAK@mackenziecommercial.com



OFFICES IN: ANNAPOLIS, MD

D BALTIMORE, MD BEL AIR, MD COLUMBIA, MD

443-573-3200 111 S. Calvert Street Baltimore, MD 21202

LUTHERVILLE, MD

CHARLOTTESVILLE, VA

VISIT PROPERTY PAGE FOR MORE INFORMATION.

No warranty or representation, expressed or implied, is made as to the accuracy of the information contained herein, and same is submitted subject to errors, omissions, change of price, rental or other condit