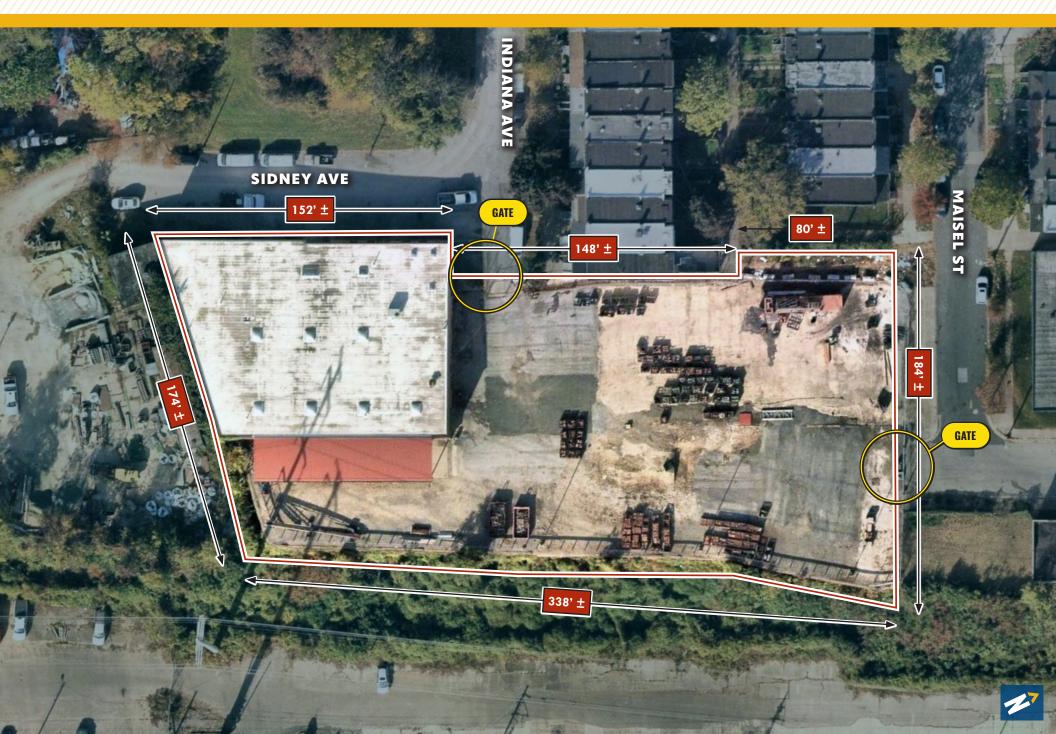

#### **HIGHLIGHTS**:

- + 13,433 SF  $\pm$  industrial warehouse on 1.31 Ac  $\pm$
- Two (2) drive-ins
- Fenced, paved and gated/secured
- Multiple access points (Indiana Ave/Maisel St)
- Excellent access to I-95 and I-295

| AVAILABLE:    | 13,433 SF ±                     |
|---------------|---------------------------------|
| LOT SIZE:     | 1.31 ACRES ±                    |
| CLEAR HEIGHT: | 18' ±                           |
| DRIVE-INS:    | 2                               |
| ZONING:       | I-1 (LIGHT INDUSTRIAL DISTRICT) |
| RENTAL RATE:  | NEGOTIABLE                      |