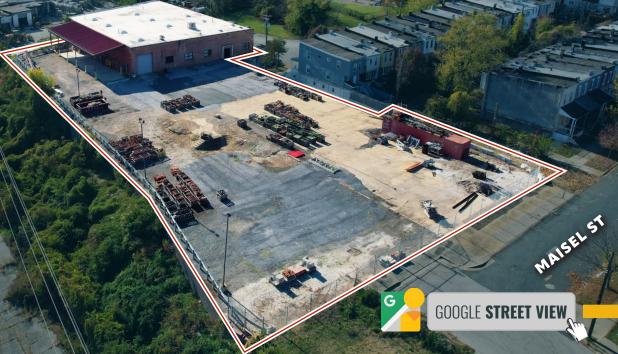

#### **INDUSTRIAL WAREHOUSE WITH IOS** 2425 SIDNEY AVENUE | BALTIMORE, MARYLAND 21230

#### FOR **LEASE**





#### **PROPERTY** OVERVIEW

#### **HIGHLIGHTS**:

- + 13,433 SF  $\pm$  industrial warehouse on 1.31 Ac  $\pm$
- Two (2) drive-ins
- Fenced, paved and gated/secured
- Multiple access points (Indiana Ave/Maisel St)
- Excellent access to I-95 and I-295



| AVAILABLE:    | 13,433 SF ±                     |
|---------------|---------------------------------|
| LOT SIZE:     | 1.31 ACRES ±                    |
| CLEAR HEIGHT: | 18' ±                           |
| DRIVE-INS:    | 2                               |
| ZONING:       | I-1 (LIGHT INDUSTRIAL DISTRICT) |
| RENTAL RATE:  | NEGOTIABLE                      |



#### AERIAL



## INTERIOR **PHOTOS**









# LOCAL **BIRDSEYE**



### **TRADE** A R E A





# FOR MORE INFO **CONTACT:**



ANDREW MEEDER, SIOR SENIOR VICE PRESIDENT & PRINCIPAL 410.494.4881

**AMEEDER**@mackenziecommercial.com



MATTHEW CURRAN, SIOR SENIOR VICE PRESIDENT & PRINCIPAL 443.573.3203 MCURRAN@mackenziecommercial.com

DANIEL HUD

**DANIEL HUDAK, SIOR** SENIOR VICE PRESIDENT & PRINCIPAL

443.573.3205 DHUDAK@mackenziecommercial.com



OFFICES IN: ANNAPOLIS, MD

D BALTIMORE, MD BEL AIR, MD COLUMBIA, MD

443-573-3200 111 S. Calvert Street Baltimore, MD 21202

LUTHERVILLE, MD

CHARLOTTESVILLE, VA

VISIT PROPERTY PAGE FOR MORE INFORMATION.

No warranty or representation, expressed or implied, is made as to the accuracy of the information contained herein, and same is submitte