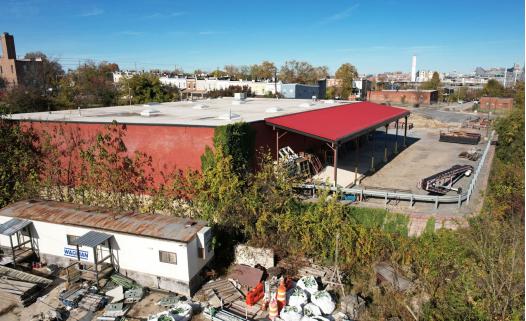

#### **INDUSTRIAL WAREHOUSE WITH IOS** 2425 SIDNEY AVENUE | BALTIMORE, MARYLAND 21230

#### FOR **LEASE**





#### **PROPERTY** OVERVIEW

#### **HIGHLIGHTS**:

- + 13,433 SF  $\pm$  industrial warehouse on 1.31 Ac  $\pm$
- Two (2) drive-ins
- Fenced, paved and gated/secured
- Multiple access points (Indiana Ave/Maisel St)
- Excellent access to I-95 and I-295



| AVAILABLE:    | 13,433 SF ±                     |
|---------------|---------------------------------|
| LOT SIZE:     | 1.31 ACRES ±                    |
| CLEAR HEIGHT: | 18' ±                           |
| DRIVE-INS:    | 2                               |
| ZONING:       | I-1 (LIGHT INDUSTRIAL DISTRICT) |
| RENTAL RATE:  | NEGOTIABLE                      |



#### AERIAL



## INTERIOR **PHOTOS**









# LOCAL **BIRDSEYE**



### **TRADE** A R E A





# FOR MORE INFO **CONTACT:**



ANDREW MEEDER, SIOR SENIOR VICE PRESIDENT & PRINCIPAL 410.494.4881

**AMEEDER**@mackenziecommercial.com



MATTHEW CURRAN, SIOR SENIOR VICE PRESIDENT & PRINCIPAL 443.573.3203 MCURRAN@mackenziecommercial.com

DANIEL HUD

**DANIEL HUDAK, SIOR** SENIOR VICE PRESIDENT & PRINCIPAL

443.573.3205 DHUDAK@mackenziecommercial.com



OFFICES IN: ANNAPOLIS, MD

D BALTIMORE, MD BEL AIR, MD COLUMBIA, MD

443-573-3200 111 S. Calvert Street Baltimore, MD 21202

LUTHERVILLE, MD

CHARLOTTESVILLE, VA

VISIT PROPERTY PAGE FOR MORE INFORMATION.

No warranty or representation, expressed or implied, is made as to the accuracy of the information contained herein, and same is submitted subject to errors, omissions, change of p