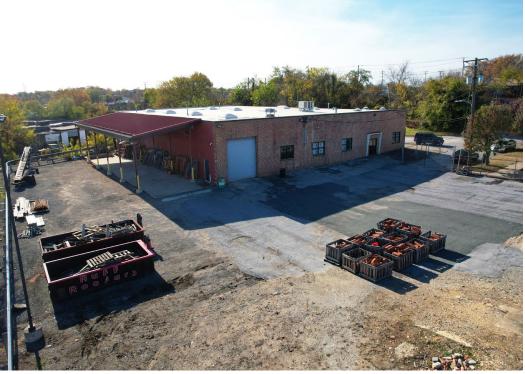

#### **PROPERTY** OVERVIEW

#### **HIGHLIGHTS**:

- + 13,433 SF  $\pm$  industrial warehouse on 1.31 Ac  $\pm$
- Two (2) drive-ins
- Fenced, paved and gated/secured
- Multiple access points (Indiana Ave/Maisel St)
- Excellent access to I-95 and I-295

| AVAILABLE:    | 13,433 SF ±                     |
|---------------|---------------------------------|
| LOT SIZE:     | 1.31 ACRES ±                    |
| CLEAR HEIGHT: | 18' ±                           |
| DRIVE-INS:    | 2                               |
| ZONING:       | I-1 (LIGHT INDUSTRIAL DISTRICT) |
| RENTAL RATE:  | NEGOTIABLE                      |