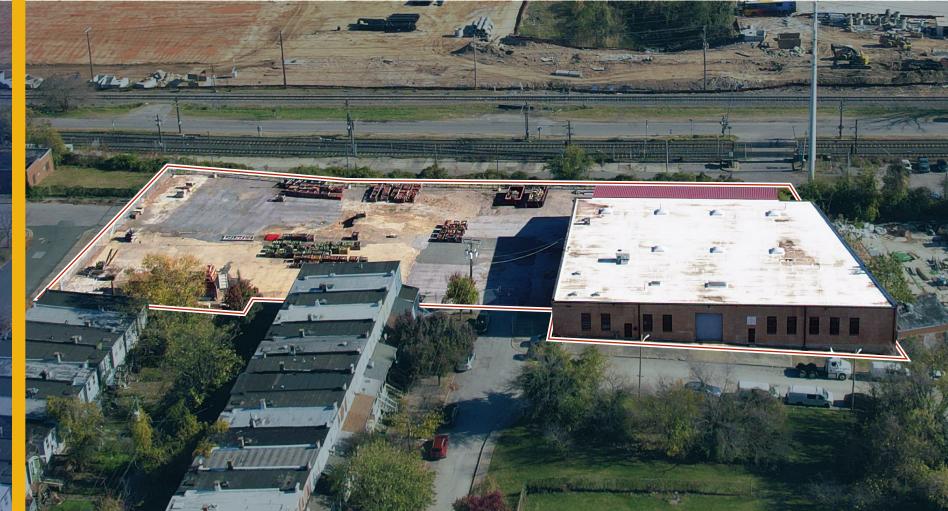

#### **PROPERTY** OVERVIEW

#### **HIGHLIGHTS**:

- + 13,433 SF  $\pm$  industrial warehouse on 1.31 Ac  $\pm$
- Two (2) drive-ins
- Fenced, paved and gated/secured
- Multiple access points (Indiana Ave/Maisel St)
- Excellent access to I-95 and I-295

| AVAILABLE:    | 13,433 SF ±                     |
|---------------|---------------------------------|
| LOT SIZE:     | 1.31 ACRES ±                    |
| CLEAR HEIGHT: | 18' ±                           |
| DRIVE-INS:    | 2                               |
| ZONING:       | I-1 (LIGHT INDUSTRIAL DISTRICT) |
| RENTAL RATE:  | NEGOTIABLE                      |