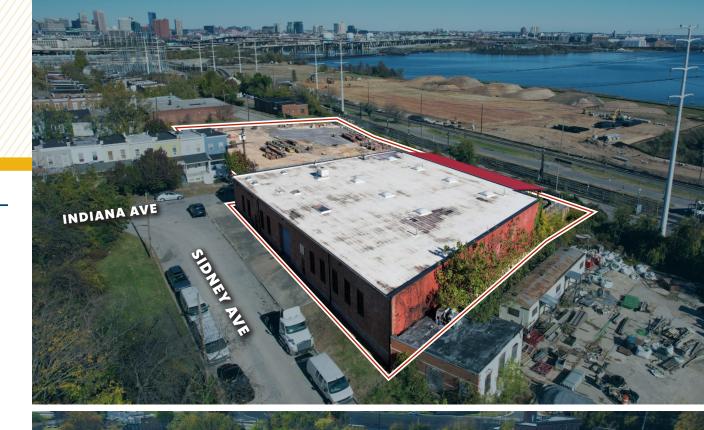

#### **INDUSTRIAL WAREHOUSE WITH IOS** 2425 SIDNEY AVENUE | BALTIMORE, MARYLAND 21230

#### FOR **LEASE**





#### **PROPERTY** OVERVIEW

#### **HIGHLIGHTS**:

- + 13,433 SF  $\pm$  industrial warehouse on 1.31 Ac  $\pm$
- Two (2) drive-ins
- Fenced, paved and gated/secured
- Multiple access points (Indiana Ave/Maisel St)
- Excellent access to I-95 and I-295



| AVAILABLE:    | 13,433 SF ±                     |
|---------------|---------------------------------|
| LOT SIZE:     | 1.31 ACRES ±                    |
| CLEAR HEIGHT: | 18' ±                           |
| DRIVE-INS:    | 2                               |
| ZONING:       | I-1 (LIGHT INDUSTRIAL DISTRICT) |
| RENTAL RATE:  | NEGOTIABLE                      |



#### AERIAL



## INTERIOR **PHOTOS**









# LOCAL **BIRDSEYE**



### **TRADE** A R E A





# FOR MORE INFO **CONTACT:**



ANDREW MEEDER, SIOR SENIOR VICE PRESIDENT & PRINCIPAL 410.494.4881

**AMEEDER**@mackenziecommercial.com



MATTHEW CURRAN, SIOR SENIOR VICE PRESIDENT & PRINCIPAL 443.573.3203 MCURRAN@mackenziecommercial.com

DANIEL HUD

**DANIEL HUDAK, SIOR** SENIOR VICE PRESIDENT & PRINCIPAL

443.573.3205 DHUDAK@mac