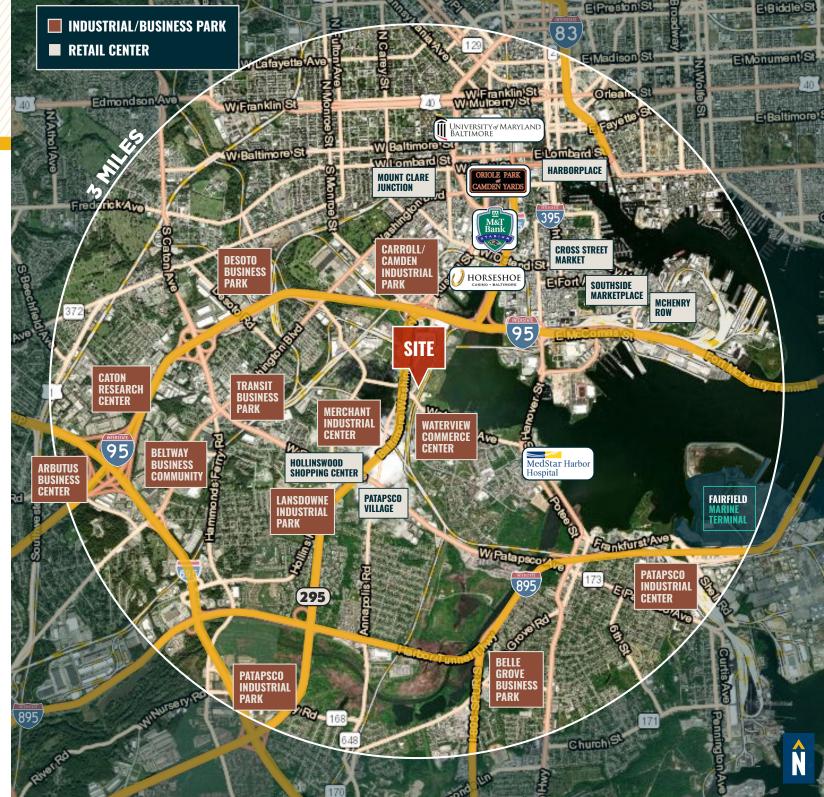

WITH IOS** 2425 SIDNEY AVENUE | BALTIMORE, MARYLAND 21230

#### FOR **LEASE**





#### **PROPERTY** OVERVIEW

#### **HIGHLIGHTS**:

- + 13,433 SF  $\pm$  industrial warehouse on 1.31 Ac  $\pm$
- Two (2) drive-ins
- Fenced, paved and gated/secured
- Multiple access points (Indiana Ave/Maisel St)
- Excellent access to I-95 and I-295



| AVAILABLE:    | 13,433 SF ±                     |
|---------------|---------------------------------|
| LOT SIZE:     | 1.31 ACRES ±                    |
| CLEAR HEIGHT: | 18' ±                           |
| DRIVE-INS:    | 2                               |
| ZONING:       | I-1 (LIGHT INDUSTRIAL DISTRICT) |
| RENTAL RATE:  | NEGOTIABLE                      |



#### AERIAL



## INTERIOR **PHOTOS**









# LOCAL **BIRDSEYE**



### **TRADE** A R E A





# FOR MORE INFO **CONTACT:**



ANDREW MEEDER, SIOR SENIOR VICE PRESIDENT & PRINCIPAL 410.494.4881

**AMEEDER**@mackenziecommercial.com



MATTHEW CURRAN, SIOR SENIOR VICE PRESIDENT & PRINCIPAL 443.573.3203 MCURRAN@mackenziecommercial.com

DANIEL HUD

**DANIEL HUDAK, SIOR** SENIOR VICE PRESIDENT & PRINCIPAL

443.573.3205 DHUDAK@mackenziecommercial.com



OFFICES IN: ANNAPOLIS, MD

D BALTIMORE, MD BEL AIR, MD COLUMBIA, MD

443-573-3200 111 S. Calvert Street Baltimore, MD 21202

LUTHERVILLE, MD

CHARLOTTESVILLE, VA

VISIT PROPERTY PAGE FOR MORE INFORMATION.

No warranty or representation, expressed or implied, is made as to the accuracy of the information contained herein, and same is submitted subject to errors, omissions, change of price, rental or other conditions, withdrawal without no