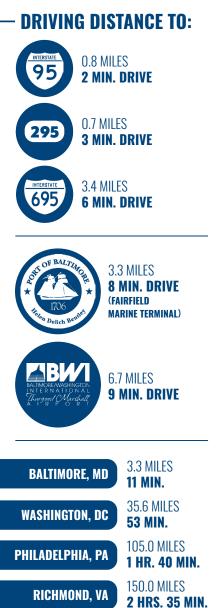

E WITH IOS** 2425 SIDNEY AVENUE | BALTIMORE, MARYLAND 21230

#### FOR **LEASE**





#### **PROPERTY** OVERVIEW

#### **HIGHLIGHTS**:

- + 13,433 SF  $\pm$  industrial warehouse on 1.31 Ac  $\pm$
- Two (2) drive-ins
- Fenced, paved and gated/secured
- Multiple access points (Indiana Ave/Maisel St)
- Excellent access to I-95 and I-295



| AVAILABLE:    | 13,433 SF ±                     |
|---------------|---------------------------------|
| LOT SIZE:     | 1.31 ACRES ±                    |
| CLEAR HEIGHT: | 18' ±                           |
| DRIVE-INS:    | 2                               |
| ZONING:       | I-1 (LIGHT INDUSTRIAL DISTRICT) |
| RENTAL RATE:  | NEGOTIABLE                      |



#### AERIAL



## INTERIOR **PHOTOS**









# LOCAL **BIRDSEYE**



### **TRADE** A R E A





# FOR MORE INFO **CONTACT:**



ANDREW MEEDER, SIOR SENIOR VICE PRESIDENT & PRINCIPAL 410.494.4881

**AMEEDER**@mackenziecommercial.com



MATTHEW CURRAN, SIOR SENIOR VICE PRESIDENT & PRINCIPAL 443.573.3203 MCURRAN@mackenziecommercial.com

DANIEL HUD

**DANIEL HUDAK, SIOR** SENIOR VICE PRESIDENT & PRINCIPAL

443.573.3205 DHUDAK@mackenziecommercial.com



OFFICES IN: ANNAPOLIS, MD

D BALTIMORE, MD BEL AIR, MD COLUMBIA, MD

443-573-3200 111 S. Calvert Street Baltimore, MD 21202

LUTHERVILLE, MD

CHARLOTTESVILLE, VA

VISIT PROPERTY PAGE FOR MORE INFORMATION.

No warranty or representation, expressed or implied, is made as to the accuracy of the information contained herein, and same is submitted subject to errors, omissions, change of price, rental or other conditions, withdrawal without