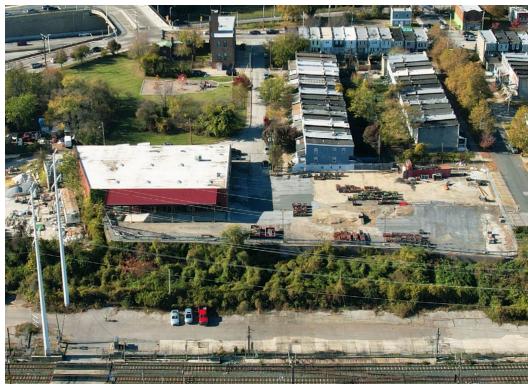

#### **INDUSTRIAL WAREHOUSE WITH IOS** 2425 SIDNEY AVENUE | BALTIMORE, MARYLAND 21230

#### FOR **LEASE**





#### **PROPERTY** OVERVIEW

#### **HIGHLIGHTS**:

- + 13,433 SF  $\pm$  industrial warehouse on 1.31 Ac  $\pm$
- Two (2) drive-ins
- Fenced, paved and gated/secured
- Multiple access points (Indiana Ave/Maisel St)
- Excellent access to I-95 and I-295



| AVAILABLE:    | 13,433 SF ±                     |
|---------------|---------------------------------|
| LOT SIZE:     | 1.31 ACRES ±                    |
| CLEAR HEIGHT: | 18' ±                           |
| DRIVE-INS:    | 2                               |
| ZONING:       | I-1 (LIGHT INDUSTRIAL DISTRICT) |
| RENTAL RATE:  | NEGOTIABLE                      |



#### AERIAL



## INTERIOR **PHOTOS**









# LOCAL **BIRDSEYE**



### **TRADE** A R E A





# FOR MORE INFO **CONTACT:**



ANDREW MEEDER, SIOR SENIOR VICE PRESIDENT & PRINCIPAL 410.494.4881

**AMEEDER**@mackenziecommercial.com



MATTHEW CURRAN, SIOR SENIOR VICE PRESIDENT & PRINCIPAL 443.573.3203 MCURRAN@mackenziecommercial.com

DANIEL HUD

**DANIEL HUDAK, SIOR** SENIOR VICE PRESIDENT & PRINCIPAL

443.573.3205 DHUDAK@mackenziecommercial.com



OFFICES IN: ANNAPOLIS, MD

D BALTIMORE, MD BEL AIR, MD COLUMBIA, MD

443-573-3200 111 S. Calvert Street Baltimore, MD 21202

LUTHERVILLE, MD

CHARLOTTESVILLE, VA

VISIT PROPERTY PAGE FOR MORE INFORMATION.

No warranty or representation, expressed or implied, is made as to the accuracy of the information contained herein, and same is submitted subject to errors, omissions, change of price