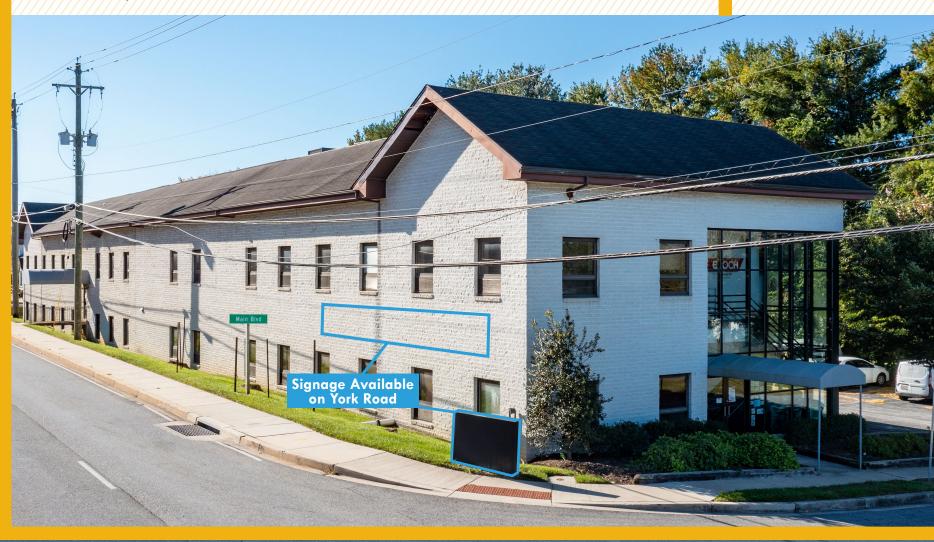

# **PROPERTY** OVERVIEW

#### **HIGHLIGHTS:**

- Centrally located on York Road between Padonia and Timonium Road
- Walking Amenties nearby (Restaruants, Gyms, Gas Stations, Coffee Shops)
- Free Parking
- Private Entrace with Elevator

| BUILDING SIZE: | 18,000 SF ±             |
|----------------|-------------------------|
| AVAILABLE:     | SUITE 2: 9,000 SF ±     |
| YEAR BUILT:    | 1980                    |
| STORIES:       | 2                       |
| ZONING:        | SE (SERVICE EMPLOYMENT) |
| RENTAL RATE:   | NEGOTIABLE              |