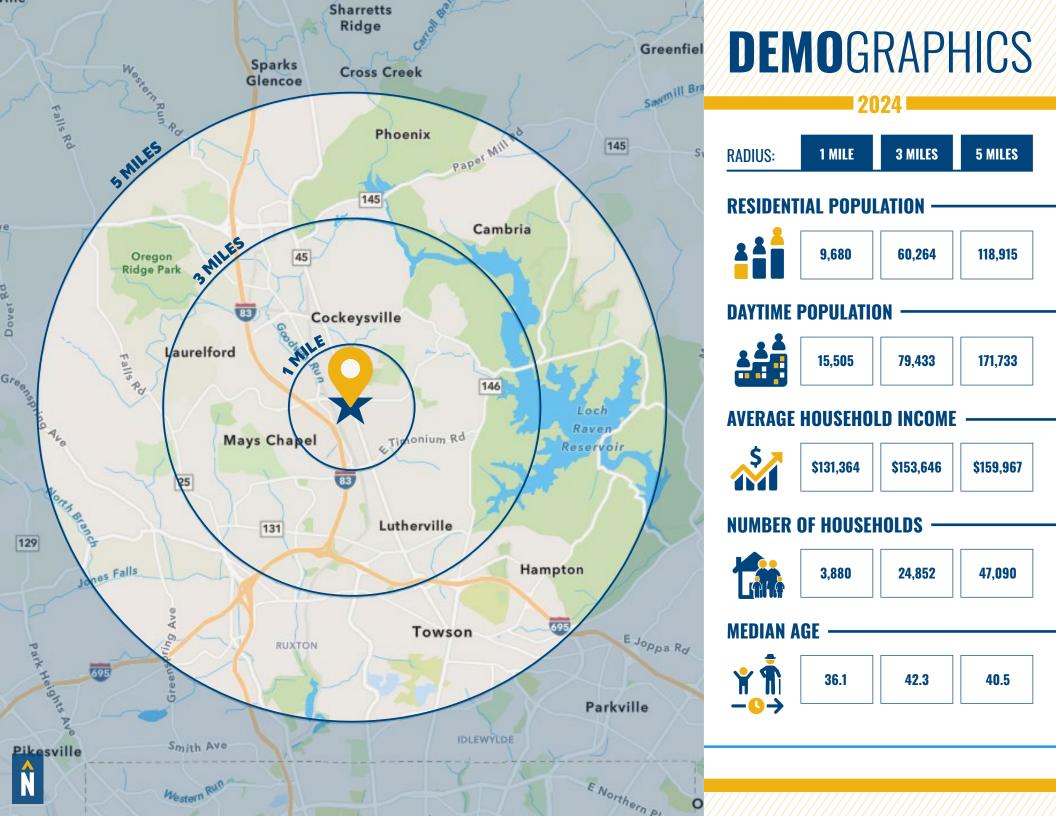

## **2400 YORK ROAD**

TIMONIUM, MARYLAND 21093

### FOR **LEASE**





# **PROPERTY** OVERVIEW

#### **HIGHLIGHTS:**

- Centrally located on York Road between Padonia and Timonium Road
- Walking Amenties nearby (Restaruants, Gyms, Gas Stations, Coffee Shops)
- Free Parking
- Private Entrace with Elevator

| BUILDING SIZE: | 18,000 SF ±             |
|----------------|-------------------------|
| AVAILABLE:     | SUITE 2: 9,000 SF ±     |
| YEAR BUILT:    | 1980                    |
| STORIES:       | 2                       |
| ZONING:        | SE (SERVICE EMPLOYMENT) |
| RENTAL RATE:   | NEGOTIABLE              |





## FLOOR PLAN



## MARKET AERIAL





## FOR MORE INFO **CONTACT:**



**DYLAN BOZEL** SENIOR REAL ESTATE ADVISOR 410.494.4896 **DBOZEL@**mackenziecommercial.com