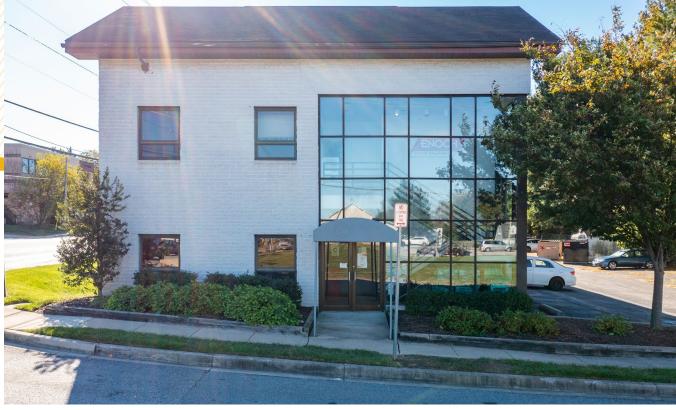

# **PROPERTY** OVERVIEW

#### **HIGHLIGHTS:**

- Centrally located on York Road between Padonia and Timonium Road
- Walking Amenties nearby (Restaruants, Gyms, Gas Stations, Coffee Shops)
- Free Parking
- Private Entrace with Elevator