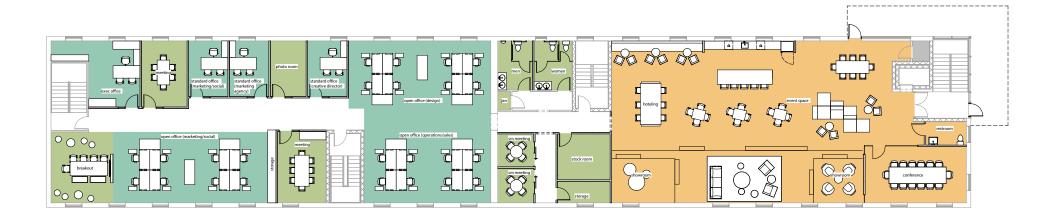

## **2400 YORK ROAD**

TIMONIUM, MARYLAND 21093

### FOR **LEASE**





# **PROPERTY** OVERVIEW

#### **HIGHLIGHTS:**

- Centrally located on York Road between Padonia and Timonium Road
- Walking Amenties nearby (Restaruants, Gyms, Gas Stations, Coffee Shops)
- Free Parking
- Private Entrace with Elevator

| BUILDING SIZE: | 18,000 SF ±             |
|----------------|-------------------------|
| AVAILABLE:     | SUITE 2: 9,000 SF ±     |
| YEAR BUILT:    | 1980                    |
| STORIES:       | 2                       |
| ZONING:        | SE (SERVICE EMPLOYMENT) |
| RENTAL RATE:   | NEGOTIABLE              |





## FLOOR PLAN



## MARKET AERIAL





## FOR MORE INFO **CONTACT:**



**DYLAN BOZEL** SENIOR REAL ESTATE ADVISOR 410.494.4896 **DBOZEL@**mackenziecommercial.com