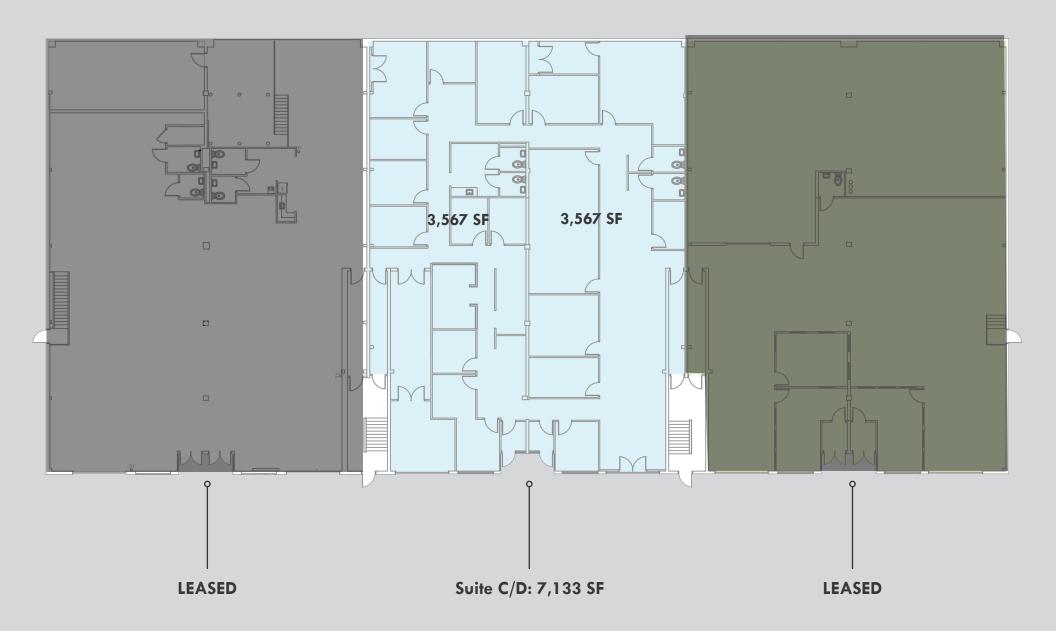

# FLEX/WAREHOUSE

#### **Available**

» 3,567 - 7,133 RSF

## Zoning

» W1 (Industrial Park District) - Sample Uses Include:

Adult Day Care
Catering Establishments
Non-profit/Charities
Catering Establishments
Organizations
Caboratories/R&D
Personal Fitness

Computer Sale/Service Schools/Training Facility

Showrooms Craft Brewing

Clubs

### **Occupancy**

» Immediate

### **Building Features**

- » Clear ceiling height: 16' 18'
- » Drive-in dock doors: 12' x 12'
- $\sim 2.49/1,000$  sf parking ratio
- » Office + flex buildout
- » Walking distance to Annapolis Mall, banks, retail, and more

### **Unparalleled Annapolis Location**

» Accessible from Route 50, MD 665, and I-97





# **2003 COMMERCE PARK DRIVE PHOTOS**













# **FLOOR PLANS**

# **2003 COMMERCE PARK DRIVE**





| RESIDENTIAL POPULATION                      | NUMBER OF HOUSEHOLDS                       | AVERAGE<br>HH SIZE                        | MEDIAN<br>AGE                         |
|---------------------------------------------|--------------------------------------------|-------------------------------------------|---------------------------------------|
| 6,072 1 MILE 43,840 3 MILES 115,187 5 MILES | 2,895 1 MILE 18,621 3 MILES 46,457 5 MILES | 1.95 1 MILE 2.30 3 MILES 2.44 5 MILES     | 40.8 1 MILE 43.9 3 MILES 43.9 5 MILES |
| AVERAGE<br>HH INCOME                        | EDUCATION<br>(COLLEGE+)                    | EMPLOYMENT<br>(AGE 16+ IN<br>LABOR FORCE) | DAYTIME<br>POPULATION                 |
| \$161,565                                   | <b>76.6</b> %