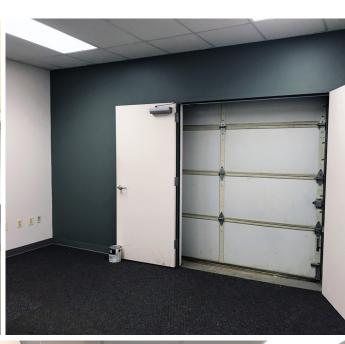

# FLEX/WAREHOUSE

#### **Available**

» 3,567 - 7,133 RSF

## Zoning

» W1 (Industrial Park District) - Sample Uses Include:

Adult Day Care
Catering Establishments
Non-profit/Charities
Catering Establishments
Organizations
Caboratories/R&D
Personal Fitness

Computer Sale/Service Schools/Training Facility

Showrooms Craft Brewing

Clubs

### **Occupancy**

» Immediate

### **Building Features**

- » Clear ceiling height: 16' 18'
- » Drive-in dock doors: 12' x 12'
- $\sim 2.49/1,000$  sf parking ratio
- » Office + flex buildout
- » Walking distance to Annapolis Mall, banks, retail, and more

### **Unparalleled Annapolis Location**

» Accessible from Route 50, MD 665, and I-97





# **2003 COMMERCE PARK DRIVE PHOTOS**













# **FLOOR PLANS**

# **2003 COMMERCE PARK DRIVE**





| RESIDENTIAL POPULATION                      | NUMBER OF HOUSEHOLDS                       | AVERAGE<br>HH SIZE                        | MEDIAN<br>AGE                         |
|---------------------------------------------|--------------------------------------------|-------------------------------------------|---------------------------------------|
| 6,072 1 MILE 43,840 3 MILES 115,187 5 MILES | 2,895 1 MILE 18,621 3 MILES 46,457 5 MILES | 1.95 1 MILE 2.30 3 MILES 2.44 5 MILES     | 40.8 1 MILE 43.9 3 MILES 43.9 5 MILES |
| AVERAGE<br>HH INCOME                        | EDUCATION<br>(COLLEGE+)                    | EMPLOYMENT<br>(AGE 16+ IN<br>LABOR FORCE) | DAYTIME<br>POPULATION                 |
| \$161,565