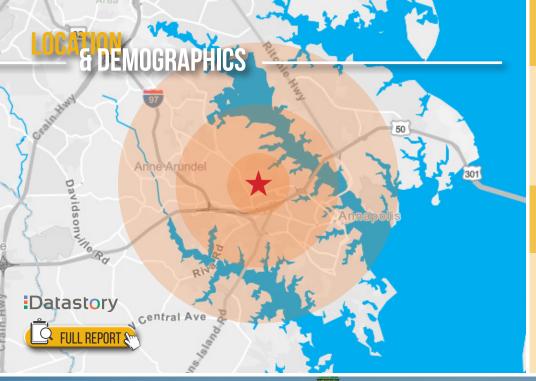

# **2003 COMMERCE PARK DRIVE**

| RESIDENTIAL POPULATION                      | NUMBER OF HOUSEHOLDS                       | AVERAGE<br>HH SIZE                        | MEDIAN<br>AGE                         |
|---------------------------------------------|--------------------------------------------|-------------------------------------------|---------------------------------------|
| 6,072 1 MILE 43,840 3 MILES 115,187 5 MILES | 2,895 1 MILE 18,621 3 MILES 46,457 5 MILES | 1.95 1 MILE 2.30 3 MILES 2.44 5 MILES     | 40.8 1 MILE 43.9 3 MILES 43.9 5 MILES |
| AVERAGE<br>HH INCOME                        | EDUCATION<br>(COLLEGE+)                    | EMPLOYMENT<br>(AGE 16+ IN<br>LABOR FORCE) | DAYTIME<br>POPULATION                 |
| \$161,565                                   | <b>76.6</b> %                              | 97.1%                                     | 16,587                                |