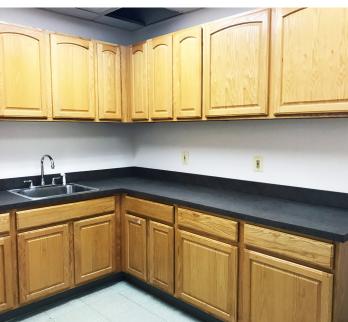

# FLEX/WAREHOUSE

#### **Available**

» 3,567 - 7,133 RSF

## Zoning

» W1 (Industrial Park District) - Sample Uses Include:

Adult Day Care
Catering Establishments
Non-profit/Charities
Catering Establishments
Organizations
Caboratories/R&D
Personal Fitness

Computer Sale/Service Schools/Training Facility

Showrooms Craft Brewing

Clubs

### **Occupancy**

» Immediate

### **Building Features**

- » Clear ceiling height: 16' 18'
- » Drive-in dock doors: 12' x 12'
- $\sim 2.49/1,000$  sf parking ratio
- » Office + flex buildout
- » Walking distance to Annapolis Mall, banks, retail, and more

### **Unparalleled Annapolis Location**

» Accessible from Route 50, MD 665, and I-97





# **2003 COMMERCE PARK DRIVE PHOTOS**













# **FLOOR PLANS**

# **2003 COMMERCE PARK DRIVE**





| RESIDENTIAL POPULATION                      | NUMBER OF HOUSEHOLDS                       | AVERAGE<br>HH SIZE                        | MEDIAN<br>AGE                         |
|---------------------------------------------|--------------------------------------------|-------------------------------------------|---------------------------------------|
| 6,072 1 MILE 43,840 3 MILES 115,187 5 MILES | 2,895 1 MILE 18,621 3 MILES 46,457 5 MILES | 1.95 1 MILE 2.30 3 MILES 2.44 5 MILES     | 40.8 1 MILE 43.9 3 MILES 43.9 5 MILES |
| AVERAGE<br>HH INCOME                        | EDUCATION<br>(COLLEGE+)                    | EMPLOYMENT<br>(AGE 16+ IN<br>LABOR FORCE) | DAYTIME<br>POPULATION                 |
| \$161,565