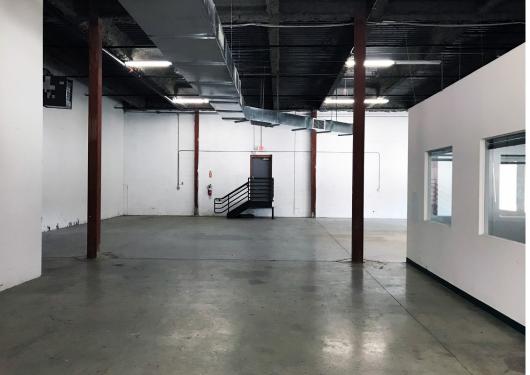

# **2003 COMMERCE PARK DRIVE PHOTOS**

### **Building Features**

- » Clear ceiling height: 16' 18'
- » Drive-in dock doors: 12' x 12'
- $\sim 2.49/1,000$  sf parking ratio
- » Office + flex buildout
- » Walking distance to Annapolis Mall, banks, retail, and more