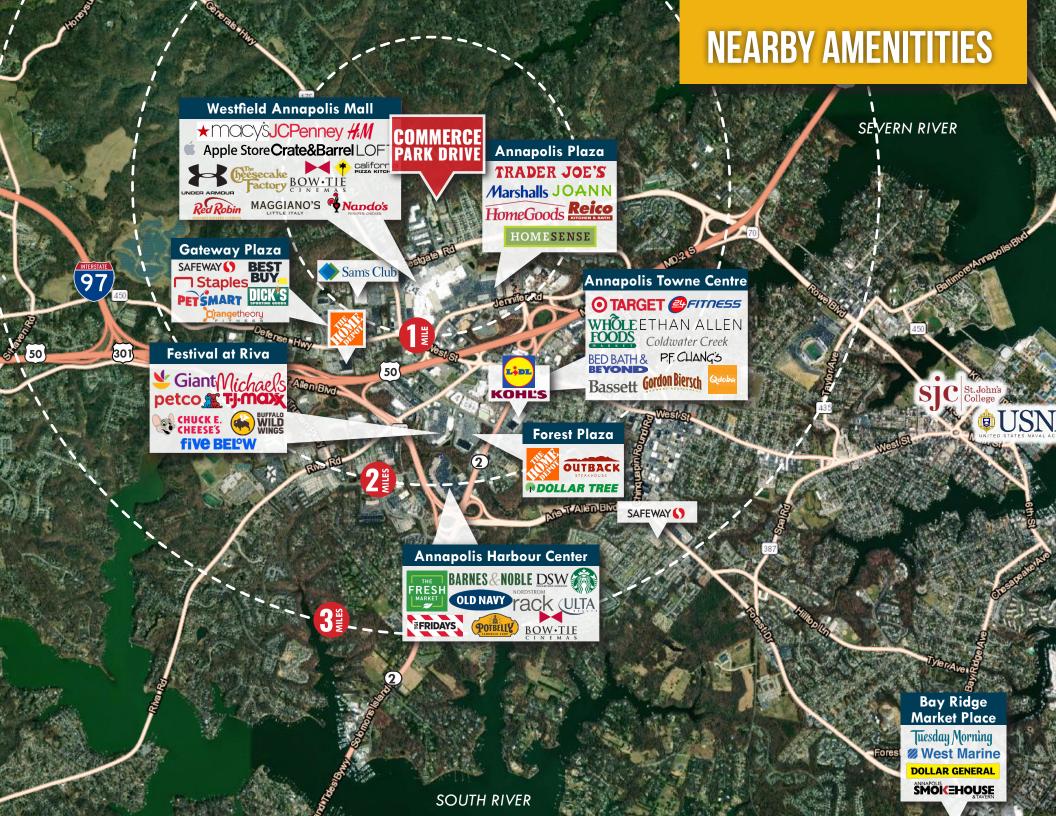

### **Unparalleled Annapolis Location**

» Accessible from Route 50, MD 665, and I-97