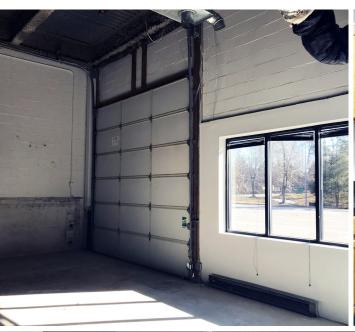

# FLEX/WAREHOUSE

#### **Available**

» 3,567 - 7,133 RSF

## Zoning

» W1 (Industrial Park District) - Sample Uses Include:

Adult Day Care
Catering Establishments
Non-profit/Charities
Catering Establishments
Organizations
Caboratories/R&D
Personal Fitness

Computer Sale/Service Schools/Training Facility

Showrooms Craft Brewing

Clubs

### **Occupancy**

» Immediate

### **Building Features**

- » Clear ceiling height: 16' 18'
- » Drive-in dock doors: 12' x 12'
- $\sim 2.49/1,000$  sf parking ratio
- » Office + flex buildout
- » Walking distance to Annapolis Mall, banks, retail, and more

### **Unparalleled Annapolis Location**

» Accessible from Route 50, MD 665, and I-97





# **2003 COMMERCE PARK DRIVE PHOTOS**













# **FLOOR PLANS**

# **2003 COMMERCE PARK DRIVE**





| RESIDENTIAL POPULATION                      | NUMBER OF HOUSEHOLDS                       | AVERAGE<br>HH SIZE                        | MEDIAN<br>AGE                         |
|---------------------------------------------|--------------------------------------------|-------------------------------------------|---------------------------------------|
| 6,072 1 MILE 43,840 3 MILES 115,187 5 MILES | 2,895 1 MILE 18,621 3 MILES 46,457 5 MILES | 1.95 1 MILE 2.30 3 MILES 2.44 5 MILES     | 40.8 1 MILE 43.9 3 MILES 43.9 5 MILES |
| AVERAGE<br>HH INCOME                        | EDUCATION<br>(COLLEGE+)                    | EMPLOYMENT<br>(AGE 16+ IN<br>LABOR FORCE) | DAYTIME<br>POPULATION                 |
| \$161,565