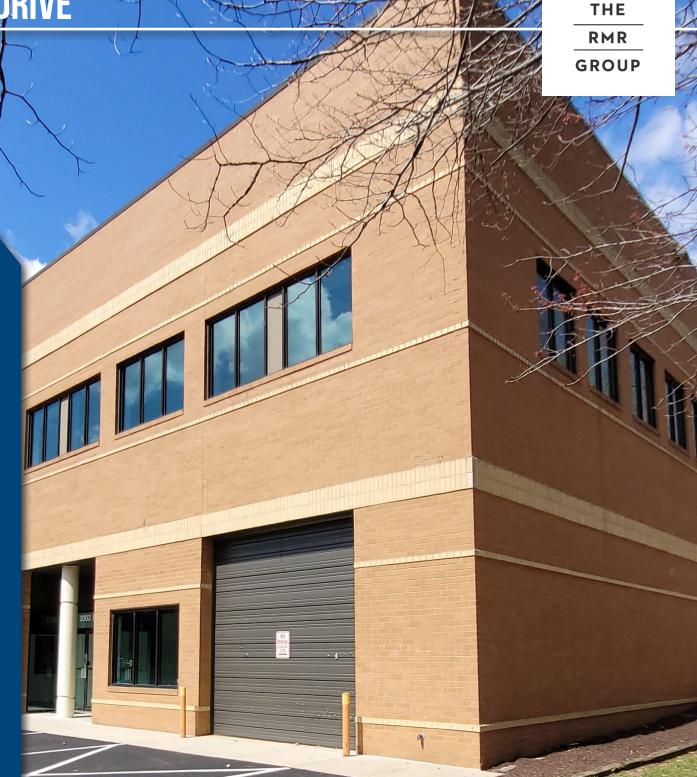

# FLEX/WAREHOUSE

#### **Available**

» 3,567 - 7,133 RSF

## Zoning

» W1 (Industrial Park District) - Sample Uses Include:

Adult Day Care
Catering Establishments
Non-profit/Charities
Catering Establishments
Organizations
Caboratories/R&D
Personal Fitness

Computer Sale/Service Schools/Training Facility

Showrooms Craft Brewing

Clubs

### **Occupancy**

» Immediate

### **Building Features**

- » Clear ceiling height: 16' 18'
- » Drive-in dock doors: 12' x 12'
- $\sim 2.49/1,000$  sf parking ratio
- » Office + flex buildout
- » Walking distance to Annapolis Mall, banks, retail, and more

### **Unparalleled Annapolis Location**

» Accessible from Route 50, MD 665, and I-97





# **2003 COMMERCE PARK DRIVE PHOTOS**













# **FLOOR PLANS**

# **2003 COMMERCE PARK DRIVE**





| RESIDENTIAL POPULATION                      | NUMBER OF HOUSEHOLDS                       | AVERAGE<br>HH SIZE                        | MEDIAN<br>AGE                         |
|---------------------------------------------|--------------------------------------------|-------------------------------------------|---------------------------------------|
| 6,072 1 MILE 43,840 3 MILES 115,187 5 MILES | 2,895 1 MILE 18,621 3 MILES 46,457 5 MILES | 1.95 1 MILE 2.30 3 MILES 2.44 5 MILES     | 40.8 1 MILE 43.9 3 MILES 43.9 5 MILES |
| AVERAGE<br>HH INCOME                        | EDUCATION<br>(COLLEGE+)                    | EMPLOYMENT<br>(AGE 16+ IN<br>LABOR FORCE) | DAYTIME<br>POPULATION