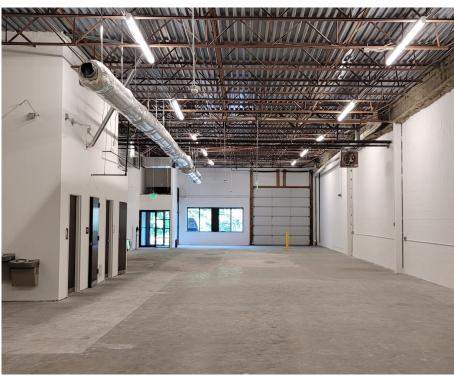

# **2001 COMMERCE PARK DRIVE PHOTOS**

### **Building Features**

- » Clear ceiling height: 16' 18'
- » Drive-in dock doors: 12' x 12'
- > 2.49/1,000 sf parking ratio
- » Office + flex buildout
- » Walking distance to Annapolis Mall, banks, retail, and more