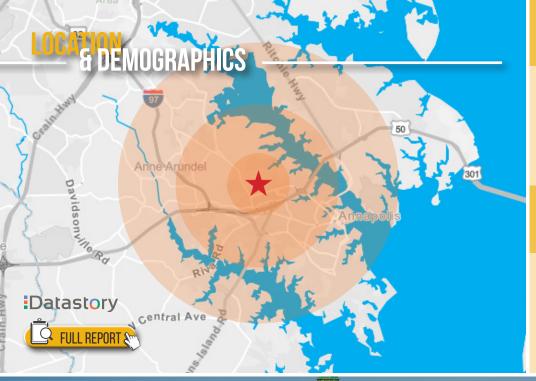

## **2001 COMMERCE PARK DRIVE**

| RESIDENTIAL POPULATION                      | NUMBER OF<br>HOUSEHOLDS                    | AVERAGE<br>HH SIZE                        | MEDIAN<br>AGE                         |
|---------------------------------------------|--------------------------------------------|-------------------------------------------|---------------------------------------|
| 6,072 1 MILE 43,840 3 MILES 115,187 5 MILES | 2,895 1 MILE 18,621 3 MILES 46,457 5 MILES | 1.95 1 MILE 2.30 3 MILES 2.44 5 MILES     | 40.8 1 MILE 43.9 3 MILES 43.9 5 MILES |
|                                             |                                            |                                           |                                       |
| AVERAGE<br>HH INCOME                        | EDUCATION<br>(COLLEGE+)                    | EMPLOYMENT<br>(AGE 16+ IN<br>LABOR FORCE) | DAYTIME<br>POPULATION                 |