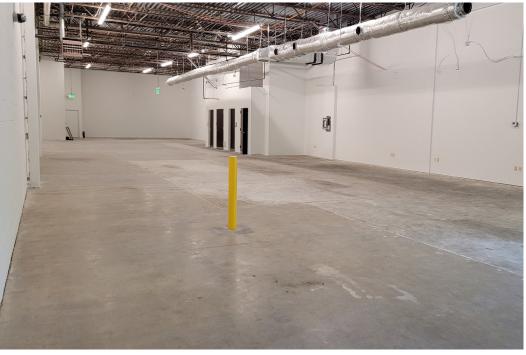

# **2001 COMMERCE PARK DRIVE PHOTOS**

### **Building Features**

- » Clear ceiling height: 16' 18'
- » Drive-in dock doors: 12' x 12'
- > 2.49/1,000 sf parking ratio
- » Office + flex buildout
- » Walking distance to Annapolis Mall, banks, retail, and more