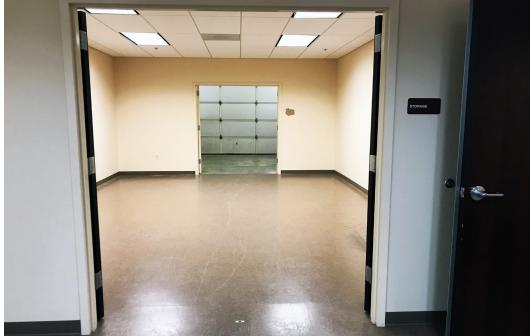

# **2001 COMMERCE PARK DRIVE PHOTOS**

### **Building Features**

- » Clear ceiling height: 16' 18'
- » Drive-in dock doors: 12' x 12'
- > 2.49/1,000 sf parking ratio
- » Office + flex buildout
- » Walking distance to Annapolis Mall, banks, retail, and more