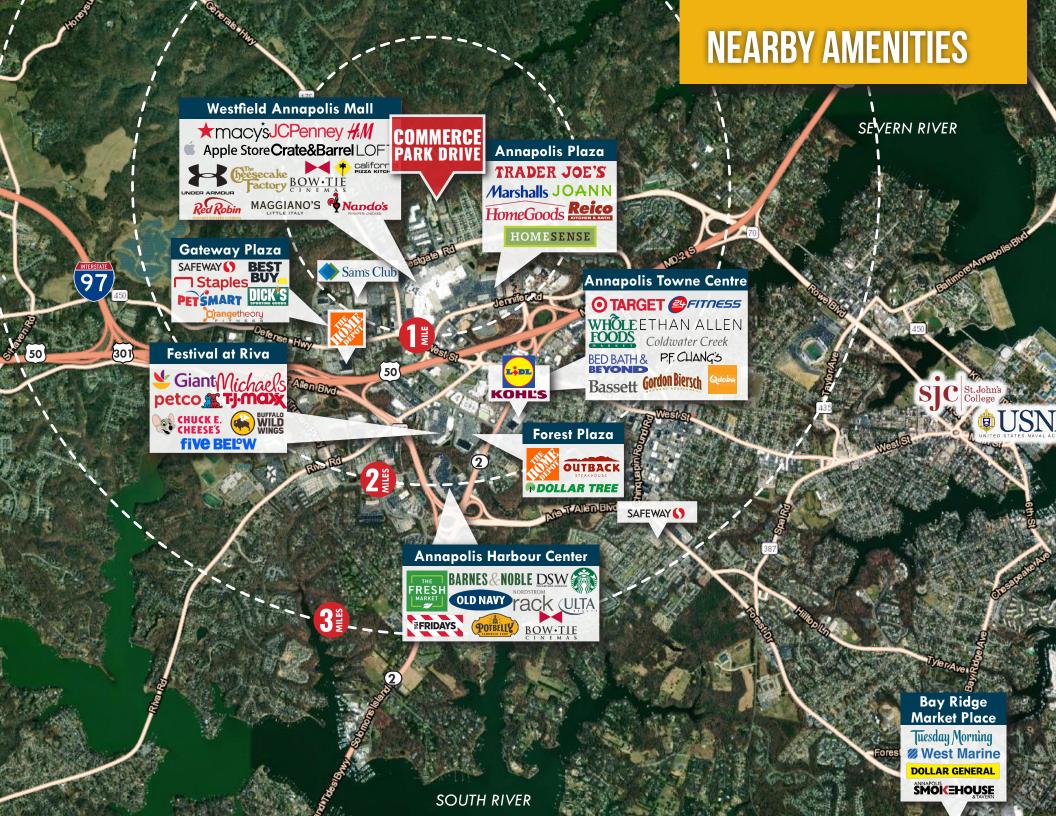

### **Unparalleled Annapolis Location**

» Accessible from Route 50, MD 665, and I-97