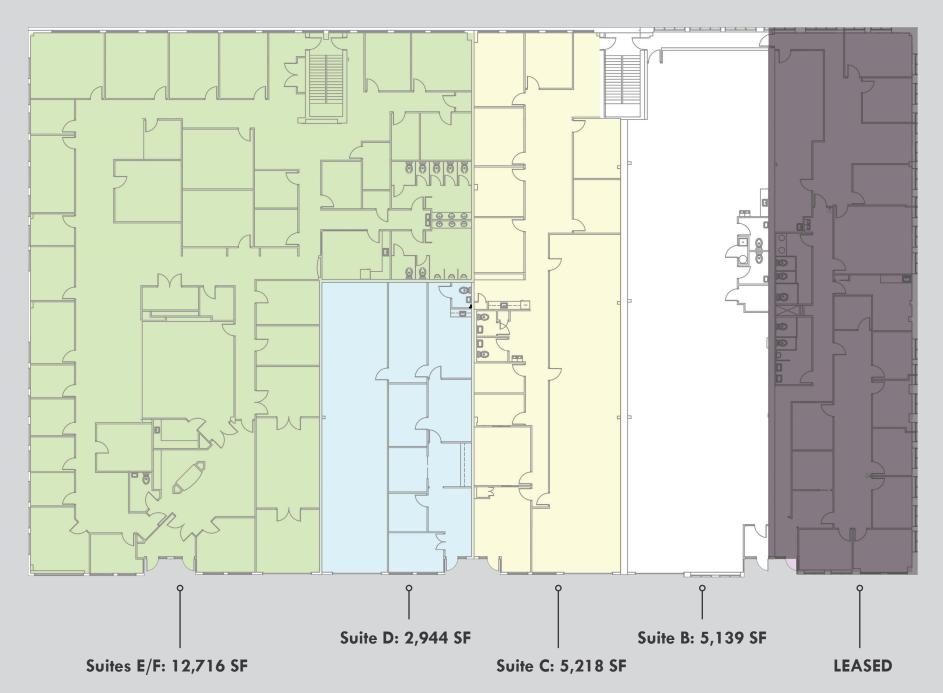

# **FLEX/OFFICE**

#### **Available**

» 2,944 - 26,017 SF

### Zoning

» W1 (Industrial Park District) - Sample Uses Include:

Adult Day Care Offices

Catering Establishments Health Clubs

Non-profit/Charities Organizations

Laboratories/R&D Personal Fitness

Computer Sale/Service Schools/Training Facility

Showrooms

### Occupancy

» Immediate

### **Building Features**

- » Clear ceiling height: 16' 18'
- » Drive-in dock doors: 12' x 12'
- > 2.49/1,000 sf parking ratio
- » Office + flex buildout
- » Walking distance to Annapolis Mall, banks, retail, and more

### **Unparalleled Annapolis Location**

» Accessible from Route 50, MD 665, and I-97





# **2001 COMMERCE PARK DRIVE PHOTOS**













# **FLOOR PLANS**

## **2001 COMMERCE PARK DRIVE**





| RESIDENTIAL POPULATION                      | NUMBER OF<br>HOUSEHOLDS                    | AVERAGE<br>HH SIZE                        | MEDIAN<br>AGE                         |
|---------------------------------------------|--------------------------------------------|-------------------------------------------|---------------------------------------|
| 6,072 1 MILE 43,840 3 MILES 115,187 5 MILES | 2,895 1 MILE 18,621 3 MILES 46,457 5 MILES | 1.95 1 MILE 2.30 3 MILES 2.44 5 MILES     | 40.8 1 MILE 43.9 3 MILES 43.9 5 MILES |
|                                             |                                            |                                           |                                       |
| AVERAGE<br>HH INCOME                        | EDUCATION<br>(COLLEGE+)