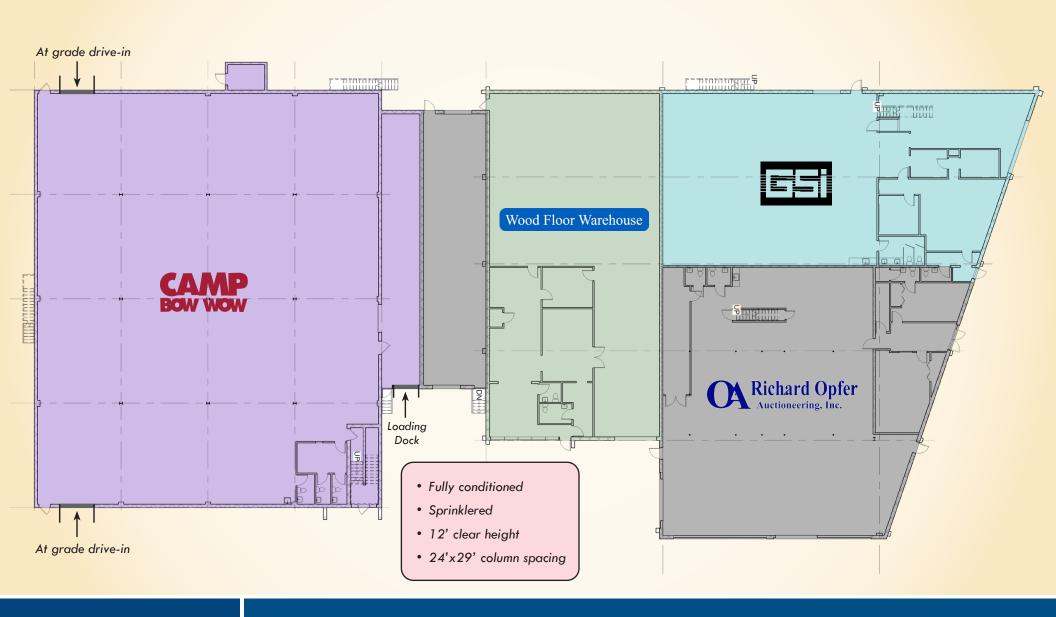

#### **HIGHLIGHTS**

- ► Ample on-site parking
- ► Easy access to I-83, I-695 and the York Road corridor
- ► Tenants include Wonderfly Arena, Camp Bow Wow, GSI Corporation, Richard Opfer **Auctioneering and Wood Floor** Warehouse

#### FLOOR PLAN: LEVEL 1

1919 GREENSPRING DRIVE | LUTHERVILLE-TIMONIUM, MARYLAND 21093