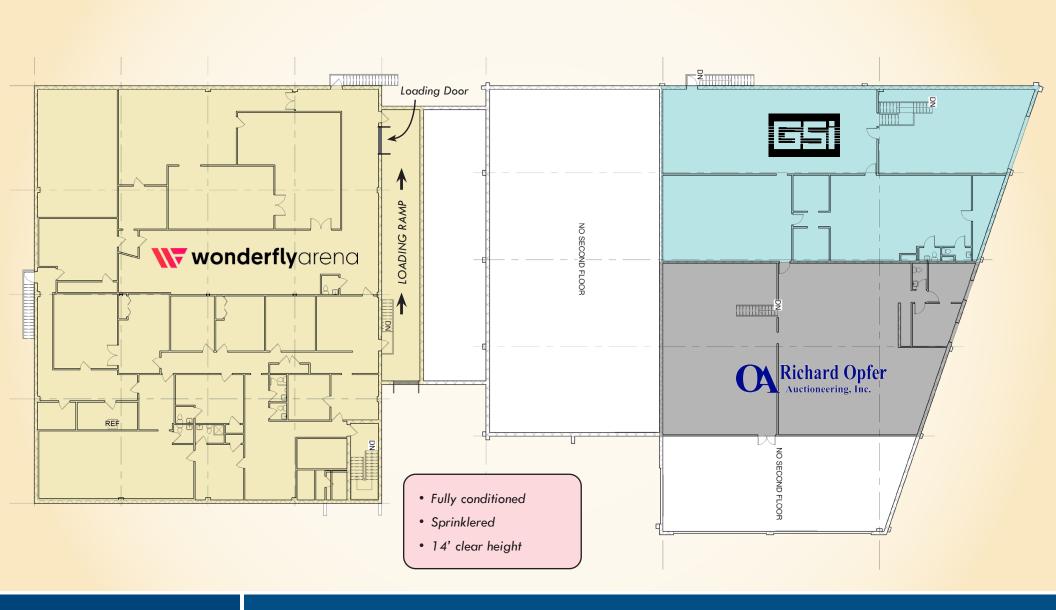

#### **HIGHLIGHTS**

- ► Ample on-site parking
- ► Easy access to I-83, I-695 and the York Road corridor
- ► Tenants include Wonderfly Arena, Camp Bow Wow, GSI Corporation, Richard Opfer **Auctioneering and Wood Floor** Warehouse

#### **FLOOR PLAN: LEVEL 2**

19 19 GREENSPRING DRIVE | LUTHERVILLE-TIMONIUM, MARYLAND 2 1093