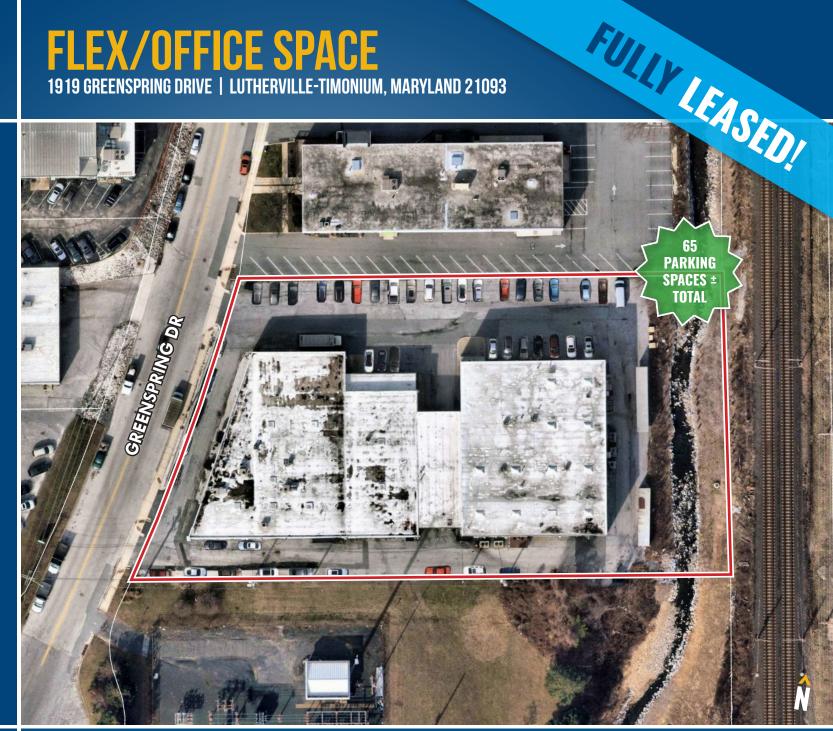

**PARKING** 

65 surface spaces ±

#### BIRDSEYE

1919 GREENSPRING DRIVE | LUTHERVILLE-TIMONIUM, MARYLAND 21093