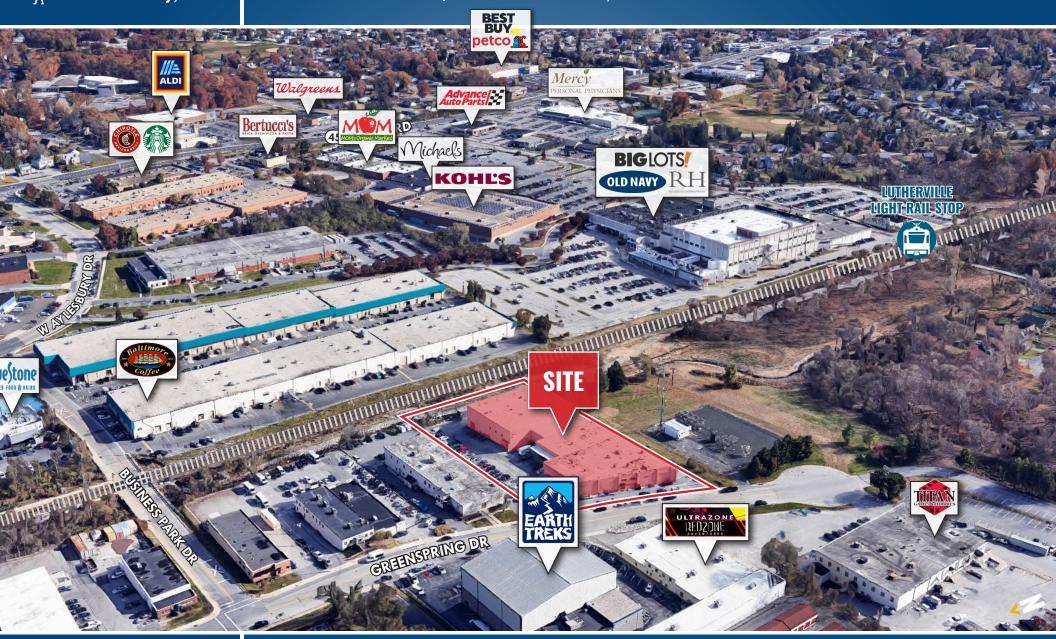

DRIVE | LUTHERVILLE-TIMONIUM, MARYLAND 21093



**STATUS** 

**Fully Leased** 

LOT SIZE

1.795 Acres

ML IM (Manufacturing Light)

Diverse Permitted uses include Industrial Warehouse, Office, Wholesale, Showroom, Storage, Fitness & Wellness, among others.

**PARKING** 

65 surface spaces ±

#### **HIGHLIGHTS**

- ► Ample on-site parking
- ► Easy access to I-83, I-695 and the York Road corridor
- ► Tenants include Wonderfly Arena, Camp Bow Wow, GSI Corporation, Richard Opfer **Auctioneering and Wood Floor** Warehouse







#### FLOOR PLAN: LEVEL 1

1919 GREENSPRING DRIVE | LUTHERVILLE-TIMONIUM, MARYLAND 21093





#### **FLOOR PLAN: LEVEL 2**

19 19 GREENSPRING DRIVE | LUTHERVILLE-TIMONIUM, MARYLAND 2 1093





#### BIRDSEYE

1919 GREENSPRING DRIVE | LUTHERVILLE-TIMONIUM, MARYLAND 21093









#### **TRADE AREA**

1919 GREENSPRING DRIVE | LUTHERVILLE-TIMONIUM, MARYLAND 21093





#### FOR LEASE

Baltimore County, MD

# LOCATION / DEMOGRAPHICS (2022) 1919 GREENSPRING DRIVE | LUTHERVILLE-TIMONIUM, MARYLAND 21093







410.494.4868
MRUOCCO@MACKENZIECOMMERCIAL.COM

MacKenzie Commercial Real Estate Services, LLC • 410-821-8585 • 2328 W. Joppa Road, Suite 200 | Lutherville, Maryland 21093 • www.MACKENZIECOMMERCIAL.com