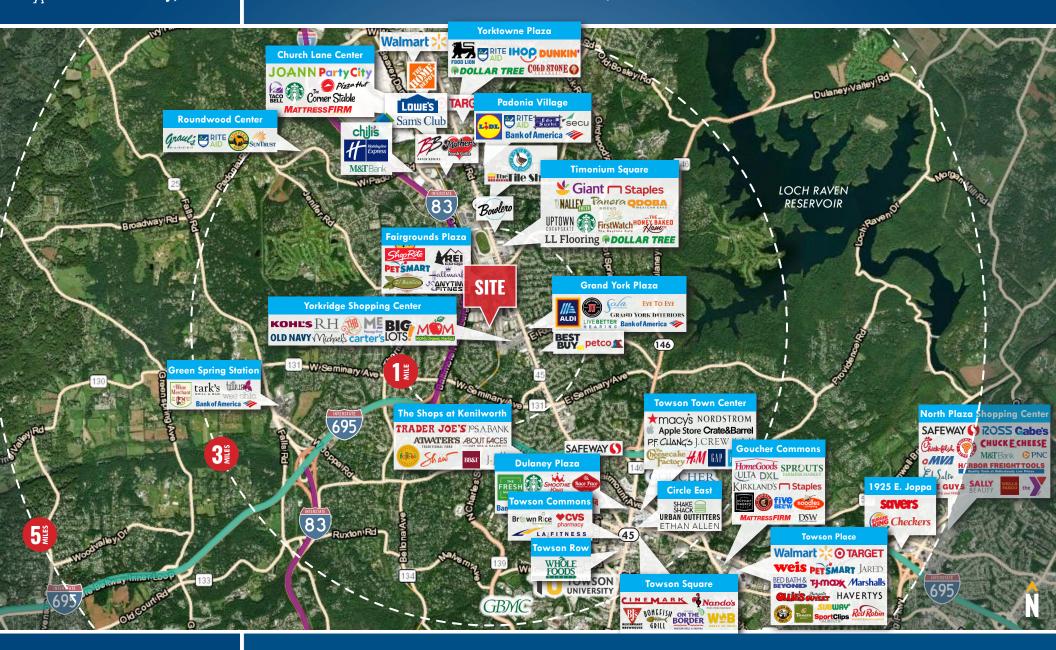

#### **TRADE AREA**

1919 GREENSPRING DRIVE | LUTHERVILLE-TIMONIUM, MARYLAND 21093