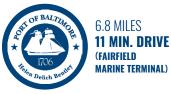

#### **DRIVING DISTANCE TO:**

0.5 MILES **2 MIN. DRIVE** 

1.4 MILES **4 MIN. DRIVE** 

2.6 MILES **5 MIN. DRIVE** 

5.2 MILES **9 min. Drive** 

**BALTIMORE, MD** 

6.9 MILES **15 MIN.** 

WASHINGTON, DC