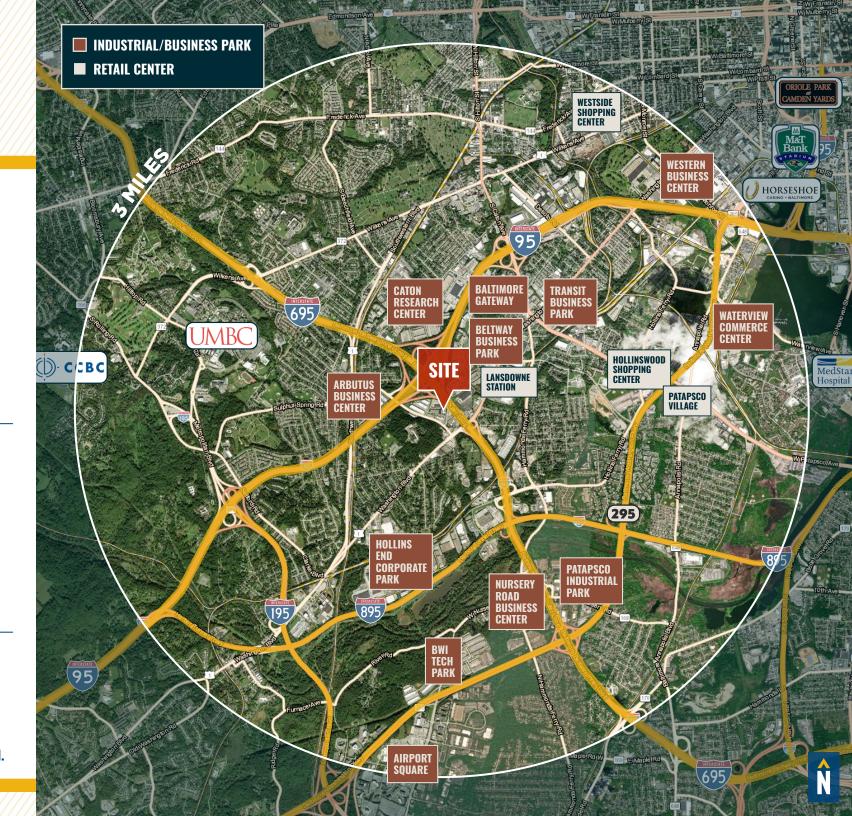

rican Metaseal\*

| SIZE:            | 4,892 SF              |
|------------------|-----------------------|
| % OF BLDG.:      | 22.6%                 |
| * Owner of Prope | rty. A Lease back for |

<sup>\*</sup> Owner of Property. A Lease back to 3-5 years at market rate to be negotiated.

#### **4** Precision Heat

| SIZE:       | 2,468 SF   |
|-------------|------------|
| % OF BLDG.: | 11.4%      |
| LEASE END:  | 3/31/2026* |

<sup>\*</sup> No option to renew.

## LOCAL BIRDSEYE



### TRADE AREA

#### **DRIVING DISTANCE TO:**



0.5 MILES **2 MIN. DRIVE** 



1.4 MILES **4 MIN. DRIVE** 



2.6 MILES **5 MIN. DRIVE** 



5.2 MILES **9 min. Drive** 



**BALTIMORE, MD** 

6.9 MILES **15 MIN.** 

WASHINGTON, DC

34.4 MILES **57 MIN.** 

PHILADELPHIA, PA

108.0 MILES **1 HR. 45 MIN.** 



# FOR MORE INFO CONTACT:



MATTHEW CURRAN, SIOR
SENIOR VICE PRESIDENT & PRINCIPAL
443.573.3203
MCURRAN@mackenziecommercial.com



ANDREW MEEDER, SIOR
SENIOR VICE PRESIDENT & PRINCIPAL
410.494.4881
AMEEDER@mackenziecommercial.com



DANIEL HUDAK, SIOR
SENIOR VICE PRESIDENT & PRINCIPAL
443.573.3205
DHUDAK@mackenziecommercial.com