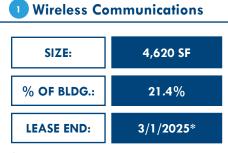

## INDUSTRIAL/WAREHOUSE BLDG.

1801 OLD SULPHUR SPRING ROAD | ARBUTUS, MARYLAND 21227







# **PROPERTY** OVERVIEW

#### **HIGHLIGHTS:**

- 1 dock high loading door, 1 dock platform (2 positions) and 1 at grade drive in
- Low vacancy rate submarket
- Quick and easy access to I-95, I-695 and Route 1 (Washington Boulevard)
- Close proximity to Downtown Baltimore, the Port of Baltimore, BWI Airport

BUILDING SIZE:

21,619 SF ±

LOT SIZE:

1.84 ACRES ±

CLEAR HEIGHT:

14'-16' ±

LOADING:

3 DOCKS, 1 DRIVE IN

PARKING:

FREE AND UNRESERVED

ZONING:

ML (MANUFACTURING, LIGHT)





### TENANT BREAKDOWN





<sup>\*</sup> Tenant has the right to renew for 3 years.

#### 2 Aerostar Machine

| SIZE:       | 9,020 SF       |
|-------------|----------------|
| % OF BLDG.: | 41.7%          |
| LEASE END:  | Month-to-Month |

Space available to a User or Tenant open to extending their lease

#### 3 American Metaseal\*

| SIZE:            | 4,892 SF              |
|------------------|-----------------------|
| % OF BLDG.:      | 22.6%                 |
| * Owner of Prope | rty. A Lease back for |

<sup>\*</sup> Owner of Property. A Lease back to 3-5 years at market rate to be negotiated.

#### **4** Precision Heat

| SIZE:       | 2,468 SF   |
|-------------|------------|
| % OF BLDG.: | 11.4%      |
| LEASE END:  | 3/31/2026* |

<sup>\*</sup> No option to renew.

## LOCAL BIRDSEYE



### TRADE ARE