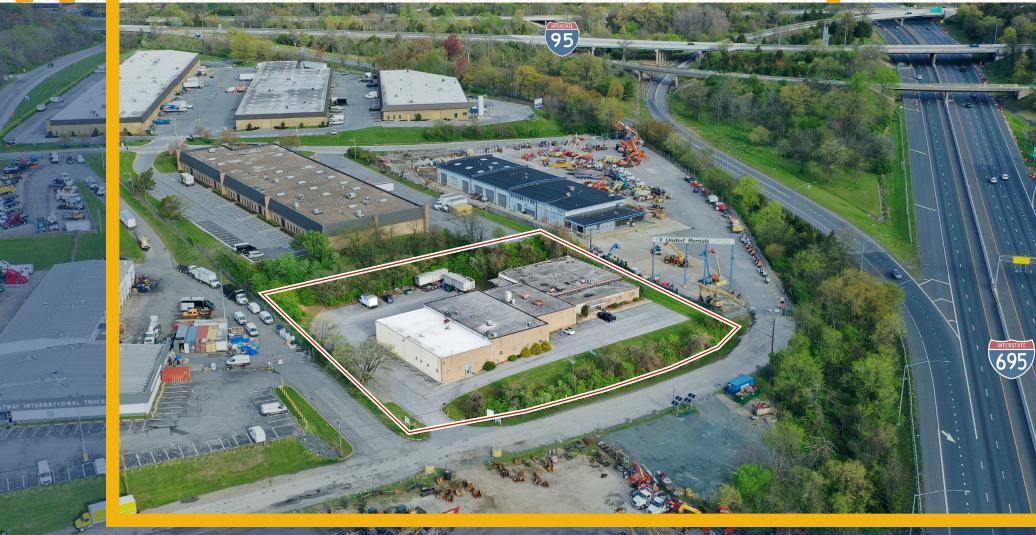

## INDUSTRIAL/WAREHOUSE BLDG.

1801 OLD SULPHUR SPRING ROAD | ARBUTUS, MARYLAND 21227

# **PROPERTY** OVERVIEW

#### **HIGHLIGHTS:**

- 1 dock high loading door, 1 dock platform (2 positions) and 1 at grade drive in
- Low vacancy rate submarket
- Quick and easy access to I-95, I-695 and Route 1 (Washington Boulevard)
- Close proximity to Downtown Baltimore, the Port of Baltimore, BWI Airport

BUILDING SIZE:

21,619 SF ±

LOT SIZE:

1.84 ACRES ±

CLEAR HEIGHT:

14'-16' ±

LOADING:

3 DOCKS, 1 DRIVE IN