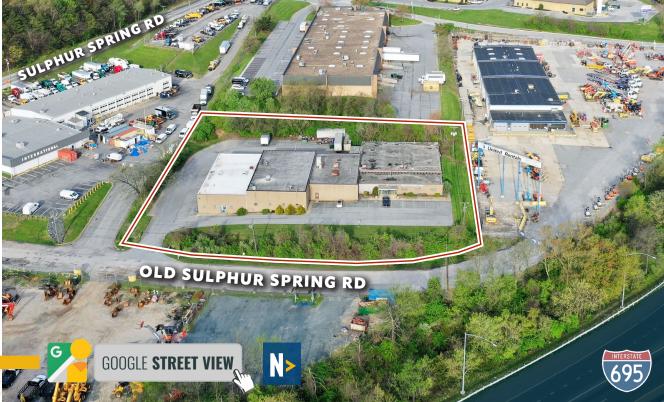

### TRADE AREA

#### **DRIVING DISTANCE TO:**

0.5 MILES **2 MIN. DRIVE** 

1.4 MILES **4 MIN. DRIVE** 

2.6 MILES **5 MIN. DRIVE** 

5.2 MILES **9 min. Drive** 

**BALTIMORE, MD** 

6.9 MILES **15 MIN.** 

WASHINGTON, DC