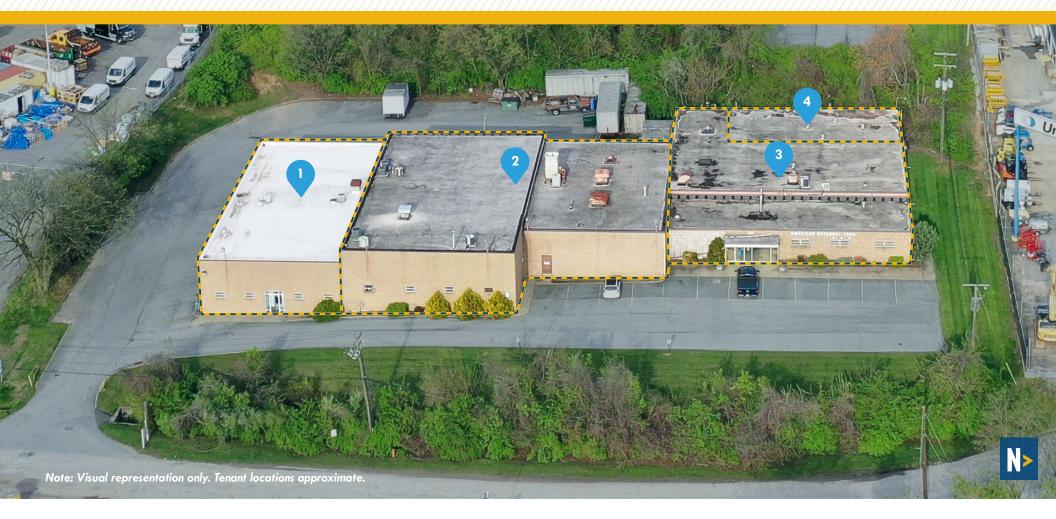

### TENANT BREAKDOWN

<sup>\*</sup> Tenant has the right to renew for 3 years.

#### 2 Aerostar Machine

| SIZE:       | 9,020 SF       |
|-------------|----------------|
| % OF BLDG.: | 41.7%          |
| LEASE END:  | Month-to-Month |

Space available to a User or Tenant open to extending their lease

#### 3 American Metaseal\*

| SIZE:            | 4,892 SF              |
|------------------|-----------------------|
| % OF BLDG.:      | 22.6%                 |
| * Owner of Prope | rty. A Lease back for |

<sup>\*</sup> Owner of Property. A Lease back to 3-5 years at market rate to be negotiated.

#### **4** Precision Heat

| SIZE:       | 2,468 SF   |
|-------------|------------|
| % OF BLDG.: | 11.4%      |
| LEASE END:  | 3/31/2026* |

<sup>\*</sup> No option to renew.