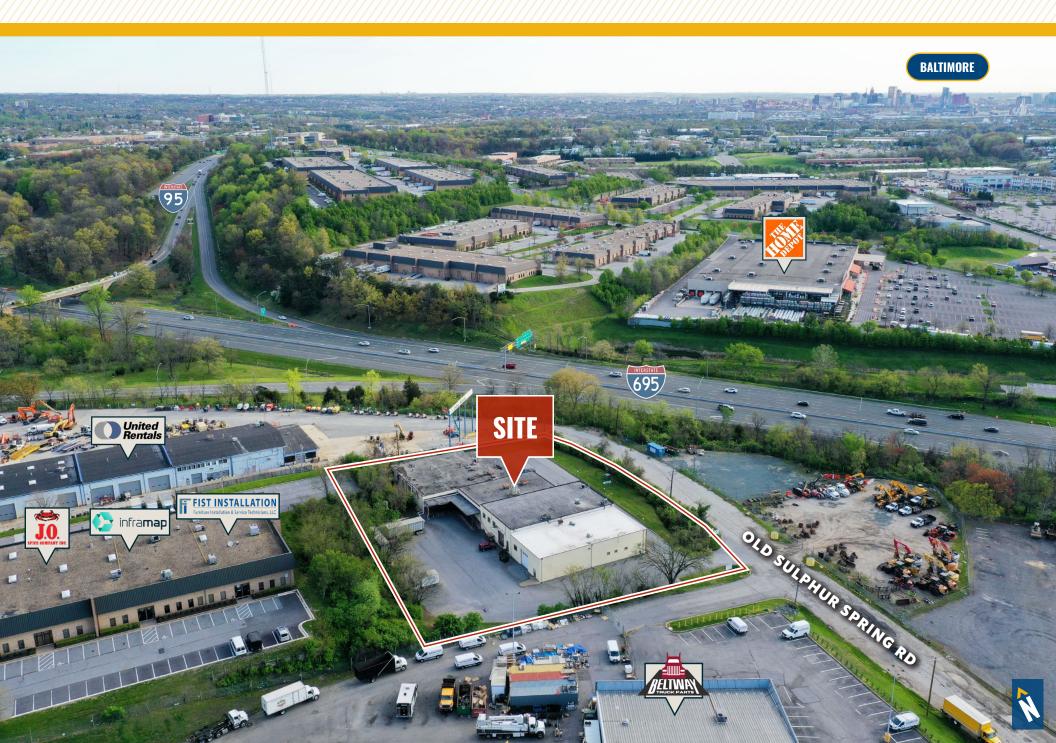

T BREAKDOWN





<sup>\*</sup> Tenant has the right to renew for 3 years.

#### 2 Aerostar Machine

| SIZE:       | 9,020 SF       |
|-------------|----------------|
| % OF BLDG.: | 41.7%          |
| LEASE END:  | Month-to-Month |

Space available to a User or Tenant open to extending their lease

#### 3 American Metaseal\*

| SIZE:            | 4,892 SF              |
|------------------|-----------------------|
| % OF BLDG.:      | 22.6%                 |
| * Owner of Prope | rty. A Lease back for |

<sup>\*</sup> Owner of Property. A Lease back to 3-5 years at market rate to be negotiated.

#### **4** Precision Heat

| SIZE:       | 2,468 SF   |
|-------------|------------|
| % OF BLDG.: | 11.4%      |
| LEASE END:  | 3/31/2026* |

<sup>\*</sup> No option to renew.

## LOCAL BIRDSEYE



### TRADE AREA

#### **DRIVING DISTANCE TO:**



0.5 MILES **2 MIN. DRIVE** 



1.4 MILES **4 MIN. DRIVE** 



2.6 MILES **5 MIN. DRIVE** 



5.2 MILES **9 min. Drive** 



**BALTIMORE, MD** 

6.9 MILES **15 MIN.** 

WASHINGTON, DC

34.4 MILES **57 MIN.** 

PHILADELPHIA, PA

108.0 MILES **1 HR. 45 MIN.** 



# FOR MORE INFO CONTACT:



MATTHEW CURRAN, SIOR
SENIOR VICE PRESIDENT & PRINCIPAL
443.573.3203
MCURRAN@mackenziecommercial.com



ANDREW MEEDER, SIOR
SENIOR VICE PRESIDENT & PRINCIPAL
410.494.4881
AMEEDER@mackenziecommercial.com



DANIEL HUDAK, SIOR
SENIOR VICE PRESIDENT & PRINCIPAL
443.573.3205
DHUDAK@mackenziecommercial.com