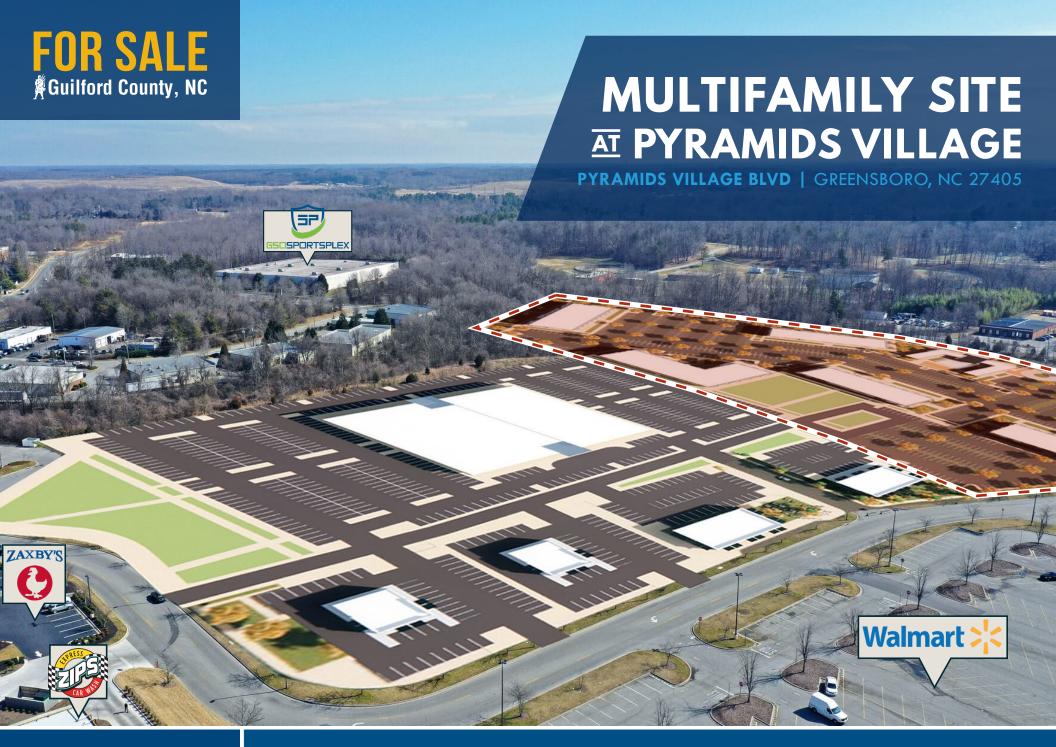

# 15-ACRE = MULTIFAMILY RESIDENTIAL SITE PYRAMIDS VILLAGE | PYRAMIDS VILLAGE BOULEVARD | GREENSBORO, NORTH CAROLINA 27405

### **AVAILABLE**

Multifamily/Apt. Land (15 Acres ±)

### HIGHLIGHTS

- 15 Acre ± multifamily residential site
- Also available: Multiple retail pad sites (build-to-suit)
- Also available: 2.31 Acre ± hotel site (4 levels, 120 keys)
- ► Located just off of N O Henry Blvd (Rt. 12): 44,500 cars/day
- ► Situated within The Shoppes at Pyramids Village (Walmart, Dollar Tree, IHOP, Rainbow, Zaxby's, Advance Auto Parts)
- ► Phase II to include 100,000 sf ± medical/office building
- ▶ 8 min. drive to Downtown Greensboro
- ► Easy access to I-785, I-840, I-40 and Route 70