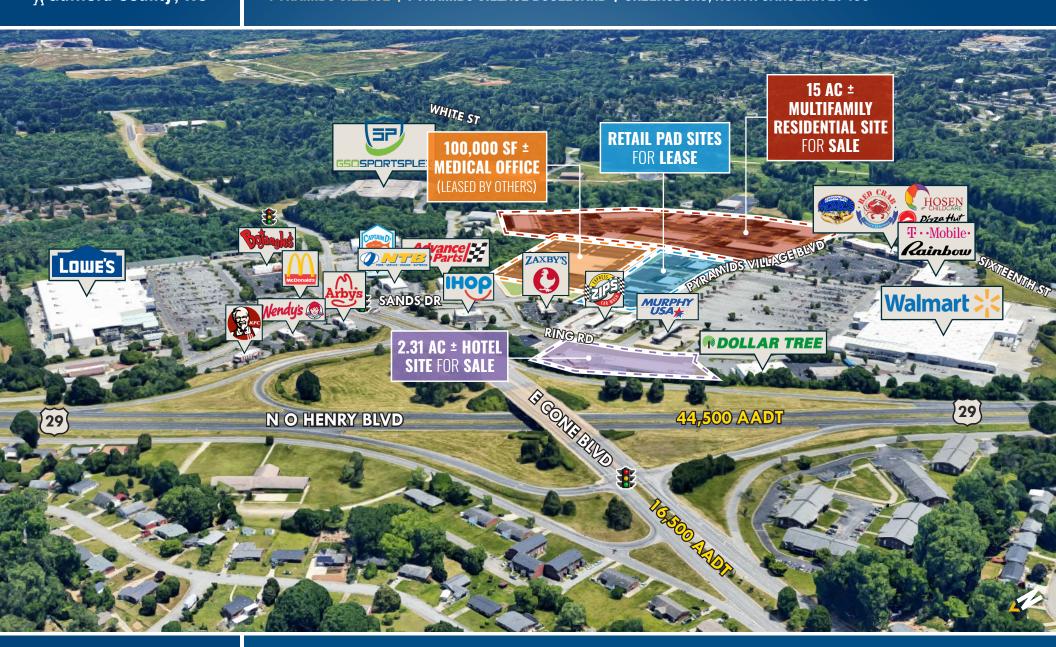

# LOCAL BIRDSEYE PYRAMIDS VILLAGE | PYRAMIDS VILLAGE BOULEVARD | GREENSBORO, NORTH CAROLINA 27405

TRADE AREA
PYRAMIDS VILLAGE | PYRAMIDS VILLAGE BOULEVARD | GREENSBORO, NORTH CAROLINA 27405

### HIGHLIGHTS

- 15 Acre ± multifamily residential site
- Also available: Multiple retail pad sites (build-to-suit)
- Also available: 2.31 Acre ± hotel site (4 levels, 120 keys)
- ► Located just off of N O Henry Blvd (Rt. 12): 44,500 cars/day
- ► Situated within The Shoppes at Pyramids Village (Walmart, Dollar Tree, IHOP, Rainbow, Zaxby's, Advance Auto Parts)
- ► Phase II to include 100,000 sf ± medical/office building
- ▶ 8 min. drive to Downtown Greensboro
- ► Easy access to I-785, I-840, I-40 and Route 70