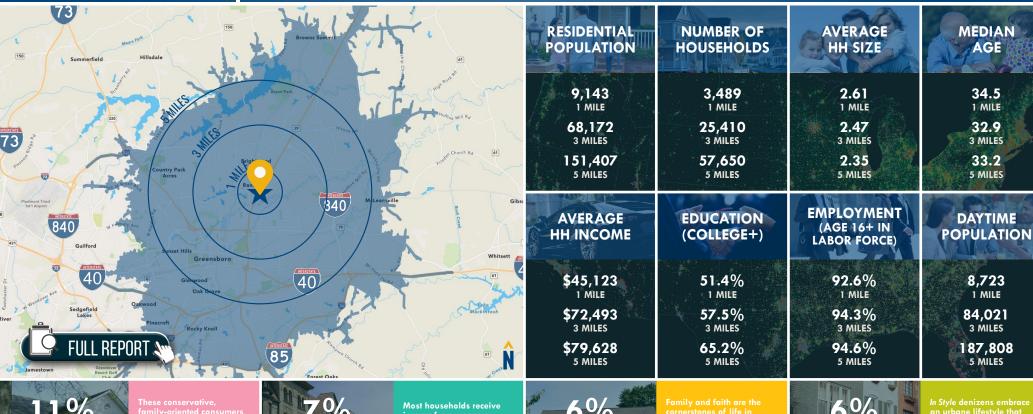

## LOCATION / DEMOGRAPHICS (2022) PYRAMIDS VILLAGE | PYRAMIDS VILLAGE BOULEVARD | GREENSBORO, NORTH CAROLINA 27405

These conservative, family-oriented consumers are thrifty but willing to carry some debt and are already investing in their futures. They rely on their smartphones, prefer to buy American & travel in the US

2.75 AVERAGE HH SIZE

MEDIAN AGE

\$59.800

income from wages or salaries, but nearly 1 in 4 receive assistance. Consumers endeavor to keep up with the latest fashion trends, and most prefer the convenience of fast food.

2.67 AVERAGE HH SIZE

28.5 MEDIAN AGE

\$18,300 MEDIAN HH INCOME

2.71

\$43,100

advantages of mobile

2.35 **AVERAGE HH SIZE** 

42.0 **MEDIAN AGE** 

\$73,000 MEDIAN HH INCOME

Tom Fidler | Executive Vice President & Principal

**★ 410.494.4860** ★ tfidler@mackenziecommercial.com