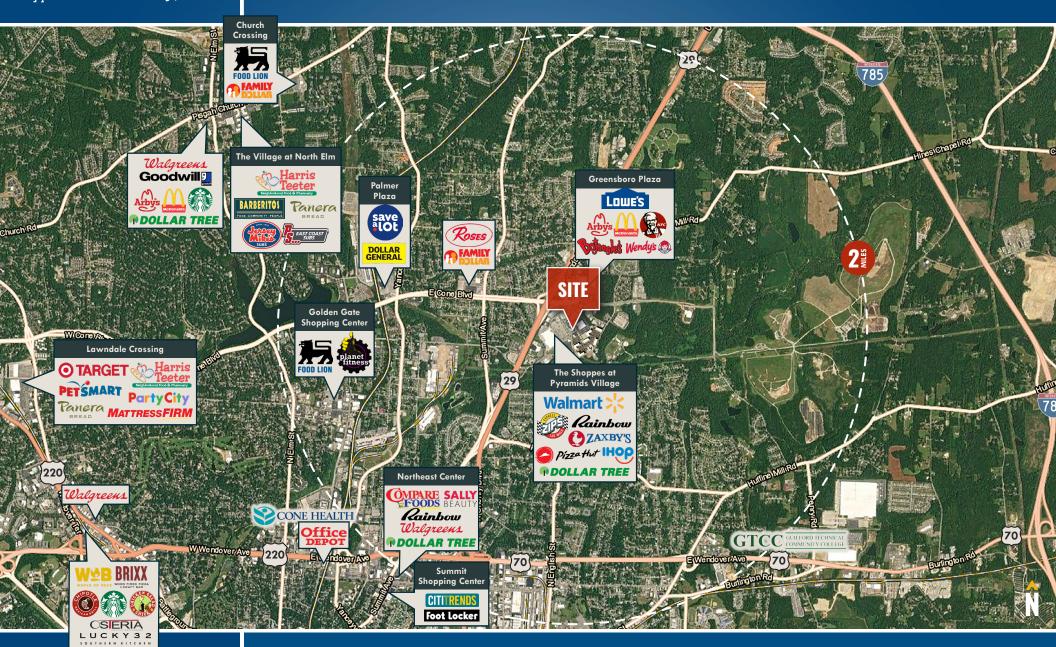

# LOCAL BIRDSEYE PYRAMIDS VILLAGE | PYRAMIDS VILLAGE BOULEVARD | GREENSBORO, NORTH CAROLINA 27405

TRADE AREA
PYRAMIDS VILLAGE | PYRAMIDS VILLAGE BOULEVARD | GREENSBORO, NORTH CAROLINA 27405