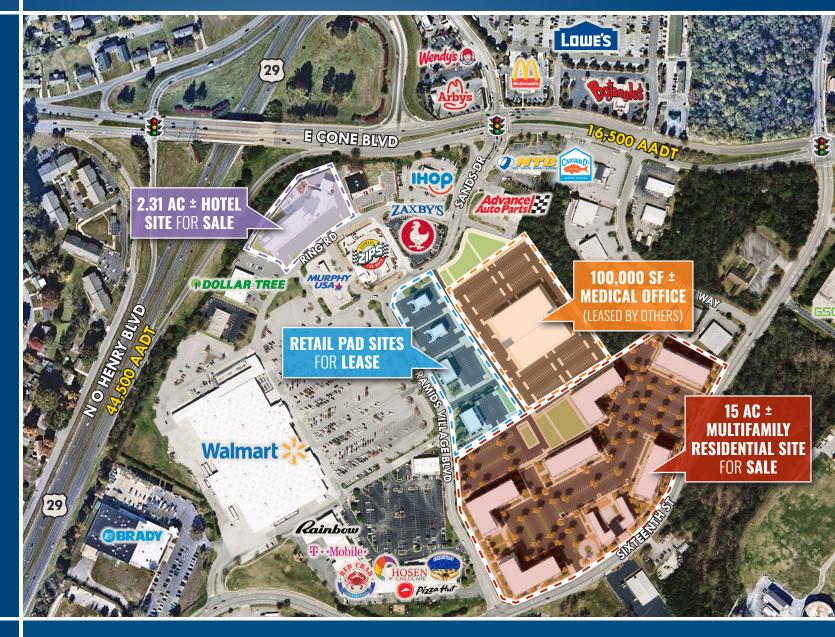

### HIGHLIGHTS

- 15 Acre ± multifamily residential site
- Also available: Multiple retail pad sites (build-to-suit)
- Also available: 2.31 Acre ± hotel site (4 levels, 120 keys)
- ► Located just off of N O Henry Blvd (Rt. 12): 44,500 cars/day
- ► Situated within The Shoppes at Pyramids Village (Walmart, Dollar Tree, IHOP, Rainbow, Zaxby's, Advance Auto Parts)
- ► Phase II to include 100,000 sf ± medical/office building
- ▶ 8 min. drive to Downtown Greensboro
- ► Easy access to I-785, I-840, I-40 and Route 70